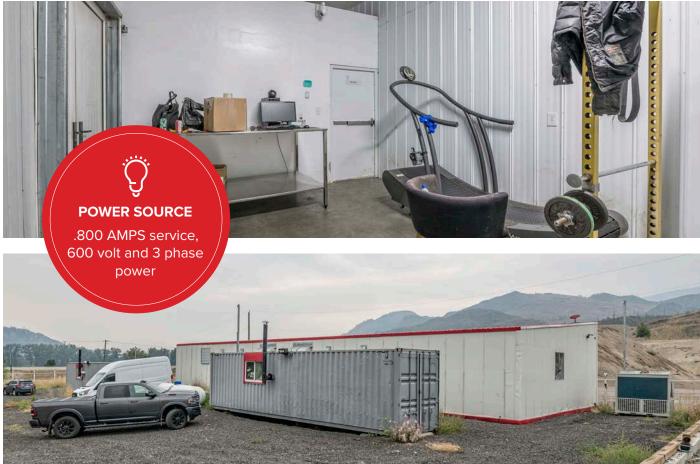

#### **OVERVIEW**

William Wright Commercial is proud to present the opportunity to lease or purchase  $\pm$  5,000 SF shop and land for your business in Barrière with great highway exposure along Yellow Head Highway. This standalone steel pre-fab building has tons of power with 800 AMPS service, 600 volt and 3 phase power ready to go. Subject property is on municipalities water and has a water well on property. This is a great set up for indoor growing but can be used as a shop and has excess land for parking and storage available at a size to be determined by Landlord and Tenant.

#### HIGHLIGHTS

- + 800 AMPS of Power
- + Highway Exposure
- + Excess Land for Storage or Parking
- + Gross Lease Deal