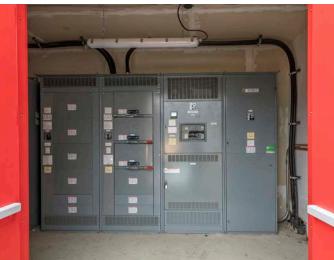

#### **OVERVIEW**

William Wright Commercial is proud to present the opportunity to lease or purchase  $\pm$  5,000 SF shop and land for your business in Barrière with great highway exposure along Yellow Head Highway. This standalone steel pre-fab building has tons of power with 800 AMPS service, 600 volt and 3 phase power ready to go. Subject property is on municipalities water and has a water well on property. This is a great set up for indoor growing but can be used as a shop and has excess land for parking and storage available at a size to be determined by Landlord and Tenant.

#### HIGHLIGHTS

- + 800 AMPS of Power
- + Highway Exposure
- + Excess Land for Storage or Parking
- + Gross Lease Deal