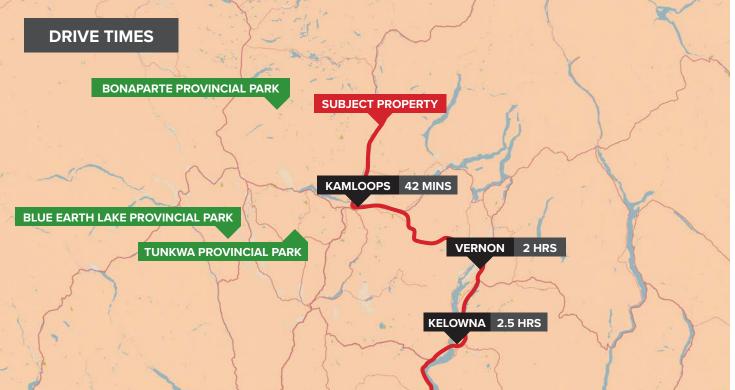

#### LOCATION

Barrière is a district municipality in central British Columbia, Canada, located 66 km north of the larger city of Kamloops on Highway 5. It is situated at the confluence of the Barrière River and North Thompson Rivers in the Central North Thompson Valley.