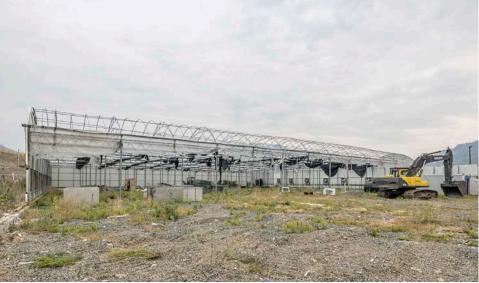

#### **OVERVIEW**

William Wright Commercial is proud to present the opportunity to lease or purchase  $\pm$  5,000 SF shop and land for your business in Barrière with great highway exposure along Yellow Head Highway. This standalone steel pre-fab building has tons of power with 800 AMPS service, 600 volt and 3 phase power ready to go. Subject property is on municipalities water and has a water well on property. This is a great set up for indoor growing but can be used as a shop and has excess land for parking and storage available at a size to be determined by Landlord and Tenant.

#### HIGHLIGHTS

- + 800 AMPS of Power
- + Highway Exposure
- + Excess Land for Storage or Parking
- + Gross Lease Deal