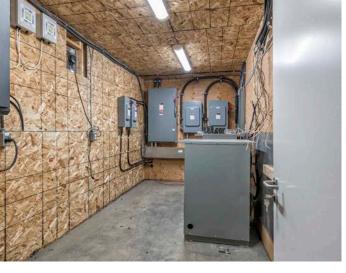

#### **OVERVIEW**

William Wright Commercial is proud to present the opportunity to lease or purchase  $\pm$  5,000 SF shop and land for your business in Barrière with great highway exposure along Yellow Head Highway. This standalone steel pre-fab building has tons of power with 800 AMPS service, 600 volt and 3 phase power ready to go. Subject property is on municipalities water and has a water well on property. This is a great set up for indoor growing but can be used as a shop and has excess land for parking and storage available at a size to be determined by Landlord and Tenant.

#### HIGHLIGHTS

- + 800 AMPS of Power
- + Highway Exposure
- + Excess Land for Storage or Parking
- + Gross Lease Deal