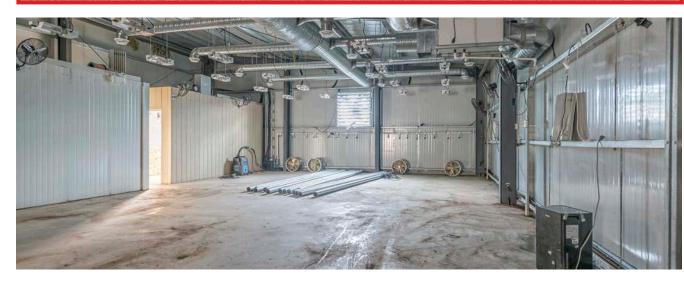

#### **OVERVIEW**

William Wright Commercial is proud to present the opportunity to lease or purchase  $\pm$  5,000 SF shop and land for your business in Barrière with great highway exposure along Yellow Head Highway. This standalone steel pre-fab building has tons of power with 800 AMPS service, 600 volt and 3 phase power ready to go. Subject property is on municipalities water and has a water well on property. This is a great set up for indoor growing but can be used as a shop and has excess land for parking and storage available at a size to be determined by Landlord and Tenant.

#### HIGHLIGHTS

- + 800 AMPS of Power
- + Highway Exposure
- + Excess Land for Storage or Parking
- + Gross Lease Deal