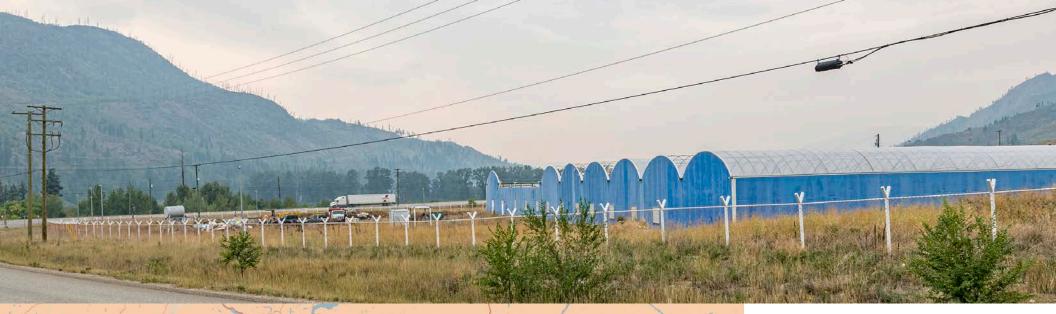

#### LOCATION

Barrière is a district municipality in central British Columbia, Canada, located 66 km north of the larger city of Kamloops on Highway 5. It is situated at the confluence of the Barrière River and North Thompson Rivers in the Central North Thompson Valley.