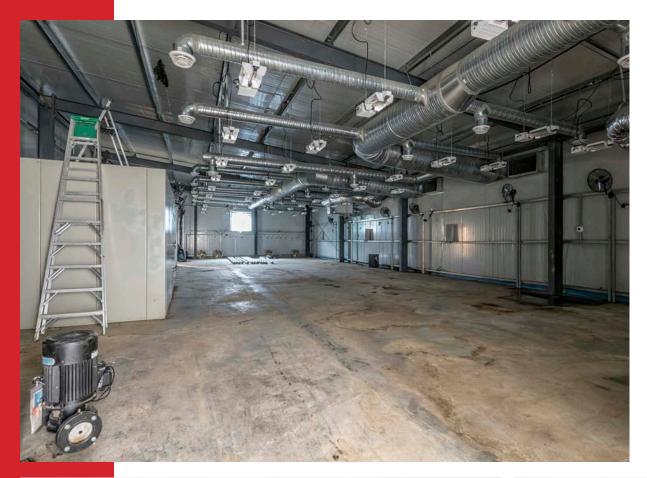

#### **OVERVIEW**

William Wright Commercial is proud to present the opportunity to lease or purchase  $\pm$  5,000 SF shop and land for your business in Barrière with great highway exposure along Yellow Head Highway. This standalone steel pre-fab building has tons of power with 800 AMPS service, 600 volt and 3 phase power ready to go. Subject property is on municipalities water and has a water well on property. This is a great set up for indoor growing but can be used as a shop and has excess land for parking and storage available at a size to be determined by Landlord and Tenant.

#### HIGHLIGHTS

- + 800 AMPS of Power
- + Highway Exposure
- + Excess Land for Storage or Parking
- + Gross Lease Deal