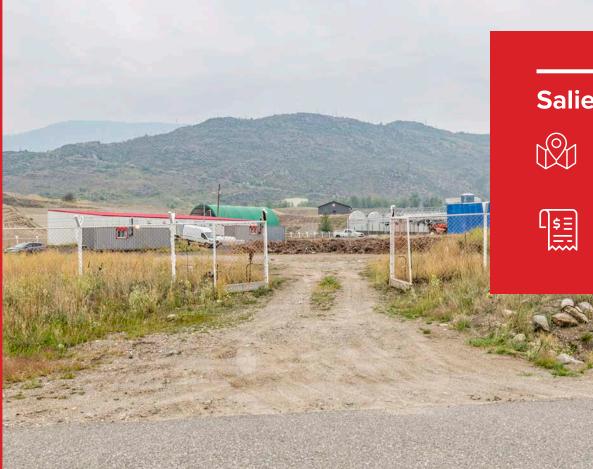

#### **OVERVIEW**

William Wright Commercial is proud to present the opportunity to lease or purchase  $\pm$  5,000 SF shop and land for your business in Barrière with great highway exposure along Yellow Head Highway. This standalone steel pre-fab building has tons of power with 800 AMPS service, 600 volt and 3 phase power ready to go. Subject property is on municipalities water and has a water well on property. This is a great set up for indoor growing but can be used as a shop and has excess land for parking and storage available at a size to be determined by Landlord and Tenant.

#### LOCATION

Barrière is a district municipality in central British Columbia, Canada, located 66 km north of the larger city of Kamloops on Highway 5. It is situated at the confluence of the Barrière River and North Thompson Rivers in the Central North Thompson Valley.