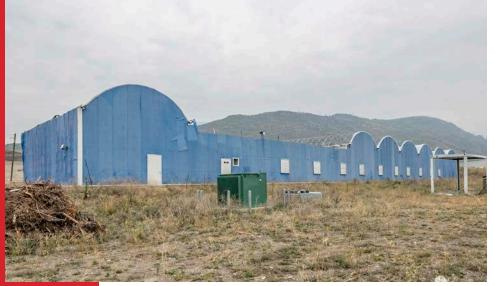

#### **OVERVIEW**

William Wright Commercial is proud to present the opportunity to lease or purchase  $\pm$  5,000 SF shop and land for your business in Barrière with great highway exposure along Yellow Head Highway. This standalone steel pre-fab building has tons of power with 800 AMPS service, 600 volt and 3 phase power ready to go. Subject property is on municipalities water and has a water well on property. This is a great set up for indoor growing but can be used as a shop and has excess land for parking and storage available at a size to be determined by Landlord and Tenant.

#### HIGHLIGHTS

- + 800 AMPS of Power
- + Highway Exposure
- + Excess Land for Storage or Parking
- + Gross Lease Deal