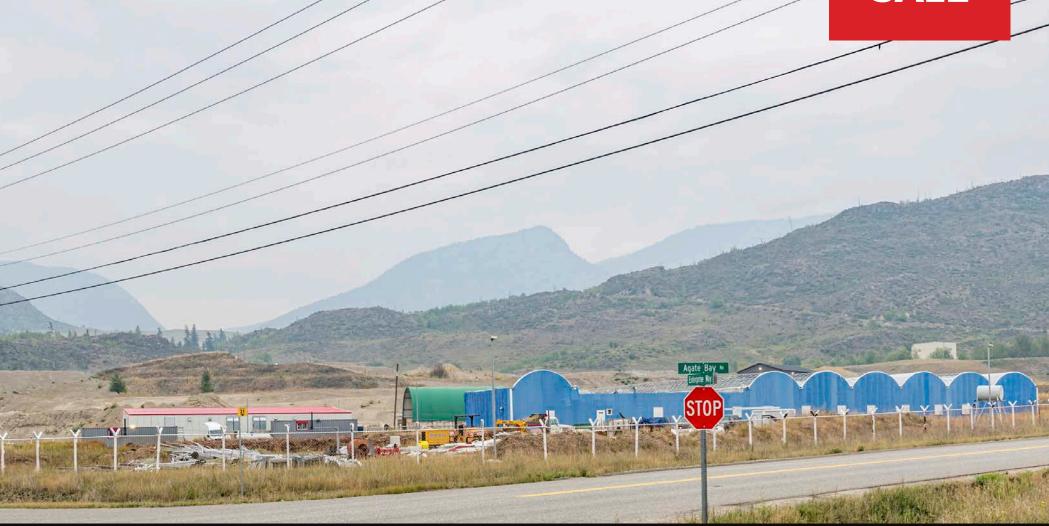

## **3820 ENTERPRISE WAY, BARRIÈRE** ± 5,000 SF BUILDING WITH 800 AMPS OF SERVICE

#### **OVERVIEW**

William Wright Commercial is proud to present the opportunity to lease or purchase  $\pm$  5,000 SF shop and land for your business in Barrière with great highway exposure along Yellow Head Highway. This standalone steel pre-fab building has tons of power with 800 AMPS service, 600 volt and 3 phase power ready to go. Subject property is on municipalities water and has a water well on property. This is a great set up for indoor growing but can be used as a shop and has excess land for parking and storage available at a size to be determined by Landlord and Tenant.

#### LOCATION

Barrière is a district municipality in central British Columbia, Canada, located 66 km north of the larger city of Kamloops on Highway 5. It is situated at the confluence of the Barrière River and North Thompson Rivers in the Central North Thompson Valley.