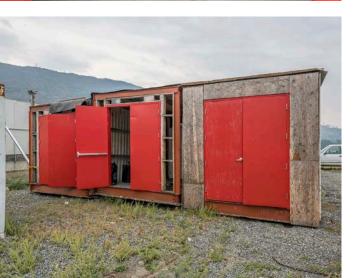

## **3820 ENTERPRISE WAY, BARRIÈRE** ± 5,000 SF BUILDING WITH 800 AMPS OF SERVICE

#### **OVERVIEW**

William Wright Commercial is proud to present the opportunity to lease or purchase  $\pm$  5,000 SF shop and land for your business in Barrière with great highway exposure along Yellow Head Highway. This standalone steel pre-fab building has tons of power with 800 AMPS service, 600 volt and 3 phase power ready to go. Subject property is on municipalities water and has a water well on property. This is a great set up for indoor growing but can be used as a shop and has excess land for parking and storage available at a size to be determined by Landlord and Tenant.