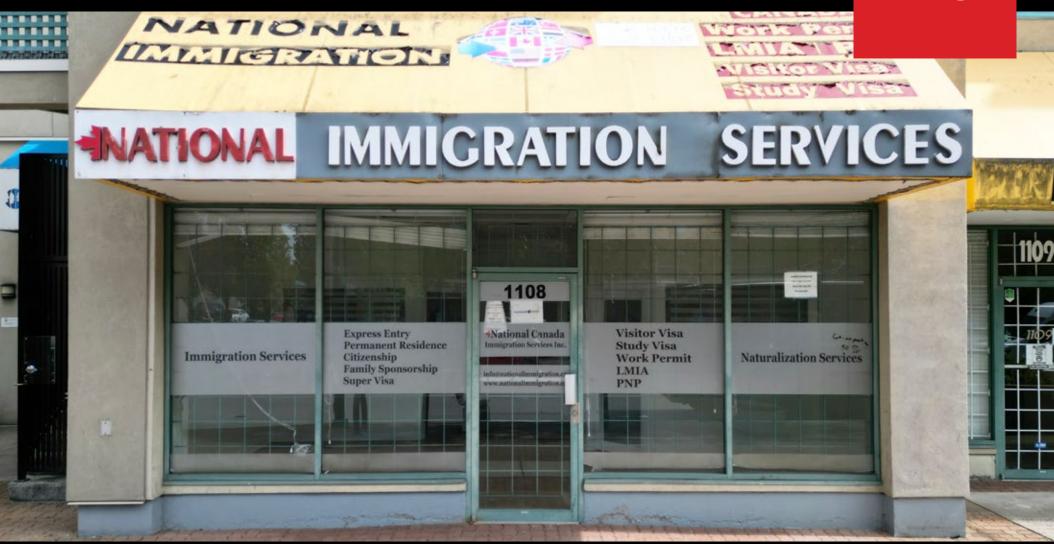

# #1108 - 7330 137 STREET, SURREY STREET FRONT RETAIL UNIT

High visibility and wide exposure on 137th Street

Direct street front access with prominent signage opportunity

Easy access to transit and many amenities

### #1108 - 7330 137 STREET, SURREY

Opportunity to lease approximately 1,316 sq. ft. of retail space at 7330 137th Street, Surrey B.C. This high-visibility unit features two private offices, a board-room, a kitchenette, and a personal restroom making it ideal for business professionals and service providers. Its street-front location allows excellent visibility to both vehicular and pedestrian traffic, offering a prime opportunity in a prominent location.