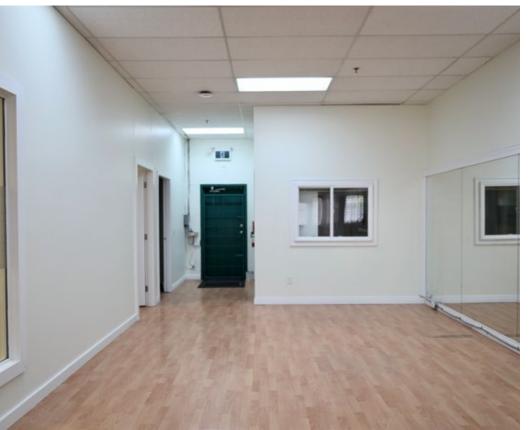

### #1108 - 7330 137 STREET, SURREY

Opportunity to lease approximately 1,316 sq. ft. of retail space at 7330 137th Street, Surrey B.C. This high-visibility unit features two private offices, a board-room, a kitchenette, and a personal restroom making it ideal for business professionals and service providers. Its street-front location allows excellent visibility to both vehicular and pedestrian traffic, offering a prime opportunity in a prominent location.