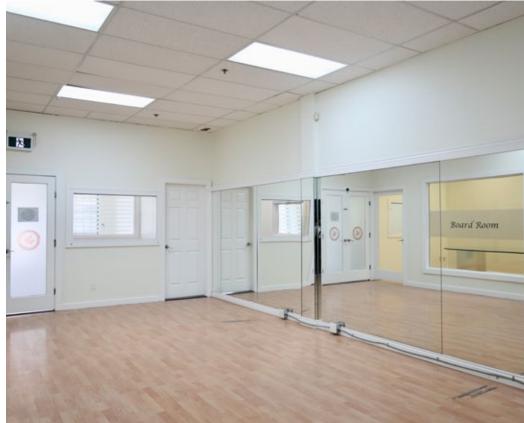

### #1108 - 7330 137 STREET, SURREY

Opportunity to lease approximately 1,316 sq. ft. of retail space at 7330 137th Street, Surrey B.C. This high-visibility unit features two private offices, a board-room, a kitchenette, and a personal restroom making it ideal for business professionals and service providers. Its street-front location allows excellent visibility to both vehicular and pedestrian traffic, offering a prime opportunity in a prominent location.