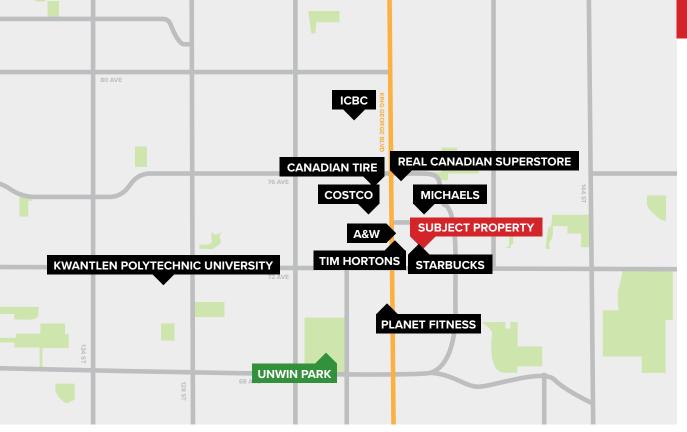

#### **LOCATION**

The retail unit, conveniently situated on 137th Street, offers easy accessibility to 72 Avenue and King George Boulevard. The property is located just minutes from the vibrant and culturally diverse Newton community, which boasts various educational, recreational, and cultural amenities, including Kwantlen Polytechnic University and the Newton Cultural Centre. Its strategic location, with quick access to King George Boulevard, is a short drive or bus ride from Surrey City Centre and the King George Skytrain Station.