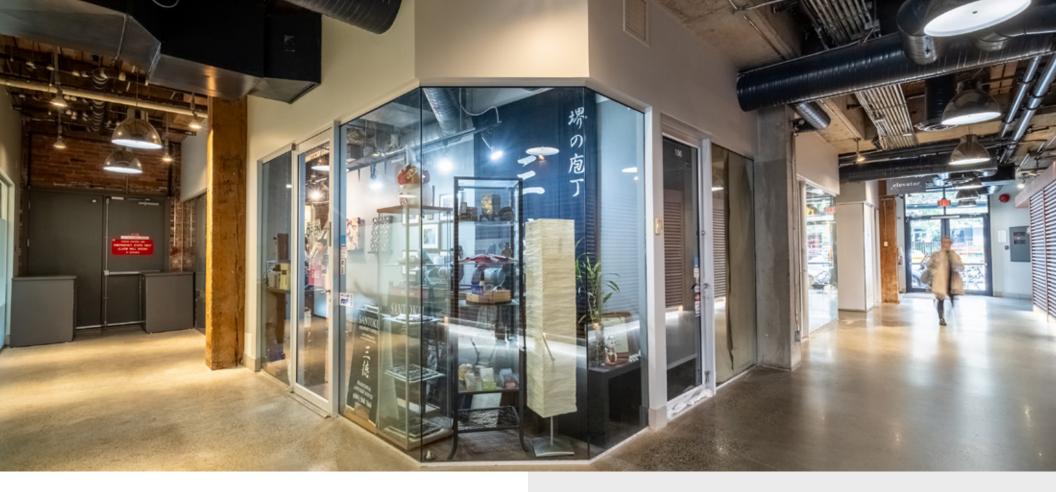

#### **#107 - 1118 Homer Street, Vancouver**

Exposed brick and beam finishes

Sought after accessibility

High traffic area

#### **Owner Occupier Opportunity**

Nestled within the heart of a bustling commercial and residential district, this Empress Galleria office unit offers a unique blend of functionality and rich historical charm, with it's brick and beam finishes seamlessly combining the essence of the past with the contemporary demands of today's professional landscape. Currently tenanted at \$1,859/month + GST (gross), expiring April 2024.