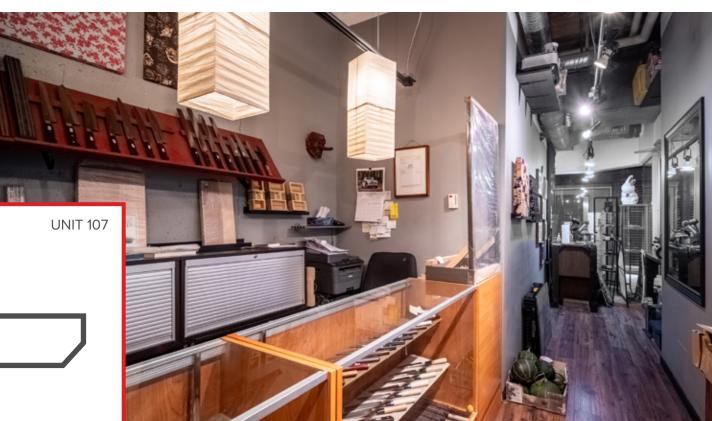

#### **#107 - 1118 Homer Street, Vancouver**

Exposed brick and beam finishes

Sought after accessibility

High traffic area

#### **Owner Occupier Opportunity**

Nestled within the heart of a bustling commercial and residential district, this Empress Galleria office unit offers a unique blend of functionality and rich historical charm, with it's brick and beam finishes seamlessly combining the essence of the past with the contemporary demands of today's professional landscape. Currently tenanted at \$1,859/month + GST (gross), expiring April 2024.