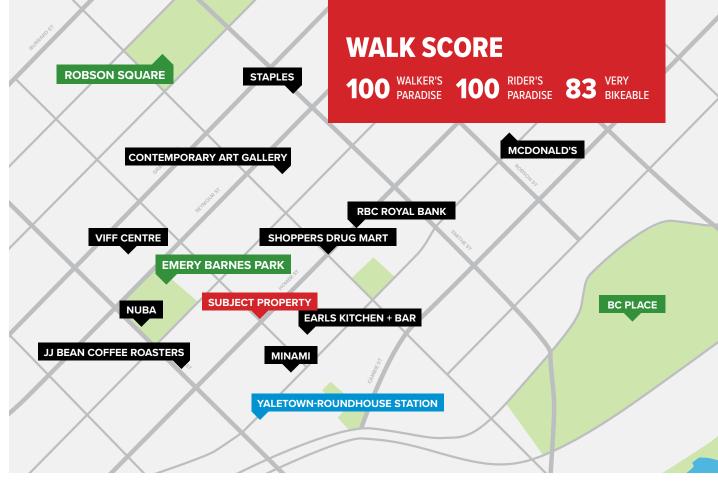

#### Location

Yaletown is a sought after location, surrounded by a vibrant array of trendy restaurants, bars, and boutique shopping destinations just steps outside the office door. The ease of accessibility by foot, bike, transit or car, makes it an ideal location for both your team and clients alike.