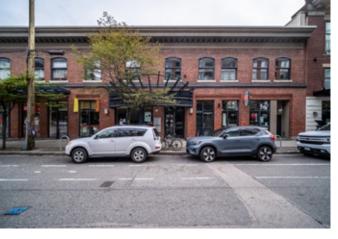

#### **#107 - 1118 Homer Street, Vancouver**

Exposed brick and beam finishes

Sought after accessibility

High traffic area

#### **Owner Occupier Opportunity**

Nestled within the heart of a bustling commercial and residential district, this Empress Galleria office unit offers a unique blend of functionality and rich historical charm, with it's brick and beam finishes seamlessly combining the essence of the past with the contemporary demands of today's professional landscape. Currently tenanted at \$1,859/month + GST (gross), expiring April 2024.