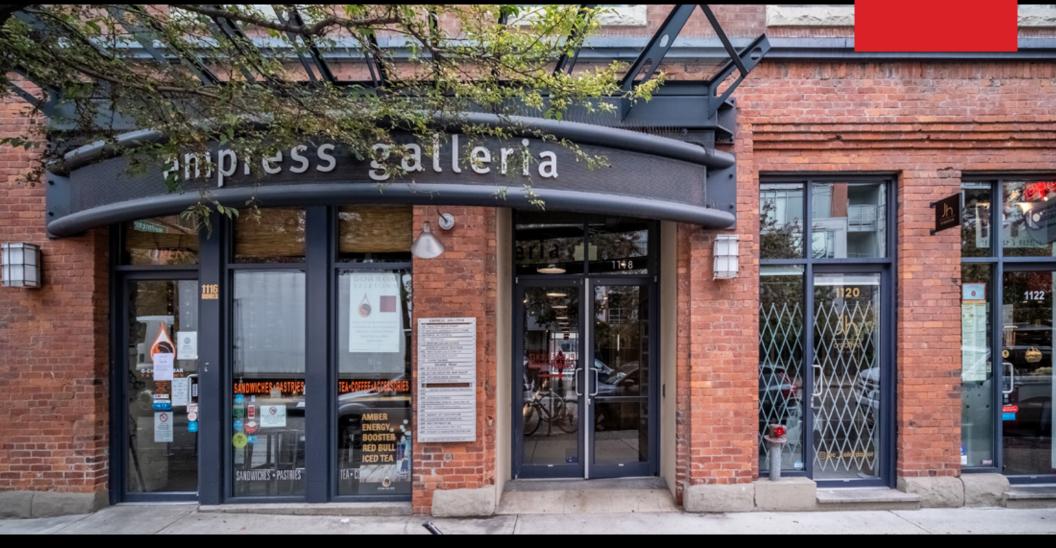

### **#107 - 1118 HOMER STREET, VANCOUVER** OWNER OCCUPIER OPPORTUNITY IN YALETOWN

#### **#107 - 1118 Homer Street, Vancouver**

Exposed brick and beam finishes

Sought after accessibility

High traffic area

#### **Owner Occupier Opportunity**

Nestled within the heart of a bustling commercial and residential district, this Empress Galleria office unit offers a unique blend of functionality and rich historical charm, with it's brick and beam finishes seamlessly combining the essence of the past with the contemporary demands of today's professional landscape. Currently tenanted at \$1,859/month + GST (gross), expiring April 2024.

#### Location

Yaletown is a sought after location, surrounded by a vibrant array of trendy restaurants, bars, and boutique shopping destinations just steps outside the office door. The ease of accessibility by foot, bike, transit or car, makes it an ideal location for both your team and clients alike.