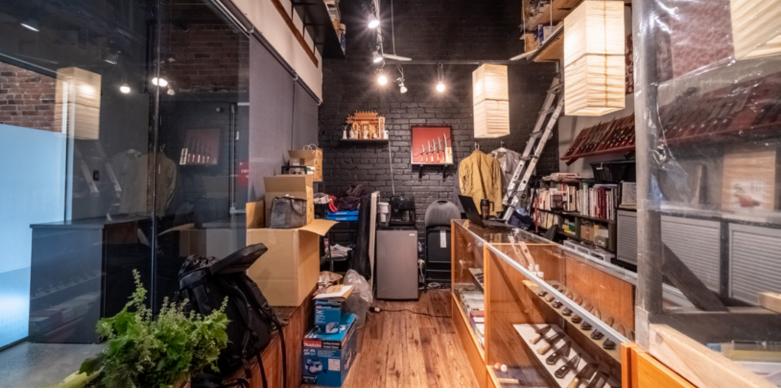

#### **#107 - 1118 Homer Street, Vancouver**

Exposed brick and beam finishes

Sought after accessibility

High traffic area

#### **Owner Occupier Opportunity**

Nestled within the heart of a bustling commercial and residential district, this Empress Galleria office unit offers a unique blend of functionality and rich historical charm, with it's brick and beam finishes seamlessly combining the essence of the past with the contemporary demands of today's professional landscape. Currently tenanted at \$1,859/month + GST (gross), expiring April 2024.