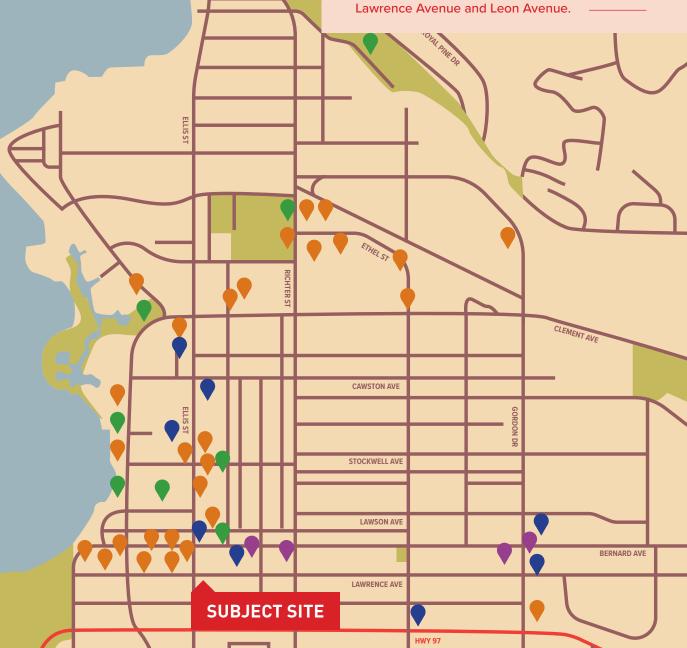

## MULTI-FAMILY DEVELOPMENTS IN AND AROUND THE CITY

#### Completed

#### Under Construction

- + Cawston 82 units
- + St. Paul 54 units
- + Stockwell 32 units
- + Sole Kelowna 40 units
- + Sole Downtown 40 units
- + Ellis Parc 91 units
- + The Lodges 158 units
- + One Water Street 422 units
- + Proxima 59 units
- + The Clement 66 units
- + Centuria Urban Village 151 units
- + ELLA 116 units
- + Cambridge House 192 units
- + Akin 127 units
- + Central Green 748 units
- + Waterscapes 475 units
- + Brooklyn 178 units

## + Sole Cawston 45 units

+ Bertram 257 units

ELLIS

ELLIS ST

- + Water Street by the Park 650 units
- + Knox Village 238 units
  - + 1193 St. Paul 40 units
  - + Savoy on Clement 69 units
  - + Nolita 60 units

#### Proposed

- + **1333 Bertram Street** 137 units
- + **1405 St. Paul** 337 units
- + UBCO Downtown Campus 352 units
- + 350 Doyle 300 units

Great opportunity for mixed-use development with ground orientated retail to help service the thousands of proposed and approved residential units in the surrounding area.

LAWRENCE AVE

HWY 97

**SUBJECT SITE** 