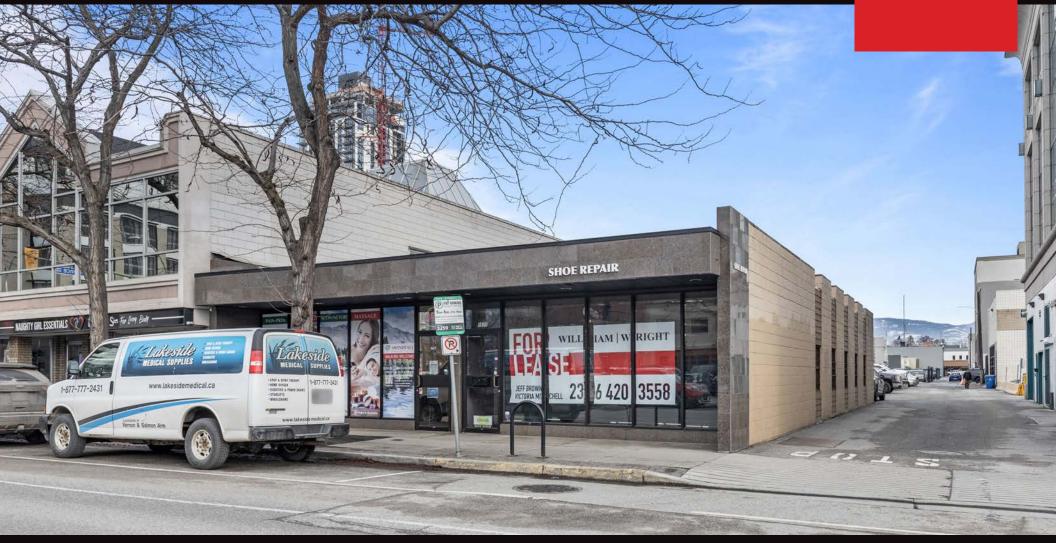

## **1627 ELLIS STREET, KELOWNA** RARE RETAIL SPACE IN HEART OF DOWNTOWN

### **OVERVIEW**

High traffic retail property in heart of downtown Kelowna. Approximately +/- 1,500 SF of retail space for lease along a main arterial route into Kelowna's growing downtown core. 1627 Ellis Street offers excellent signage opportunities, large street front windows, and 2 parking stalls at the rear of the premises. This location is walking distance from recently completed, and to-be-built mixed use residential towers, and finds itself surrounded by numerous amenities Perfect for all retail uses including personal, professional and medical services, sales centres, cafes, etc. Available immediately.