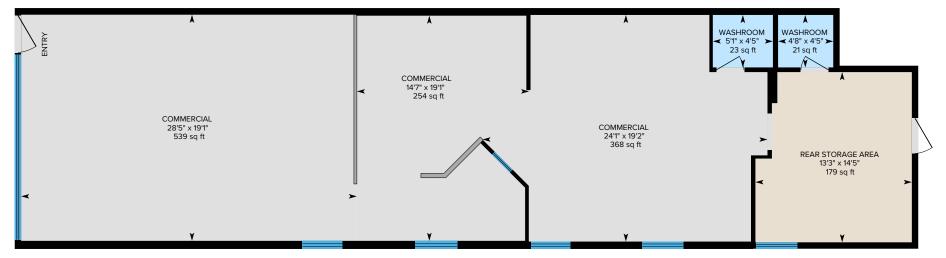

## **Salient Facts**

- + Rare retail space in heart of downtown
- + Large street front windows
- + Excellent signage opportunity

\$23.00/FT **Basic Rent** 

\$7.00/FT **Additional Rent** 

| <b>1,500 SQFT</b><br>Size    |
|------------------------------|
| <b>UC1</b><br>Current Zoning |

### **OVERVIEW**

High traffic retail property in heart of downtown Kelowna. Approximately +/- 1,500 SF of retail space for lease along a main arterial route into Kelowna's growing downtown core. 1627 Ellis Street offers excellent signage opportunities, large street front windows, and 2 parking stalls at the rear of the premises. This location is walking distance from recently completed, and to-be-built mixed use residential towers, and finds itself surrounded by numerous amenities Perfect for all retail uses including personal, professional and medical services, sales centres, cafes, etc. Available immediately.

Disclaimer: Measurements are approximate and shall be verified by the Tenant if deemed important.