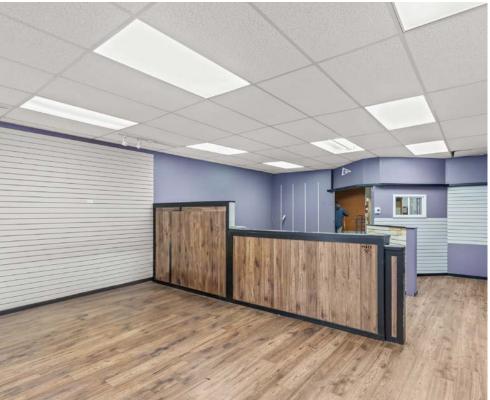

## **Salient Facts**

- + Rare retail space in heart of downtown
- + Large street front windows
- + Excellent signage opportunity

\$23.00/FT **Basic Rent** 

\$7.00/FT **Additional Rent** 

| <b>1,500 SQFT</b><br>Size    |
|------------------------------|
| <b>UC1</b><br>Current Zoning |

### **OVERVIEW**

High traffic retail property in heart of downtown Kelowna. Approximately +/- 1,500 SF of retail space for lease along a main arterial route into Kelowna's growing downtown core. 1627 Ellis Street offers excellent signage opportunities, large street front windows, and 2 parking stalls at the rear of the premises. This location is walking distance from recently completed, and to-be-built mixed use residential towers, and finds itself surrounded by numerous amenities Perfect for all retail uses including personal, professional and medical services, sales centres, cafes, etc. Available immediately.