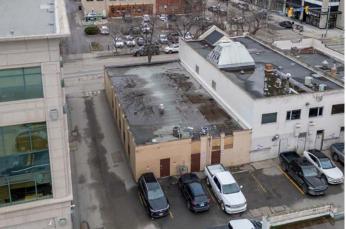

### **OVERVIEW**

High traffic retail property in heart of downtown Kelowna. Approximately +/- 1,500 SF of retail space for lease along a main arterial route into Kelowna's growing downtown core. 1627 Ellis Street offers excellent signage opportunities, large street front windows, and 2 parking stalls at the rear of the premises. This location is walking distance from recently completed, and to-be-built mixed use residential towers, and finds itself surrounded by numerous amenities Perfect for all retail uses including personal, professional and medical services, sales centres, cafes, etc. Available immediately.