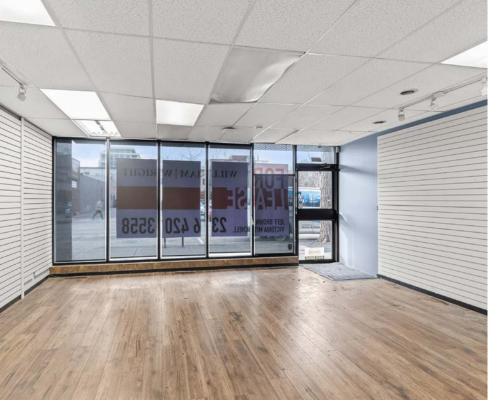

## **1627 ELLIS STREET, KELOWNA** RARE RETAIL SPACE IN HEART OF DOWNTOWN

## **Salient Facts**

- + Rare retail space in heart of downtown
- + Large street front windows
- + Excellent signage opportunity

\$23.00/FT **Basic Rent** 

\$7.00/FT **Additional Rent** 

| <b>1,500 SQFT</b><br>Size    |
|------------------------------|
| <b>UC1</b><br>Current Zoning |

### **OVERVIEW**

High traffic retail property in heart of downtown Kelowna. Approximately +/- 1,500 SF of retail space for lease along a main arterial route into Kelowna's growing downtown core. 1627 Ellis Street offers excellent signage opportunities, large street front windows, and 2 parking stalls at the rear of the premises. This location is walking distance from recently completed, and to-be-built mixed use residential towers, and finds itself surrounded by numerous amenities Perfect for all retail uses including personal, professional and medical services, sales centres, cafes, etc. Available immediately.