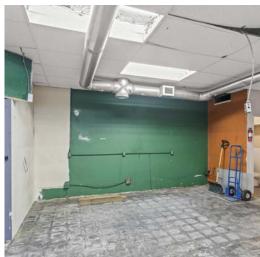

### **OVERVIEW**

High traffic retail property in heart of downtown Kelowna. Approximately +/- 1,500 SF of retail space for lease along a main arterial route into Kelowna's growing downtown core. 1627 Ellis Street offers excellent signage opportunities, large street front windows, and 2 parking stalls at the rear of the premises. This location is walking distance from recently completed, and to-be-built mixed use residential towers, and finds itself surrounded by numerous amenities Perfect for all retail uses including personal, professional and medical services, sales centres, cafes, etc. Available immediately.