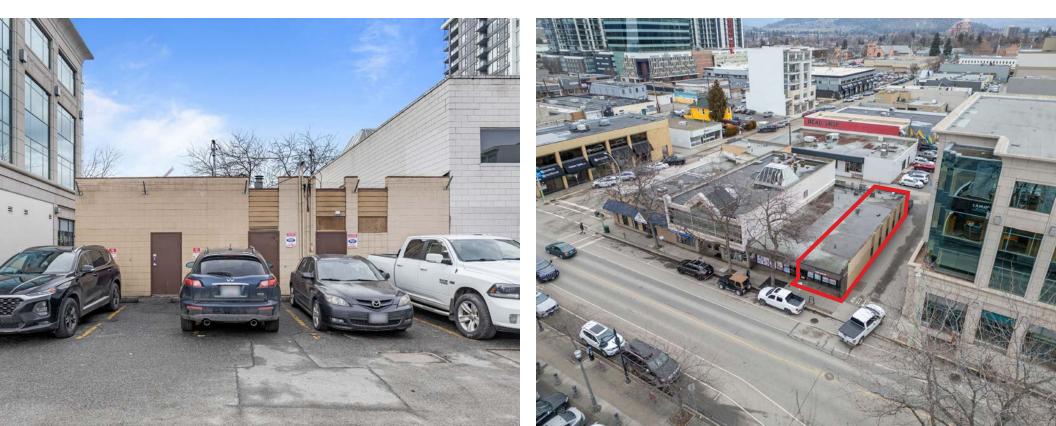

| <br>n |
|-------|
|       |

\_ |\$<u>=</u>\_\_

2 stalls **Rear Parking** 

> **Immediately Availability**

### **OVERVIEW**

High traffic retail property in heart of downtown Kelowna. Approximately +/- 1,500 SF of retail space for lease along a main arterial route into Kelowna's growing downtown core. 1627 Ellis Street offers excellent signage opportunities, large street front windows, and 2 parking stalls at the rear of the premises. This location is walking distance from recently completed, and to-be-built mixed use residential towers, and finds itself surrounded by numerous amenities Perfect for all retail uses including personal, professional and medical services, sales centres, cafes, etc. Available immediately.

William Wright Commercial Real Estate Services Inc. #205-478 Bernard Avenue, Kelowna T 236.420.3558 | F 236.420.3088 williamwright.ca

Located on the East side of Ellis Street in between