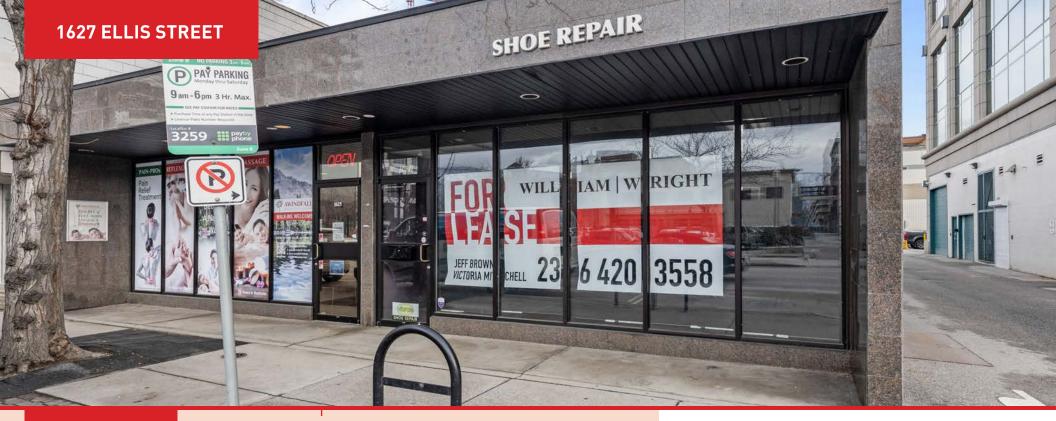

## **1627 ELLIS STREET, KELOWNA** RARE RETAIL SPACE IN HEART OF DOWNTOWN

### **OVERVIEW**

High traffic retail property in heart of downtown Kelowna. Approximately +/- 1,500 SF of retail space for lease along a main arterial route into Kelowna's growing downtown core. 1627 Ellis Street offers excellent signage opportunities, large street front windows, and 2 parking stalls at the rear of the premises. This location is walking distance from recently completed, and to-be-built mixed use residential towers, and finds itself surrounded by numerous amenities Perfect for all retail uses including personal, professional and medical services, sales centres, cafes, etc. Available immediately.