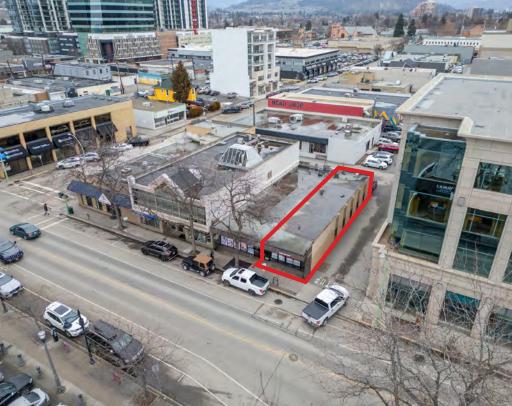

## 1627 ELLIS STREET, KELOWNA

## RARE RETAIL SPACE IN HEART OF DOWNTOWN

#### **OVERVIEW**

High traffic retail property in heart of downtown Kelowna. Approximately +/- 1,500 SF of retail space for lease along a main arterial route into Kelowna's growing downtown core. 1627 Ellis Street offers excellent signage opportunities, large street front windows, and 2 parking stalls at the rear of the premises. This location is walking distance from recently completed, and to-be-built mixed use residential towers, and finds itself surrounded by numerous amenities Brand new 200 amp panel to be installed prior to Commencement, can now accommodate a variety of food uses as well as personal, professional and medical services, sales centres, cafes, etc. Available immediately.