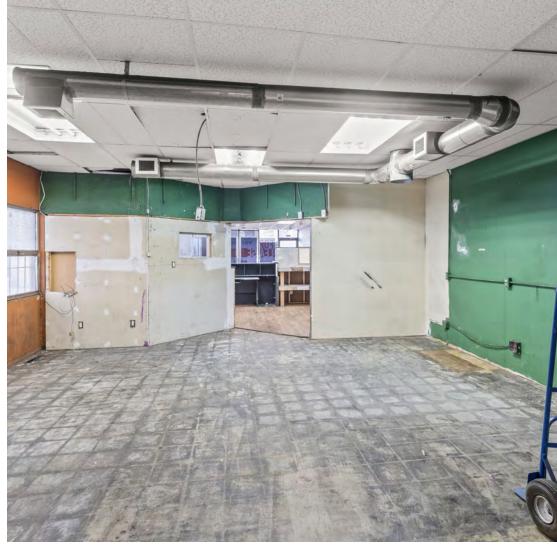

#### **OVERVIEW**

High traffic retail property in heart of downtown Kelowna. Approximately +/- 1,500 SF of retail space for lease along a main arterial route into Kelowna's growing downtown core. 1627 Ellis Street offers excellent signage opportunities, large street front windows, and 2 parking stalls at the rear of the premises. This location is walking distance from recently completed, and to-be-built mixed use residential towers, and finds itself surrounded by numerous amenities Brand new 200 amp panel to be installed prior to Commencement, can now accommodate a variety of food uses as well as personal, professional and medical services, sales centres, cafes, etc. Available immediately.