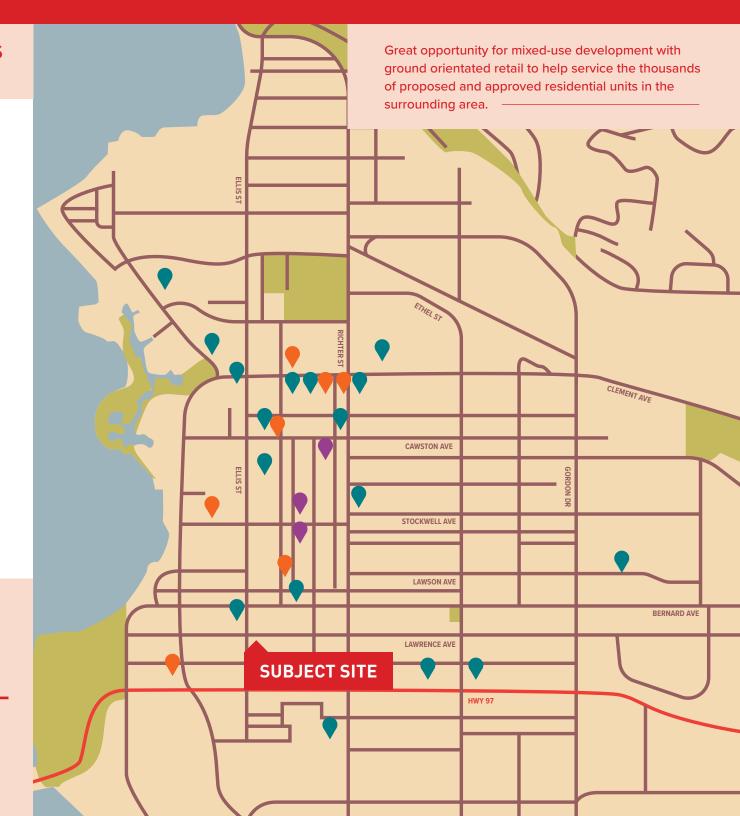

# MULTI-FAMILY DEVELOPMENTS IN AND AROUND THE CITY

#### Completed

- + Cawston 82 units
- + St. Paul 54 units
- + Stockwell 32 units
- + Sole Kelowna 40 units
- + Sole Downtown 40 units
- + Ellis Parc 91 units
- + The Lodges 158 units
- + One Water Street 422 units
- + Proxima 59 units
- + The Clement 66 units
- + Centuria Urban Village 151 units
- + ELLA 116 units
- + Cambridge House 192 units
- + Akin 127 units
- + Central Green 748 units
- + Waterscapes 475 units
- + Brooklyn 178 units

#### **Under Construction**

- + Sole Cawston 45 units
- + Bertram 257 units
- + Water Street by the Park 650 units
- + Knox Village 238 units
- + 1193 St. Paul 40 units
- + Savoy on Clement 69 units
- + Nolita 60 units

#### **Proposed**

- + **1333 Bertram Street** 137 units
- + **1405 St. Paul** 337 units
- + UBCO Downtown Campus 352 units
- + **350 Doyle** 300 units

**73**WALK FRIENDLY

98 BIKER'S PARADISE