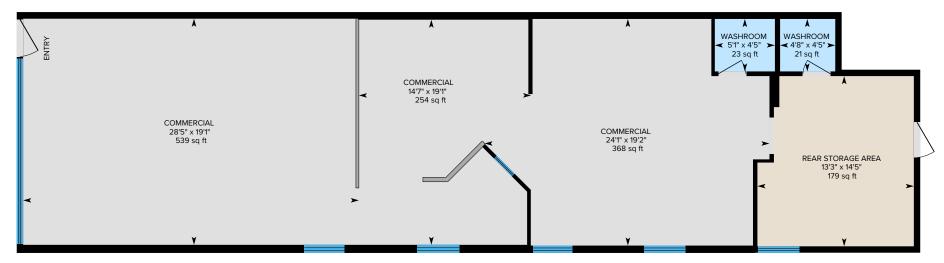

### **Salient Facts**

- + Rare retail space in heart of downtown
- + Large street front windows
- + Excellent signage opportunity
- + New 200 amp panel

\$28.00/FT

**Basic Rent** 

\$7.00/FT

Additional Rent

1.500 SQFT Size

#### **OVERVIEW**

High traffic retail property in heart of downtown Kelowna. Approximately +/- 1,500 SF of retail space for lease along a main arterial route into Kelowna's growing downtown core. 1627 Ellis Street offers excellent signage opportunities, large street front windows, and 2 parking stalls at the rear of the premises. This location is walking distance from recently completed, and to-be-built mixed use residential towers, and finds itself surrounded by numerous amenities Brand new 200 amp panel to be installed prior to Commencement, can now accommodate a variety of food uses as well as personal, professional and medical services, sales centres, cafes, etc. Available immediately.

Disclaimer: Measurements are approximate and shall be verified by the Tenant if deemed important.