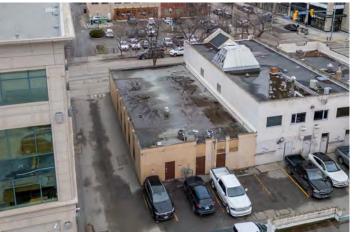

#### **OVERVIEW**

High traffic retail property in heart of downtown Kelowna. Approximately +/- 1,500 SF of retail space for lease along a main arterial route into Kelowna's growing downtown core. 1627 Ellis Street offers excellent signage opportunities, large street front windows, and 2 parking stalls at the rear of the premises. This location is walking distance from recently completed, and to-be-built mixed use residential towers, and finds itself surrounded by numerous amenities Brand new 200 amp panel to be installed prior to Commencement, can now accommodate a variety of food uses as well as personal, professional and medical services, sales centres, cafes, etc. Available immediately.