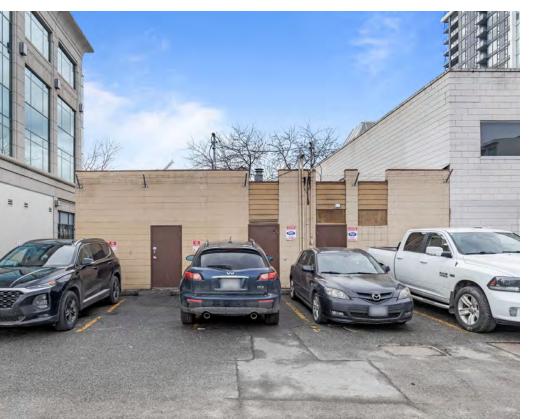

UC1

**Current Zoning** 

2 stalls

Rear Parking

**Immediately** 

**Availability** 

#### **OVERVIEW**

High traffic retail property in heart of downtown Kelowna. Approximately +/- 1,500 SF of retail space for lease along a main arterial route into Kelowna's growing downtown core. 1627 Ellis Street offers excellent signage opportunities, large street front windows, and 2 parking stalls at the rear of the premises. This location is walking distance from recently completed, and to-be-built mixed use residential towers, and finds itself surrounded by numerous amenities Brand new 200 amp panel to be installed prior to Commencement, can now accommodate a variety of food uses as well as personal, professional and medical services, sales centres, cafes, etc. Available immediately.