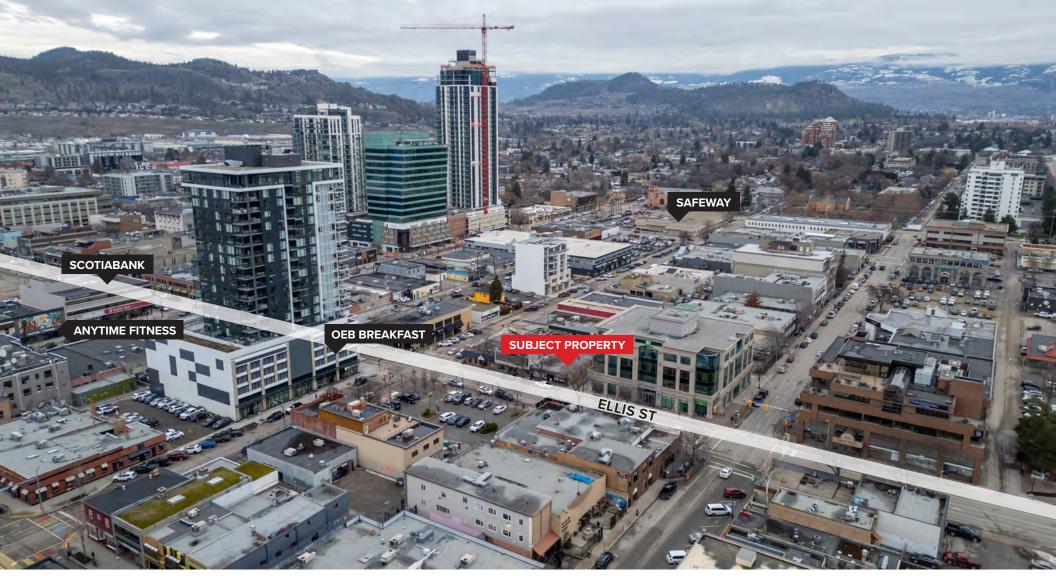

### AMENITIES BLOCKS AWAY FROM DOWNTOWN KELOWNA

#### Restaurants

- + Train Station Pub
- + Central Kitchen & Bar
- + Waterfront Wines
- + Earls
- + Cactus Club
- + Raudz
- + Antico Pizza
- + OEB
- + Bohemian Cafe
- + Curious Cafe
- + El Taquero

#### **Essentials**

- + Shoppers Drug Mart
- + Safeway
- + Mediterranean Market
- +7-Eleven

#### **Fitness**

- + Anytime Fitness
- + Downtown YMCA
- + CrossFit Okanagan