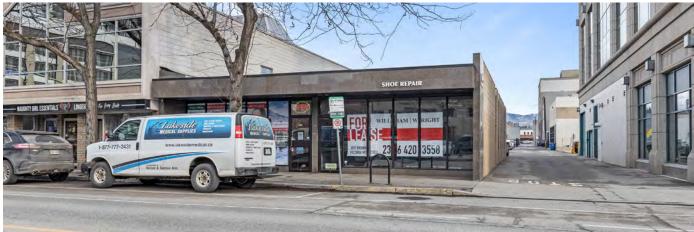

## 1627 ELLIS STREET, KELOWNA

## RARE RETAIL SPACE IN HEART OF DOWNTOWN

#### **OVERVIEW**

High traffic retail property in heart of downtown Kelowna. Approximately +/- 1,500 SF of retail space for lease along a main arterial route into Kelowna's growing downtown core. 1627 Ellis Street offers excellent signage opportunities, large street front windows, and 2 parking stalls at the rear of the premises. This location is walking distance from recently completed, and to-be-built mixed use residential towers, and finds itself surrounded by numerous amenities Brand new 200 amp panel to be installed prior to Commencement, can now accommodate a variety of food uses as well as personal, professional and medical services, sales centres, cafes, etc. Available immediately.