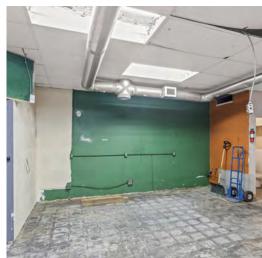

#### **OVERVIEW**

High traffic retail property in heart of downtown Kelowna. Approximately +/- 1,500 SF of retail space for lease along a main arterial route into Kelowna's growing downtown core. 1627 Ellis Street offers excellent signage opportunities, large street front windows, and 2 parking stalls at the rear of the premises. This location is walking distance from recently completed, and to-be-built mixed use residential towers, and finds itself surrounded by numerous amenities Brand new 200 amp panel to be installed prior to Commencement, can now accommodate a variety of food uses as well as personal, professional and medical services, sales centres, cafes, etc. Available immediately.