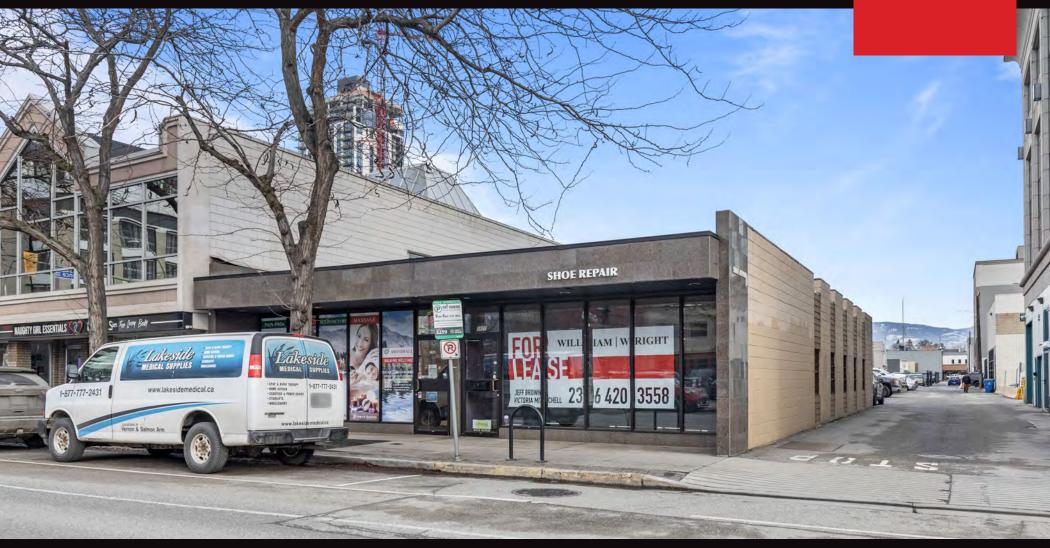

## 1627 ELLIS STREET, KELOWNA

#### **OVERVIEW**

High traffic retail property in heart of downtown Kelowna. Approximately +/- 1,500 SF of retail space for lease along a main arterial route into Kelowna's growing downtown core. 1627 Ellis Street offers excellent signage opportunities, large street front windows, and 2 parking stalls at the rear of the premises. This location is walking distance from recently completed, and to-be-built mixed use residential towers, and finds itself surrounded by numerous amenities Brand new 200 amp panel to be installed prior to Commencement, can now accommodate a variety of food uses as well as personal, professional and medical services, sales centres, cafes, etc. Available immediately.