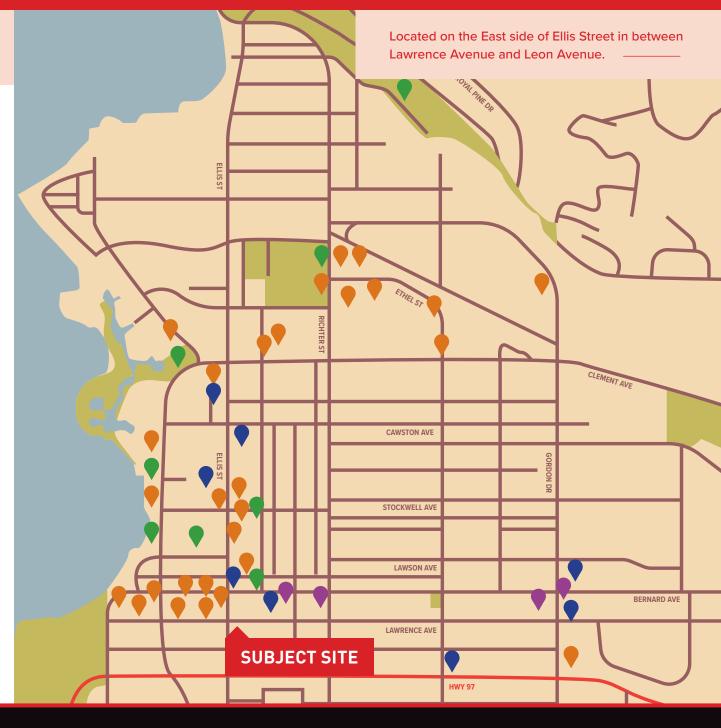

### AMENITIES BLOCKS AWAY FROM DOWNTOWN KELOWNA

#### Restaurants

- + Train Station Pub
- + Central Kitchen & Bar
- + Waterfront Wines
- + Earls
- + Cactus Club
- + Raudz
- + Antico Pizza
- + OEB
- + Bohemian Cafe
- + Curious Cafe
- + El Taquero

#### **Breweries**

- + BNA Brewing Co.
- + Rustic Reel
- + Bad Tattoo Brewing
- + The Office
- + Red Bird
- + Kettle River Brewing
- + Vice & Virtue
- + BC Tree Fruits
- + Kelowna Beer Institute

#### Café

- + Bliss Bakery
- + Blendz Coffee
- + Bean Scene x2
- + Bright Jenny
- + Deville
- + Pulp Fiction
- + Starbucks

#### **Shops + Services**

- + Okanagan Lifestyle
- + District on Bernard
- + Kelowna Downtown Library
- + HealthWise Family Practice
- + Building Blocks Childcare
- + Pomme Salon
- + Jorgia Brows
- + Lululemon

#### **Essentials**

- + Shoppers Drug Mart
- + Safeway
- + Mediterranean Market
- +7-Eleven

#### **Fitness**

- + Anytime Fitness
- + Downtown YMCA
- + CrossFit Okanagan

#### Parks + Waterfront

- + Waterfront Park
- + Knox Mountain Park
- + Stuart Park
- + Kasugai Gardens
- + Kelowna Yacht Club