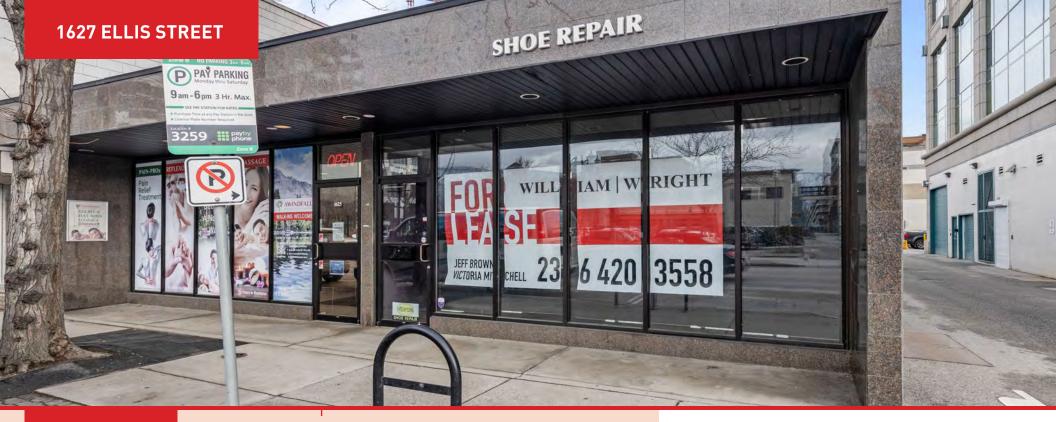

## 1627 ELLIS STREET, KELOWNA

#### **OVERVIEW**

High traffic retail property in heart of downtown Kelowna. Approximately +/- 1,500 SF of retail space for lease along a main arterial route into Kelowna's growing downtown core. 1627 Ellis Street offers excellent signage opportunities, large street front windows, and 2 parking stalls at the rear of the premises. This location is walking distance from recently completed, and to-be-built mixed use residential towers, and finds itself surrounded by numerous amenities Brand new 200 amp panel to be installed prior to Commencement, can now accommodate a variety of food uses as well as personal, professional and medical services, sales centres, cafes, etc. Available immediately.