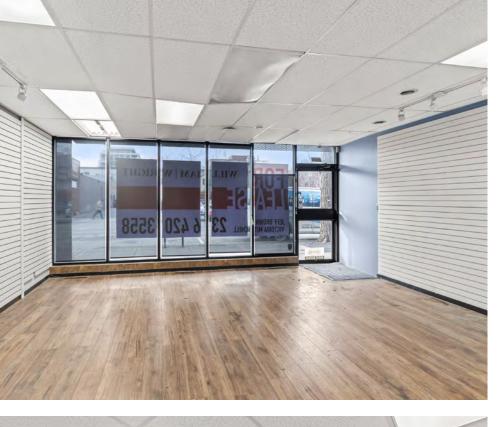

### **Salient Facts**

- + Rare retail space in heart of downtown
- + Large street front windows
- + Excellent signage opportunity
- + New 200 amp panel

\$28.00/FT

**Basic Rent** 

\$7.00/FT

Additional Rent

1.500 SQFT Size

#### **OVERVIEW**

High traffic retail property in heart of downtown Kelowna. Approximately +/- 1,500 SF of retail space for lease along a main arterial route into Kelowna's growing downtown core. 1627 Ellis Street offers excellent signage opportunities, large street front windows, and 2 parking stalls at the rear of the premises. This location is walking distance from recently completed, and to-be-built mixed use residential towers, and finds itself surrounded by numerous amenities Brand new 200 amp panel to be installed prior to Commencement, can now accommodate a variety of food uses as well as personal, professional and medical services, sales centres, cafes, etc. Available immediately.