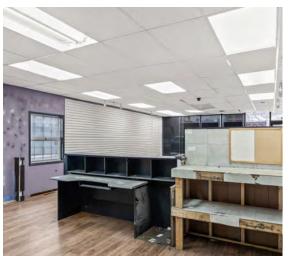

#### **OVERVIEW**

High traffic retail property in heart of downtown Kelowna. Approximately +/- 1,500 SF of retail space for lease along a main arterial route into Kelowna's growing downtown core. 1627 Ellis Street offers excellent signage opportunities, large street front windows, and 2 parking stalls at the rear of the premises. This location is walking distance from recently completed, and to-be-built mixed use residential towers, and finds itself surrounded by numerous amenities Brand new 200 amp panel to be installed prior to Commencement, can now accommodate a variety of food uses as well as personal, professional and medical services, sales centres, cafes, etc. Available immediately.