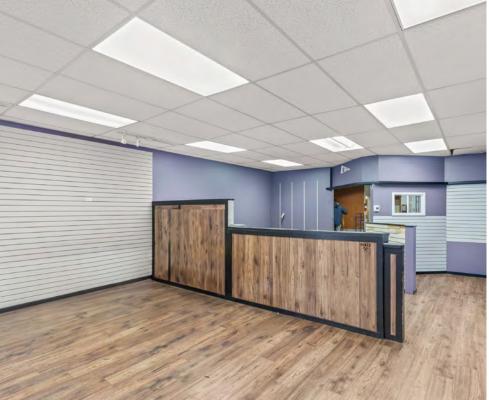

#### **OVERVIEW**

High traffic retail property in heart of downtown Kelowna. Approximately +/- 1,500 SF of retail space for lease along a main arterial route into Kelowna's growing downtown core. 1627 Ellis Street offers excellent signage opportunities, large street front windows, and 2 parking stalls at the rear of the premises. This location is walking distance from recently completed, and to-be-built mixed use residential towers, and finds itself surrounded by numerous amenities Brand new 200 amp panel to be installed prior to Commencement, can now accommodate a variety of food uses as well as personal, professional and medical services, sales centres, cafes, etc. Available immediately.