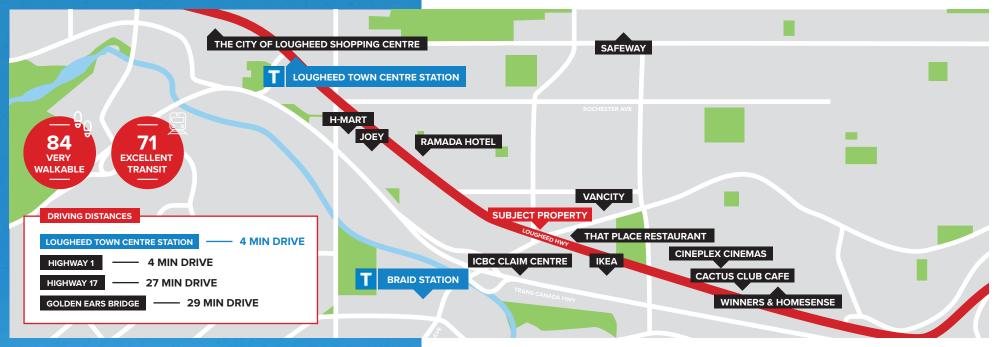

#### **LOCATION**

This property is situated along Lougheed Highway, a major arterial road in Coquitlam that provides crucial transportation links to key roadways including Highway 1, Highway 17, and the Golden Ears Bridge. The highway is an essential route for both commuters and freight transportation as the road connects to the Greater Vancouver Area, encompassing locations such as New Westminster, Burnaby, Surrey, and Vancouver. Along its route, the highway is lined with a wide range of businesses that include shopping centers, restaurants, car dealerships, and various services. Over the years, the area around Lougheed Highway has seen significant development and redevelopment, contributing to the growth and vitality of the region.