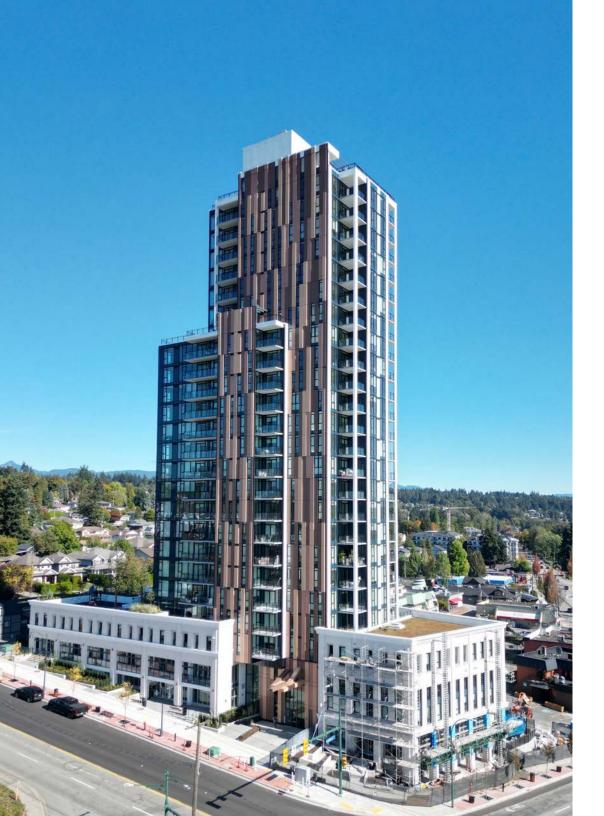

## **901 Lougheed Highway**

**Brand New Construction Completed 2023** 

**Prominent Location** 

Street Front Retail

**Investment or Owner Occupier Opportunity** 

## **OVERVIEW**

Exceptional opportunity to purchase a newly constructed retail unit, strategically located at the northwest intersection of Lougheed Highway and Blue Mountain Road. This prime unit is situated at street level offering an abundance of natural light and prominent exposure to high vehicle traffic throughout the day. This unit is delivered in a shell state, under a CD-13 zoning, and equipped with 200 amp 3-phase electrical service, making it beneficial for various business types, such as medical services, restaurants, retail sales/rentals, and offices.