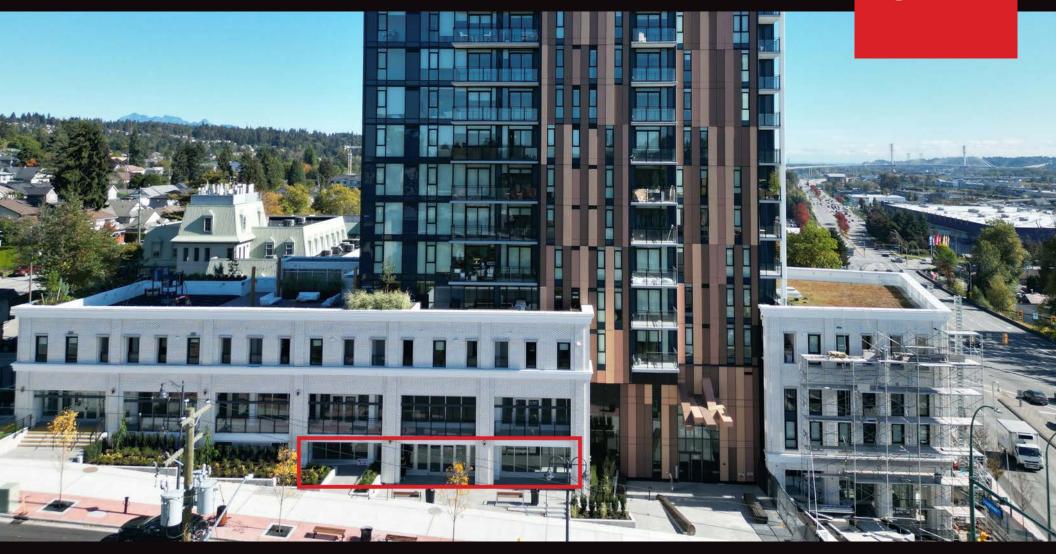

## **901 Lougheed Highway**

**Brand New Construction Completed 2023** 

**Prominent Location** 

Street Front Retail

**Investment or Owner Occupier Opportunity** 

## **OVERVIEW**

Exceptional opportunity to purchase a newly constructed retail unit, strategically located at the northwest intersection of Lougheed Highway and Blue Mountain Road. This prime unit is situated at street level offering an abundance of natural light and prominent exposure to high vehicle traffic throughout the day. This unit is delivered in a shell state, under a CD-13 zoning, and equipped with 200 amp 3-phase electrical service, making it beneficial for various business types, such as medical services, restaurants, retail sales/rentals, and offices.