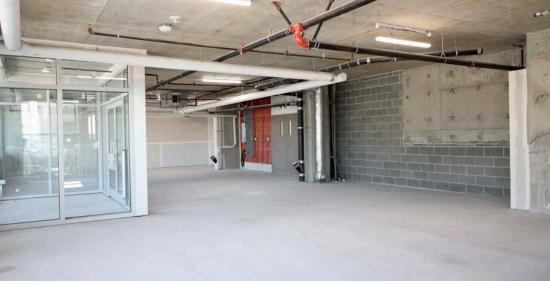

## **OVERVIEW**

Exceptional opportunity to purchase a newly constructed retail unit, strategically located at the northwest intersection of Lougheed Highway and Blue Mountain Road. This prime unit is situated at street level offering an abundance of natural light and prominent exposure to high vehicle traffic throughout the day. This unit is delivered in a shell state, under a CD-13 zoning, and equipped with 200 amp 3-phase electrical service, making it beneficial for various business types, such as medical services, restaurants, retail sales/rentals, and offices.

| Size              | ± 1,762 SQFT                                                                            |
|-------------------|-----------------------------------------------------------------------------------------|
| Parking           | 22 Visitor Stalls                                                                       |
| Zoning            | CD-13                                                                                   |
| Strata Fees       | \$1,221                                                                                 |
| PID               | 032-037-635                                                                             |
| Legal Description | STRATA LOT 2 DISTRICT LOT 16<br>GROUP 1 NEW WESTMINSTER<br>DISTRICT STRATA PLAN EPS8361 |
| Price             | \$2,150,000.00                                                                          |