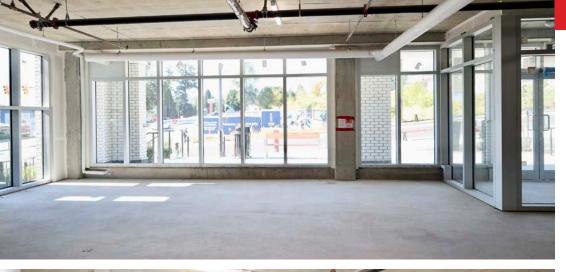

## **OVERVIEW**

Exceptional opportunity to purchase a newly constructed retail unit, strategically located at the northwest intersection of Lougheed Highway and Blue Mountain Road. This prime unit is situated at street level offering an abundance of natural light and prominent exposure to high vehicle traffic throughout the day. This unit is delivered in a shell state, under a CD-13 zoning, and equipped with 200 amp 3-phase electrical service, making it beneficial for various business types, such as medical services, restaurants, retail sales/rentals, and offices.

| Size              | ± 1,762 SQFT                                                                            |
|-------------------|-----------------------------------------------------------------------------------------|
| Parking           | 22 Visitor Stalls                                                                       |
| Zoning            | CD-13                                                                                   |
| Strata Fees       | \$1,221                                                                                 |
| PID               | 032-037-635                                                                             |
| Legal Description | STRATA LOT 2 DISTRICT LOT 16<br>GROUP 1 NEW WESTMINSTER<br>DISTRICT STRATA PLAN EPS8361 |
| Price             | \$2,150,000.00                                                                          |