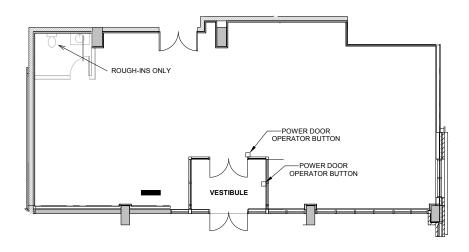

| Size              | ± 1,762 SQFT                                                                            |
|-------------------|-----------------------------------------------------------------------------------------|
| Parking           | 22 Visitor Stalls                                                                       |
| Zoning            | CD-13                                                                                   |
| Strata Fees       | \$1,221                                                                                 |
| PID               | 032-037-635                                                                             |
| Legal Description | STRATA LOT 2 DISTRICT LOT 16<br>GROUP 1 NEW WESTMINSTER<br>DISTRICT STRATA PLAN EPS8361 |
| Price             | \$2,150,000.00                                                                          |