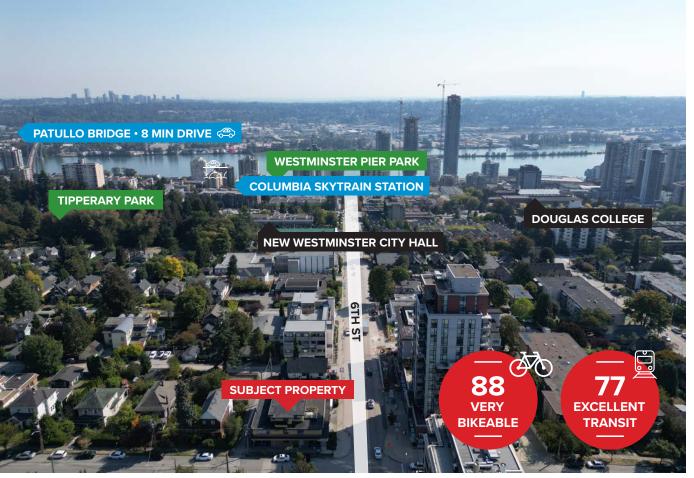

#### **LOCATION**

This unit is conveniently located in the vibrant uptown commercial district, which contains the most rapid transit stations per capita in the Greater Vancouver area. The subject property is within steps to amenities such as Downtown New Westminster, Tipperary Park, and the Royal City Centre.

#### **TRANSIT DETAILS**

The space is positioned close to major bus routes with direct links to the SkyTrain stations and a short drive away from the TransCanada Highway and Lougheed Highway, connecting New Westminster to all of Metro Vancouver, including the North Shore, Fraser Valley, and the Tri-Cities.