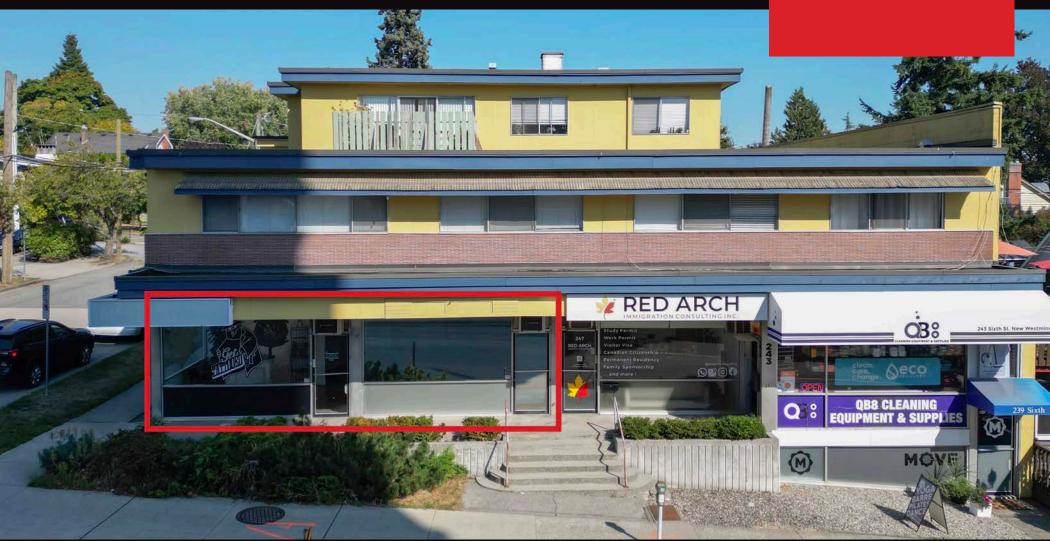

# 251 + 255 SIXTH STREET, NEW WESTMINSTER STREET FRONT RETAIL UNIT

### **OVERVIEW**

Opportunity to sublease a nicely finished retail unit located at the intersection of 6th Street and 3rd Avenue, New Westminster. The unit features an open floor plan, large retail windows allowing ample natural light, and an ensuite washroom and kitchenette. Situated with street frontage along the 6th Street corridor, this location benefits from high visibility to both vehicular and pedestrian traffic, and viability to multi-family occupants.

| Size         | ± 1,400 SQFT     |
|--------------|------------------|
| Parking      | 1 Stall          |
| Zoning       | C-2              |
| Monthly Rent | \$5,000.00 + GST |

# **Signage Opportunity**

Corner unit with prominent signage opportunity

# **Transit Friendly**

Easy access to transit and many amenities

**251 + 255 SIXTH STREET, NEW WESTMINSTER** 