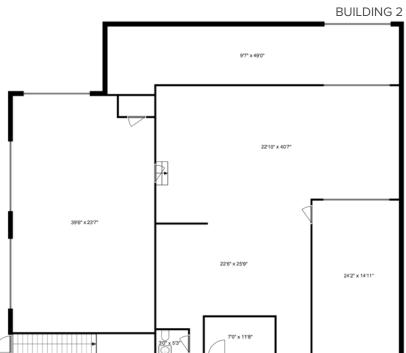

nd car dealership, featuring four bay doors, a downdraft paint booth, a sales office, and two restrooms. The property boasts large retail display windows and exceptional signage exposure to the high foot and vehicle traffic along Hastings Street, which sees an average of 30,000 passing vehicles daily. This real estate is situated on a corner lot in a highly desirable area.

| Lot Size      | ± 7,881 SQFT      |
|---------------|-------------------|
| Building Size | ± 3,898 SQFT      |
| Parking       | Ample             |
| Zoning        | M-1               |
| Monthly Rent  | \$19,967.67 + GST |









## **Property Highlights**



Four bay doors



Includes a downdraft paint booth



Long material storage available



Central location with easy access to transit

## **Floorplans**













#### Location

Lochdale is a distinct community within Burnaby that has close accessibility to parks, trails, and nature. The location is well-served by public transportation and is transitioning into a new urban village setting where the residents can enjoy a diverse mix of housing, services, activities, and experiences. The Lochdale area is in proximity to other urban villages in North Burnaby which includes the Heights, Capitol Hill, and SFU. The future of Lochdale aims to create a world-class, carbon-neutral city.

## For More Information Contact

NATHAN ARMOUR
PERSONAL REAL ESTATE CORPORATION
nathan@williamwright.ca
604.545.0636



### williamwright.ca











1340-605 Robson Street Vancouver, BC 604.428.5255