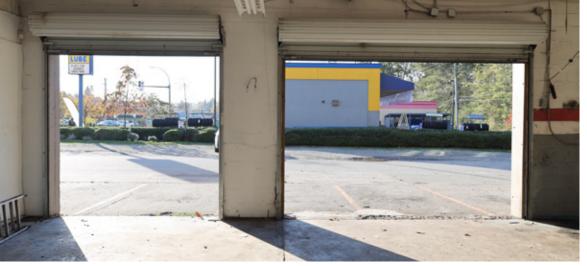

#### **Overview**

Since 1992, 6861 Hastings Street has operated as an auto body shop and car dealership, featuring four bay doors, a downdraft paint booth, a sales office, and two restrooms. The property boasts large retail display windows and exceptional signage exposure to the high foot and vehicle traffic along Hastings Street, which sees an average of 30,000 passing vehicles daily. This real estate is situated on a corner lot in a highly desirable area.

## **Property Highlights**

Four bay doors

Includes a downdraft paint booth

Long material storage available

Central location with easy access to transit