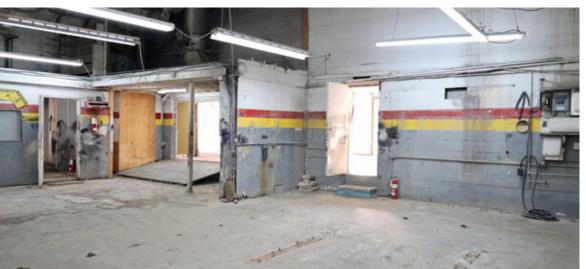

#### **Overview**

Since 1992, 6861 Hastings Street has operated as an auto body shop and car dealership, featuring four bay doors, a downdraft paint booth, a sales office, and two restrooms. The property boasts large retail display windows and exceptional signage exposure to the high foot and vehicle traffic along Hastings Street, which sees an average of 30,000 passing vehicles daily. This real estate is situated on a corner lot in a highly desirable area.

## **Property Highlights**

Four bay doors

Includes a downdraft paint booth

Long material storage available

Central location with easy access to transit