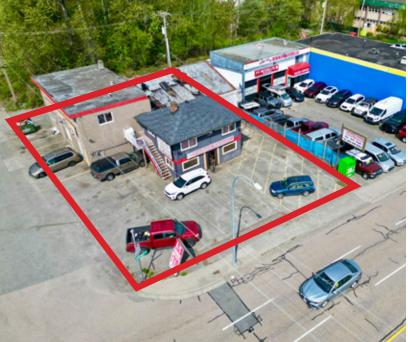

#### **Overview**

Since 1992, 6861 Hastings Street has operated as an auto body shop and car dealership, featuring four bay doors, a downdraft paint booth, a sales office, and two restrooms. The property boasts large retail display windows and exceptional signage exposure to the high foot and vehicle traffic along Hastings Street, which sees an average of 30,000 passing vehicles daily. This real estate is situated on a corner lot in a highly desirable area.