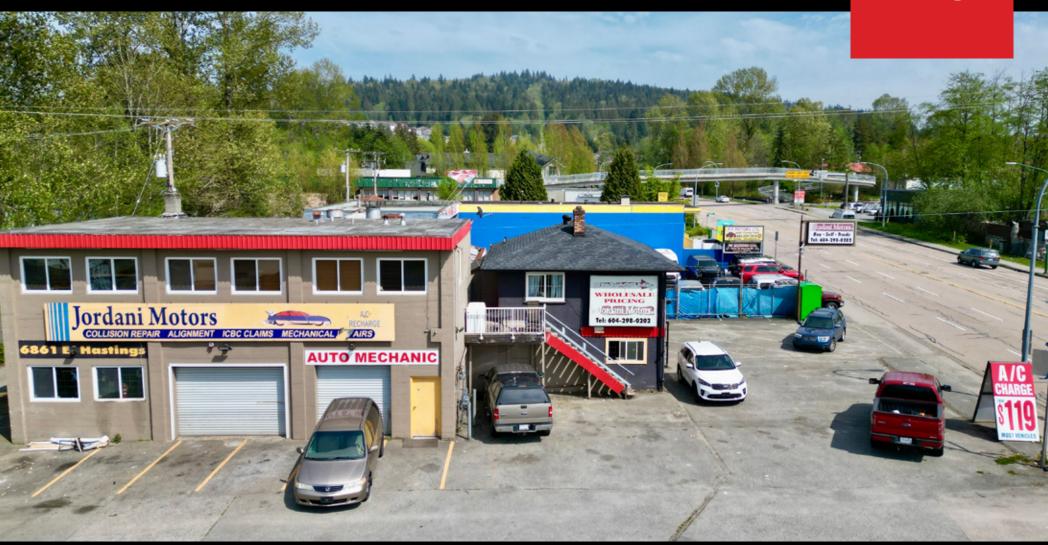

# **6861 HASTINGS STREET, BURNABY**AUTOMOTIVE BODY SHOP & DEALERSHIP

#### **Overview**

Since 1992, 6861 Hastings Street has operated as an auto body shop and car dealership, featuring four bay doors, a downdraft paint booth, a sales office, and two restrooms. The property boasts large retail display windows and exceptional signage exposure to the high foot and vehicle traffic along Hastings Street, which sees an average of 30,000 passing vehicles daily. This real estate is situated on a corner lot in a highly desirable area.

## **Property Highlights**

Four bay doors

Includes a downdraft paint booth

Long material storage available

Central location with easy access to transit