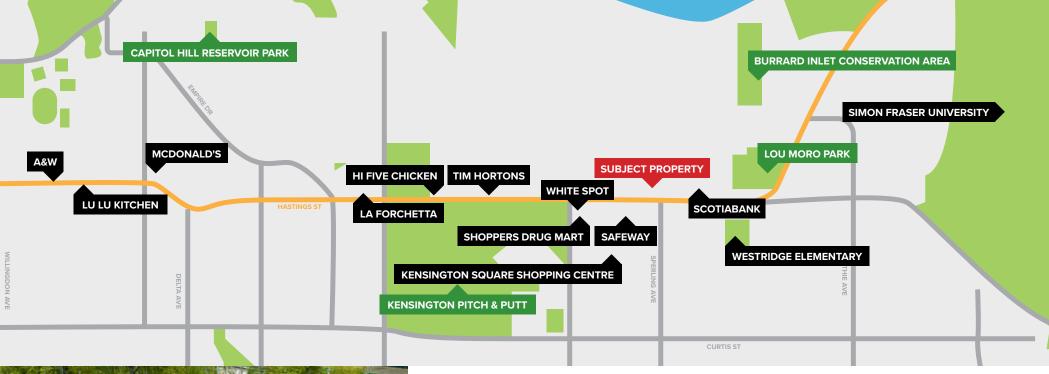

#### Location

Lochdale is a distinct community within Burnaby that has close accessibility to parks, trails, and nature. The location is well-served by public transportation and is transitioning into a new urban village setting where the residents can enjoy a diverse mix of housing, services, activities, and experiences. The Lochdale area is in proximity to other urban villages in North Burnaby which includes the Heights, Capitol Hill, and SFU. The future of Lochdale aims to create a world-class, carbon-neutral city.