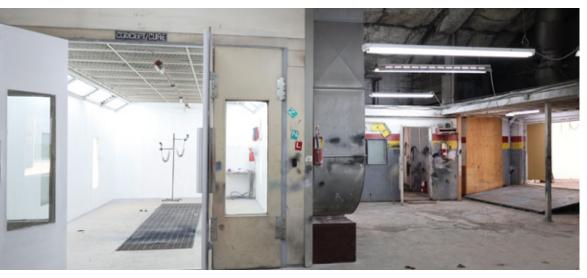

#### **Overview**

Since 1992, 6861 Hastings Street has operated as an auto body shop and car dealership, featuring four bay doors, a downdraft paint booth, a sales office, and two restrooms. The property boasts large retail display windows and exceptional signage exposure to the high foot and vehicle traffic along Hastings Street, which sees an average of 30,000 passing vehicles daily. This real estate is situated on a corner lot in a highly desirable area.

## **Property Highlights**

Four bay doors

Includes a downdraft paint booth

Long material storage available

Central location with easy access to transit