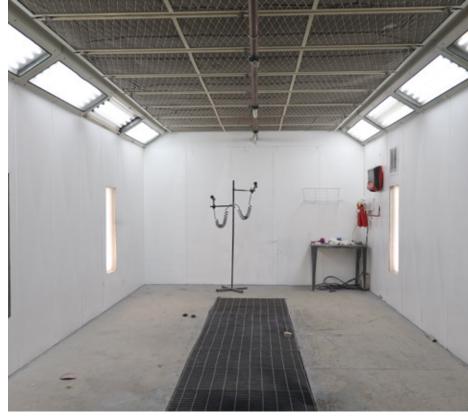

#### **Overview**

Since 1992, 6861 Hastings Street has operated as an auto body shop and car dealership, featuring four bay doors, a downdraft paint booth, a sales office, and two restrooms. The property boasts large retail display windows and exceptional signage exposure to the high foot and vehicle traffic along Hastings Street, which sees an average of 30,000 passing vehicles daily. This real estate is situated on a corner lot in a highly desirable area.

## **Property Highlights**

Four bay doors

Includes a downdraft paint booth

Long material storage available

Central location with easy access to transit