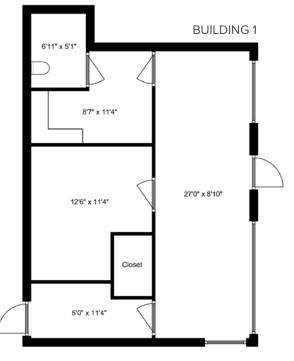

and car dealership, featuring four bay doors, a downdraft paint booth, a sales office, and two restrooms. The property boasts large retail display windows and exceptional signage exposure to the high foot and vehicle traffic along Hastings Street, which sees an average of 30,000 passing vehicles daily. This real estate is situated on a corner lot in a highly desirable area.

| Lot Size      | ± 7,881 SQFT      |
|---------------|-------------------|
| Building Size | ± 3,898 SQFT      |
| Parking       | Ample             |
| Zoning        | M-1               |
| Monthly Rent  | \$19,967.67 + GST |









## **Property Highlights**



Four bay doors



Includes a downdraft paint booth



Long material storage available



Central location with easy access to transit

## **Floorplans**













#### Location

Lochdale is a distinct community within Burnaby that has close accessibility to parks, trails, and nature. The location is well-served by public transportation and is transitioning into a new urban village setting where the residents can enjoy a diverse mix of housing, services, activities, and experiences. The Lochdale area is in proximity to other urban villages in North Burnaby which includes the Heights, Capitol Hill, and SFU. The future of Lochdale aims to create a world-class, carbon-neutral city.

## For More Information Contact

NATHAN ARMOUR
PERSONAL REAL ESTATE CORPORATION
nathan@williamwright.ca
604.545.0636



### williamwright.ca











1340-605 Robson Street Vancouver, BC 604.428.5255