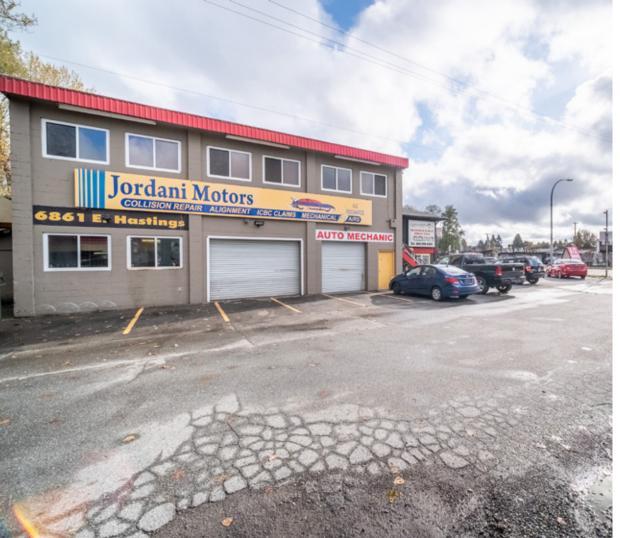

# **6861 HASTINGS STREET, BURNABY**AUTOMOTIVE BODY SHOP & DEALERSHIP

#### **Overview**

Since 1992, 6861 Hastings Street has operated as an auto body shop and car dealership, featuring four bay doors, a downdraft paint booth, a sales office, and two restrooms. The property boasts large retail display windows and exceptional signage exposure to the high foot and vehicle traffic along Hastings Street, which sees an average of 30,000 passing vehicles daily. This real estate is situated on a corner lot in a highly desirable area.

## **Property Highlights**

Four bay doors

Includes a downdraft paint booth

Long material storage available

Central location with easy access to transit