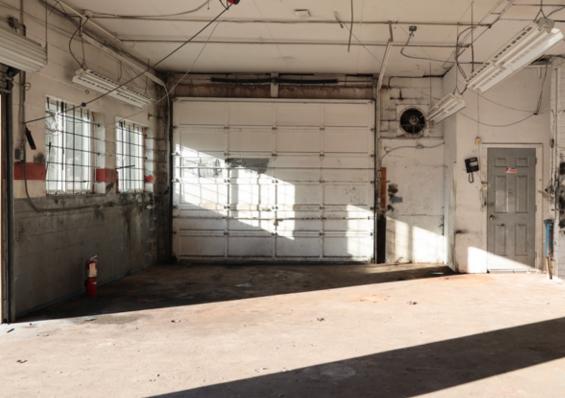

#### **Overview**

Since 1992, 6861 Hastings Street has operated as an auto body shop and car dealership, featuring four bay doors, a downdraft paint booth, a sales office, and two restrooms. The property boasts large retail display windows and exceptional signage exposure to the high foot and vehicle traffic along Hastings Street, which sees an average of 30,000 passing vehicles daily. This real estate is situated on a corner lot in a highly desirable area.

## **Property Highlights**

Four bay doors

Includes a downdraft paint booth

Long material storage available

Central location with easy access to transit