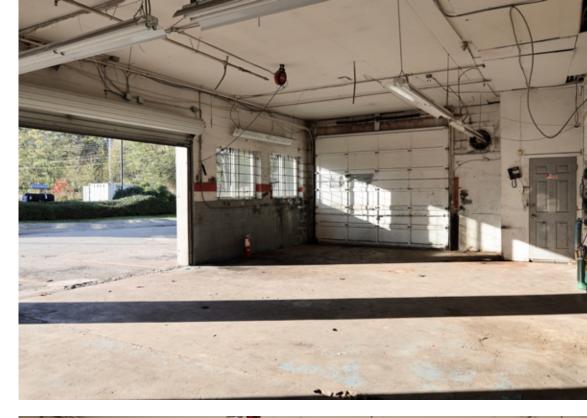

#### **Overview**

Since 1992, 6861 Hastings Street has operated as an auto body shop and car dealership, featuring four bay doors, a downdraft paint booth, a sales office, and two restrooms. The property boasts large retail display windows and exceptional signage exposure to the high foot and vehicle traffic along Hastings Street, which sees an average of 30,000 passing vehicles daily. This real estate is situated on a corner lot in a highly desirable area.

## **Property Highlights**

Four bay doors

Includes a downdraft paint booth

Long material storage available

Central location with easy access to transit