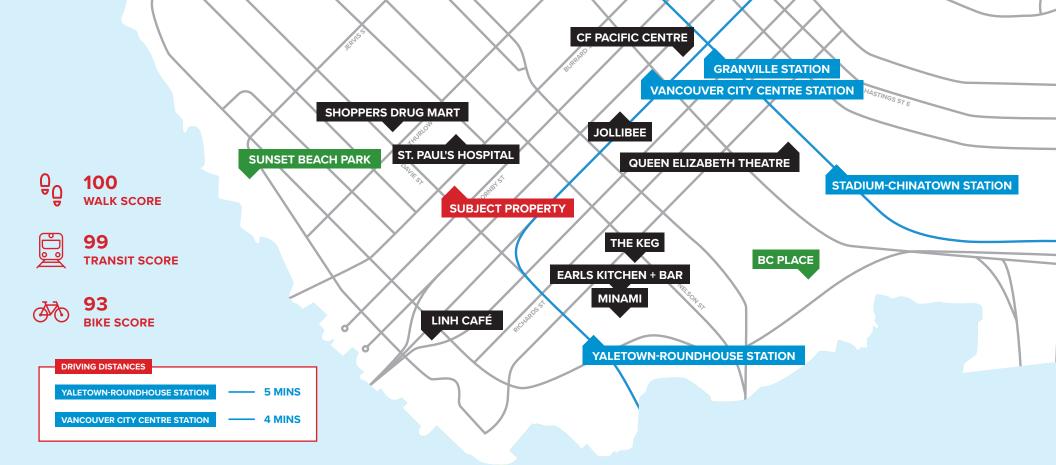

### **LOCATION**

Situated in the heart of Vancouver, the property benefits from its central location within the bustling commercial district, ensuring easy access for patients and healthcare providers alike. Its proximity to major hospitals, clinics, and other medical facilities establishes it as an integral part of the region's healthcare infrastructure.