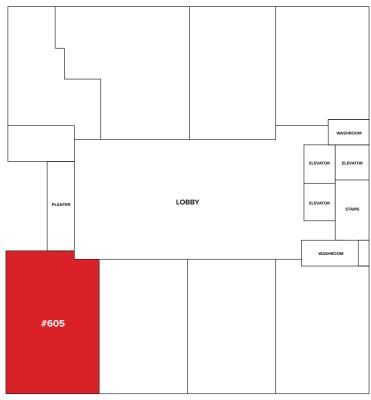

| Size              | ± 743 SQFT                                                                                                                                                                                                                   |
|-------------------|------------------------------------------------------------------------------------------------------------------------------------------------------------------------------------------------------------------------------|
| Zoning            | DD                                                                                                                                                                                                                           |
| Strata Fees       | \$921.61/month                                                                                                                                                                                                               |
| Property Taxes    | \$6,621.83                                                                                                                                                                                                                   |
| Gross Rent        | \$3,304/month + GST                                                                                                                                                                                                          |
| PID               | 005-893-372                                                                                                                                                                                                                  |
| Legal Description | STRATA LOT 39, PLAN VAS780, DISTRICT LOT 541, NEW WESTMINSTER LAND DISTRICT, TOGETHER WITH AN INTEREST IN THE COMMONPROPERTY IN PROPORTION TO THE UNIT ENTITLEMENT OF THE STRATA LOT AS SHOWN ON FORM 1 OR V, AS APPROPRIATE |
| Price             | \$928,750.00                                                                                                                                                                                                                 |