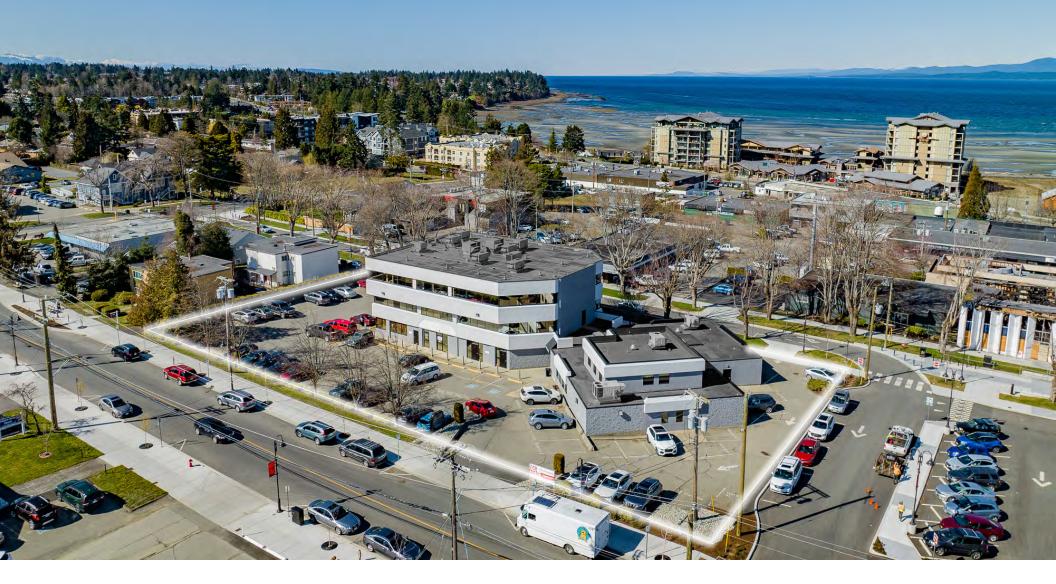

#### **154 MEMORIAL AVENUE, PARKSVILLE** PARKSVILLE PROFESSIONAL CENTRE

## FOR SALE

SANTANNA PORTMAN santanna.portman@williamwright.ca C 431.588.8747 | T 250.586.1226

**Commercial Real Estate Services** 

Located in the Heart of Downtown Parksville The Parksville Professional Centre (the "Property") is made up of 24,209 SQFT of office and retail spread over two buildings with a large surface parking lot containing 65 stalls for both tenants and visitors.

# **Stunning Waterfront** Location in the Center of It All

Parksville is located on the east coast of Vancouver Island, 37 km north of Nanaimo, and a short ferry ride across the Strait of Georgia from Vancouver. The city enjoys a spectacular waterfront location. Parksville is serviced by the Vancouver Inland Island Highway (Highway #19) which bypasses Parksville on the west side. This four-lane limited access highway runs from Victoria to Campbell River providing convenient access to other Island cities. Highway 19A and the Alberni Highway run through the middle of Parksville and connect the City to Highway #19.