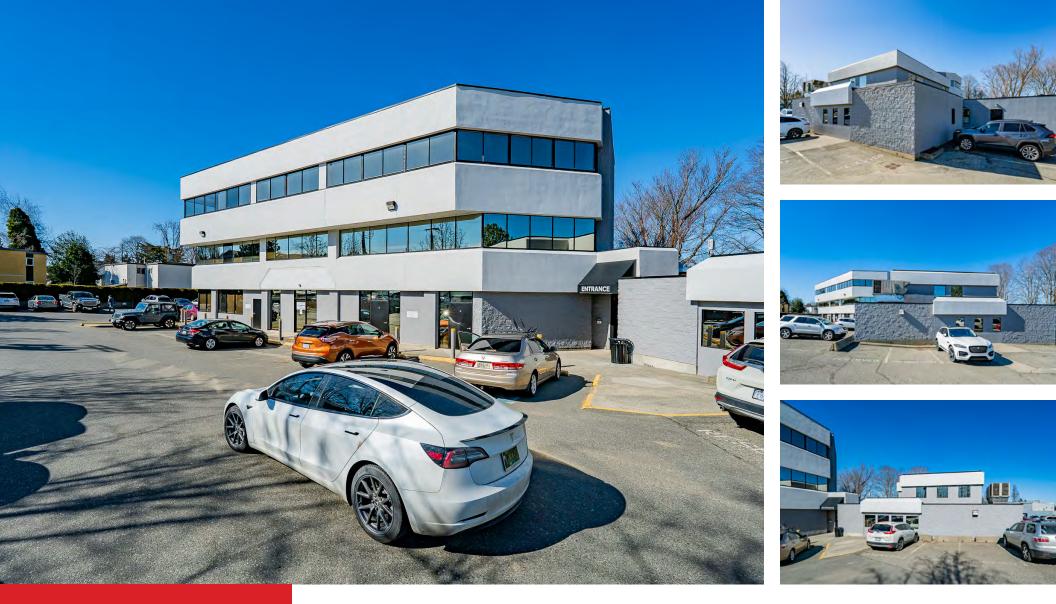

#### **154 MEMORIAL AVENUE, PARKSVILLE** PARKSVILLE PROFESSIONAL CENTRE

## FOR SALE

SANTANNA PORTMAN santanna.portman@williamwright.ca C 431.588.8747 | T 250.586.1226

**Commercial Real Estate Services** 

Located in the Heart of Downtown Parksville The Parksville Professional Centre (the "Property") is made up of 24,209 SQFT of office and retail spread over two buildings with a large surface parking lot containing 65 stalls for both tenants and visitors.

#### **Property Features**

**Stories** 

Cap Rate\*

6.0%

3

Building Size ± 24,209 SQFT Zoning

Units 16

> **NOI**\* \$370,216.21

**Property Includes** Elevator, Air Conditioning

**Parking** 65 stalls **Price** \$5,998,000

\*Fully Stabilized

C3