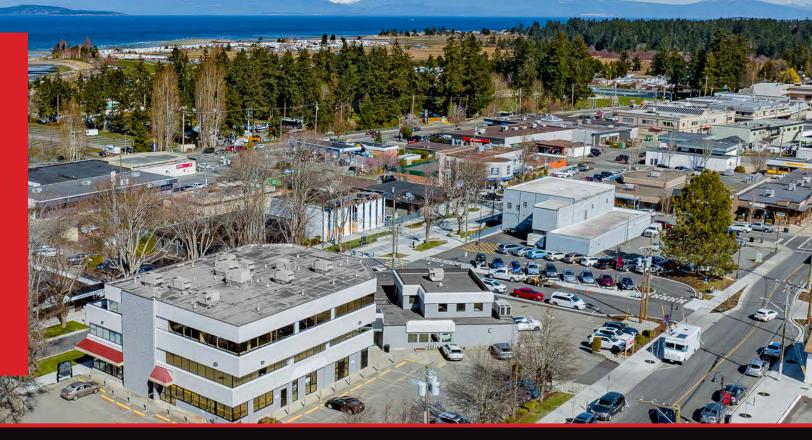

#### **154 MEMORIAL AVENUE, PARKSVILLE** PARKSVILLE PROFESSIONAL CENTRE

## FOR SALE

SANTANNA PORTMAN santanna.portman@williamwright.ca C 431.588.8747 | T 250.586.1226

**Commercial Real Estate Services** 

Located in the Heart of Downtown Parksville The Parksville Professional Centre (the "Property") is made up of 24,209 SQFT of office and retail spread over two buildings with a large surface parking lot containing 65 stalls for both tenants and visitors.

# **Stunning Waterfront** Location in the Center of It All

Parksville is located on the east coast of Vancouver Island, 37 km north of Nanaimo, and a short ferry ride across the Strait of Georgia from Vancouver. The city enjoys a spectacular waterfront location. Parksville is serviced by the Vancouver Inland Island Highway (Highway #19) which bypasses Parksville on the west side. This four-lane limited access highway runs from Victoria to Campbell River providing convenient access to other Island cities. Highway 19A and the Alberni Highway run through the middle of Parksville and connect the City to Highway #19.