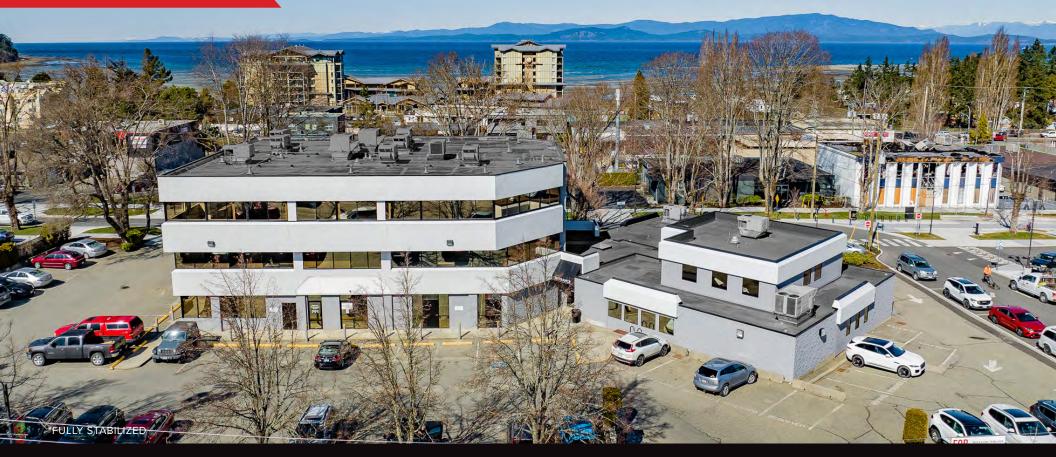

#### **154 MEMORIAL AVENUE, PARKSVILLE** PARKSVILLE PROFESSIONAL CENTRE

## FOR SALE

SANTANNA PORTMAN santanna.portman@williamwright.ca C 431.588.8747 | T 250.586.1226

**Commercial Real Estate Services** 

Located in the Heart of Downtown Parksville The Parksville Professional Centre (the "Property") is made up of 24,209 SQFT of office and retail spread over two buildings with a large surface parking lot containing 65 stalls for both tenants and visitors.

The Property is home to 10 tenants including Shoppers Drug Mart, Lisa Kerwin Law Corporation, Dr. Louis Beaudoin Inc., Drs. Sulz, Fridricksson and Bell, Drs. Morris, Szachnowska & Hickey-Somerville, and Ministry of Citizen Services amongst others. This fully air-conditioned building is ideal for medical and professional services alike and is located in the heart of downtown Parksville.