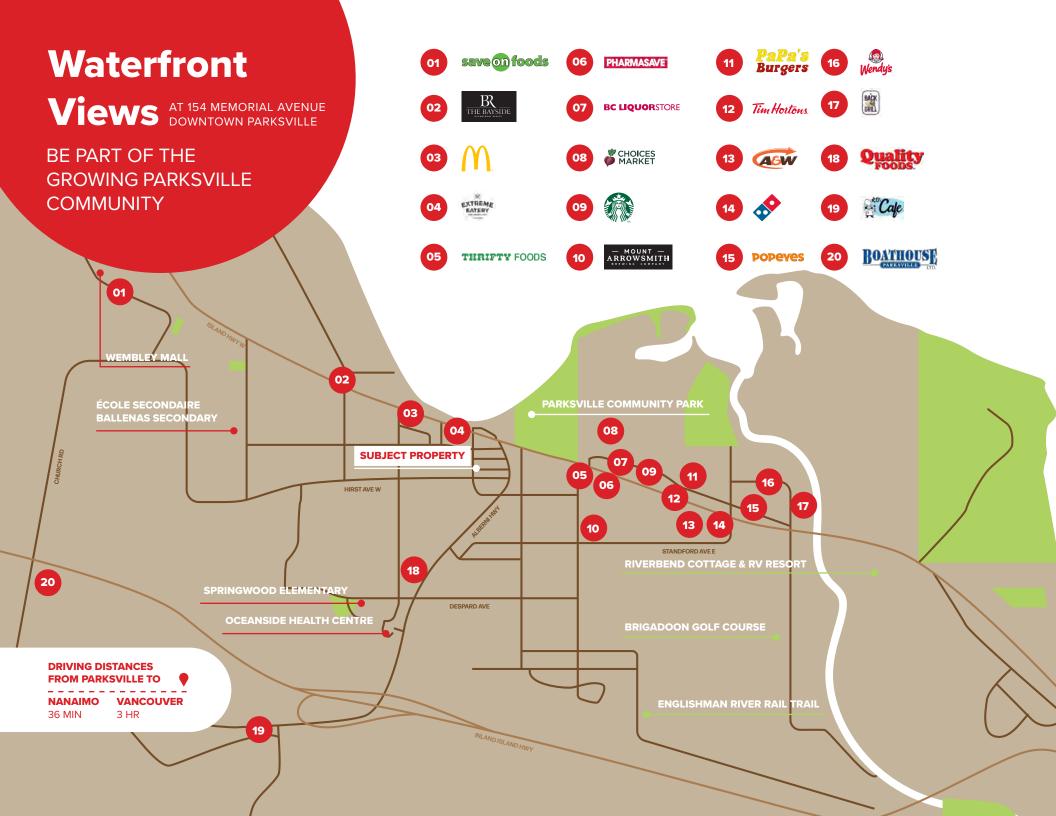

#### **154 MEMORIAL AVENUE, PARKSVILLE** PARKSVILLE PROFESSIONAL CENTRE

The Property is home to 10 tenants including Shoppers Drug Mart, Lisa Kerwin Law Corporation, Dr. Louis Beaudoin Inc., Drs. Sulz, Fridricksson and Bell, Drs. Morris, Szachnowska & Hickey-Somerville, and Ministry of Citizen Services amongst others. This fully air-conditioned building is ideal for medical and professional services alike and is located in the heart of downtown Parksville.

# **Stunning Waterfront** Location in the Center of It All

Parksville is located on the east coast of Vancouver Island, 37 km north of Nanaimo, and a short ferry ride across the Strait of Georgia from Vancouver. The city enjoys a spectacular waterfront location. Parksville is serviced by the Vancouver Inland Island Highway (Highway #19) which bypasses Parksville on the west side. This four-lane limited access highway runs from Victoria to Campbell River providing convenient access to other Island cities. Highway 19A and the Alberni Highway run through the middle of Parksville and connect the City to Highway #19.

Transportation to the Lower Mainland of BC is convenient by road, BC Ferries through Nanaimo, or by air via airports at Nanaimo, Comox or nearby Qualicum Beach. Population growth in the City and surrounding areas continues to be strong. Parksville's population grew by 9.5% between Census years 2016 and 2021 and currently is estimated to be 16,000.