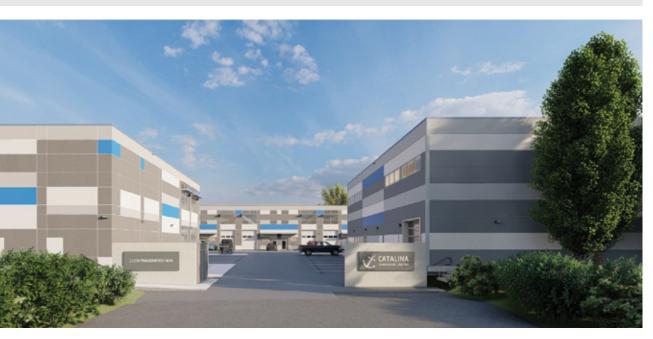

## **Overview**

Catalina Corporate Centre is the newest small-bay industrial warehouse development in East Richmond. The unit features concrete mezzanine, front grade loading, and cutting edge design by MQN Architects. Ready to move-in immediately.

#### Location

Catalina Corporate Centre is located on Dyke Road in the Graybar area of East Richmond, with direct exposure to Highway 91.