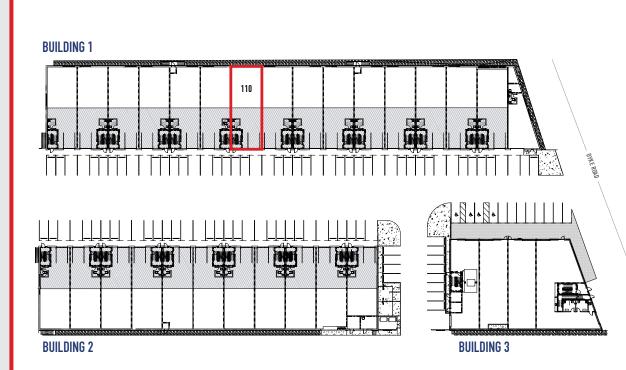

# **#110 23288 FRASERWOOD WAY, RICHMOND** BRAND NEW INDUSTRIAL UNIT AT CATALINA CORPORATE CENTRE

FOR LEASE/ SALE

Commercial Real Estate Services

AMAN KUNDI PERSONAL REAL ESTATE CORPORATION aman.kundi@williamwright.ca 604.428.5255

# **Salient Facts**

| <b>SIZE</b>    | <b>ZONING</b> |
|----------------|---------------|
| +/- 3,134 SQFT | IL            |
| <b>PARKING</b> | <b>PID</b>    |
| 3 Stalls       | 011-082-488   |