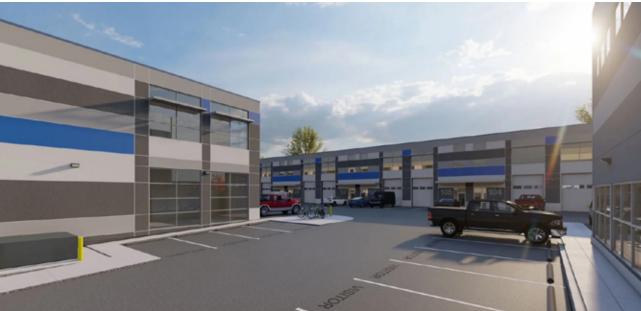

## **Overview**

Catalina Corporate Centre is the newest small-bay industrial warehouse development in East Richmond. The unit features concrete mezzanine, front grade loading, and cutting edge design by MQN Architects. Ready to move-in immediately.

12'w x 14'h front grade loading

ESFR fire protection system

Warehouse includes LED lighting and gas fired unit heaters and ceiling fans

200 amp at 120 volt, 3 phase electrical service per unit

Ground level: 500 lbs/SF Mezzanine level: 100 lbs/SF