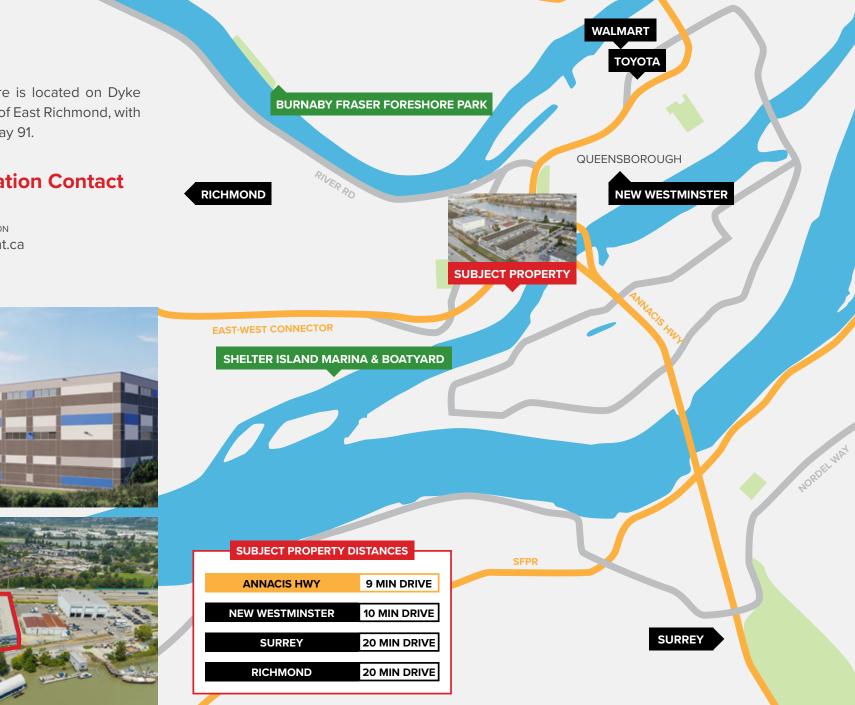

#### Location

Catalina Corporate Centre is located on Dyke Road in the Graybar area of East Richmond, with direct exposure to Highway 91.