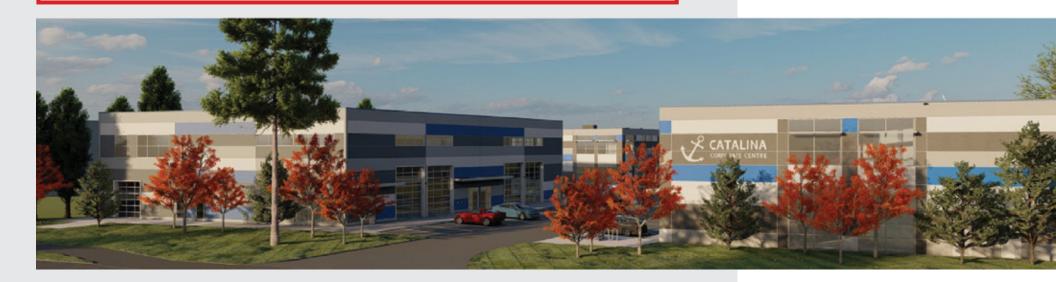

## **Overview**

Catalina Corporate Centre is the newest small-bay industrial warehouse development in East Richmond. The unit features concrete mezzanine, front grade loading, and cutting edge design by MQN Architects. Ready to move-in immediately.

### **Property Highlights**

+/- 82,306 SF brand new industrial small bay warehouse space across two buildings

IL light industrial zoning

Insulated concrete tilt-up panels and built in concrete mezzanine

26' clear ceiling height