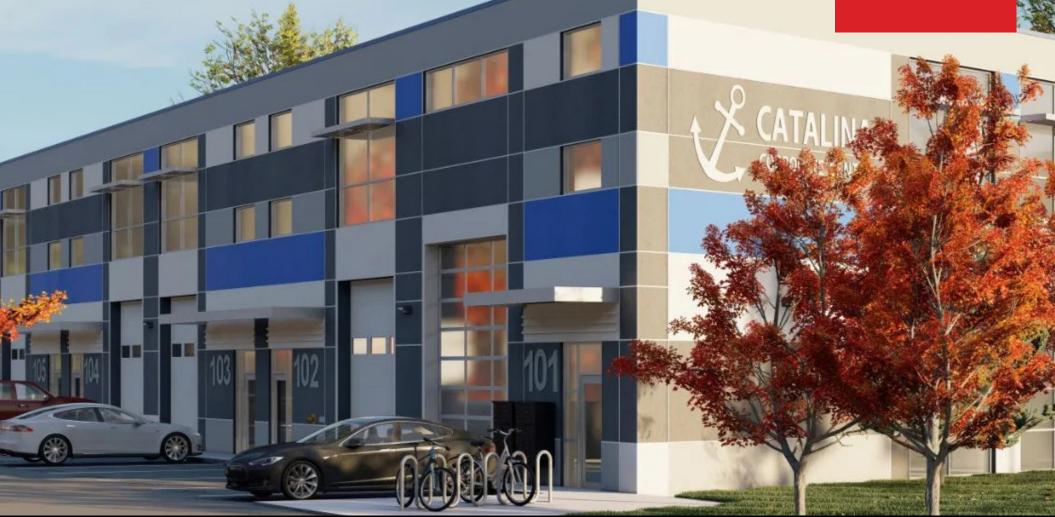

## **Overview**

Catalina Corporate Centre is the newest small-bay industrial warehouse development in East Richmond. The unit features concrete mezzanine, front grade loading, and cutting edge design by MQN Architects. Ready to move-in immediately.

### **Property Highlights**

+/- 82,306 SF brand new industrial small bay warehouse space across two buildings

IL light industrial zoning

Insulated concrete tilt-up panels and built in concrete mezzanine

26' clear ceiling height

12'w x 14'h front grade loading

ESFR fire protection system

Warehouse includes LED lighting and gas fired unit heaters and ceiling fans

200 amp at 120 volt, 3 phase electrical service per unit

Ground level: 500 lbs/SF Mezzanine level: 100 lbs/SF