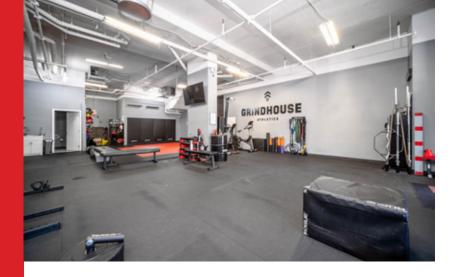

### **2136 E. HASTINGS STREET, VANCOUVER**

This retail space enjoys a prominent location with high visibility. It includes an accessible washroom and benefits from soaring ceilings that flood the area with natural light, fostering a bright and open atmosphere. Ready to accommodate a variety of business types under its flexible zoning, this unit offers a unique opportunity for businesses looking to thrive in a dynamic environment.