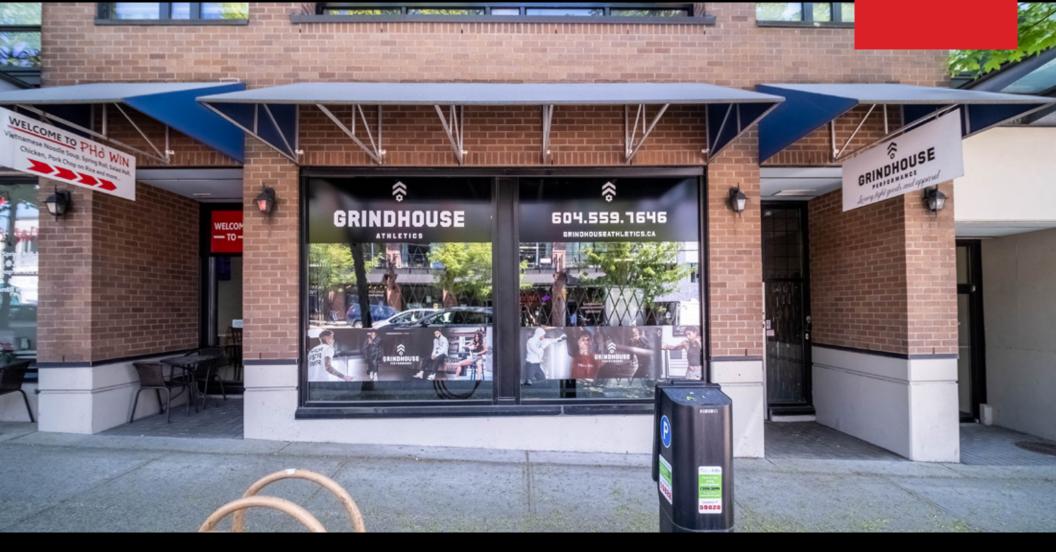

## **2136 E. HASTINGS STREET, VANCOUVER** WELL ESTABLISHED AND SUCCESSFUL FITNESS STUDIO

### **2136 E. HASTINGS STREET, VANCOUVER**

This retail space enjoys a prominent location with high visibility. It includes an accessible washroom and benefits from soaring ceilings that flood the area with natural light, fostering a bright and open atmosphere. Ready to accommodate a variety of business types under its flexible zoning, this unit offers a unique opportunity for businesses looking to thrive in a dynamic environment.

What sets this property apart is its prominent frontage along East Hastings, providing exceptional visibility for signage opportunities. East Hastings Street, a major thoroughfare, ensures convenient access to downtown Vancouver and the neighboring city of Burnaby. Its prime location means that downtown Vancouver is just a short 15-minute drive away, and the Trans-Canada Highway can be conveniently reached within a mere fiveminute drive, making it an accessible and well-connected destination for businesses and residents alike.