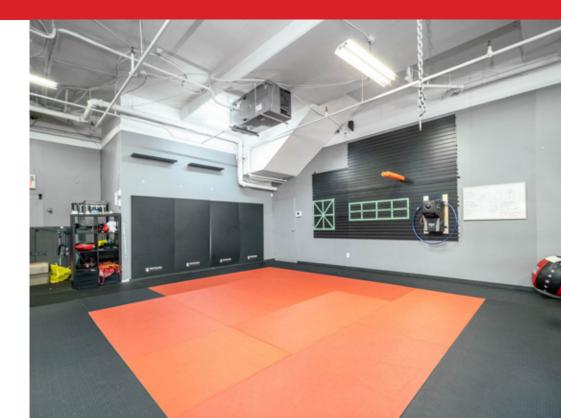

### **2136 E. HASTINGS STREET, VANCOUVER**

This retail space enjoys a prominent location with high visibility. It includes an accessible washroom and benefits from soaring ceilings that flood the area with natural light, fostering a bright and open atmosphere. Ready to accommodate a variety of business types under its flexible zoning, this unit offers a unique opportunity for businesses looking to thrive in a dynamic environment.