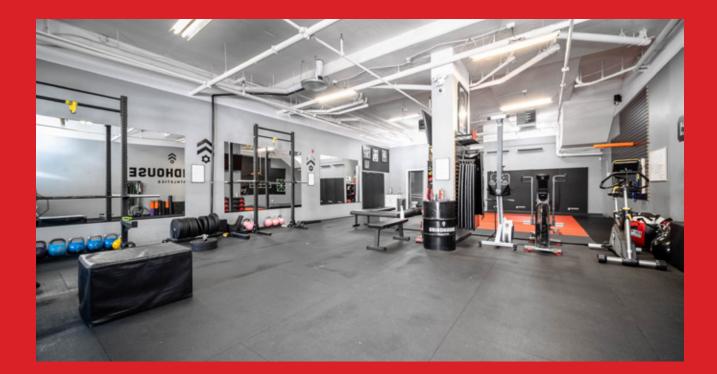

### **2136 E. HASTINGS STREET, VANCOUVER**

This retail space enjoys a prominent location with high visibility. It includes an accessible washroom and benefits from soaring ceilings that flood the area with natural light, fostering a bright and open atmosphere. Ready to accommodate a variety of business types under its flexible zoning, this unit offers a unique opportunity for businesses looking to thrive in a dynamic environment.