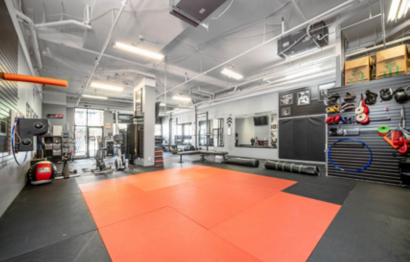

### **2136 E. HASTINGS STREET, VANCOUVER**

This retail space enjoys a prominent location with high visibility. It includes an accessible washroom and benefits from soaring ceilings that flood the area with natural light, fostering a bright and open atmosphere. Ready to accommodate a variety of business types under its flexible zoning, this unit offers a unique opportunity for businesses looking to thrive in a dynamic environment.