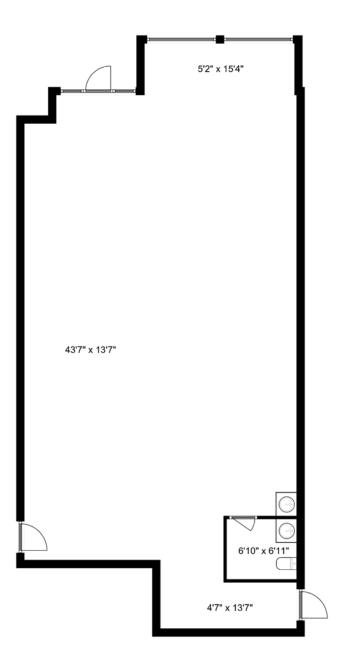

with high visibility. It includes an accessible washroom and benefits from soaring ceilings that flood the area with natural light, fostering a bright and open atmosphere. Ready to accommodate a variety of business types under its flexible zoning, this unit offers a unique opportunity for businesses looking to thrive in a dynamic environment.



#### **SALIENT FACTS**

**SIZE** +/- 1,477 SQFT

PARKING

2

#### ZONING

C-2C1

#### PID

027-998-541

#### LEGAL DESCRIPTION

STRATA LOT 58, PLAN BCS3539, DISTRICT LOT 184, GROUP 1, NEW WESTMINSTER LAND DISTRICT, TOGETHER WITH AN INTEREST IN THE COMMON PROPERTY IN PROPORTION TO THE UNIT ENTITLEMENT OF THE STRATA LOT AS SHOWN ON FORM 1 OR V, AS APPROPRIATE

**STRATA FEES** \$849.54

**PROPERTY TAXES** \$11,794.80

**PRICE** \$1,698,550.00











#### LOCATION

The Subject Property is ideally situated on East Hastings Street, just east of Nanaimo Street, in the bustling "East Village" of Vancouver. Serving as the central business hub for the densely populated residential neighborhoods of Hastings-Sunrise and Grandview-Woodland in East Vancouver, East Village is a vibrant district that combines established local businesses with trendy establishments, including an array of restaurants, cafes, and specialty shops.

What sets this property apart is its prominent frontage along East Hastings, providing exceptional visibility for signage opportunities. East Hastings Street, a major thoroughfare, ensures convenient access to downtown Vancouver and the neighboring city of Burnaby. Its prime location means that downtown Vancouver is jus