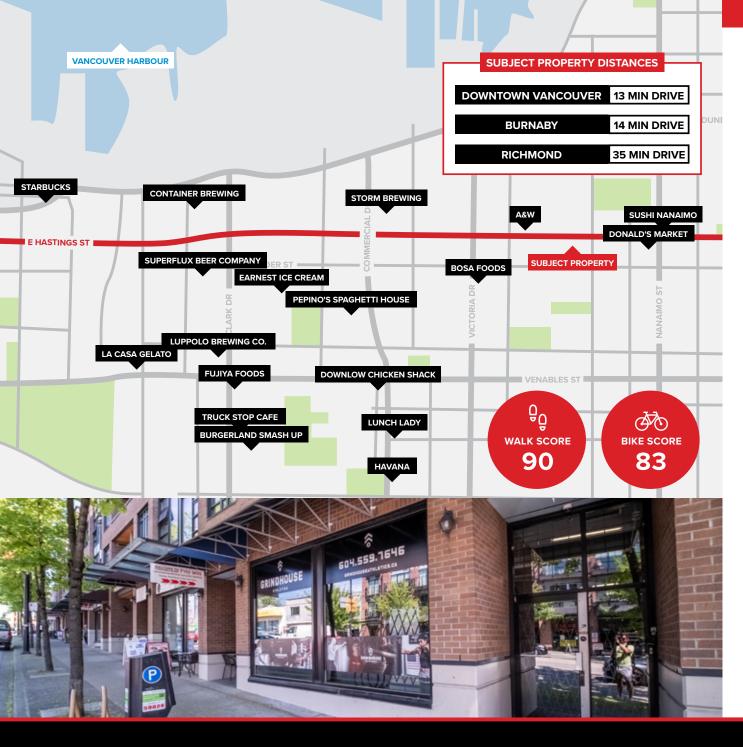

#### LOCATION

The Subject Property is ideally situated on East Hastings Street, just east of Nanaimo Street, in the bustling "East Village" of Vancouver. Serving as the central business hub for the densely populated residential neighborhoods of Hastings-Sunrise and Grandview-Woodland in East Vancouver, East Village is a vibrant district that combines established local businesses with trendy establishments, including an array of restaurants, cafes, and specialty shops.

What sets this property apart is its prominent frontage along East Hastings, providing exceptional visibility for signage opportunities. East Hastings Street, a major thoroughfare, ensures convenient access to downtown Vancouver and the neighboring city of Burnaby. Its prime location means that downtown Vancouver is just a short 15-minute drive away, and the Trans-Canada Highway can be conveniently reached within a mere fiveminute drive, making it an accessible and well-connected destination for businesses and residents alike.