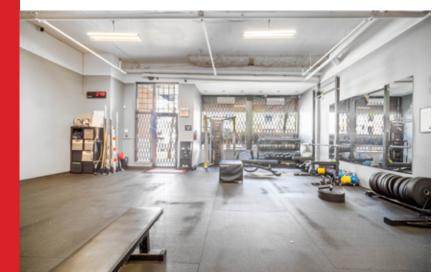

### **2136 E. HASTINGS STREET, VANCOUVER**

This retail space enjoys a prominent location with high visibility. It includes an accessible washroom and benefits from soaring ceilings that flood the area with natural light, fostering a bright and open atmosphere. Ready to accommodate a variety of business types under its flexible zoning, this unit offers a unique opportunity for businesses looking to thrive in a dynamic environment.