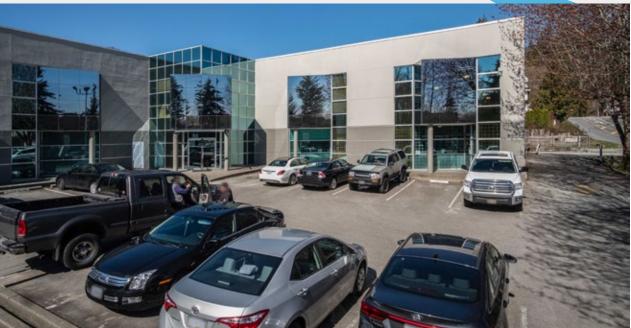

#### **OVERVIEW**

A +/- 8,913 SQFT warehouse with 24 foot ceilings, 2 grade level doors, one of which is a horizontally sliding, 38 ft. wide x 24 ft. high metal door, allowing for 2 different entry points, West and North side. As well, a small mezzanine area, an office/storage area, a lunch room and washroom. Available immediately.