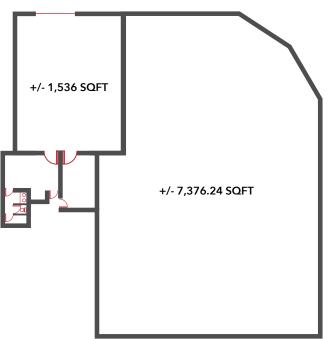

#### **OVERVIEW**

A +/- 8,913 SQFT warehouse with 24 foot ceilings, 2 grade level doors, one of which is a horizontally sliding, 38 ft. wide x 24 ft. high metal door, allowing for 2 different entry points, West and North side. As well, a small mezzanine area, an office/storage area, a lunch room and washroom. Available immediately.