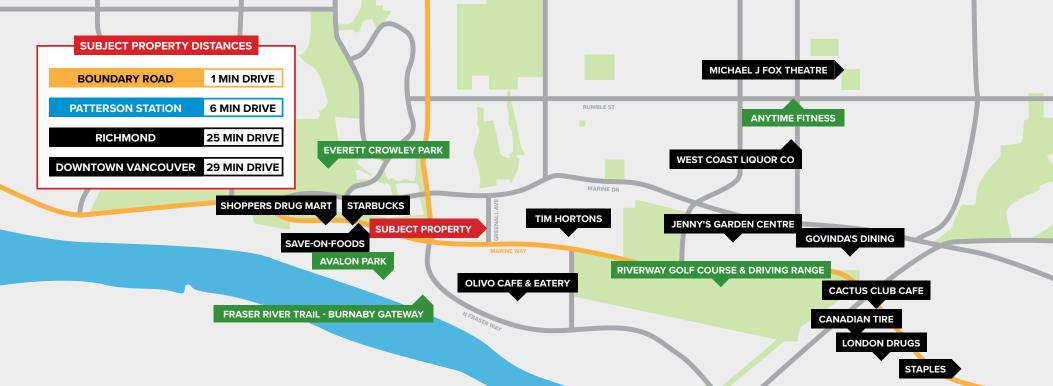

#### LOCATION

Conveniently located just off Marine Way, 2 blocks east from Boundary Road, in the Big Bend Area of South Burnaby. This area allows for easy access to Vancouver, Richmond, Delta, and Surrey as well as local retail amenities like the River District (Starbucks and Save-On-Foods) and Market Crossing (Cactus Club Cafe, Canadian Tire and London Drugs).