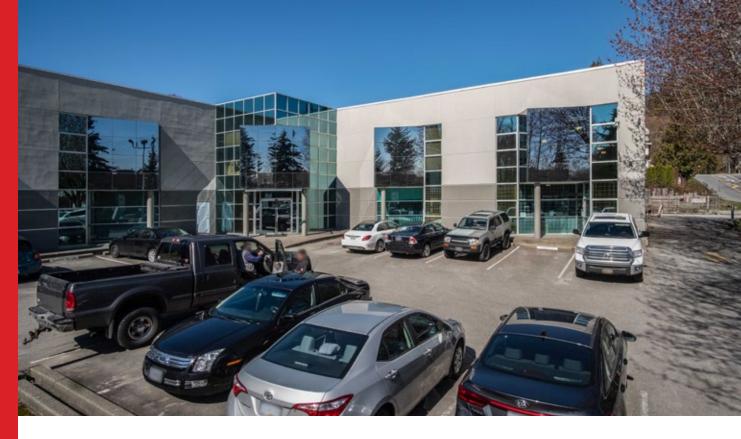

#### **OVERVIEW**

A +/- 8,913 SQFT warehouse with 24 foot ceilings, 2 grade level doors, one of which is a horizontally sliding, 38 ft. wide x 24 ft. high metal door, allowing for 2 different entry points, West and North side. As well, a small mezzanine area, an office/storage area, a lunch room and washroom. Available immediately.