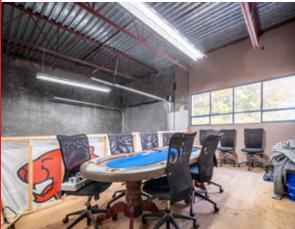

### FOR SALE SINGLE BAY INDUSTRIAL UNIT

William Wright Commercial is proud to present this great single bay industrial unit. With a new roll up door, high ceilings, mostly warehouse with a mezzanine, and small office, this unit is perfect for the owner occupier and investors alike. With great access to the Lougheed Highway, Mary Hill Bypass, and Highway 1, this unit sits in a convenient area for all businesses. This unit's designated zoning is M-1, which allows for a variety of different uses, including manufacturing, processing, assembly and distribution. This unit has 3 phase power, concrete tile-up construction built in 1991, and an open concept mezzanine with large windows for natural light in the warehouse.