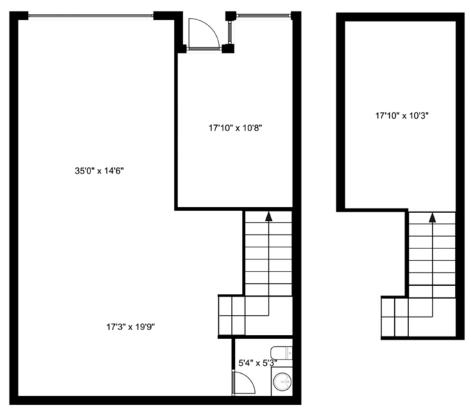

#### **SALIENT FACTS**

SIZE

+/- 1,106 SQFT

**PARKING** 

2 Stalls

**ZONING** 

M-1

**PROPERTY TAXES** 