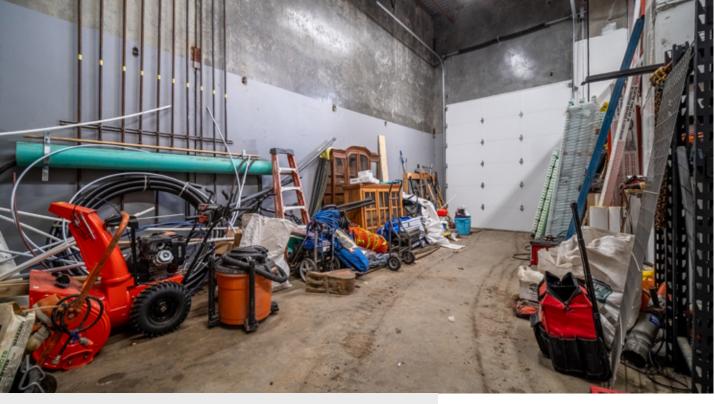

### FOR SALE SINGLE BAY INDUSTRIAL UNIT

William Wright Commercial is proud to present this great single bay industrial unit. With a new roll up door, high ceilings, mostly warehouse with a mezzanine, and small office, this unit is perfect for the owner occupier and investors alike. With great access to the Lougheed Highway, Mary Hill Bypass, and Highway 1, this unit sits in a convenient area for all businesses. This unit's designated zoning is M-1, which allows for a variety of different uses, including manufacturing, processing, assembly and distribution. This unit has 3 phase power, concrete tile-up construction built in 1991, and an open concept mezzanine with large windows for natural light in the warehouse.