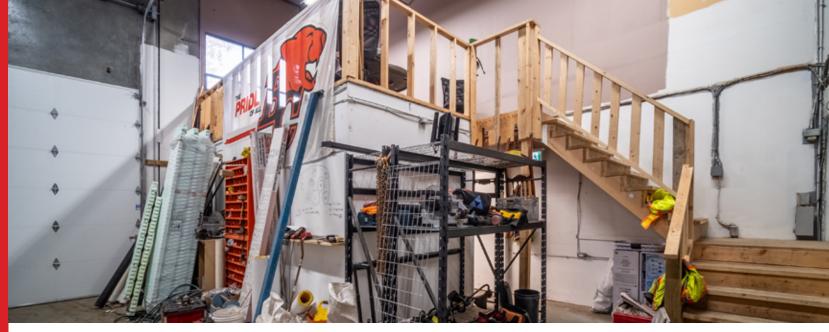

### FOR SALE SINGLE BAY INDUSTRIAL UNIT

William Wright Commercial is proud to present this great single bay industrial unit. With a new roll up door, high ceilings, mostly warehouse with a mezzanine, and small office, this unit is perfect for the owner occupier and investors alike. With great access to the Lougheed Highway, Mary Hill Bypass, and Highway 1, this unit sits in a convenient area for all businesses. This unit's designated zoning is M-1, which allows for a variety of different uses, including manufacturing, processing, assembly and distribution. This unit has 3 phase power, concrete tile-up construction built in 1991, and an open concept mezzanine with large windows for natural light in the warehouse.