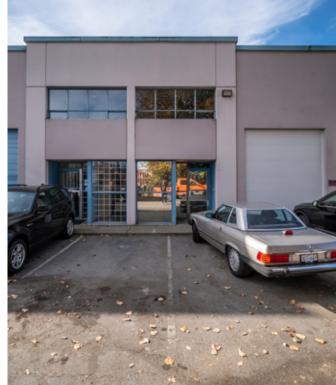

## UNIT 412 - 1952 KINGSWAY AVENUE, PORT COQUITLAM INDUSTRIAL UNIT AT KINGSWAY BUSINESS CENTRE

### FOR SALE SINGLE BAY INDUSTRIAL UNIT

William Wright Commercial is proud to present this great single bay industrial unit. With a new roll up door, high ceilings, mostly warehouse with a mezzanine, and small office, this unit is perfect for the owner occupier and investors alike. With great access to the Lougheed Highway, Mary Hill Bypass, and Highway 1, this unit sits in a convenient area for all businesses. This unit's designated zoning is M-1, which allows for a variety of different uses, including manufacturing, processing, assembly and distribution. This unit has 3 phase power, concrete tile-up construction built in 1991, and an open concept mezzanine with large windows for natural light in the warehouse.