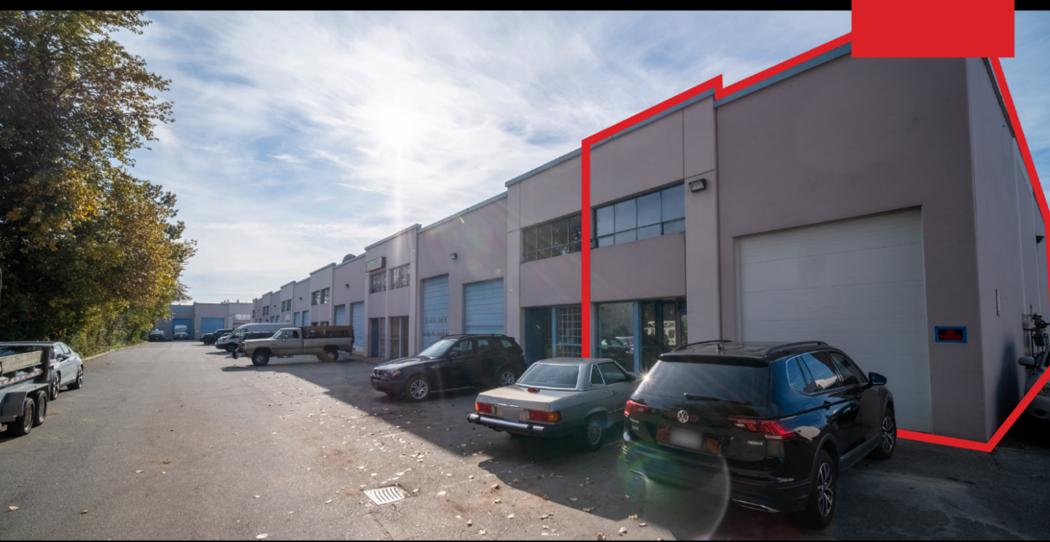

## UNIT 412 - 1952 KINGSWAY AVENUE, PORT COQUITLAM INDUSTRIAL UNIT AT KINGSWAY BUSINESS CENTRE

**PRICE** 

\$684,900.00

Sizes are approximate and based on architectural measurements.

The building is located on the south side of Kingsway Avenue and offers easy access to the Lougheed Highway, Mary Hill Bypass, and Trans Canada Highway.