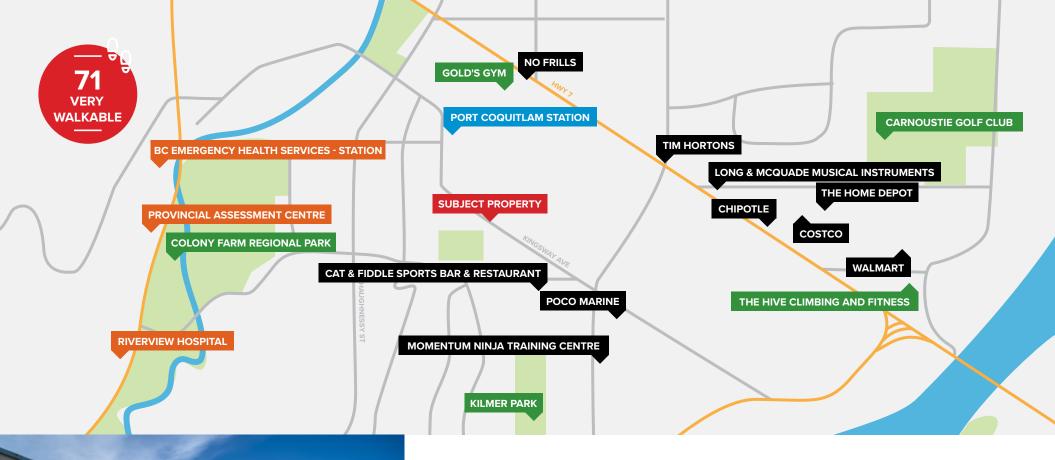

**PRICE** 

\$684,900.00

Sizes are approximate and based on architectural measurements.

The building is located on the south side of Kingsway Avenue and offers easy access to the Lougheed Highway, Mary Hill Bypass, and Trans Canada Highway.

#### **TRANSIT**

Close to the West Coast Express commuter rail line just off Kingsway Avenue, which is less than a 10-minute walk or a 3-minute bus ride to this unit.