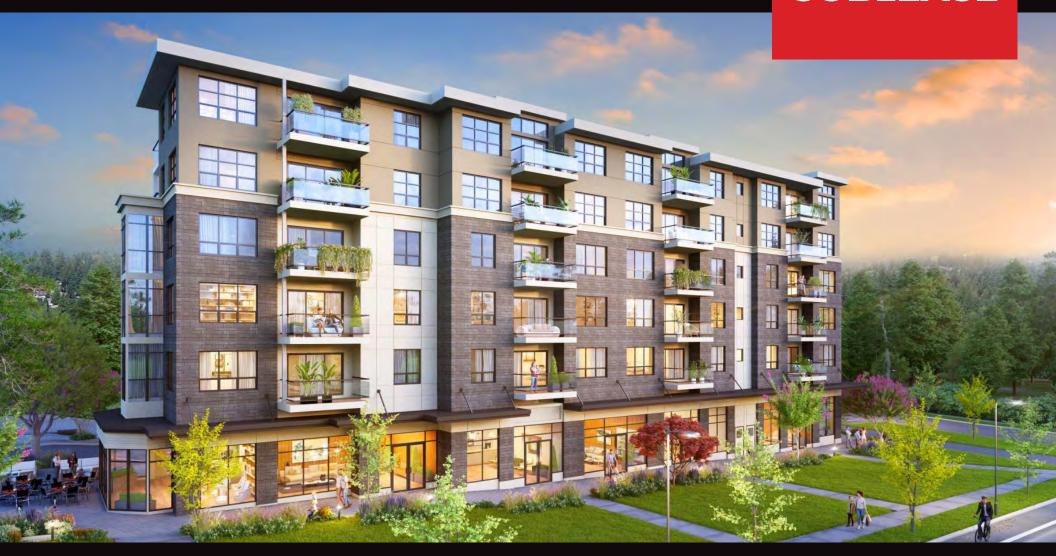

#### **OVERVIEW**

This sublease opportunity offers a prime retail unit comprising 2,200 square feet of space in the highly coveted corner position of Shyne, a prominent 6-storey mixed-use building in Panorama Ridge, Surrey. With possession available from January 2024, tenants will have the chance to establish their presence in this sought-after commercial and residential community. The location is strategically positioned just 15 minutes away from Surrey City Centre and a mere 45-minute commute to downtown Vancouver, ensuring excellent accessibility. Additionally, the unit benefits from exceptional visibility along the bustling King George Boulevard, making it an ideal choice for businesses looking to thrive in a high-traffic corridor. With its central location and proximity to various conveniences, Shyne presents a remarkable retail opportunity.

#### **LOCATION**

Shyne, situated in the heart of Panorama Ridge, Surrey, epitomizes the ideal location for businesses seeking a thriving environment. Nestled within one of the region's most desirable commercial and residential communities, this sublease retail unit offers unparalleled accessibility and exposure. Located just a short 15-minute drive from Surrey City Centre and a convenient 45-minute commute from downtown Vancouver, tenants are presented with an excellent strategic position. The unit enjoys prominent visibility along King George Boulevard, a bustling high-traffic corridor.