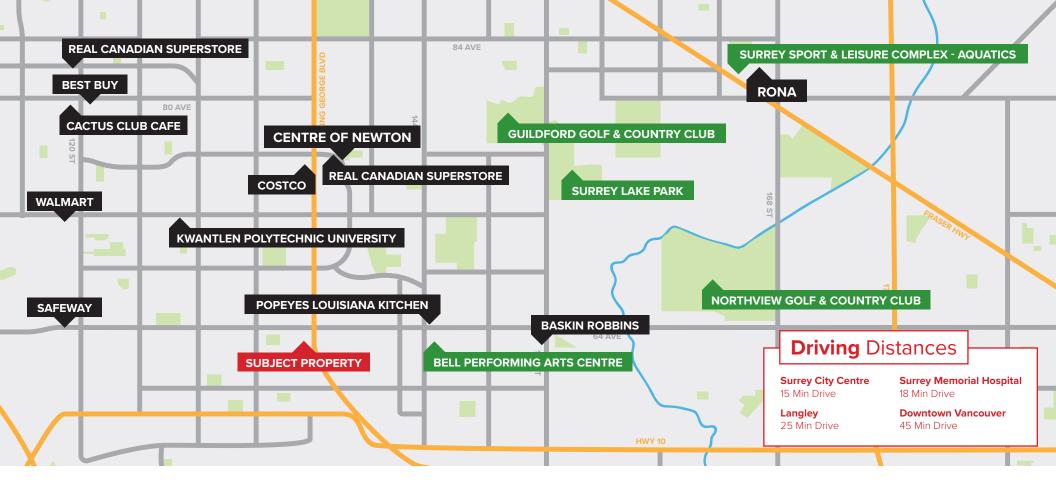

#### **LOCATION**

Shyne, situated in the heart of Panorama Ridge, Surrey, epitomizes the ideal location for businesses seeking a thriving environment. Nestled within one of the region's most desirable commercial and residential communities, this sublease retail unit offers unparalleled accessibility and exposure. Located just a short 15-minute drive from Surrey City Centre and a convenient 45-minute commute from downtown Vancouver, tenants are presented with an excellent strategic position. The unit enjoys prominent visibility along King George Boulevard, a bustling high-traffic corridor.