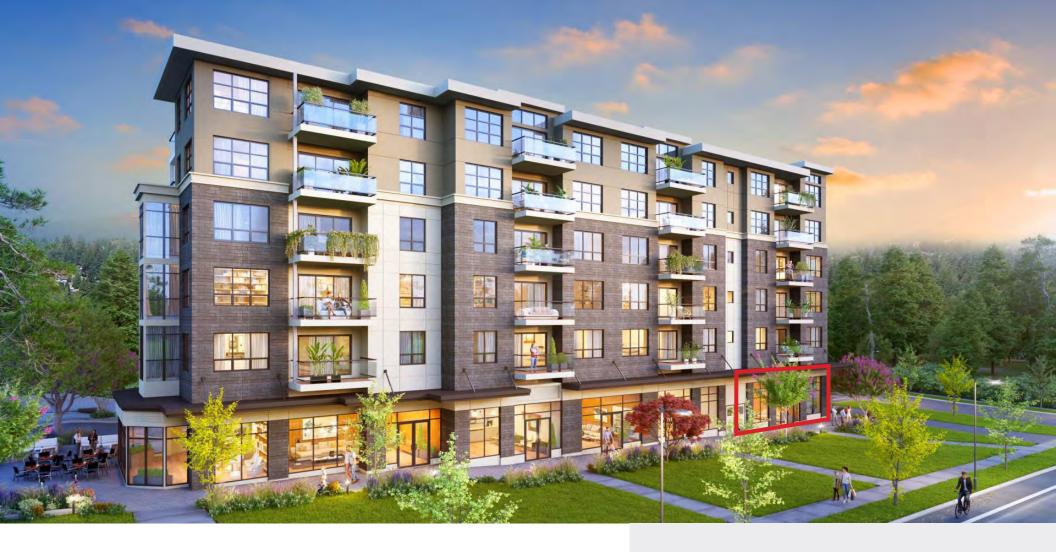

#### **OVERVIEW**

This sublease opportunity offers a prime retail unit comprising 2,200 square feet of space in the highly coveted corner position of Shyne, a prominent 6-storey mixed-use building in Panorama Ridge, Surrey. With possession available from January 2024, tenants will have the chance to establish their presence in this sought-after commercial and residential community. The location is strategically positioned just 15 minutes away from Surrey City Centre and a mere 45-minute commute to downtown Vancouver, ensuring excellent accessibility. Additionally, the unit benefits from exceptional visibility along the bustling King George Boulevard, making it an ideal choice for businesses looking to thrive in a high-traffic corridor. With its central location and proximity to various conveniences, Shyne presents a remarkable retail opportunity.

#### **LOCATION**

Shyne, situated in the heart of Panorama Ridge, Surrey, epitomizes the ideal location for businesses seeking a thriving environment. Nestled within one of the region's most desirable commercial and residential communities, this sublease retail unit offers unparalleled accessibility and exposure. Located just a short 15-minute drive from Surrey City Centre and a convenient 45-minute commute from downtown Vancouver, tenants are presented with an excellent strategic position. The unit enjoys prominent visibility along King George Boulevard, a bustling high-traffic corridor.