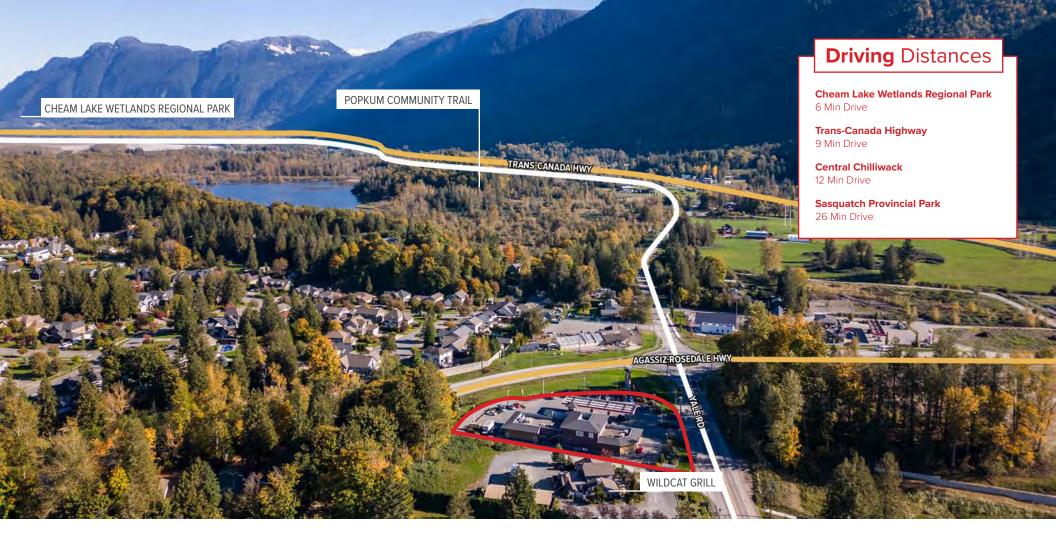

# Location

Located in the heart of the fertile Fraser Valley, is a picture esque city in British Columbia, Canada, known for its stunning natural beauty, strong sense of community, and a wealth of recreational opportunities. Nestled in the shadows of the Coast Mountain Range, Chilliwack offers a unique blend of small-town charm and modern amenities.