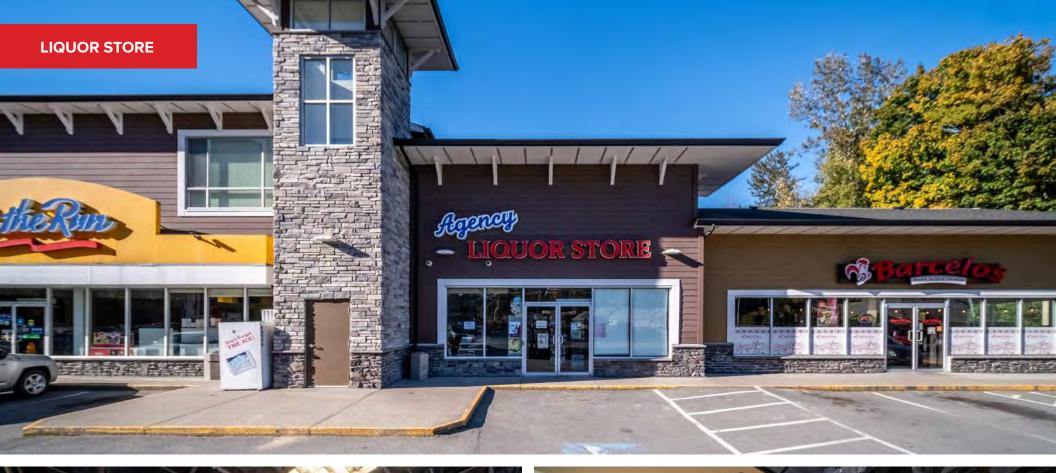

### **52855** Yale Road, Rosedale

William Wright is delighted to introduce the sale of 52855 Yale Road, an exceptional opportunity that encompasses both the property and a diverse range of businesses. This unique offering includes a Liquor Store, Gas Station, Convenience Store, and the renowned Barcelos establishment.

Additionally, this property features a prime tenant in the form of Tim Hortons, a well-known and beloved brand. Tim Hortons has a long-term lease in place, further solidifying the property's income potential and stability.