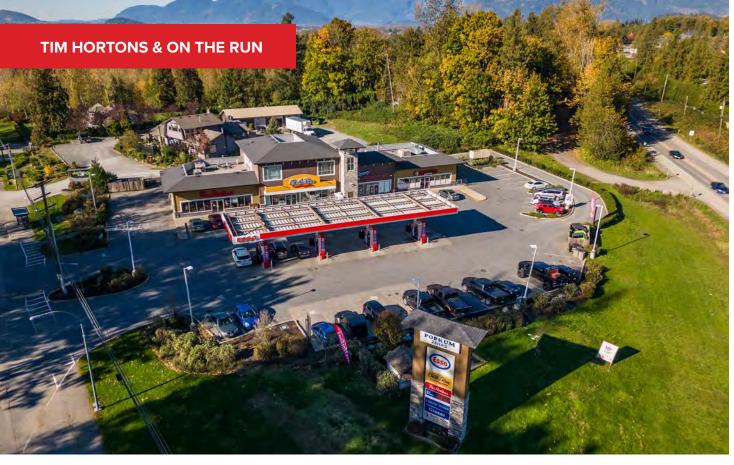

### **52855** Yale Road, Rosedale

William Wright is delighted to introduce the sale of 52855 Yale Road, an exceptional opportunity that encompasses both the property and a diverse range of businesses. This unique offering includes a Liquor Store, Gas Station, Convenience Store, and the renowned Barcelos establishment.

Additionally, this property features a prime tenant in the form of Tim Hortons, a well-known and beloved brand. Tim Hortons has a long-term lease in place, further solidifying the property's income potential and stability.

# **Property Highlights**

| Address              | 52855 Yale Road, Rosedale                                                                                                                                                |
|----------------------|--------------------------------------------------------------------------------------------------------------------------------------------------------------------------|
| Buildings            | Liquor Store, Gas Station, Convenience Store, and Barcelos Restaurant                                                                                                    |
| Parking              | Ample Parking                                                                                                                                                            |
| Zoning               | C-1                                                                                                                                                                      |
| Lot Size             | ± 1.36 Acres                                                                                                                                                             |
| PID                  | 000-672-335                                                                                                                                                              |
| Legal<br>Description | LOT 4 EXCEPT PORTIONS IN PLAN NWP88185 AND STATUTORY RIGHT OF WAY PLAN 17235 SECTION 6 TOWNSHIP 3 RANGE 28 WEST OF THE SIXTH MERIDIAN NEW WESTMINSTER DISTRICT PLAN 8348 |
| Price                | Contact Listing Agents                                                                                                                                                   |