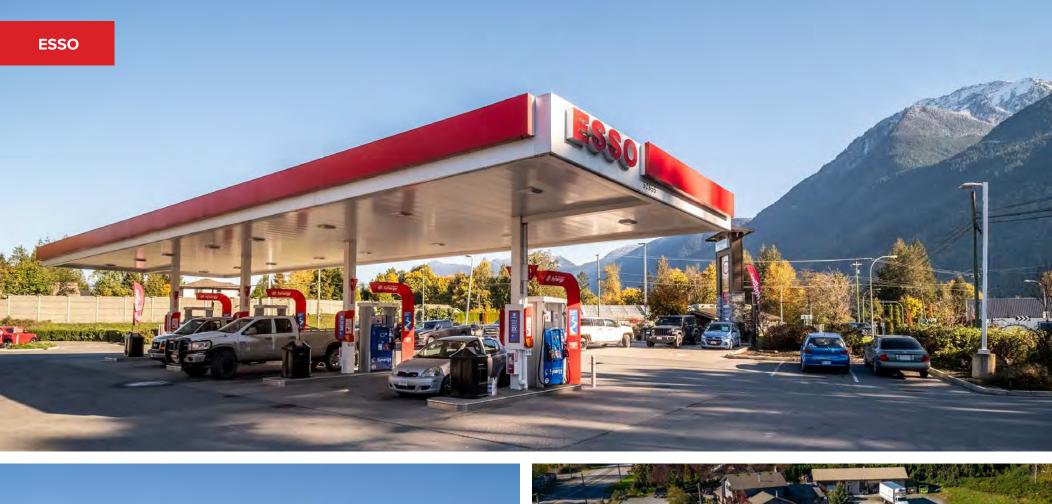

### **52855** Yale Road, Rosedale

William Wright is delighted to introduce the sale of 52855 Yale Road, an exceptional opportunity that encompasses both the property and a diverse range of businesses. This unique offering includes a Liquor Store, Gas Station, Convenience Store, and the renowned Barcelos establishment.

# **Property Highlights**

| Address              | 52855 Yale Road, Rosedale                                                                                                                                                |
|----------------------|--------------------------------------------------------------------------------------------------------------------------------------------------------------------------|
| Buildings            | Liquor Store, Gas Station, Convenience Store, and Barcelos Restaurant                                                                                                    |
| Parking              | Ample Parking                                                                                                                                                            |
| Zoning               | C-1                                                                                                                                                                      |
| Lot Size             | ± 1.36 Acres                                                                                                                                                             |
| PID                  | 000-672-335                                                                                                                                                              |
| Legal<br>Description | LOT 4 EXCEPT PORTIONS IN PLAN NWP88185 AND STATUTORY RIGHT OF WAY PLAN 17235 SECTION 6 TOWNSHIP 3 RANGE 28 WEST OF THE SIXTH MERIDIAN NEW WESTMINSTER DISTRICT PLAN 8348 |
| Price                | Contact Listing Agents                                                                                                                                                   |