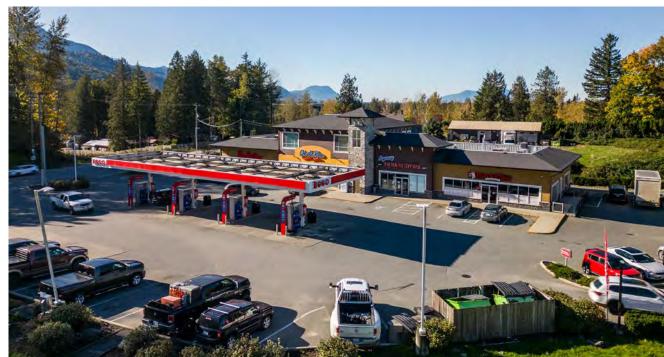

### **52855** Yale Road, Rosedale

William Wright is delighted to introduce the sale of 52855 Yale Road, an exceptional opportunity that encompasses both the property and a diverse range of businesses. This unique offering includes a Liquor Store, Gas Station, Convenience Store, and the renowned Barcelos establishment.

Notably, this location has undergone recent renovations, ensuring it meets modern standards and is primed for continued success. What truly sets this opportunity apart is the establishment's impressive track record – it has been in operation for over 30 years and boasts a fiercely loyal customer base.