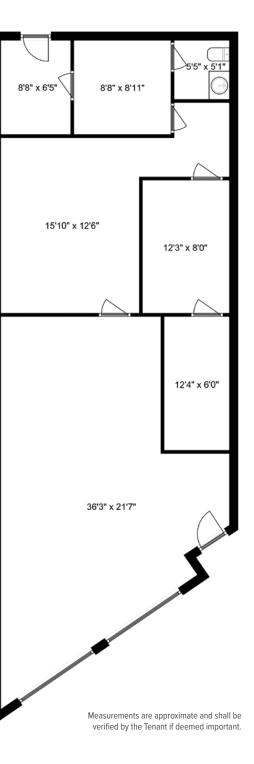

### Salient Facts

**SIZE** +/- 1,550 SQFT

PARKING

1 Stall

**zoning** I-2

**MONTHLY RENT** \$4,000.00 + GST