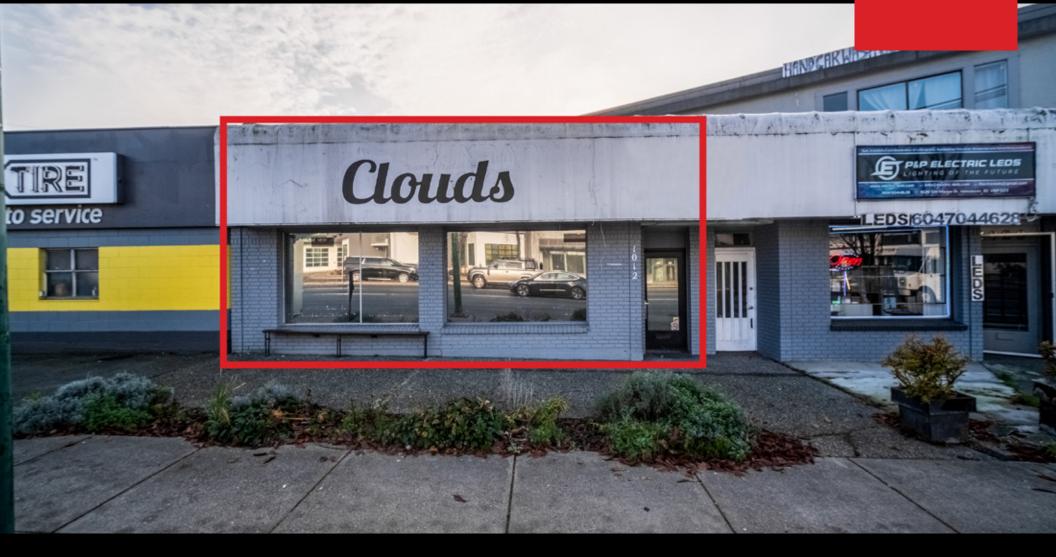

## **1012 - 1006 SW MARINE DRIVE, VANCOUVER** MIX OF RETAIL/SHOWROOM, STORAGE AND OFFICE AREA

## Showroom & Office Opportunity

Located on SW Marine Drive and Oak Street, this property offers a strong signage opportunity along Marine Drive. The space features a mix of retail/showroom, storage and office area with OK Tire as co-tenant in the building. Walking distance to residential buildings and new developments within the Marpole area.

1012 - 1006 SW MARINE DRIVE, VANCOUVER

#### **Property Features**

Signage exposure along SW Marine Drive

Easily accessible via Southwest Marine Drive, Arthur Laing Bridge and Marine Drive Canada Line Station, various bus routes

Close to local amenities including shops, restaurants, service retailers, and community parks