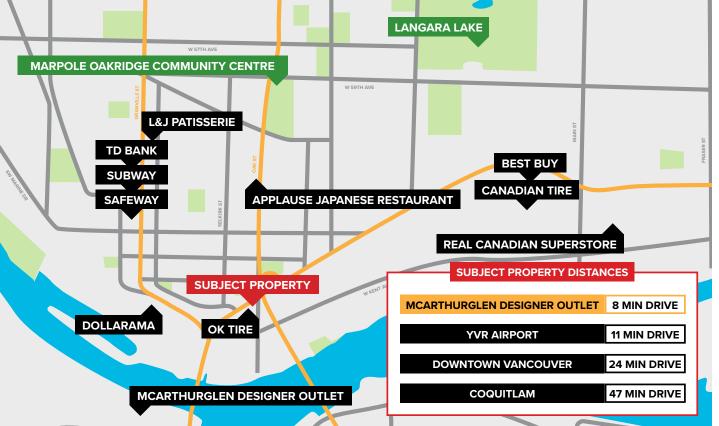

#### Location

Marpole is a desirable area in the Westside of Vancouver and the SW Marine Drive corridor is home to a number of retailers and restaurants offering easy transportation connecting Vancouver from the north and Richmond to the south. The property is situated in close proximity to Downtown Vancouver, Richmond and YVR.

#### **Property Features**

Signage exposure along SW Marine Drive

Easily accessible via Southwest Marine Drive, Arthur Laing Bridge and Marine Drive Canada Line Station, various bus routes

Close to local amenities including shops, restaurants, service retailers, and community parks