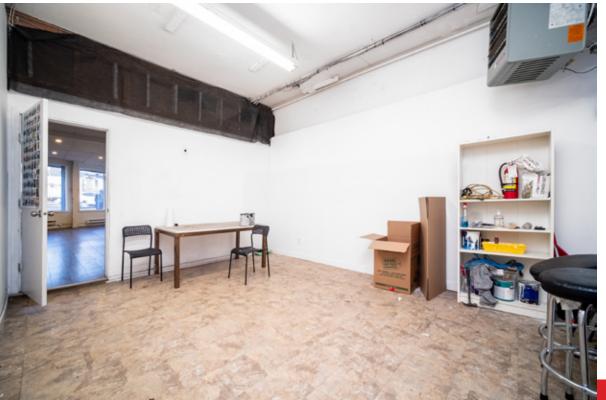

## Showroom & Office Opportunity

Located on SW Marine Drive and Oak Street, this property offers a strong signage opportunity along Marine Drive. The space features a mix of retail/showroom, storage and office area with OK Tire as co-tenant in the building. Walking distance to residential buildings and new developments within the Marpole area.

### Salient Facts

**SIZE** +/- 1,550 SQFT

PARKING

1 Stall

**zoning** I-2

**MONTHLY RENT** \$4,000.00 + GST