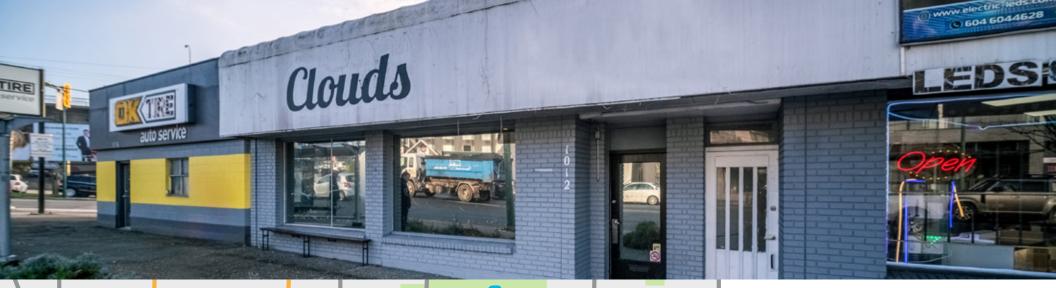

## Showroom & Office Opportunity

Located on SW Marine Drive and Oak Street, this property offers a strong signage opportunity along Marine Drive. The space features a mix of retail/showroom, storage and office area with OK Tire as co-tenant in the building. Walking distance to residential buildings and new developments within the Marpole area.

1012 - 1006 SW MARINE DRIVE, VANCOUVER