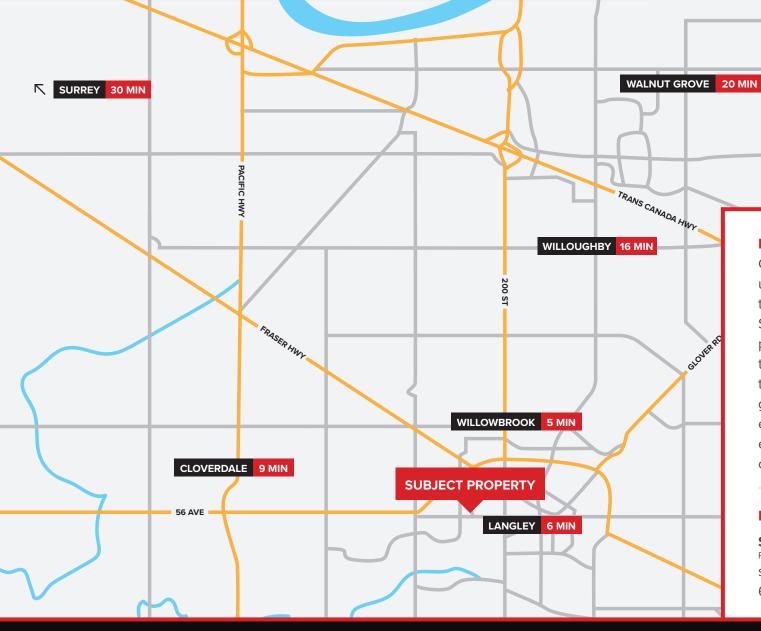

## Minutes Away from Major Intersections

PITT MEADOWS 25 MIN

### LOCATION

FORT LANGLEY 21 MIN

FOREST KNOLLS 17 MIN

City of Langley is an up and coming urban centre located in the heart of the Lower Mainland economic region Skytrain construction starting. With a population of approximately 29,000, the City of Langley offers residents all the amenities of a major urban centre great shopping and dining, world-class education and entertainment facilities, extensive recreational opportunities and community events.