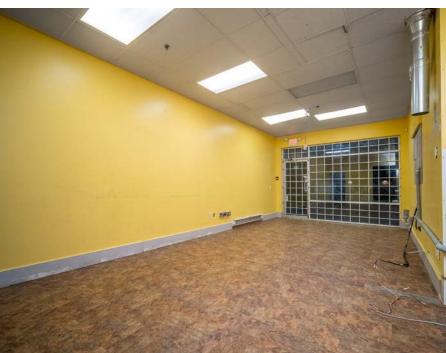

### **UNIT #107**

Rare small bay industrial strata with retail exposure for sale in Langley City. +/- 1,108 SQFT with 10'x10' overhead bay door in the rear and signage on the awning in the front, 3 phase 100 amp service, improvements include small office area, and handicapped washroom. Current tenant is moving out, will be sold as vacant.