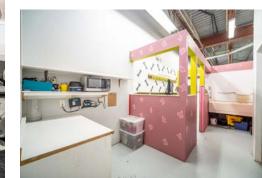

#### UNIT #105

This micro-warehouse is perfect for the person graduating out of their home based business into a commercial location with all the necessities of a warehouse and yet retail exposure. You've got 100 amp 3 phase power, a rear 10x10 overhead bay door, 12' ceilings and a small office and handicapped washroom. It is ready for that entrepreneurial spirit to locate in your next phase of growth and build equity in your own space.

**Ground Floor Retail Exposure** 

**Micro Warehouse** 

Grade Level 10x10 Door

**Fully Improved** 

### **UNIT #107**

Rare small bay industrial strata with retail exposure for sale in Langley City. +/- 1,108 SQFT with 10'x10' overhead bay door in the rear and signage on the awning in the front, 3 phase 100 amp service, improvements include small office area, and handicapped washroom. Current tenant is moving out, will be sold as vacant.