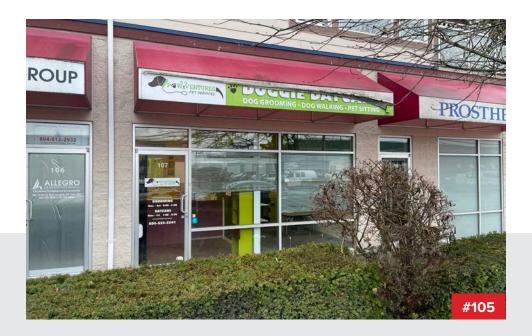

#### UNIT #105

This micro-warehouse is perfect for the person graduating out of their home based business into a commercial location with all the necessities of a warehouse and yet retail exposure. You've got 100 amp 3 phase power, a rear 10x10 overhead bay door, 12' ceilings and a small office and handicapped washroom. It is ready for that entrepreneurial spirit to locate in your next phase of growth and build equity in your own space.

**Ground Floor Retail Exposure** 

**Micro Warehouse** 

Grade Level 10x10 Door

**Fully Improved** 