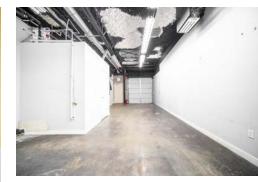

#### UNIT #105

This micro-warehouse is perfect for the person graduating out of their home based business into a commercial location with all the necessities of a warehouse and yet retail exposure. You've got 100 amp 3 phase power, a rear 10x10 overhead bay door, 12' ceilings and a small office and handicapped washroom. It is ready for that entrepreneurial spirit to locate in your next phase of growth and build equity in your own space.

**Ground Floor Retail Exposure** 

**Micro Warehouse** 

Grade Level 10x10 Door

**Fully Improved** 