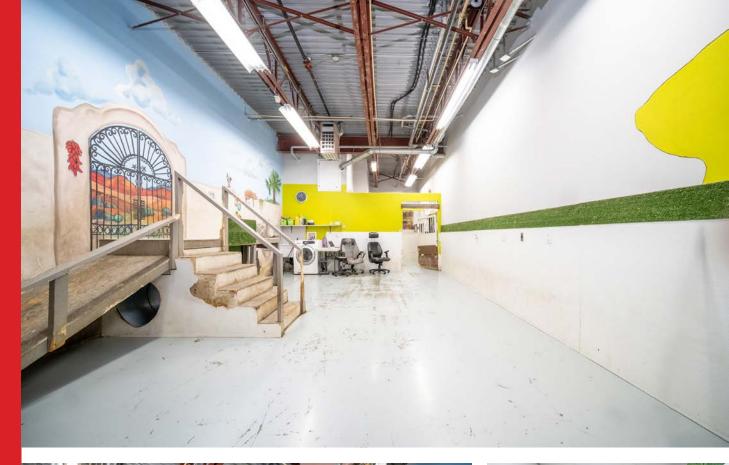

#### UNIT #105

This micro-warehouse is perfect for the person graduating out of their home based business into a commercial location with all the necessities of a warehouse and yet retail exposure. You've got 100 amp 3 phase power, a rear 10x10 overhead bay door, 12' ceilings and a small office and handicapped washroom. It is ready for that entrepreneurial spirit to locate in your next phase of growth and build equity in your own space.

### **UNIT #107**

Rare small bay industrial strata with retail exposure for sale in Langley City. +/- 1,108 SQFT with 10'x10' overhead bay door in the rear and signage on the awning in the front, 3 phase 100 amp service, improvements include small office area, and handicapped washroom. Current tenant is moving out, will be sold as vacant.