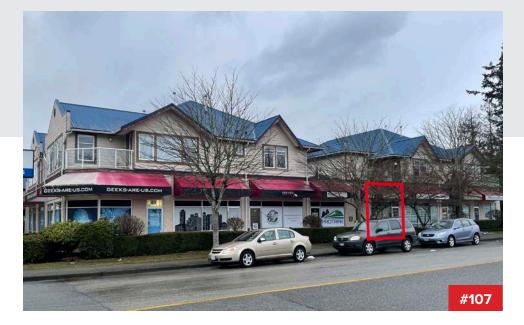

### **UNIT #107**

Rare small bay industrial strata with retail exposure for sale in Langley City. +/- 1,108 SQFT with 10'x10' overhead bay door in the rear and signage on the awning in the front, 3 phase 100 amp service, improvements include small office area, and handicapped washroom. Current tenant is moving out, will be sold as vacant.