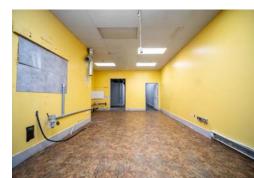

### **UNIT #107**

Rare small bay industrial strata with retail exposure for sale in Langley City. +/- 1,108 SQFT with 10'x10' overhead bay door in the rear and signage on the awning in the front, 3 phase 100 amp service, improvements include small office area, and handicapped washroom. Current tenant is moving out, will be sold as vacant.