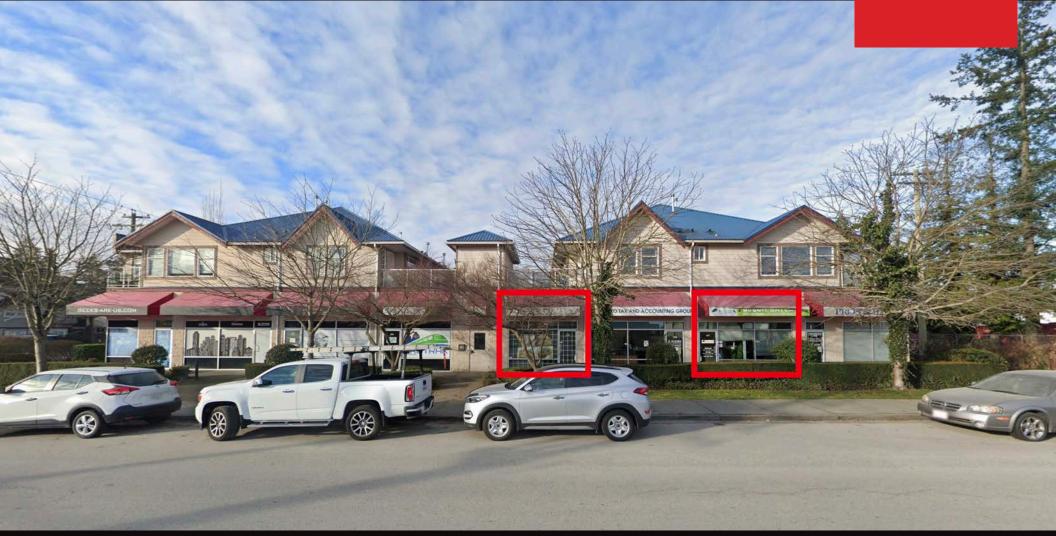

## **#105 & #107 - 19705 56 AVENUE, LANGLEY** SMALL BAY INDUSTRIAL STRATA WITH RETAIL EXPOSURE

## FOR SALE #105 & #107 - 19705 56 AVENUE, LANGLEY

**CEILING HEIGHT** 12 ft

**PROPERTY TAXES** \$5,274

**STRATA FEES** \$402.58

**PRICE** \$699,000