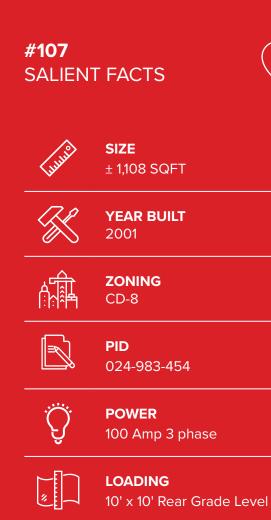

### **UNIT #107**

Rare small bay industrial strata with retail exposure for sale in Langley City. +/- 1,108 SQFT with 10'x10' overhead bay door in the rear and signage on the awning in the front, 3 phase 100 amp service, improvements include small office area, and handicapped washroom. Current tenant is moving out, will be sold as vacant.

## FOR SALE #105 & #107 - 19705 56 AVENUE, LANGLEY

**CEILING HEIGHT** 12 ft

**PROPERTY TAXES** \$5,274

**STRATA FEES** \$402.58

**PRICE** \$699,000