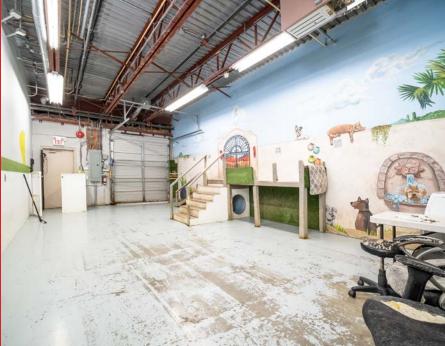

#### UNIT #105

This micro-warehouse is perfect for the person graduating out of their home based business into a commercial location with all the necessities of a warehouse and yet retail exposure. You've got 100 amp 3 phase power, a rear 10x10 overhead bay door, 12' ceilings and a small office and handicapped washroom. It is ready for that entrepreneurial spirit to locate in your next phase of growth and build equity in your own space.

### **UNIT #107**

Rare small bay industrial strata with retail exposure for sale in Langley City. +/- 1,108 SQFT with 10'x10' overhead bay door in the rear and signage on the awning in the front, 3 phase 100 amp service, improvements include small office area, and handicapped washroom. Current tenant is moving out, will be sold as vacant.