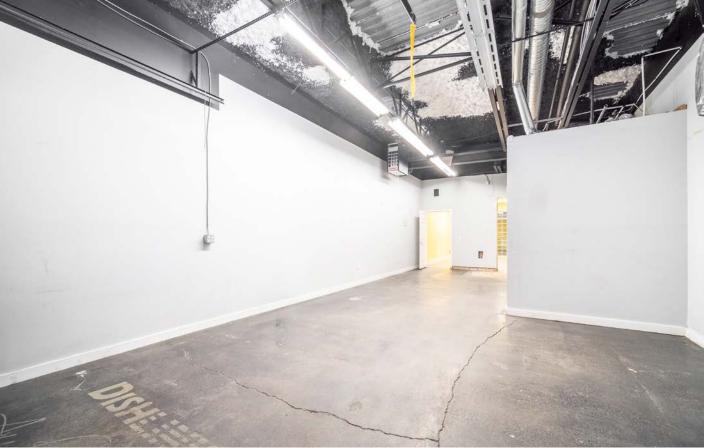

#### UNIT #105

This micro-warehouse is perfect for the person graduating out of their home based business into a commercial location with all the necessities of a warehouse and yet retail exposure. You've got 100 amp 3 phase power, a rear 10x10 overhead bay door, 12' ceilings and a small office and handicapped washroom. It is ready for that entrepreneurial spirit to locate in your next phase of growth and build equity in your own space.

**Ground Floor Retail Exposure** 

**Micro Warehouse** 

Grade Level 10x10 Door

**Fully Improved** 