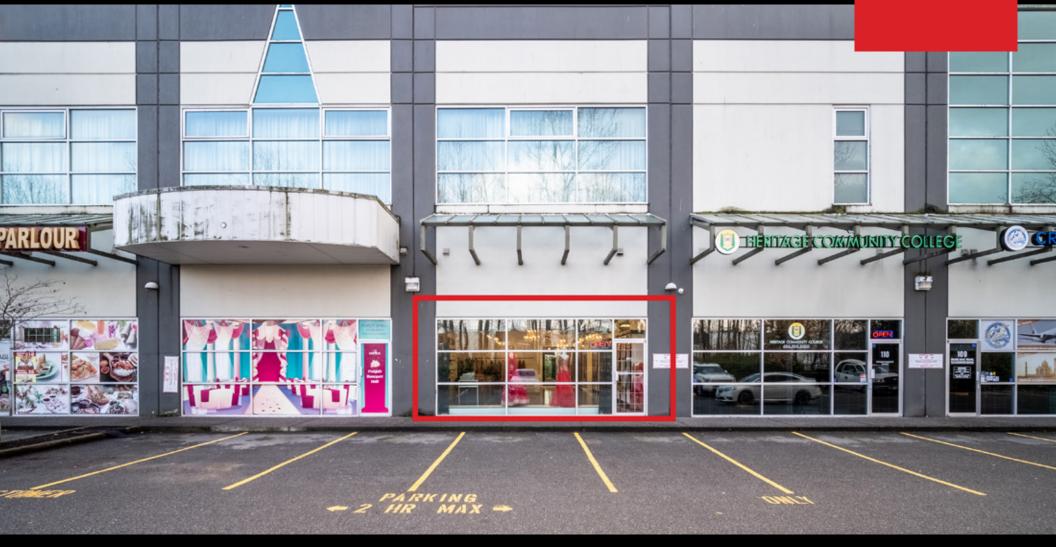

## **OVERVIEW**

Here is a rare opportunity to own a retail shop in one of Surrey's most coveted commercial plazas – Payal Business Centre. This prime property, spanning 1248 square feet, boasts a strategic location with high exposure, ensuring maximum visibility for your business. Situated in the heart of Surrey, this commercial space benefits from significant foot traffic, making it an ideal spot for retail ventures.

### LOCATION

Located in one of the busiest commercial plaza's in the heart of Surrey.