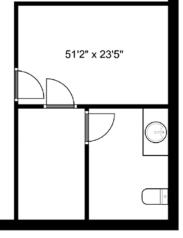

| Size              | ± 1,248 SQFT                                                                                                                                                                                                                                                |
|-------------------|-------------------------------------------------------------------------------------------------------------------------------------------------------------------------------------------------------------------------------------------------------------|
| PID               | 026-087-821                                                                                                                                                                                                                                                 |
| Legal Description | STRATA LOT 6, PLAN BCS1022,<br>SECTION 29, TOWNSHIP 2, NEW<br>WESTMINSTER LAND DISTRICT,<br>TOGETHER WITH AN INTEREST<br>IN THE COMMON PROPERTY<br>IN PROPORTION TO THE UNIT<br>ENTITLEMENT OF THE STRATA<br>LOT AS SHOWN ON FORM 1 OR V,<br>AS APPROPRIATE |
| Price             | \$1,899,000                                                                                                                                                                                                                                                 |

51'2" x 23'5"

Disclaimer: Measurements are approximate and shall be verified by the Tenant if deemed important.