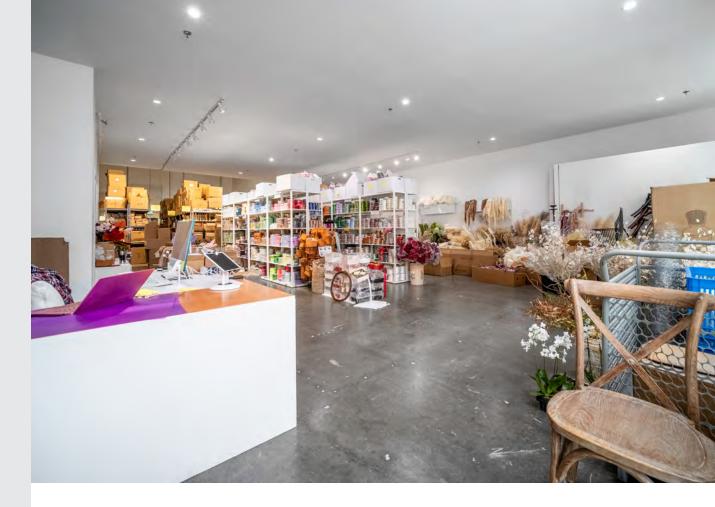

## **Industrial Opportunity in Richmond**

William Wright Commercial is delighted to offer the opportunity to sublet a 4,919-square-foot industrial unit located in the Bridgeport Industrial district of Richmond. This unit is equipped with a spacious showroom on the main floor, which is illuminated with an abundance of natural light. Additionally, the second-floor office features two private offices and an open work area, providing a conducive environment for work and productivity. The warehouse features both dock and grade-level loading with 22' clear ceilings. For further inquiries or to arrange a viewing, please contact the listing team.