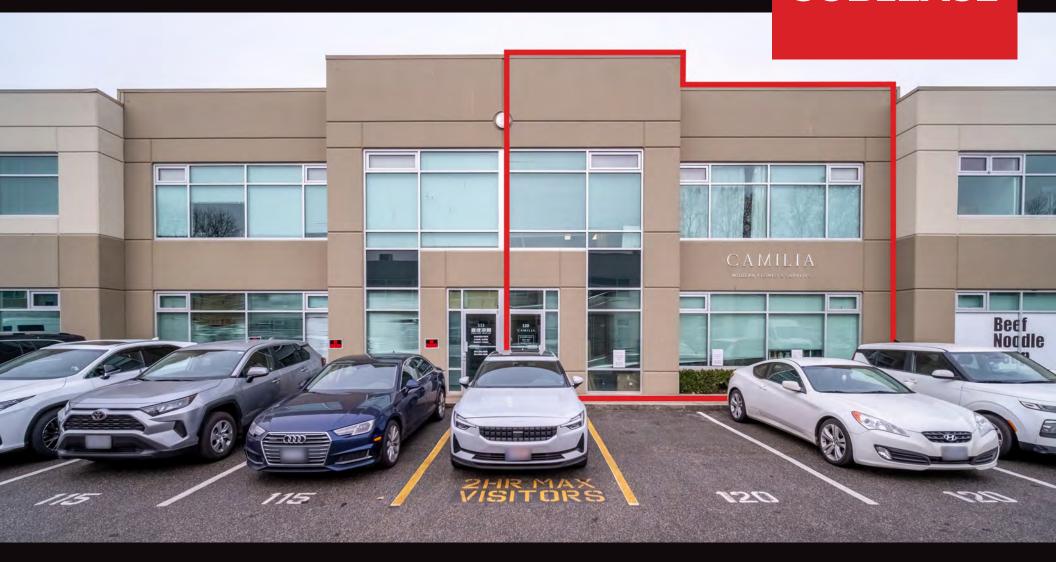

## **120 - 1991 SAVAGE ROAD, RICHMOND** 4,919 SF INDUSTRIAL UNIT WITH 2 PRIVATE OFFICES

## **Industrial Opportunity in Richmond**

William Wright Commercial is delighted to offer the opportunity to sublet a 4,919-square-foot industrial unit located in the Bridgeport Industrial district of Richmond. This unit is equipped with a spacious showroom on the main floor, which is illuminated with an abundance of natural light. Additionally, the second-floor office features two private offices and an open work area, providing a conducive environment for work and productivity. The warehouse features both dock and grade-level loading with 22' clear ceilings. For further inquiries or to arrange a viewing, please contact the listing team.

#### **LOCATION**

This property is ideal for businesses seeking a well-maintained facility in a prime location. Its strategic position in the Bridgeport industrial district offers convenient access to key transportation routes, such as the Knight Street Bridge, Highway 99 & Highway 91 making it an excellent choice for businesses that require easy access to major highways and transit hubs.