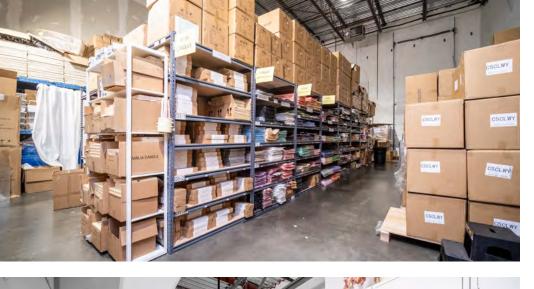

## **Industrial Opportunity in Richmond**

William Wright Commercial is delighted to offer the opportunity to sublet a 4,919-square-foot industrial unit located in the Bridgeport Industrial district of Richmond. This unit is equipped with a spacious showroom on the main floor, which is illuminated with an abundance of natural light. Additionally, the second-floor office features two private offices and an open work area, providing a conducive environment for work and productivity. The warehouse features both dock and grade-level loading with 22' clear ceilings. For further inquiries or to arrange a viewing, please contact the listing team.