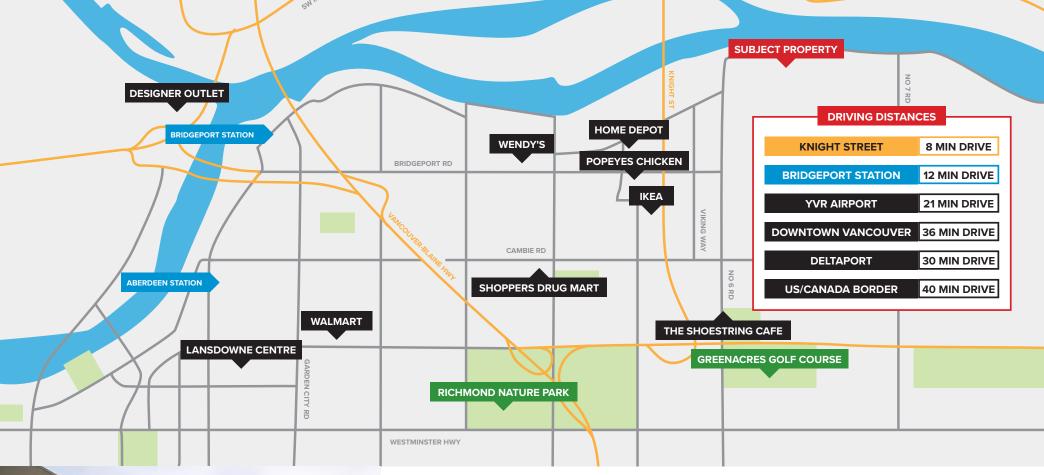

#### **LOCATION**

This property is ideal for businesses seeking a well-maintained facility in a prime location. Its strategic position in the Bridgeport industrial district offers convenient access to key transportation routes, such as the Knight Street Bridge, Highway 99 & Highway 91 making it an excellent choice for businesses that require easy access to major highways and transit hubs.