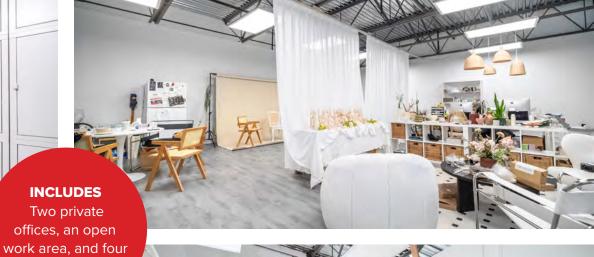

## **Industrial Opportunity in Richmond**

William Wright Commercial is delighted to offer the opportunity to sublet a 4,919-square-foot industrial unit located in the Bridgeport Industrial district of Richmond. This unit is equipped with a spacious showroom on the main floor, which is illuminated with an abundance of natural light. Additionally, the second-floor office features two private offices and an open work area, providing a conducive environment for work and productivity. The warehouse features both dock and grade-level loading with 22' clear ceilings. For further inquiries or to arrange a viewing, please contact the listing team.

#### **ADDITIONAL RENT**

\$6.00/SF

4 Parking Stalls

22' Clear Ceiling

1 Dock and 1 Grade Level Door Two Private Offices