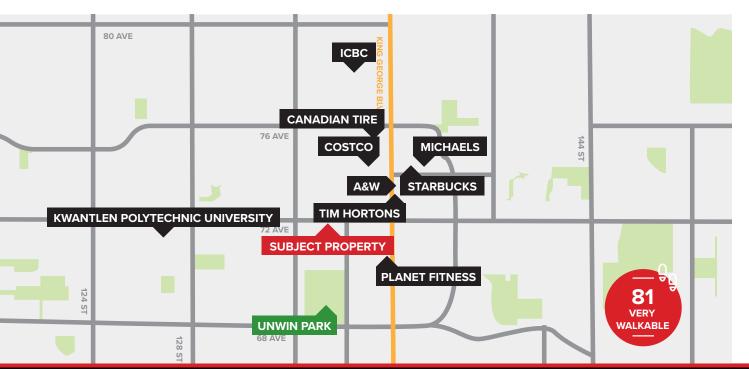

## **LOCATION**

A culturally diverse community, Newton is home to the region's largest South Asian community and the heart of South Asian eats, clothing, and jewellery shops. Every year Newton hosts one of the largest Vaisakhi Parades outside of India, welcoming more than 400,000 people. Newton also includes the historic village of Sullivan, anchored by the Sullivan Community Hall, as well as the Panorama neighbourhood.