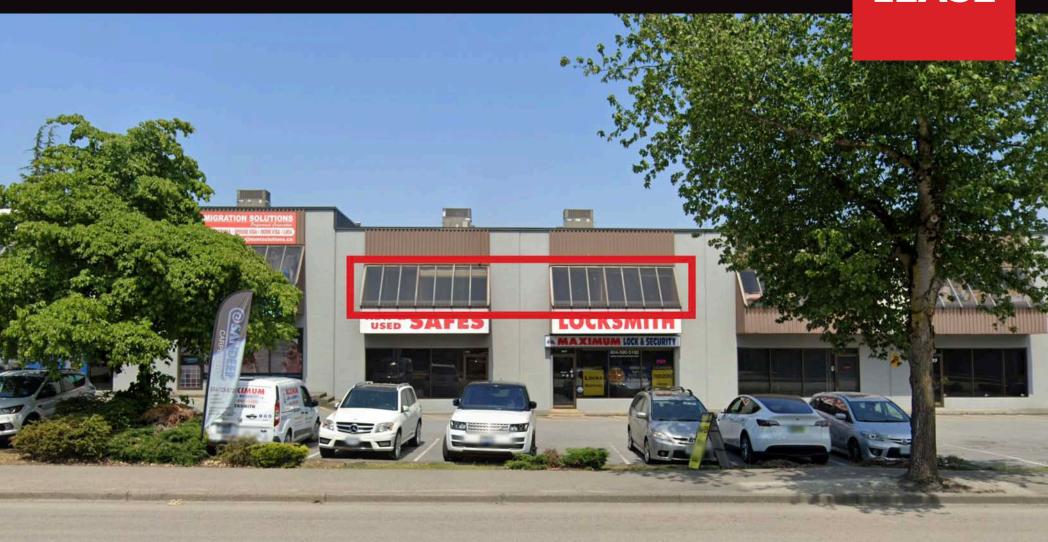

## **B - 13379 72 AVENUE, SURREY** 2ND FLOOR INDUSTRIAL OFFICE UNIT

## **13379 72 AVENUE, SURREY**

This is one of the least expensive office rentals you will find anywhere in Surrey. The unit is separated into two areas with three offices, kitchenette, a reception, two washrooms and HVAC. This IL zoned second floor walk-up office is perfect for your contractor, draftsman, landscaper or other office uses related to industrial businesses. It is not zoned for general commercial administration offices.