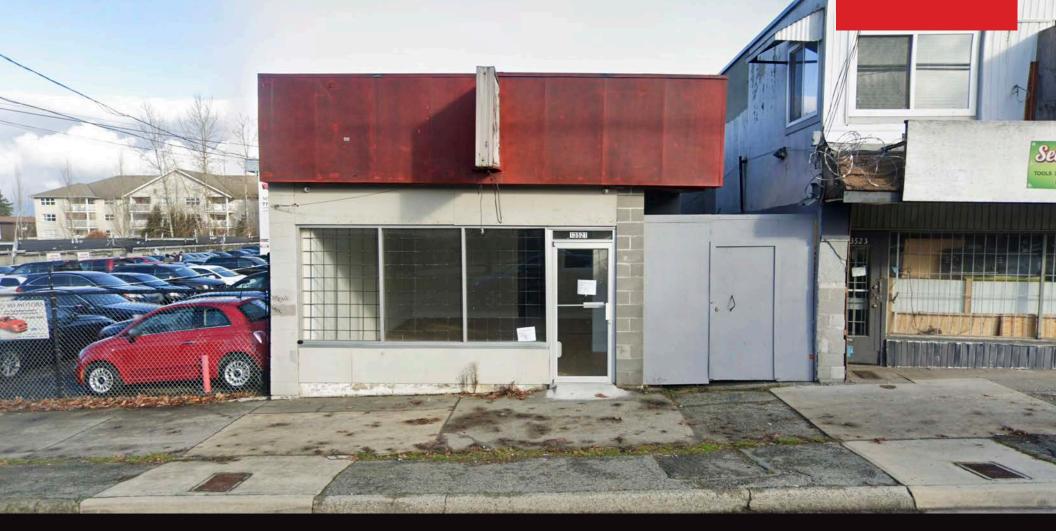

# **13521 KING GEORGE BOULEVARD, SURREY** STAND ALONE HIGH PROFILE BUILDING

## **OVERVIEW**

Rare stand alone high profile building for sale and lease located on King George Blvd with a grandfathered sign. The property is being sold well below assessment value (\$1,485,000). Fully improved with 4 offices, 2 washrooms, front reception area, suitable for a wide variety of commercial and retail businesses. Please ask realtor for copies of environmental reports.