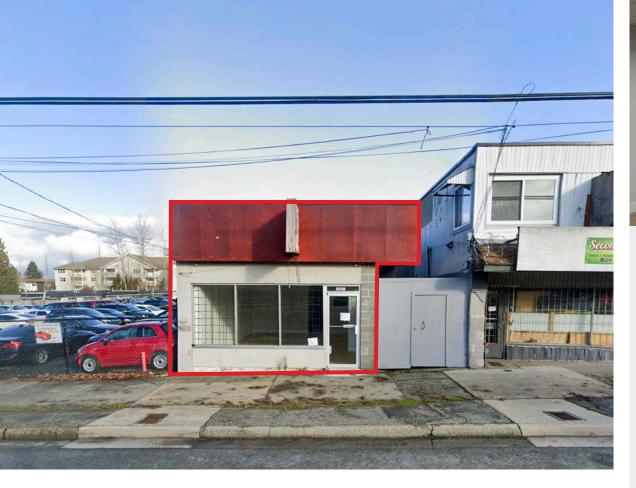

# **13521 KING GEORGE BOULEVARD, SURREY** STAND ALONE HIGH PROFILE BUILDING

## **OVERVIEW**

Rare stand alone high profile building for sale and lease located on King George Blvd with a grandfathered sign. The property is being sold well below assessment value (\$1,485,000). Fully improved with 4 offices, 2 washrooms, front reception area, suitable for a wide variety of commercial and retail businesses. Please ask realtor for copies of environmental reports.