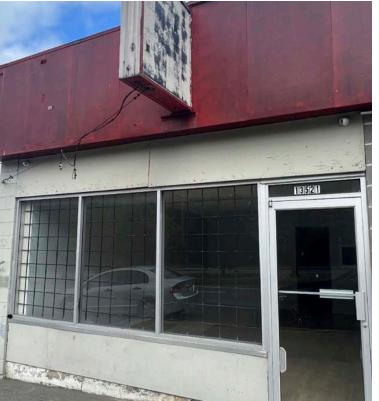

# **13521 KING GEORGE BOULEVARD, SURREY** STAND ALONE HIGH PROFILE BUILDING

## **OVERVIEW**

Rare stand alone high profile building for sale and lease located on King George Blvd with a grandfathered sign. The property is being sold well below assessment value (\$1,485,000). Fully improved with 4 offices, 2 washrooms, front reception area, suitable for a wide variety of commercial and retail businesses. Please ask realtor for copies of environmental reports.