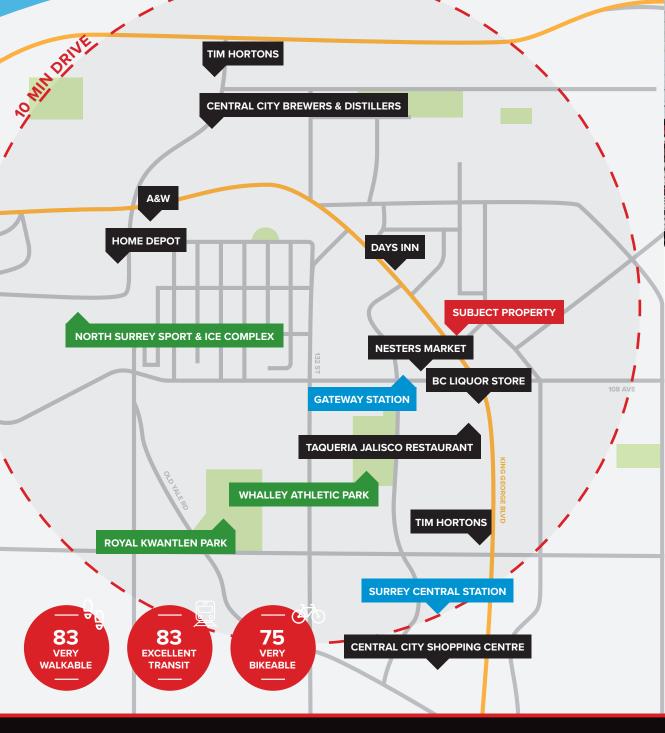

### LOCATION

Once a suburban town centre, this area has been the focus of significant development. It is transforming into a walkable, transit-oriented downtown core for business, culture and entertainment. City Centre is home to City Hall, Civic Plaza, the flagship City Centre Library, SFU Surrey and KPU Civic Plaza, Surrey Memorial Hospital and Holland Park. It is also home to two Expo Line SkyTrain stations: Surrey Central and King George.

#### TRANSIT

Located on busy King George Blvd, there is bus service directly in front of the unit and SkyTrain is a short 5 minute walk.