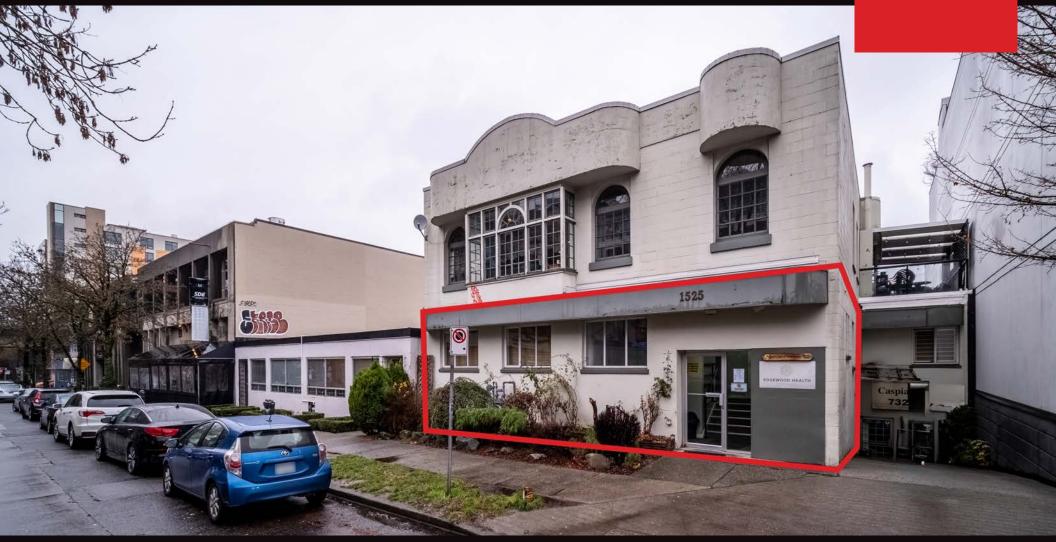

## 100 - 1525 W 7TH AVENUE, VANCOUVER 2,675 SQUARE FEET OF WELL-DESIGNED WORKSPACE

## 100 - 1525 W 7TH AVENUE, VANCOUVER Prime Office Opportunity

Explore a prime office opportunity at 1525 W 7th Avenue, Vancouver, BC, offering 2,675 square feet of well-designed workspace. With five functional offices, a spacious meeting/boardroom, a fully equipped kitchen, and male/female washrooms, this space caters to diverse business needs. The office improvements provide a practical and professional environment, perfect for focused work as well as collaborative work. Strategically located on W 7th Avenue, enjoy accessibility to public transportation, nearby dining options, and a network of businesses. Elevate your business in this versatile space – contact us for a viewing and discover the functional charm of 1525 W 7th Avenue.

Prime Location

**Easy Transit Access** 

Amenity Rich Neighbourhood

| Size            | ± 2,675 SQFT |
|-----------------|--------------|
| Parking         | 2 Stalls     |
| Zoning          | C-3A         |
| Basic Rent      | \$21.50/FT   |
| Additional Rent | \$15.00/FT   |