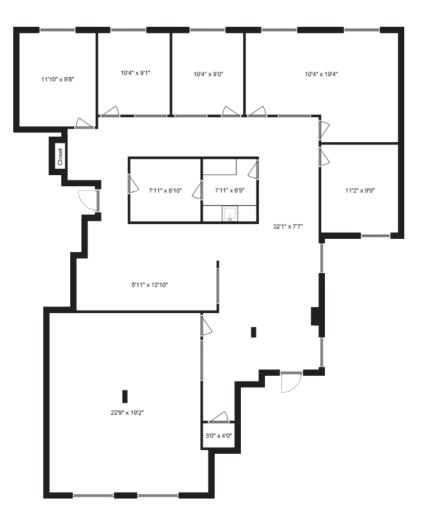

## 100 - 1525 W 7TH AVENUE, VANCOUVER Prime Office Opportunity

Explore a prime office opportunity at 1525 W 7th Avenue, Vancouver, BC, offering 2,675 square feet of well-designed workspace. With five functional offices, a spacious meeting/boardroom, a fully equipped kitchen, and male/female washrooms, this space caters to diverse business needs. The office improvements provide a practical and professional environment, perfect for focused work as well as collaborative work. Strategically located on W 7th Avenue, enjoy accessibility to public transportation, nearby dining options, and a network of businesses. Elevate your business in this versatile space – contact us for a viewing and discover the functional charm of 1525 W 7th Avenue.

Prime Location

**Easy Transit Access** 

Amenity Rich Neighbourhood

| Size            | ± 2,675 SQFT |
|-----------------|--------------|
| Parking         | 2 Stalls     |
| Zoning          | C-3A         |
| Basic Rent      | \$21.50/FT   |
| Additional Rent | \$15.00/FT   |

Disclaimer: Measurements are approximate and shall be verified by the Tenant if deemed important.