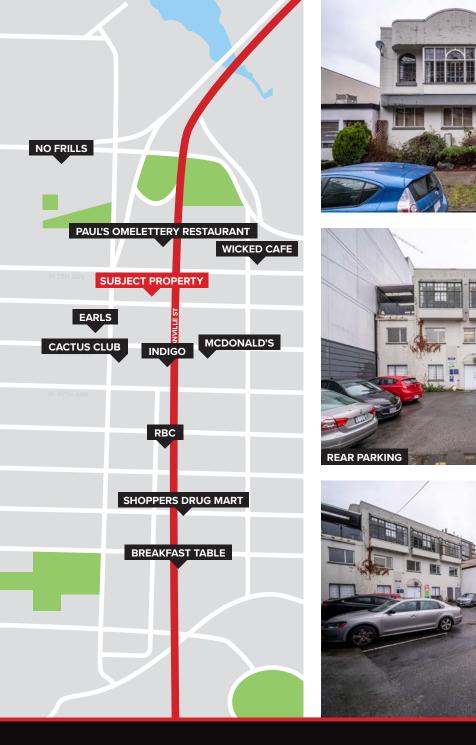

## **Location & Transit** Nestled in the vibrant South Granville neighborhood, our office space at 1525 W 7th Avenue offers a unique

our office space at 1525 W 7th Avenue offers a unique blend of convenience and charm. This sought-after area is renowned for its eclectic mix of boutique shops, diverse dining options, and cultural attractions, creating a dynamic and inspiring atmosphere for businesses. Prospective office tenants and their employees will appreciate the proximity to green spaces like Granville Park for a breath of fresh air during breaks. With excellent public transportation links and a rich tapestry of amenities, South Granville seamlessly integrates work and lifestyle, fostering a balanced and enjoyable professional experience.

Merely a 2-minute drive from downtown Vancouver and situated just two blocks south of W Broadway, one of Vancouver's busiest arterial routes, 1525 W 7th Avenue seamlessly integrates with Vancouver's transit network. Conveniently accessible by bus routes 4, 7, 10, 14 and 84, commuting to and from this location is a breeze for your team. Excitingly, the future Broadway subway station, just a couple years away, promises enhanced connectivity and accessibility for even more seamless travel. This location is also easily accessible by bicycle with a bike route along W 7th Avenue as well as the Arbutus Greenway only two blocks away that connects South Granville all the way to Marpole.