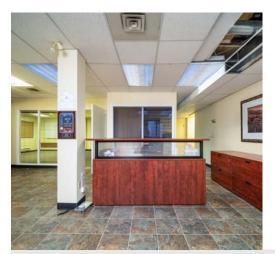

## 100 - 1525 W 7TH AVENUE, VANCOUVER Prime Office Opportunity

Explore a prime office opportunity at 1525 W 7th Avenue, Vancouver, BC, offering 2,675 square feet of well-designed workspace. With five functional offices, a spacious meeting/boardroom, a fully equipped kitchen, and male/female washrooms, this space caters to diverse business needs. The office improvements provide a practical and professional environment, perfect for focused work as well as collaborative work. Strategically located on W 7th Avenue, enjoy accessibility to public transportation, nearby dining options, and a network of businesses. Elevate your business in this versatile space – contact us for a viewing and discover the functional charm of 1525 W 7th Avenue.