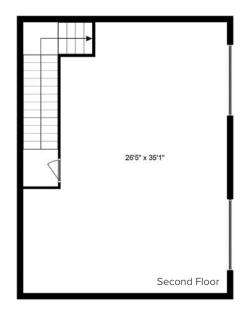

| Size            | ± 3,134 SQFT          |
|-----------------|-----------------------|
| Parking         | 3 Stalls              |
| Zoning          | LI - Light Industrial |
| Basic Rent      | \$23.00/FT            |
| Additional Rent | \$7.00/FT             |