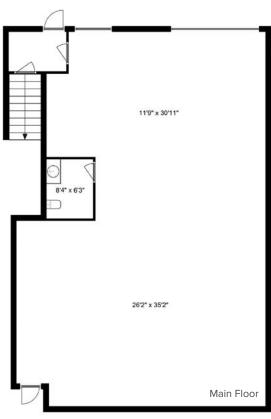

### **OVERVIEW**

William Wright is pleased to present the opportunity to lease a brand-new, 2950 sf industrial unit within the recently completed Link 200 project in the heart of Langley City. The unit is move-in ready and features a modern exterior design, with ample natural light from generous glazing. This property is located on the highly exposed corner of 56th Avenue and 200th Street in Langley City.

| Size            | ± 3,134 SQFT          |
|-----------------|-----------------------|
| Parking         | 3 Stalls              |
| Zoning          | LI - Light Industrial |
| Basic Rent      | \$23.00/FT            |
| Additional Rent | \$7.00/FT             |