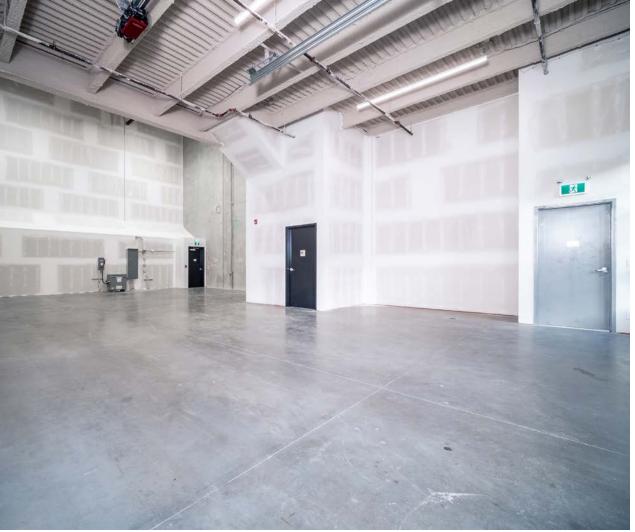

### **OVERVIEW**

William Wright is pleased to present the opportunity to lease a brand-new, 2950 sf industrial unit within the recently completed Link 200 project in the heart of Langley City. The unit is move-in ready and features a modern exterior design, with ample natural light from generous glazing. This property is located on the highly exposed corner of 56th Avenue and 200th Street in Langley City.