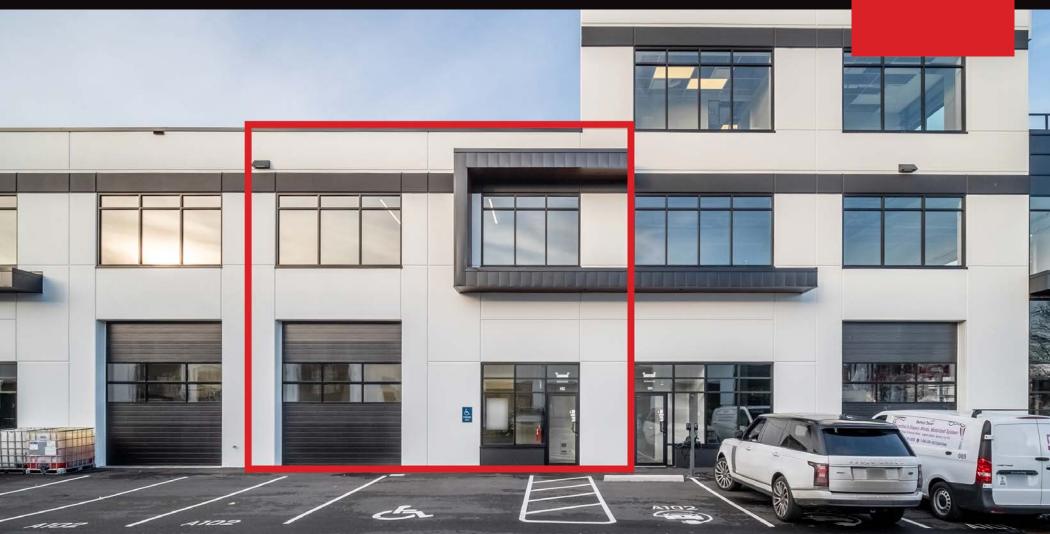

## **#2 - 5641 200 STREET, LANGLEY**MODERN SMALL BAY INDUSTRIAL UNIT

### **OVERVIEW**

William Wright is pleased to present the opportunity to lease a brand-new, 2950 sf industrial unit within the recently completed Link 200 project in the heart of Langley City. The unit is move-in ready and features a modern exterior design, with ample natural light from generous glazing. This property is located on the highly exposed corner of 56th Avenue and 200th Street in Langley City.