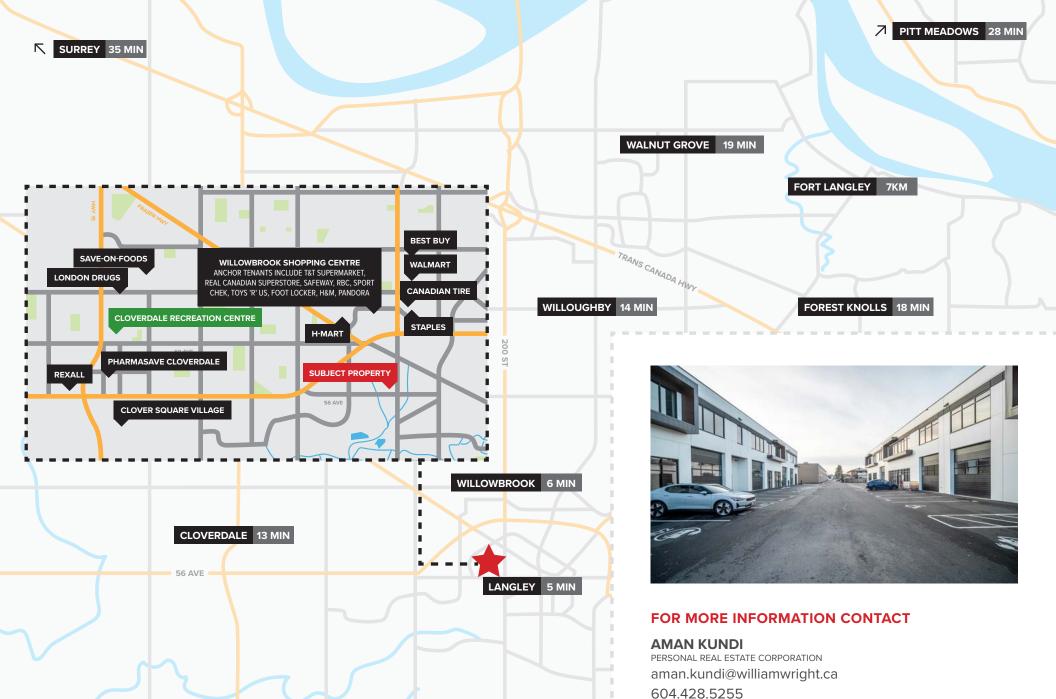

### **OVERVIEW**

William Wright is pleased to present the opportunity to lease a brand-new, 2950 sf industrial unit within the recently completed Link 200 project in the heart of Langley City. The unit is move-in ready and features a modern exterior design, with ample natural light from generous glazing. This property is located on the highly exposed corner of 56th Avenue and 200th Street in Langley City.