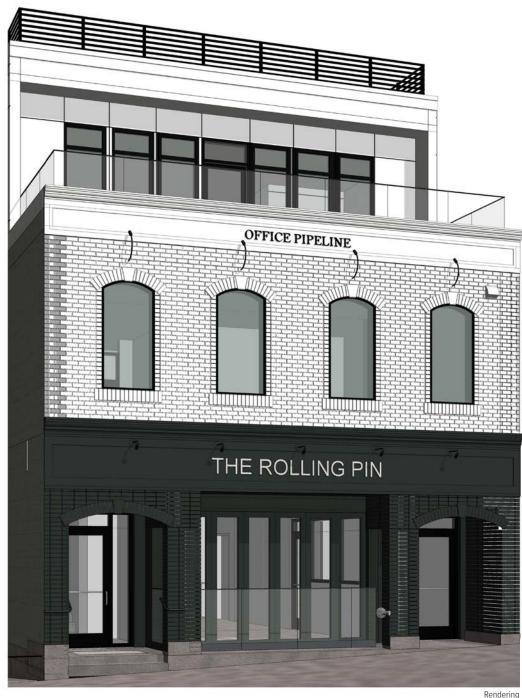

### **OVERVIEW**

Seize the opportunity to acquire this free-standing commercial building in Historic Downtown Abbotsford. Presently in the construction phase (Estimated completion date: Late 2024), this property boasts a ground floor retail showroom spanning 1,155 SF, a second-floor office space of 1,550 SF, and a third-floor office area comprising 1,186 SF. Additionally, there is a basement space of 1,160 SF. The comprehensive design of this building ensures a highly functional and versatile space.