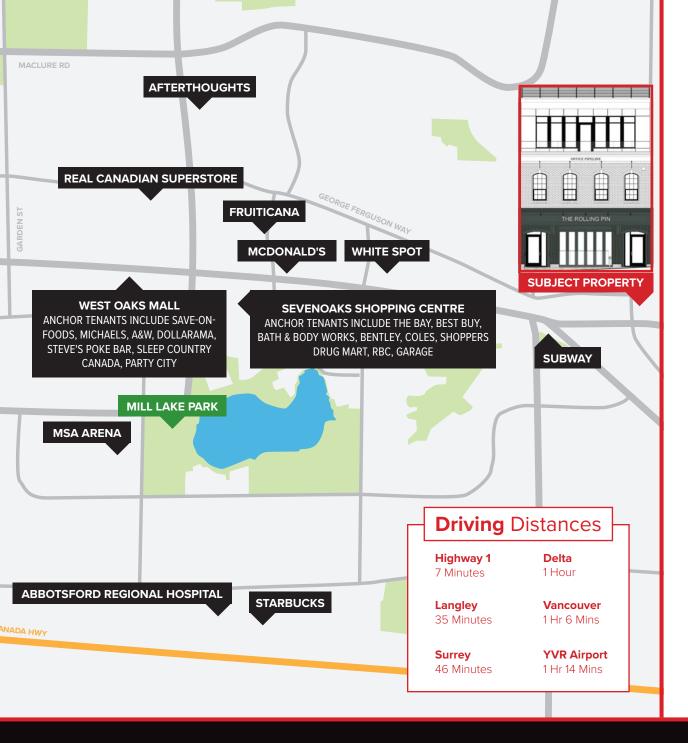

#### **LOCATION**

Discover a vibrant community in one of Abbotsford's oldest neighborhoods, Historic Downtown. Explore pedestrian-friendly streets rich with history, marked by plaques on specific buildings. Enjoy a diverse array of locally-owned shops, offering everything from bridal wear to unique handmade items. After shopping, unwind at the numerous cafes and restaurants, including options for delicious seafood and international cuisine. Historic Downtown is also home to the Abbotsford Farm & Country Market on Saturdays and hosts year-round events like the Wine & Art Walk, Berryfest, Jam in Jubilee, and Winter Jubilee. Experience the charm and festivities in this historic district.