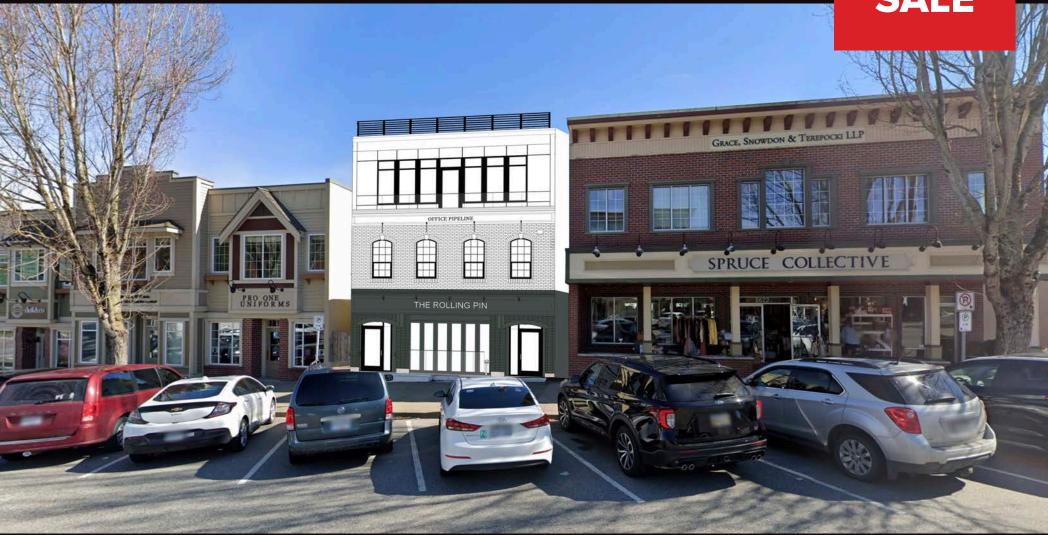

### **OVERVIEW**

Seize the opportunity to acquire this free-standing commercial building in Historic Downtown Abbotsford. Presently in the construction phase (Estimated completion date: Late 2024), this property boasts a ground floor retail showroom spanning 1,155 SF, a second-floor office space of 1,550 SF, and a third-floor office area comprising 1,186 SF. Additionally, there is a basement space of 1,160 SF. The comprehensive design of this building ensures a highly functional and versatile space.