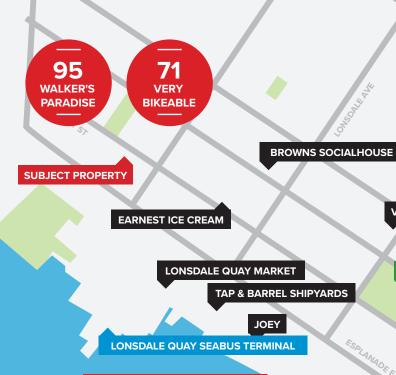

 $\label{thm:decomposition} \textbf{Disclaimer: Measurements are approximate and shall be verified by the Tenant if deemed important.}$ 

**SUBJECT PROPERTY DISTANCES** BEERE BREWING COMPANY

**HOUSE OF FUNK BREWING** 

V-NAM RESTAURANT

**DEREK INMAN PARK** 

CHIEF MATHIAS JOE PARK

29 MIN DRIVE

1.1 HR DRIVE

6 MIN WALK

**18 MIN SEABUS** 

#### **LOCATION**

**ANDREW'S ON EIGHTH** 

Lower Lonsdale is the perfect location for anyone who wants to enjoy the convenience of easy transportation. With the rapid bus line and the Seabus at your service, employees and clients can effortlessly access the downtown core and business district through the Lonsdale Quay and Waterfront Station.