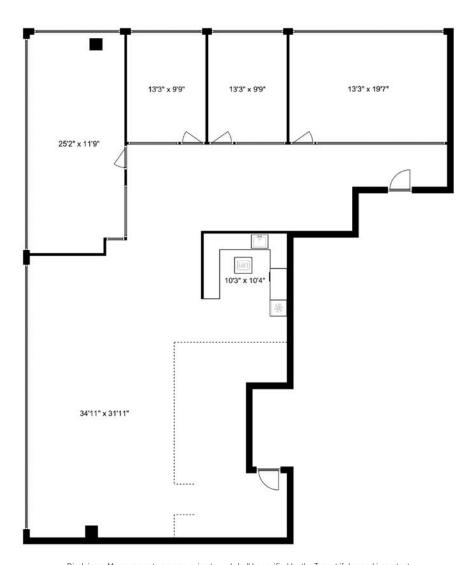

#### **Water and Mountain Views**

| Size        | ± 2,299 SQFT         |
|-------------|----------------------|
| Parking     | 4 Underground Stalls |
| Zoning      | CD-71                |
| Strata Fees | \$2,171.34/month     |
| PID         | 028-706-871          |
| Price       | \$2,120,000          |

 $\label{thm:decomposition} \textbf{Disclaimer: Measurements are approximate and shall be verified by the Tenant if deemed important.}$ 

**SUBJECT PROPERTY DISTANCES** BEERE BREWING COMPANY

**HOUSE OF FUNK BREWING** 