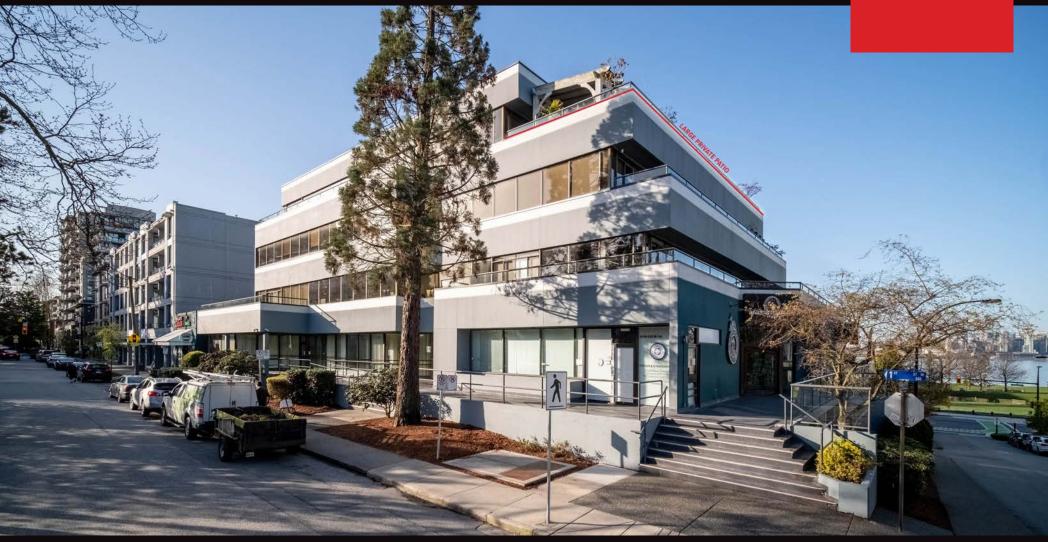

# #410 - 233 W 1ST STREET, NORTH VANCOUVER

#### **OVERVIEW**

Discover an unparalleled work environment at The Lookout in Lower Lonsdale, where stunning views of the water and mountains are yours to enjoy. Conveniently located near the newly developed shipyards, this office space is the perfect place for businesses seeking an easily accessible headquarters. Don't miss out on this opportunity to elevate your workspace and impress clients with panoramic views of the city.