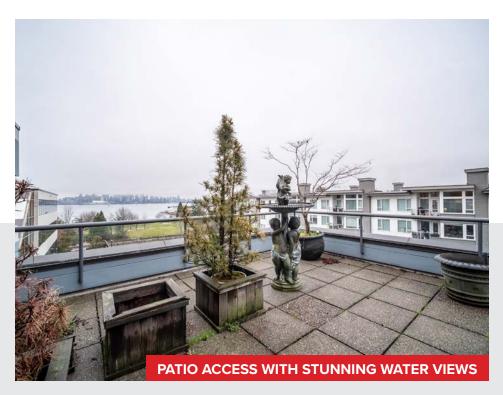

#### **OVERVIEW**

Discover an unparalleled work environment at The Lookout in Lower Lonsdale, where stunning views of the water and mountains are yours to enjoy. Conveniently located near the newly developed shipyards, this office space is the perfect place for businesses seeking an easily accessible headquarters. Don't miss out on this opportunity to elevate your workspace and impress clients with panoramic views of the city.

#### **Multiple Private Offices**

**Large Private Patio** 

Full kitchen with Bar Seating