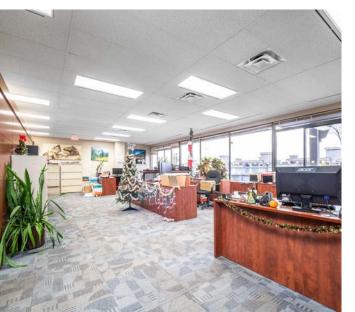

#### **OVERVIEW**

Discover an unparalleled work environment at The Lookout in Lower Lonsdale, where stunning views of the water and mountains are yours to enjoy. Conveniently located near the newly developed shipyards, this office space is the perfect place for businesses seeking an easily accessible headquarters. Don't miss out on this opportunity to elevate your workspace and impress clients with panoramic views of the city.

#### **Multiple Private Offices**

**Large Private Patio** 

Full kitchen with Bar Seating