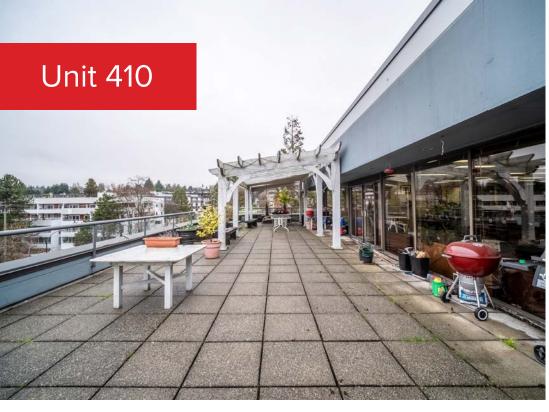

#### **Multiple Private Offices**

**Large Private Patio** 

Full kitchen with Bar Seating

#### **Water and Mountain Views**

| Size        | ± 2,299 SQFT         |
|-------------|----------------------|
| Parking     | 4 Underground Stalls |
| Zoning      | CD-71                |
| Strata Fees | \$2,171.34/month     |
| PID         | 028-706-871          |
| Price       | \$2,120,000          |