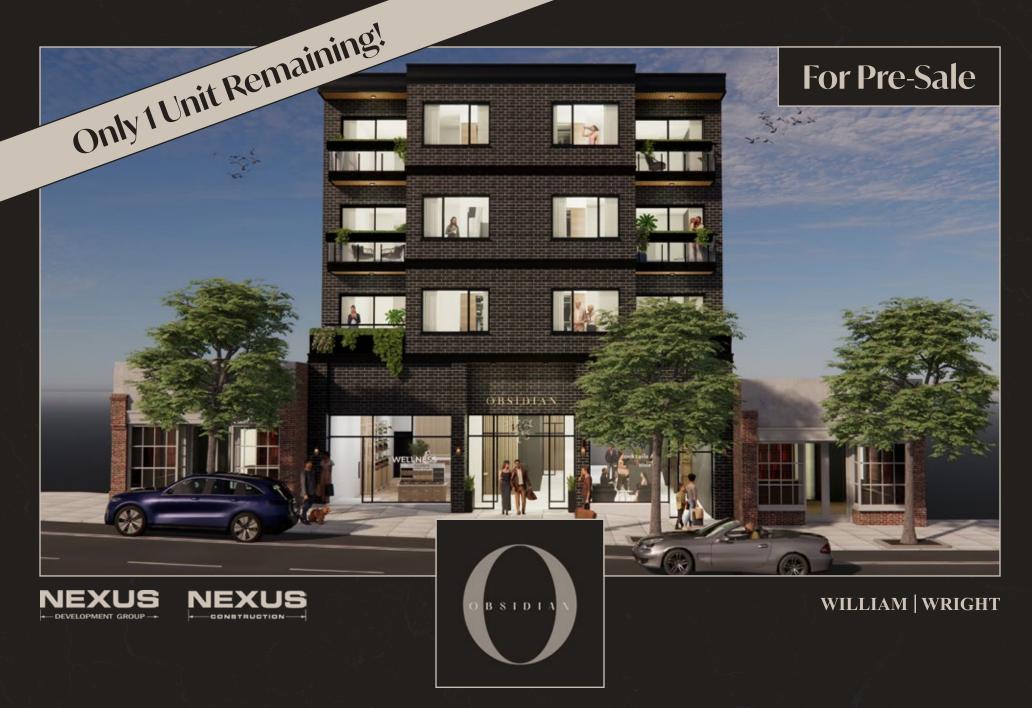

Brand New Boutique Strata Retail IN VIBRANT POINT GREY

## **Boutique Shops** at Obsidian

Introducing Obsidian, an exclusive commercial opportunity in the heart of Vancouver's prestigious West Point Grey. Representing strength, sophistication, and timeless design, Obsidian is a premier boutique, mixed-use development crafted with top-quality concrete construction. Embracing the durability of obsidian stones, the building's sleek and elegant architecture, inspired by its dark colour and reflective surface, promises a luxurious retail experience. Ideal for upscale retail brands, food and beverage establishments, personal services, health and wellness studios, cultural exhibits, and high-end offices. Obsidian offers two prime strata commercial spaces at 4445 West 10th Avenue that rarely come available in the area. Located in the affluent West Point Grey neighbourhood, renowned for its scenic surroundings, educational prominence, and vibrant community life, Obsidian ensures a strategic and prestigious location for businesses. The opportunity to elevate your brand with Obsidian awaits—a unique canvas for luxury in Vancouver.

# **Two Boutique Retail Units**Beneath Six Luxurious Concrete Residential Homes

Column-free layouts with overheight ceilings (16 feet).

Oversized black-framed glazing providing ample natural light and a striking aesthetic.