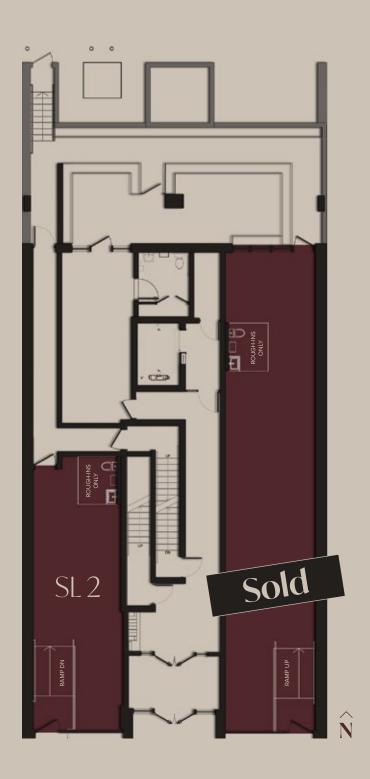

## **Floorplans**

4445 W 10th Avenue, Vancouver

#### **TOTAL UNIT AREA**

± 1,069 SQFT

#### **CEILING HEIGHT**

16'-2"

#### **CLEAR INTERIOR DIMENSIONS**

71'-11" X 13'-6"

#### **PRICE**

Contact Listing Agents

SL 2

#### **TOTAL UNIT AREA**

± 569 SQFT

#### **CLEAR INTERIOR DIMENSIONS**

41'-2" X 13'-6'

#### PRICE

Contact Listing Agents