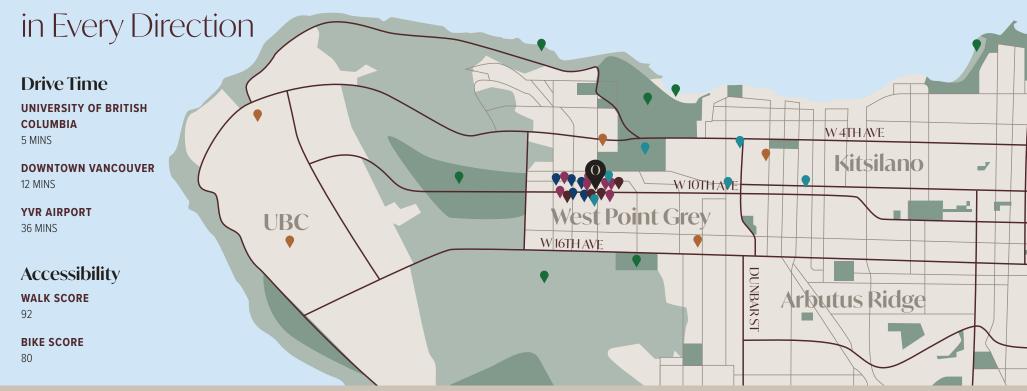

## The Neighbourhood at West Point Grey

Nestled between the charming streets of Trimble and Sasamat in Vancouver's West Point Grey neighbourhood, Obsidian at 4445 W 10th Avenue is a hallmark of sophistication. This prestigious location in West Point Grey attracts a discerning community with a penchant for luxury and a refined lifestyle. Comprising affluent professionals and families, the neighbourhood boasts an impressive average household income exceeding \$165,000, well above the Vancouver average. Known for its timeless charm, Obsidian's surroundings feature picturesque treelined streets, inviting cafes, upscale restaurants, and coveted shopping amenities. A mere 12-minute drive to downtown Vancouver and a convenient 4 km from the University of British Columbia, Obsidian offers seamless access to key locations that define Vancouver's desirability. The neighbourhood is also in proximity to the scenic Kitsilano Beach and Jericho Beach Park, offering breathtaking views of the ocean and North Shore mountains. With parks, shops, entertainment, and a library, Obsidian at 4445 W 10th Avenue encapsulates the essence of Vancouver's finest living, leaving little to be desired in this vibrant and well-connected community.