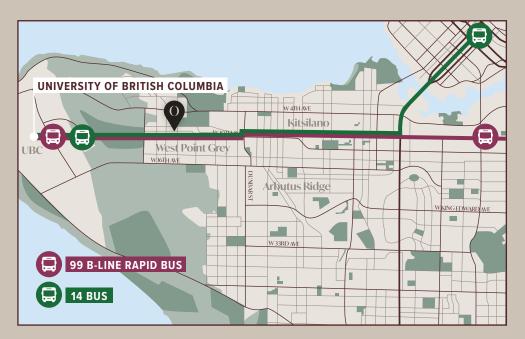

## The Neighbourhood at West Point Grey

Nestled between the charming streets of Trimble and Sasamat in Vancouver's West Point Grey neighbourhood, Obsidian at 4445 W 10th Avenue is a hallmark of sophistication. This prestigious location in West Point Grey attracts a discerning community with a penchant for luxury and a refined lifestyle. Comprising affluent professionals and families, the neighbourhood boasts an impressive average household income exceeding \$165,000, well above the Vancouver average. Known for its timeless charm, Obsidian's surroundings feature picturesque treelined streets, inviting cafes, upscale restaurants, and coveted shopping amenities. A mere 12-minute drive to downtown Vancouver and a convenient 4 km from the University of British Columbia, Obsidian offers seamless access to key locations that define Vancouver's desirability. The neighbourhood is also in proximity to the scenic Kitsilano Beach and Jericho Beach Park, offering breathtaking views of the ocean and North Shore mountains. With parks, shops, entertainment, and a library, Obsidian at 4445 W 10th Avenue encapsulates the essence of Vancouver's finest living, leaving little to be desired in this vibrant and well-connected community.