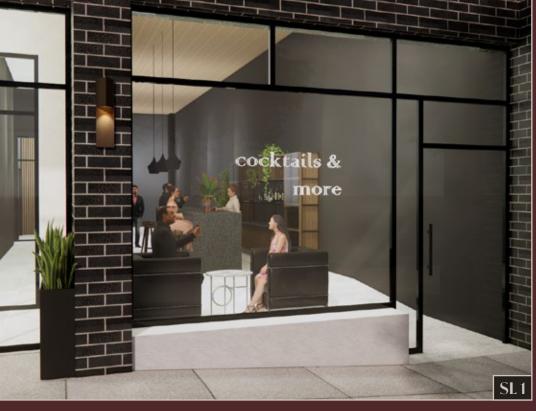

lity concrete construction. Embracing the durability of obsidian stones, the building's sleek and elegant architecture, inspired by its dark colour and reflective surface, promises a luxurious retail experience. Ideal for upscale retail brands, food and beverage establishments, personal services, health and wellness studios, cultural exhibits, and high-end offices. Obsidian offers two prime strata commercial spaces at 4445 West 10th Avenue that rarely come available in the area. Located in the affluent West Point Grey neighbourhood, renowned for its scenic surroundings, educational prominence, and vibrant community life, Obsidian ensures a strategic and prestigious location for businesses. The opportunity to elevate your brand with Obsidian awaits—a unique canvas for luxury in Vancouver.





# **Two Boutique Retail Units**Beneath Six Luxurious Concrete Residential Homes



Column-free layouts with overheight ceilings (16 feet).



Oversized black-framed glazing providing ample natural light and a striking aesthetic.



Floors finished in polished concrete with live load capacity of 100lbs/sqft.



Individual electrical panel - 200Amp, 120/208 volt, 3-phase.



Equipped with air conditioning and heating system. SL1: 4 ton heating and cooling SL2: 2 ton heating and cooling



Plumbing rough ins for toilet and sink.



Shared loading/unloading space available in the residential underground parkade.



Sprinkler systems for fire suppression.



## **Floorplans**

4445 W 10th Avenue, Vancouver



#### **TOTAL UNIT AREA**

± 1,069 SQFT

#### **CEILING HEIGHT**

16'-2"

#### **CL