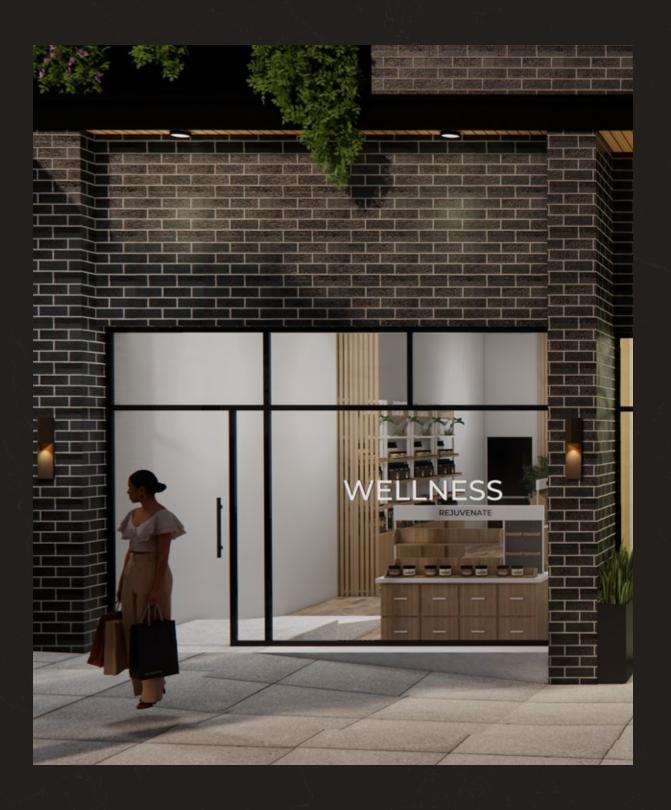

## **Boutique Shops** at Obsidian

Introducing Obsidian, an exclusive commercial opportunity in the heart of Vancouver's prestigious West Point Grey. Representing strength, sophistication, and timeless design, Obsidian is a premier boutique, mixed-use development crafted with top-quality concrete construction. Embracing the durability of obsidian stones, the building's sleek and elegant architecture, inspired by its dark colour and reflective surface, promises a luxurious retail experience. Ideal for upscale retail brands, food and beverage establishments, personal services, health and wellness studios, cultural exhibits, and high-end offices. Obsidian offers two prime strata commercial spaces at 4445 West 10th Avenue that rarely come available in the area. Located in the affluent West Point Grey neighbourhood, renowned for its scenic surroundings, educational prominence, and vibrant community life, Obsidian ensures a strategic and prestigious location for businesses. The opportunity to elevate your brand with Obsidian awaits—a unique canvas for luxury in Vancouver.

# **Two Boutique Retail Units**Beneath Six Luxurious Concrete Residential Homes

Column-free layouts with overheight ceilings (16 feet).

Oversized black-framed glazing providing ample natural light and a striking aesthetic.