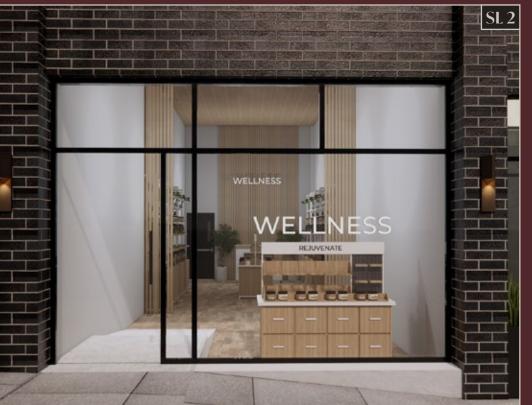

ty concrete construction. Embracing the durability of obsidian stones, the building's sleek and elegant architecture, inspired by its dark colour and reflective surface, promises a luxurious retail experience. Ideal for upscale retail brands, food and beverage establishments, personal services, health and wellness studios, cultural exhibits, and high-end offices. Obsidian offers two prime strata commercial spaces at 4445 West 10th Avenue that rarely come available in the area. Located in the affluent West Point Grey neighbourhood, renowned for its scenic surroundings, educational prominence, and vibrant community life, Obsidian ensures a strategic and prestigious location for businesses. The opportunity to elevate your brand with Obsidian awaits—a unique canvas for luxury in Vancouver.





# **Two Boutique Retail Units**Beneath Six Luxurious Concrete Residential Homes



Column-free layouts with overheight ceilings (16 feet).



Oversized black-framed glazing providing ample natural light and a striking aesthetic.



Floors finished in polished concrete with live load capacity of 100lbs/sqft.



Individual electrical panel - 200Amp, 120/208 volt, 3-phase.



Equipped with air conditioning and heating system. SL1: 4 ton heating and cooling SL2: 2 ton heating and cooling



Plumbing rough ins for toilet and sink.



Shared loading/unloading space available in the residential underground parkade.



Sprinkler systems for fire suppression.



## **Floorplans**

4445 W 10th Avenue, Vancouver



#### **TOTAL UNIT AREA**

± 1,069 SQFT

#### **CEILING HEIGHT**

16'-2"

#### **CLEA