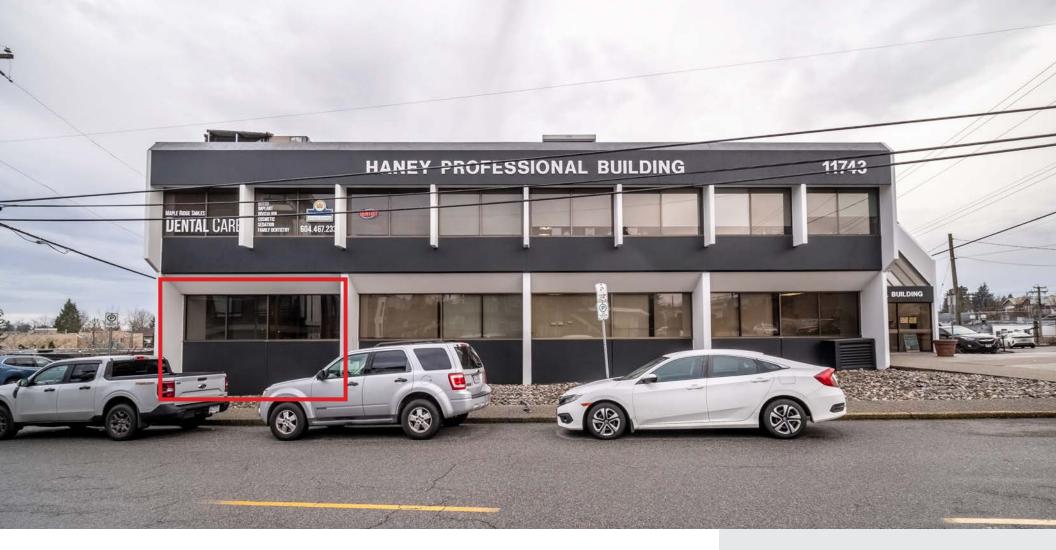

## UNIT 104 - 11743 224 STREET, MAPLE RIDGE TURNKEY OFFICE SPACE

#### **OVERVIEW**

Welcome to the Haney Professional Building, a distinguished two-level office facility located just one block from downtown Maple Ridge. This premier office space is tailor-made for a variety of professional services, personal services, and business operations, offering a turnkey solution for medical practices. Boasting four well-appointed offices, a reception area, in-suite bathroom, and ample parking, this property combines functionality with convenience. The Haney Professional Building is designed to elevate your business presence and provide a comfortable, efficient workspace for your team.