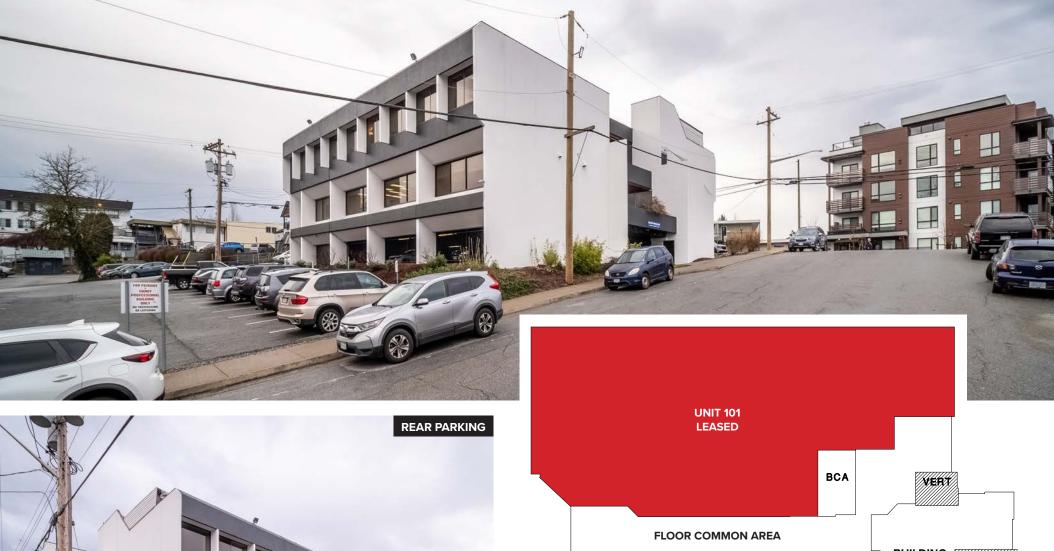

| Size            | ± 774 SQFT       |
|-----------------|------------------|
| Parking         | Ample            |
| Zoning          | C3               |
| Basic Rent      | \$18.00/FT       |
| Additional Rent | \$17.05/FT       |
| Monthly Rent    | \$2,260.73 + GST |