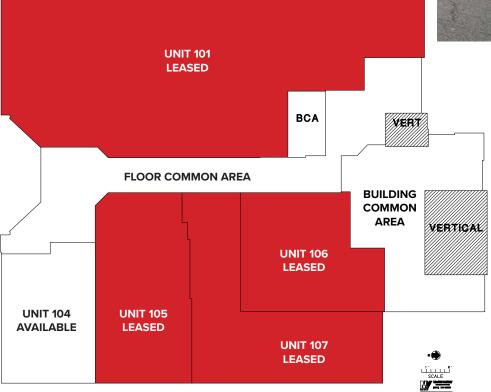

## UNIT 104 - 11743 224 STREET, MAPLE RIDGE TURNKEY OFFICE SPACE

#### **OVERVIEW**

Welcome to the Haney Professional Building, a distinguished two-level office facility located just one block from downtown Maple Ridge. This premier office space is tailor-made for a variety of professional services, personal services, and business operations, offering a turnkey solution for medical practices. Boasting four well-appointed offices, a reception area, in-suite bathroom, and ample parking, this property combines functionality with convenience. The Haney Professional Building is designed to elevate your business presence and provide a comfortable, efficient workspace for your team.

| Size            | ± 774 SQFT       |
|-----------------|------------------|
| Parking         | Ample            |
| Zoning          | C3               |
| Basic Rent      | \$18.00/FT       |
| Additional Rent | \$17.05/FT       |
| Monthly Rent    | \$2,260.73 + GST |