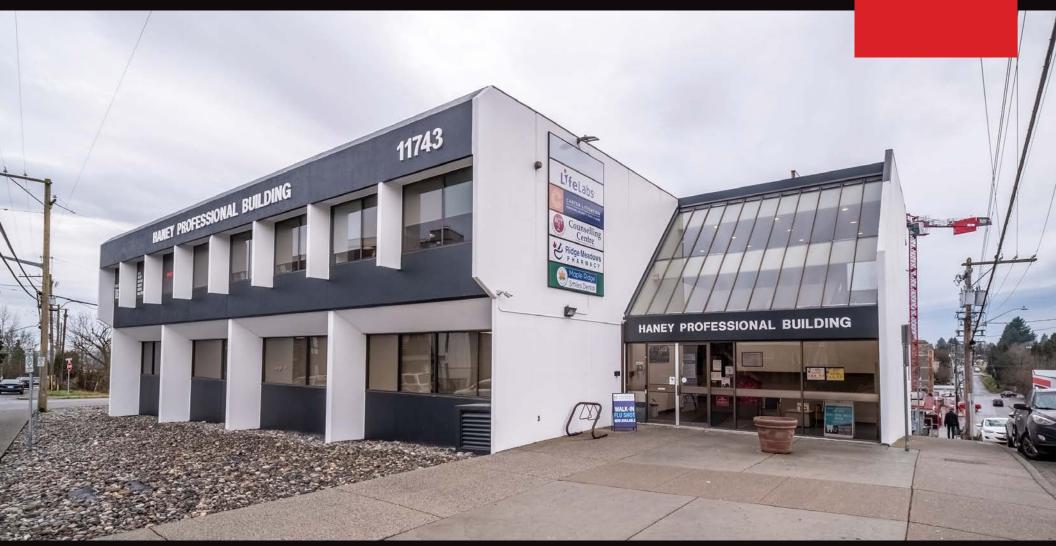

## UNIT 104 - 11743 224 STREET, MAPLE RIDGE TURNKEY OFFICE SPACE

#### **OVERVIEW**

Welcome to the Haney Professional Building, a distinguished two-level office facility located just one block from downtown Maple Ridge. This premier office space is tailor-made for a variety of professional services, personal services, and business operations, offering a turnkey solution for medical practices. Boasting four well-appointed offices, a reception area, in-suite bathroom, and ample parking, this property combines functionality with convenience. The Haney Professional Building is designed to elevate your business presence and provide a comfortable, efficient workspace for your team.