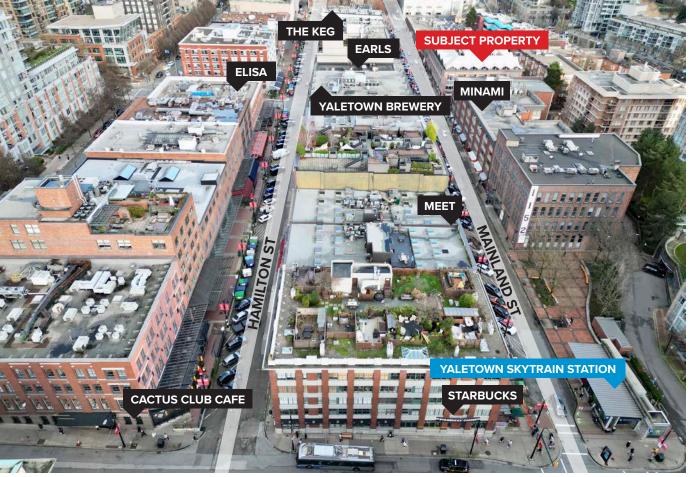

#### LOCATION

Strategically located in the heart of Yaletown, the area features high foot traffic and accessible intersecting transit routes to many of Yaletown's world-class restaurants, cafes, trendy boutiques, and neighborhood amenities, along with a rich combination of tech and business service offices. The area is extremely well situated for public transportation, steps away from the Canada Line Skytrain, which connects Yaletown with the Downtown Core, Waterfront Station, the Olympic Village, Vancouver International Airport, and Richmond. This opportunity would be ideal for owner-occupiers and investors who wish to operate their business in the historically rich and magnetic work-play-life business district of Yaletown.