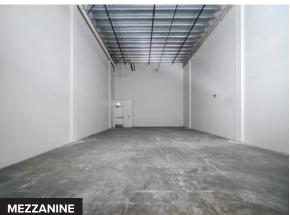

## FOR LEASE

MEG COONEY meg@williamwright.ca 604.428.5255

MATTHEW HO matthew.ho@williamwright.ca 604.428.5255

**Commercial Real Estate Services** 

22' ceiling clear with one grade loading door

2,269 SF warehouse + 1,147 SF mezzanine

#### FOR LEASE 108 - 4899 VANGUARD ROAD

William Wright Commercial is pleased to present the opportunity to lease 3,416 SF of industrial space located at Vanguard. Unit 108 offers an excellent warehouse-to-office ratio with 2,269 square feet of warehouse and 1,147 square feet of second floor mezzanine. The unit is located on the ground floor and features 22' clear ceilings, grade loading, ESFR sprinkler system coverage, rough-in plumbing, heating, and cooling. Strategically located, this property offers convenient access to the rest of Metro Vancouver via major highways such as Highway 99 and 91, while YVR International Airport is just a quick 10 minute drive away.

#### SIZE BREAKDOWN

Warehouse: ± 2,269 SQFT Mezzanine: ± 1,147 SQFT Total: ± 3,416 SQFT