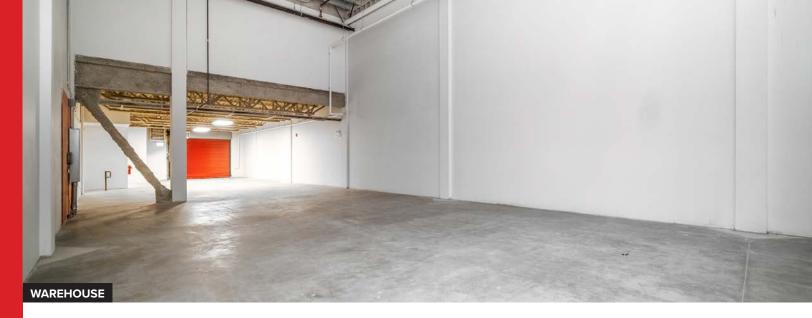

## FOR LEASE

MEG COONEY meg@williamwright.ca 604.428.5255

MATTHEW HO matthew.ho@williamwright.ca 604.428.5255

**Commercial Real Estate Services** 

22' ceiling clear with one grade loading door

2,269 SF warehouse + 1,147 SF mezzanine

#### FOR LEASE 108 - 4899 VANGUARD ROAD

William Wright Commercial is pleased to present the opportunity to lease 3,416 SF of industrial space located at Vanguard. Unit 108 offers an excellent warehouse-to-office ratio with 2,269 square feet of warehouse and 1,147 square feet of second floor mezzanine. The unit is located on the ground floor and features 22' clear ceilings, grade loading, ESFR sprinkler system coverage, rough-in plumbing, heating, and cooling. Strategically located, this property offers convenient access to the rest of Metro Vancouver via major highways such as Highway 99 and 91, while YVR International Airport is just a quick 10 minute drive away.

#### SIZE BREAKDOWN

Warehouse: ± 2,269 SQFT Mezzanine: ± 1,147 SQFT Total: ± 3,416 SQFT