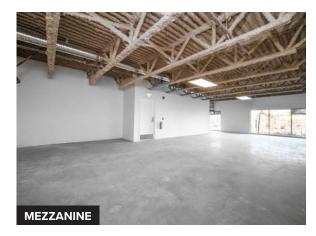

## FOR LEASE

MEG COONEY meg@williamwright.ca 604.428.5255

MATTHEW HO matthew.ho@williamwright.ca 604.428.5255

**Commercial Real Estate Services** 

22' ceiling clear with one grade loading door

2,269 SF warehouse + 1,147 SF mezzanine

#### FOR LEASE 108 - 4899 VANGUARD ROAD

William Wright Commercial is pleased to present the opportunity to lease 3,416 SF of industrial space located at Vanguard. Unit 108 offers an excellent warehouse-to-office ratio with 2,269 square feet of warehouse and 1,147 square feet of second floor mezzanine. The unit is located on the ground floor and features 22' clear ceilings, grade loading, ESFR sprinkler system coverage, rough-in plumbing, heating, and cooling. Strategically located, this property offers convenient access to the rest of Metro Vancouver via major highways such as Highway 99 and 91, while YVR International Airport is just a quick 10 minute drive away.

#### SIZE BREAKDOWN

Warehouse: ± 2,269 SQFT Mezzanine: ± 1,147 SQFT Total: ± 3,416 SQFT