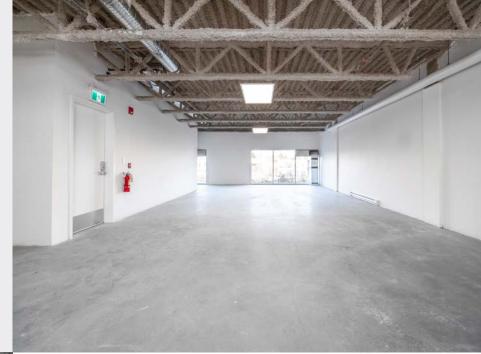

## **108 - 4899 VANGUARD ROAD, RICHMOND** ± 3,416 SF OF WAREHOUSE SPACE AT VANGUARD

#### FOR LEASE 108 - 4899 VANGUARD ROAD

William Wright Commercial is pleased to present the opportunity to lease 3,416 SF of industrial space located at Vanguard. Unit 108 offers an excellent warehouse-to-office ratio with 2,269 square feet of warehouse and 1,147 square feet of second floor mezzanine. The unit is located on the ground floor and features 22' clear ceilings, grade loading, ESFR sprinkler system coverage, rough-in plumbing, heating, and cooling. Strategically located, this property offers convenient access to the rest of Metro Vancouver via major highways such as Highway 99 and 91, while YVR International Airport is just a quick 10 minute drive away.

#### SIZE BREAKDOWN

Warehouse: ± 2,269 SQFT Mezzanine: ± 1,147 SQFT Total: ± 3,416 SQFT