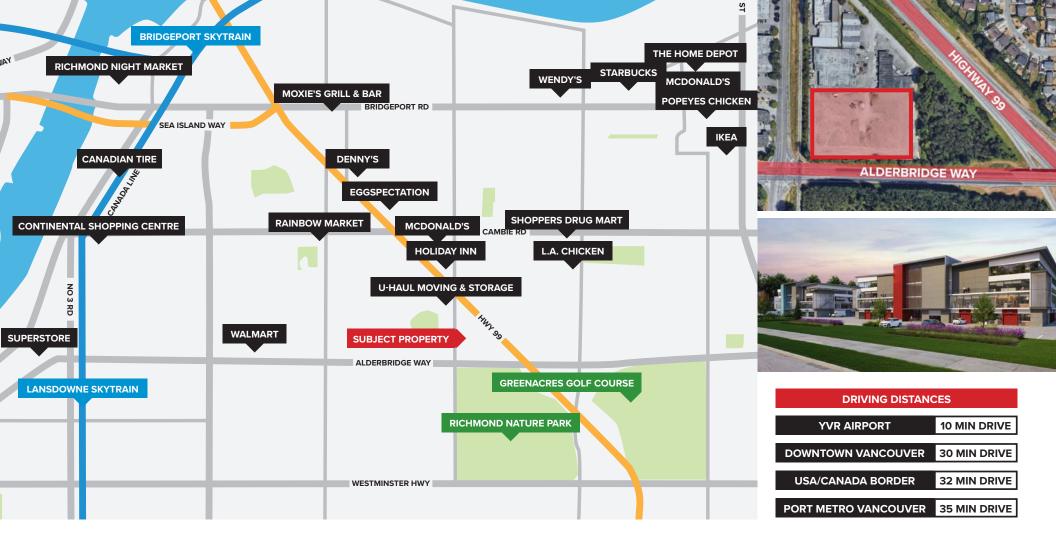

Within close proximity to the Oak Street Bridge, Knight Street Bridge, and East West Connector Highway

Brand new high quality development by Alliance Partners

#### LOCATION

Vanguard is strategically located at the corner of Shell and Alderbridge, a high-profile location directly off the East-West Connector. Located in the middle of Metro Vancouver, North Richmond is a natural centre for industry. Proximity to the airport, ports, and major highways is conveniently close, making logistics for any business a straightforward endeavour. Nearby restaurants, services, and plazas offer local convenience for users.