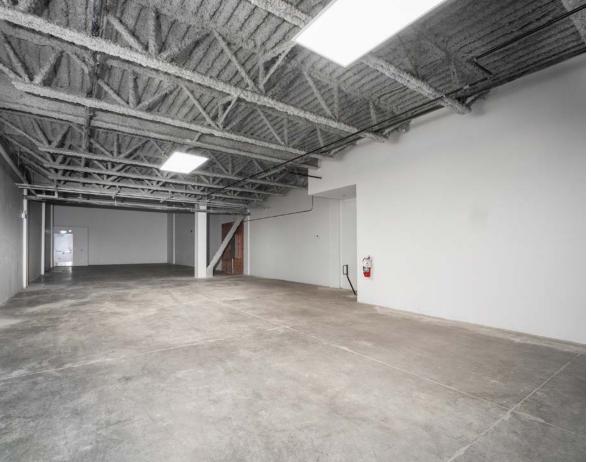

## **108 - 4899 VANGUARD ROAD, RICHMOND** ± 3,416 SF OF WAREHOUSE SPACE AT VANGUARD

#### FOR LEASE 108 - 4899 VANGUARD ROAD

William Wright Commercial is pleased to present the opportunity to lease 3,416 SF of industrial space located at Vanguard. Unit 108 offers an excellent warehouse-to-office ratio with 2,269 square feet of warehouse and 1,147 square feet of second floor mezzanine. The unit is located on the ground floor and features 22' clear ceilings, grade loading, ESFR sprinkler system coverage, rough-in plumbing, heating, and cooling. Strategically located, this property offers convenient access to the rest of Metro Vancouver via major highways such as Highway 99 and 91, while YVR International Airport is just a quick 10 minute drive away.

#### SIZE BREAKDOWN

Warehouse: ± 2,269 SQFT Mezzanine: ± 1,147 SQFT Total: ± 3,416 SQFT