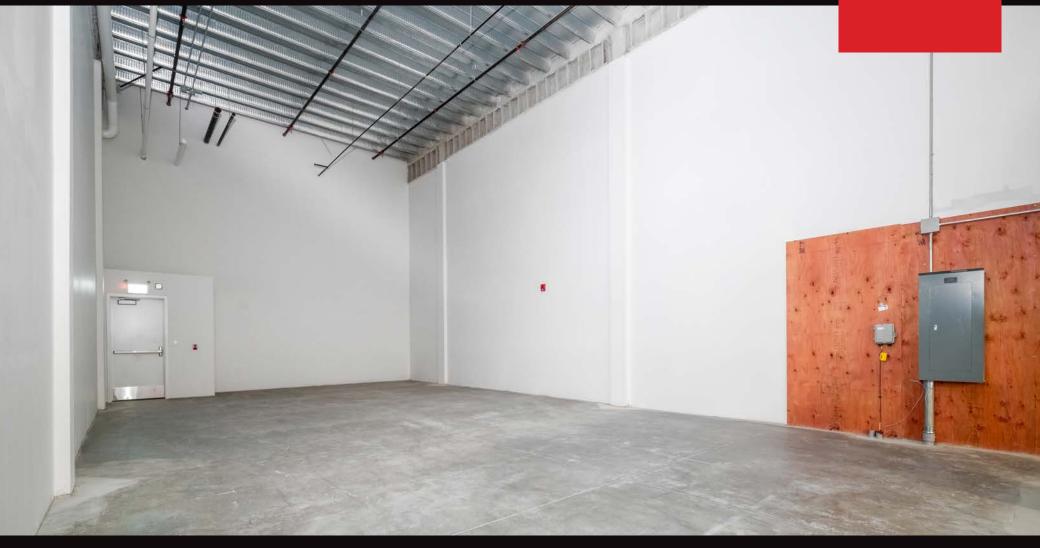

## **108 - 4899 VANGUARD ROAD, RICHMOND** ± 3,416 SF OF WAREHOUSE SPACE AT VANGUARD

#### FOR LEASE 108 - 4899 VANGUARD ROAD

William Wright Commercial is pleased to present the opportunity to lease 3,416 SF of industrial space located at Vanguard. Unit 108 offers an excellent warehouse-to-office ratio with 2,269 square feet of warehouse and 1,147 square feet of second floor mezzanine. The unit is located on the ground floor and features 22' clear ceilings, grade loading, ESFR sprinkler system coverage, rough-in plumbing, heating, and cooling. Strategically located, this property offers convenient access to the rest of Metro Vancouver via major highways such as Highway 99 and 91, while YVR International Airport is just a quick 10 minute drive away.

#### SIZE BREAKDOWN

Warehouse: ± 2,269 SQFT Mezzanine: ± 1,147 SQFT Total: ± 3,416 SQFT