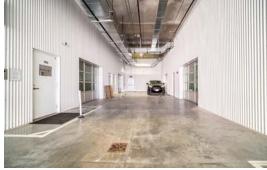

The building showcases a private gated security entrance (open during business hours), complete with cameras with access made convenient through a remote key fob. The tenant mix is uniquely diverse, ranging from a coffee roastery to a modern French Asian fusion restaurant, fostering a dynamic atmosphere. The industrial unit boasts an open-concept shell with 18' ceiling heights, a mezzanine level for multi-purpose use and warehousing, 100 amp electrical service, and rough-in for gas and water. Close to major transit routes, the area offers quick access to Highways 99 & 91 and Downtown Vancouver. For business owners, this unique commercial unit is a great opportunity to operate in and out of, as it has flexible IB1 zoning, allowing several business types to operate.

### Unit 112 13880 Wireless Way, Richmond

18' ceiling height

One grade loading door

Approx 1,983 SF warehouse + 513 SF mezzanine

Within close proximity to the Oak Street Bridge, Knight Street Bridge, and East West Connector Highway