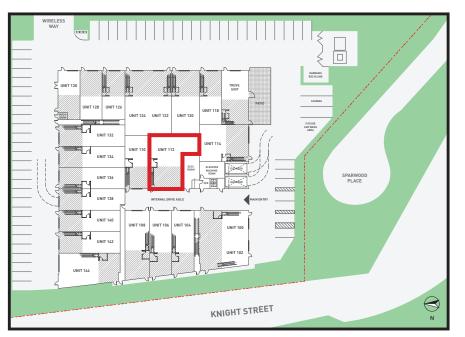

### Unit 112 13880 Wireless Way, Richmond

18' ceiling height

One grade loading door

Approx 1,983 SF warehouse + 513 SF mezzanine

Within close proximity to the Oak Street Bridge, Knight Street Bridge, and East West Connector Highway

#### LOCATION

Situated along the busy Knight Street corridor, this central unit offers quick and easy access to Knight Street serving Downtown Vancouver and Highways 91/99 providing quick access to the US/ CDN Border Crossing, Vancouver International Airport, and most major traffic arteries.