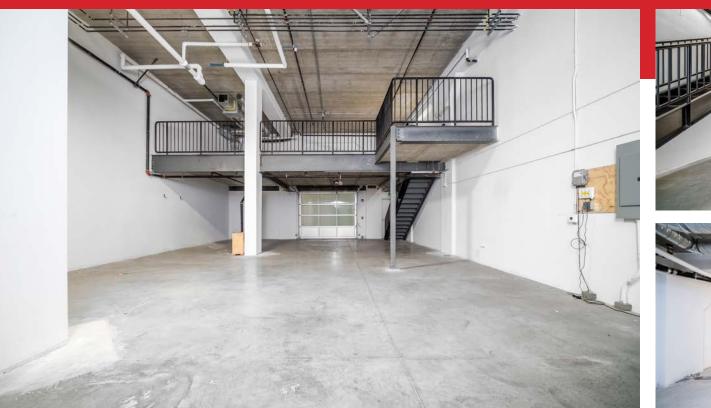

The building showcases a private gated security entrance (open during business hours), complete with cameras with access made convenient through a remote key fob. The tenant mix is uniquely diverse, ranging from a coffee roastery to a modern French Asian fusion restaurant, fostering a dynamic atmosphere. The industrial unit boasts an open-concept shell with 18' ceiling heights, a mezzanine level for multi-purpose use and warehousing, 100 amp electrical service, and rough-in for gas and water. Close to major transit routes, the area offers quick access to Highways 99 & 91 and Downtown Vancouver. For business owners, this unique commercial unit is a great opportunity to operate in and out of, as it has flexible IB1 zoning, allowing several business types to operate.

### Unit 112 13880 Wireless Way, Richmond

18' ceiling height

One grade loading door

Approx 1,983 SF warehouse + 513 SF mezzanine

Within close proximity to the Oak Street Bridge, Knight Street Bridge, and East West Connector Highway