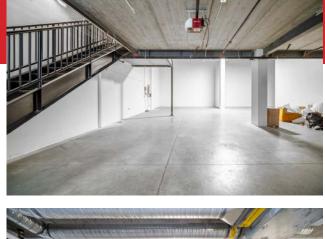

The building showcases a private gated security entrance (open during business hours), complete with cameras with access made convenient through a remote key fob. The tenant mix is uniquely diverse, ranging from a coffee roastery to a modern French Asian fusion restaurant, fostering a dynamic atmosphere. The industrial unit boasts an open-concept shell with 18' ceiling heights, a mezzanine level for multi-purpose use and warehousing, 100 amp electrical service, and rough-in for gas and water. Close to major transit routes, the area offers quick access to Highways 99 & 91 and Downtown Vancouver. For business owners, this unique commercial unit is a great opportunity to operate in and out of, as it has flexible IB1 zoning, allowing several business types to operate.

### Unit 112 13880 Wireless Way, Richmond

18' ceiling height

One grade loading door

Approx 1,983 SF warehouse + 513 SF mezzanine

Within close proximity to the Oak Street Bridge, Knight Street Bridge, and East West Connector Highway