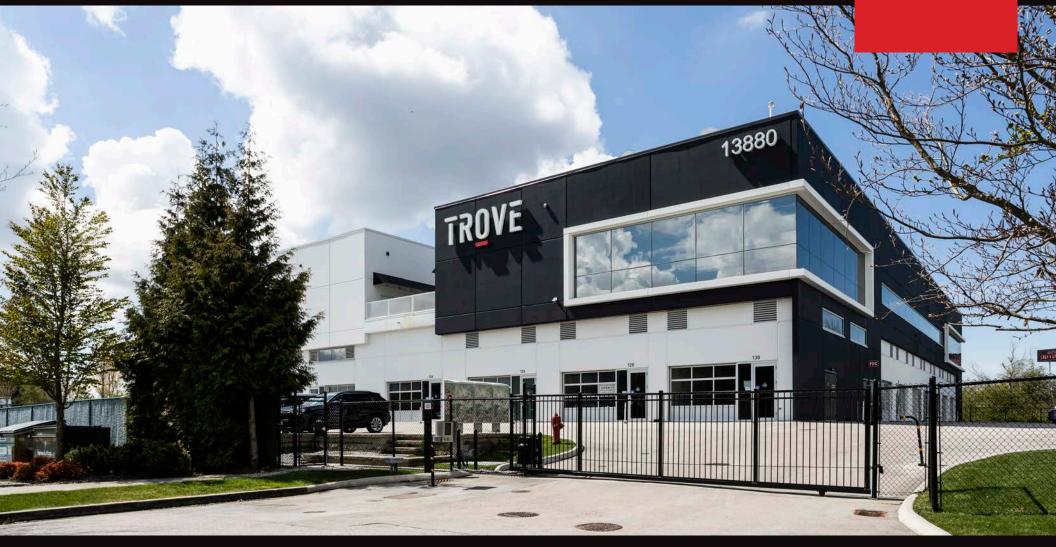

## **112 - 13880 WIRELESS WAY, RICHMOND** ± 2,496 SQUARE-FOOT INDUSTRIAL WAREHOUSE SPACE

# FOR LEASE

MATTHEW HO matthew.ho@williamwright.ca 604.428.5255

STEVEN LAM steven@williamwright.ca 604.428.5255

**Commercial Real Estate Services** 

William Wright is pleased to present the opportunity to lease a 2,496 square-foot industrial warehouse space located in Richmond at 13880 Wireless Way. The subject property is situated inside TROVE, the first luxury automotive storage condominium concept of its kind in the Lower Mainland.

The building showcases a private gated security entrance (open during business hours), complete with cameras with access made convenient through a remote key fob. The tenant mix is uniquely diverse, ranging from a coffee roastery to a modern French Asian fusion restaurant, fostering a dynamic atmosphere. The industrial unit boasts an open-concept shell with 18' ceiling heights, a mezzanine level for multi-purpose use and warehousing, 100 amp electrical service, and rough-in for gas and water. Close to major transit routes, the area offers quick access to Highways 99 & 91 and Downtown Vancouver. For business owners, this unique commercial unit is a great opportunity to operate in and out of, as it has flexible IB1 zoning, allowing several business types to operate.