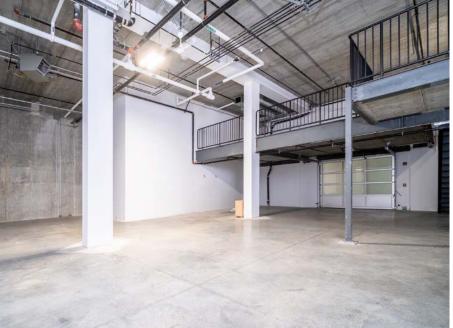

The building showcases a private gated security entrance (open during business hours), complete with cameras with access made convenient through a remote key fob. The tenant mix is uniquely diverse, ranging from a coffee roastery to a modern French Asian fusion restaurant, fostering a dynamic atmosphere. The industrial unit boasts an open-concept shell with 18' ceiling heights, a mezzanine level for multi-purpose use and warehousing, 100 amp electrical service, and rough-in for gas and water. Close to major transit routes, the area offers quick access to Highways 99 & 91 and Downtown Vancouver. For business owners, this unique commercial unit is a great opportunity to operate in and out of, as it has flexible IB1 zoning, allowing several business types to operate.

### Unit 112 13880 Wireless Way, Richmond

18' ceiling height

One grade loading door

Approx 1,983 SF warehouse + 513 SF mezzanine

Within close proximity to the Oak Street Bridge, Knight Street Bridge, and East West Connector Highway

### Salient **Facts**

SIZE BREAKDOWN <u>\_\_\_\_</u> Warehouse: ± 1,983 SQFT

Mezz: ± 513 SQFT

Total: ± 2,496 SQFT

PARKING ê Visitor parking on site

ZONING Ô IB1

**BASIC RENT** \$= \$25/SF

ADDITIONAL RENT \$9/SF