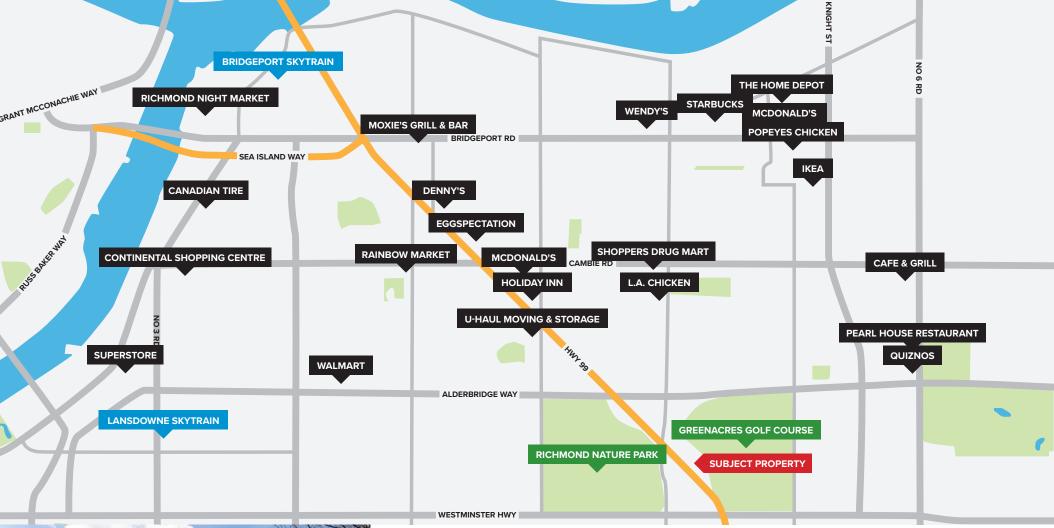

#### LOCATION

Situated along the busy Knight Street corridor, this central unit offers quick and easy access to Knight Street serving Downtown Vancouver and Highways 91/99 providing quick access to the US/ CDN Border Crossing, Vancouver International Airport, and most major traffic arteries.