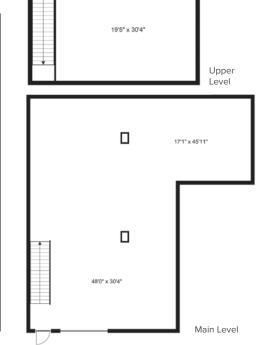

### Unit 112 13880 Wireless Way, Richmond

18' ceiling height

One grade loading door

Approx 1,983 SF warehouse + 513 SF mezzanine

Within close proximity to the Oak Street Bridge, Knight Street Bridge, and East West Connector Highway

### Salient **Facts**

SIZE BREAKDOWN <u>\_\_\_\_</u> Warehouse: ± 1,983 SQFT

Mezz: ± 513 SQFT

Total: ± 2,496 SQFT

PARKING ê Visitor parking on site

ZONING Ô IB1

**BASIC RENT** \$= \$25/SF

ADDITIONAL RENT \$9/SF