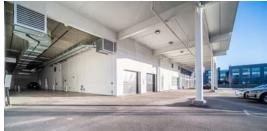

The building showcases a private gated security entrance (open during business hours), complete with cameras with access made convenient through a remote key fob. The tenant mix is uniquely diverse, ranging from a coffee roastery to a modern French Asian fusion restaurant, fostering a dynamic atmosphere. The industrial unit boasts an open-concept shell with 18' ceiling heights, a mezzanine level for multi-purpose use and warehousing, 100 amp electrical service, and rough-in for gas and water. Close to major transit routes, the area offers quick access to Highways 99 & 91 and Downtown Vancouver. For business owners, this unique commercial unit is a great opportunity to operate in and out of, as it has flexible IB1 zoning, allowing several business types to operate.

#### LOCATION

Situated along the busy Knight Street corridor, this central unit offers quick and easy access to Knight Street serving Downtown Vancouver and Highways 91/99 providing quick access to the US/ CDN Border Crossing, Vancouver International Airport, and most major traffic arteries.