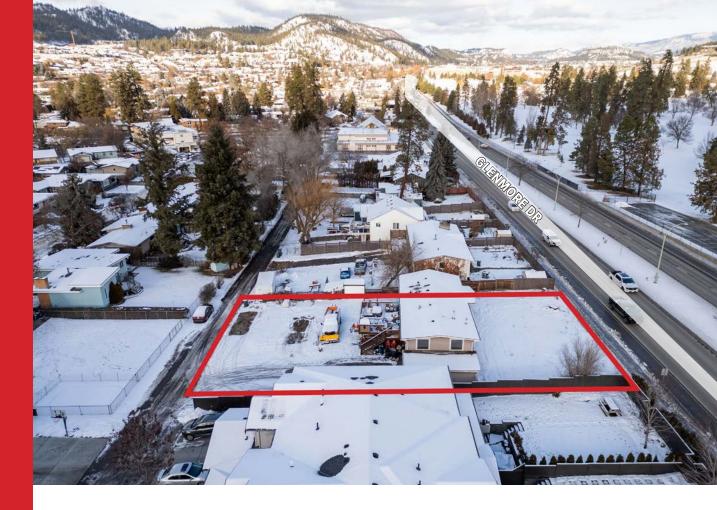

## **OVERVIEW**

1270 Glenmore Dr is a large, .268 acre, single family site with redevelopment potential. It is strategically located on a transit supportive corridor, and directly across from the beautiful Kelowna Golf & Country Club. The property is only minutes away from grocery stores, the downtown core, Highway 97, and less than a 15min drive to the UBCO campus. The 2040 OCP designates the property as C-NHD (Core Neighborhood), giving the potential to rezone up to MF2, with additional bonus density considerations. The home itself is approximately 2,016 SF and consists of 3 bedrooms, 2 bathrooms. The property is well maintained and can generate strong holding income.

## **LOCATION**

1270 Glenmore Drive is directly across from Kelowna Golf & County Club on the West side of Glenmore Drive and a 3 min walk to the closest bus stop.