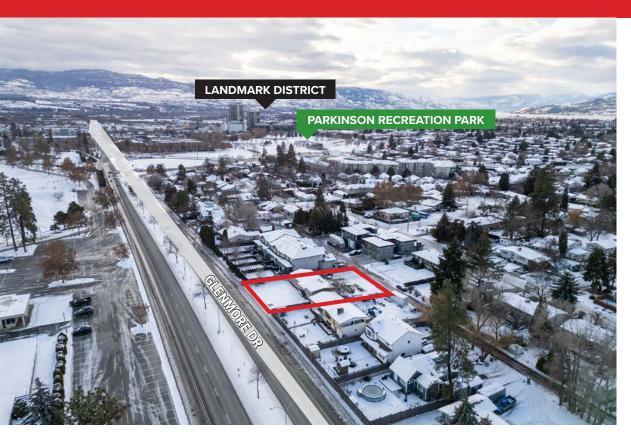

## **OVERVIEW**

1270 Glenmore Dr is a large, .268 acre, single family site with redevelopment potential. It is strategically located on a transit supportive corridor, and directly across from the beautiful Kelowna Golf & Country Club. The property is only minutes away from grocery stores, the downtown core, Highway 97, and less than a 15min drive to the UBCO campus. The 2040 OCP designates the property as C-NHD (Core Neighborhood), giving the potential to rezone up to MF2, with additional bonus density considerations. The home itself is approximately 2,016 SF and consists of 3 bedrooms, 2 bathrooms. The property is well maintained and can generate strong holding income.

#### Recreation

- + Kelowna Golf & Country Club
- + Parkinson Recreation Centre
- + Lombardy Park
- + Apple Bowl Stadium
- + Grace Baptist Church
- + École Élémentaire Glenmore Elementary
- + Watson Road Elementary

## **LOCATION**

1270 Glenmore Drive is directly across from Kelowna Golf & County Club on the West side of Glenmore Drive and a 3 min walk to the closest bus stop.