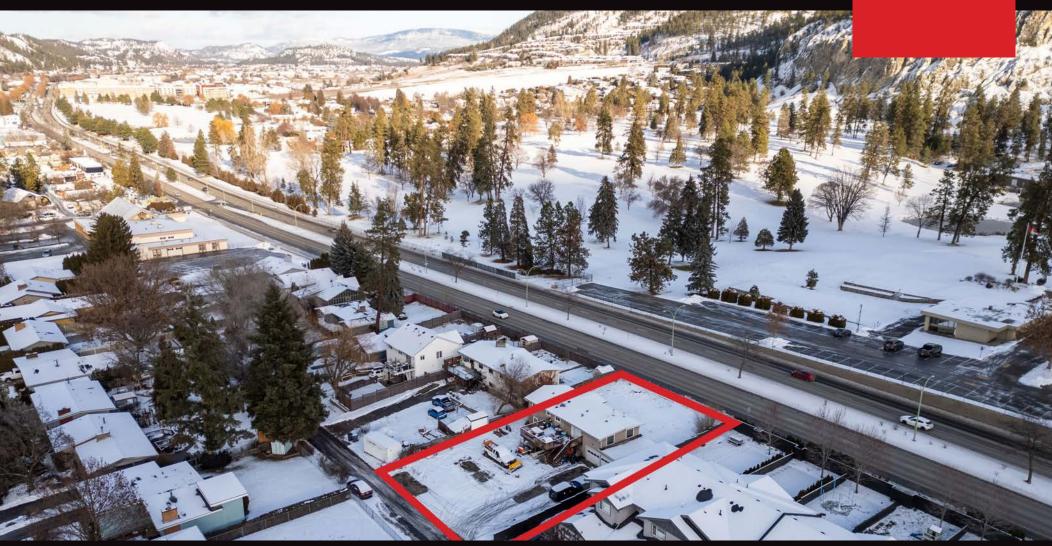

# 1270 GLENMORE DRIVE, KELOWNA

0.268 ACRE, SINGLE FAMILY SITE WITH REDEVELOPMENT POTENTIAL

## **OVERVIEW**

1270 Glenmore Dr is a large, .268 acre, single family site with redevelopment potential. It is strategically located on a transit supportive corridor, and directly across from the beautiful Kelowna Golf & Country Club. The property is only minutes away from grocery stores, the downtown core, Highway 97, and less than a 15min drive to the UBCO campus. The 2040 OCP designates the property as C-NHD (Core Neighborhood), giving the potential to rezone up to MF2, with additional bonus density considerations. The home itself is approximately 2,016 SF and consists of 3 bedrooms, 2 bathrooms. The property is well maintained and can generate strong holding income.

## **LOCATION**

1270 Glenmore Drive is directly across from Kelowna Golf & County Club on the West side of Glenmore Drive and a 3 min walk to the closest bus stop.