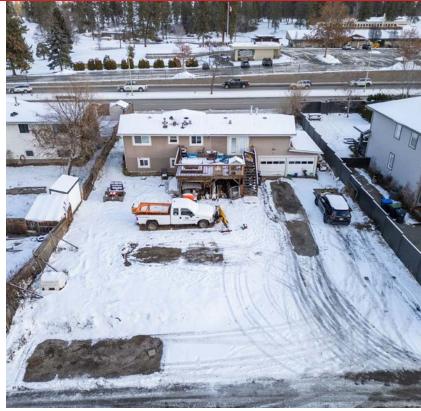

# 1270 GLENMORE DRIVE, KELOWNA

0.268 ACRE, SINGLE FAMILY SITE WITH REDEVELOPMENT POTENTIAL

## **OVERVIEW**

1270 Glenmore Dr is a large, .268 acre, single family site with redevelopment potential. It is strategically located on a transit supportive corridor, and directly across from the beautiful Kelowna Golf & Country Club. The property is only minutes away from grocery stores, the downtown core, Highway 97, and less than a 15min drive to the UBCO campus. The 2040 OCP designates the property as C-NHD (Core Neighborhood), giving the potential to rezone up to MF2, with additional bonus density considerations. The home itself is approximately 2,016 SF and consists of 3 bedrooms, 2 bathrooms. The property is well maintained and can generate strong holding income.

| Size              | ± 11,675 SQFT                                                                |
|-------------------|------------------------------------------------------------------------------|
| Current Zoning    | RU1                                                                          |
| Future Zoning     | 2040 OCP - C-NHD                                                             |
| Property Taxes    | \$3,443.29 (2022)                                                            |
| PID               | 005-126-631                                                                  |
| Legal Description | LOT 1 SECTION 29 TOWNSHIP<br>26 OSOYOOS DIVISION YALE<br>DISTRICT PLAN 26500 |
| Price             | \$1,399,000                                                                  |