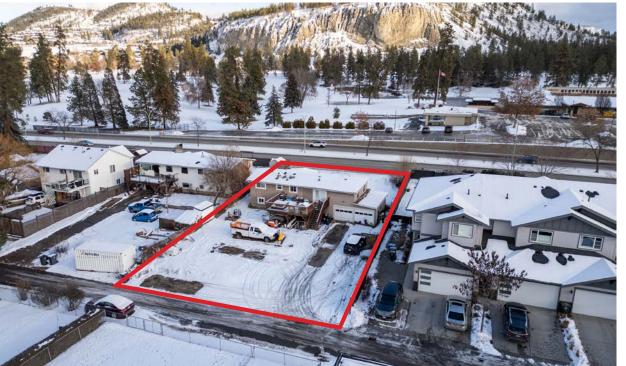

# 1270 GLENMORE DRIVE, KELOWNA

0.268 ACRE, SINGLE FAMILY SITE WITH REDEVELOPMENT POTENTIAL

## **OVERVIEW**

1270 Glenmore Dr is a large, .268 acre, single family site with redevelopment potential. It is strategically located on a transit supportive corridor, and directly across from the beautiful Kelowna Golf & Country Club. The property is only minutes away from grocery stores, the downtown core, Highway 97, and less than a 15min drive to the UBCO campus. The 2040 OCP designates the property as C-NHD (Core Neighborhood), giving the potential to rezone up to MF2, with additional bonus density considerations. The home itself is approximately 2,016 SF and consists of 3 bedrooms, 2 bathrooms. The property is well maintained and can generate strong holding income.

| Size              | ± 11,675 SQFT                                                                |
|-------------------|------------------------------------------------------------------------------|
| Current Zoning    | RU1                                                                          |
| Future Zoning     | 2040 OCP - C-NHD                                                             |
| Property Taxes    | \$3,443.29 (2022)                                                            |
| PID               | 005-126-631                                                                  |
| Legal Description | LOT 1 SECTION 29 TOWNSHIP<br>26 OSOYOOS DIVISION YALE<br>DISTRICT PLAN 26500 |
| Price             | \$1,399,000                                                                  |