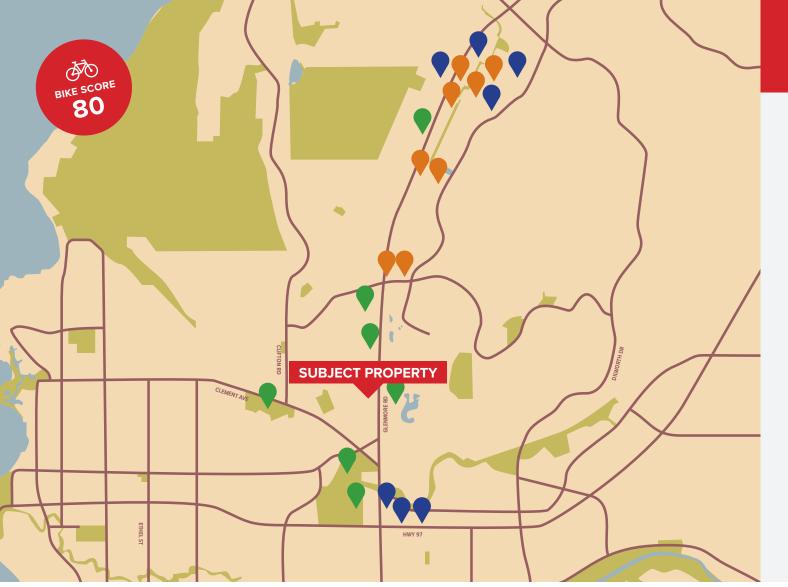

# **AMENITIES BLOCKS AWAY**FROM DOWNTOWN KELOWNA

#### Restaurants

- + McDonald's
- + Brandt's Creek
  Pub
- + Domino's Pizza
- + Tim Hortons
- + Starbucks
- + Subway
- + Dairy Queen Grill & Chill
- + Glenmore Liquor Store

#### **Shops + Services**

- + Hyatt Place Kelowna
- + CEFA Early Learning Kelowna - Spallz
- + Spall Plaza
- + Interior Savings Credit Union
- + Petro Canada
- + Save on Foods
- + IGA Marketplace

#### Recreation

- + Kelowna Golf & Country Club
- + Parkinson Recreation Centre
- + Lombardy Park
- + Apple Bowl Stadium
- + Grace Baptist Church
- + École Élémentaire Glenmore Elementary
- + Watson Road Elementary

## **LOCATION**

1270 Glenmore Drive is directly across from Kelowna Golf & County Club on the West side of Glenmore Drive and a 3 min walk to the closest bus stop.