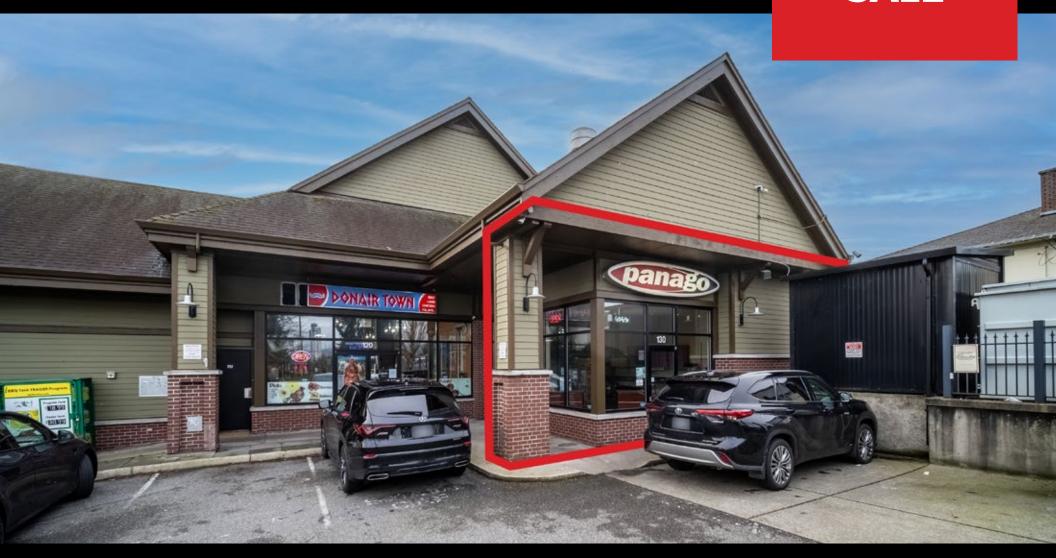

# **130 - 485 EAST COLUMBIA STREET, NEW WESTMINSTER** PANAGO PIZZA

## **Pizza Shop in New Westminster**

This property presents an excellent opportunity for anyone interested in owning a pizza shop in a prime location. With a fully equipped kitchen, the potential for growth and success is limitless. The property is also situated in an area with heavy traffic and easy access to public transportation, making it a convenient location for customers.

#### **LOCATION**

The property is situated in a densely populated residential and commercial area, with easy access to public transportation and major highways. There are also several parks, schools, and community centers in the vicinity, making it a convenient location for families.