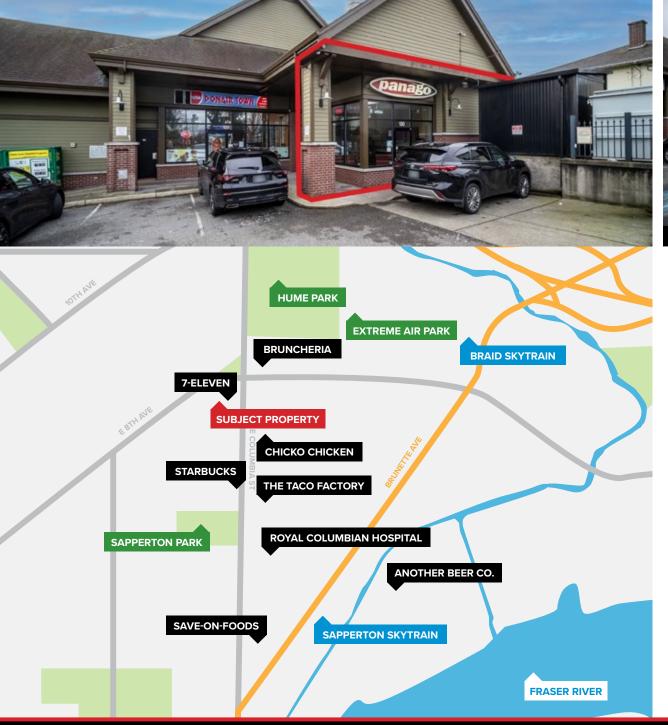

## **Pizza Shop in New Westminster**

This property presents an excellent opportunity for anyone interested in owning a pizza shop in a prime location. With a fully equipped kitchen, the potential for growth and success is limitless. The property is also situated in an area with heavy traffic and easy access to public transportation, making it a convenient location for customers.

#### **LOCATION**

The property is situated in a densely populated residential and commercial area, with easy access to public transportation and major highways. There are also several parks, schools, and community centers in the vicinity, making it a convenient location for families.