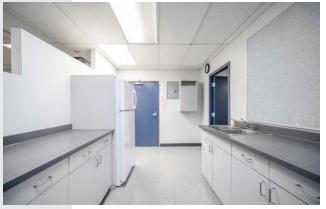

gammer@williamwright.ca 604.546.5555

**Commercial Real Estate Services** 



**SIZE** +/- 2,655 SQFT

**PARKING** 8 Stalls Underground

**ZONING** C-35

**BASIC RENT** \$22.50/FT

ADDITIONAL RENT \$14.12/FT

**MONTHLY RENT** \$8,102.00

Fully improved office

|   | <u>B.</u> |  |
|---|-----------|--|
| Ì |           |  |

5 offices and huge bullpen with lots of windows

Kitchenette

Front and rear entrance/exit

## **OVERVIEW**

This prime Guildford office boasts floor to ceiling windows in the main bullpen area. It has a large reception, two access points to the office, a kitchenette in the rear, 5 offices, and lots of North facing windows for a bright and cheery office environment. Efficiently designed, the floor has shared washrooms allowing for higher office use in the leased space.

















E&O.E. This communication is not intended to cause or induce breach of an existing agency agreement. William Wright Commercial Real Estate Services has prepared this document for the sole purposes of advertising and general information. William Wright Commercial Real Estate Services has prepared this document for the sole purposes of advertising and general information. William Wright Commercial Real Estate Services has prepared this document for the sole purposes of advertising and general information. William Wright Commercial Real Estate Services has prepared this document for the sole purposes of advertising and general information. William Wright Commercial Real Estate Services has prepared this document for the sole purposes of advertising and general information. Wil