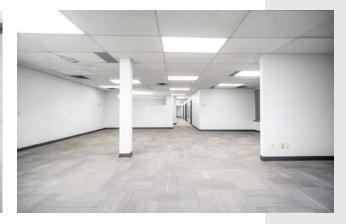

## **OVERVIEW**

This prime Guildford office boasts floor to ceiling windows in the main bullpen area. It has a large reception, two access points to the office, a kitchenette in the rear, 5 offices, and lots of North facing windows for a bright and cheery office environment. Efficiently designed, the floor has shared washrooms allowing for higher office use in the leased space.