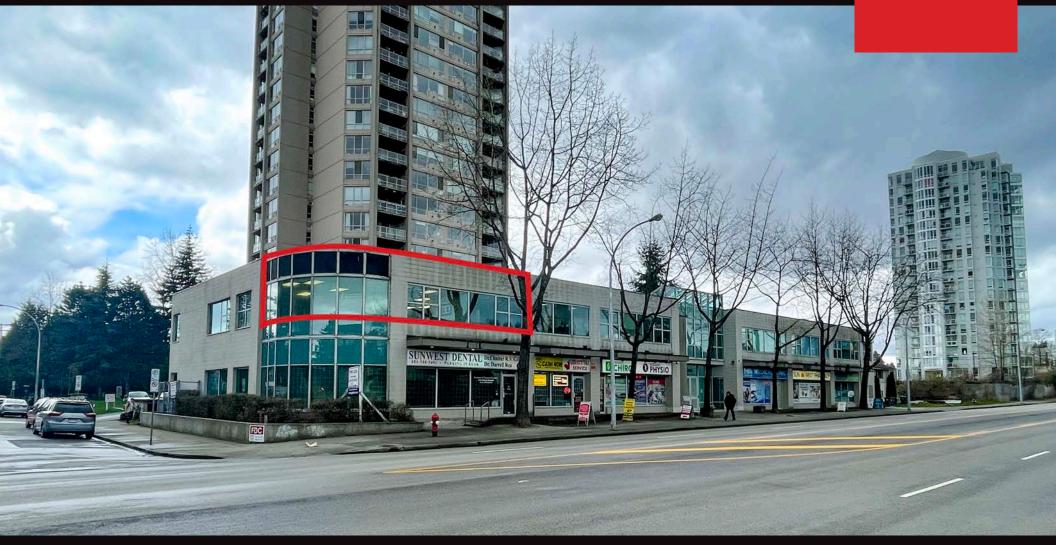

## **206 - 14888 104 AVENUE, SURREY** 5 OFFICES AND HUGE BULLPEN WITH LOTS OF WINDOWS

## **OVERVIEW**

This prime Guildford office boasts floor to ceiling windows in the main bullpen area. It has a large reception, two access points to the office, a kitchenette in the rear, 5 offices, and lots of North facing windows for a bright and cheery office environment. Efficiently designed, the floor has shared washrooms allowing for higher office use in the leased space.