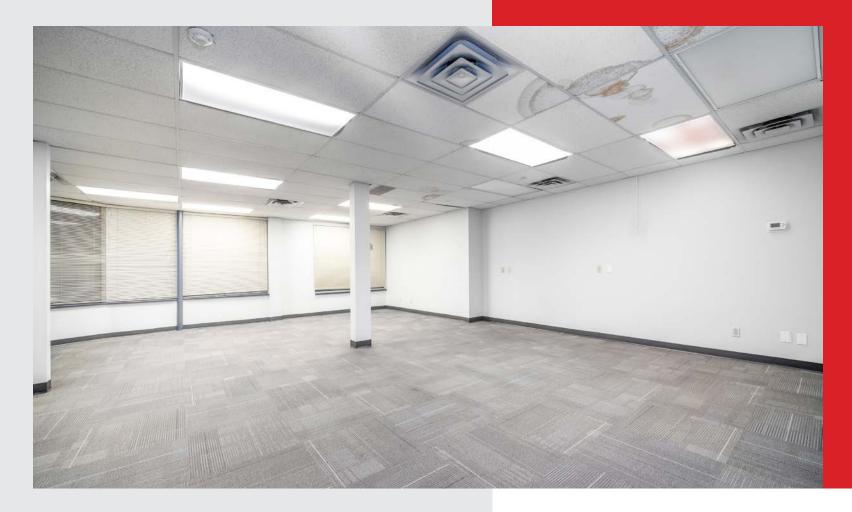

**ZONING** C-35

**BASIC RENT** \$22.50/FT

ADDITIONAL RENT \$14.12/FT

**MONTHLY RENT** \$8,102.00

Fully improved office

|   | <u>B.</u> |  |
|---|-----------|--|
| Ì |           |  |

5 offices and huge bullpen with lots of windows

## **OVERVIEW**

This prime Guildford office boasts floor to ceiling windows in the main bullpen area. It has a large reception, two access points to the office, a kitchenette in the rear, 5 offices, and lots of North facing windows for a bright and cheery office environment. Efficiently designed, the floor has shared washrooms allowing for higher office use in the leased space.