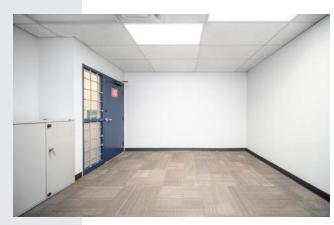

@williamwright.ca 604.546.5555

**Commercial Real Estate Services** 



**SIZE** +/- 2,655 SQFT

**PARKING** 8 Stalls Underground

**ZONING** C-35

**BASIC RENT** \$22.50/FT

ADDITIONAL RENT \$14.12/FT

**MONTHLY RENT** \$8,102.00

Fully improved office

|   | <u>B.</u> |  |
|---|-----------|--|
| Ì |           |  |

5 offices and huge bullpen with lots of windows

Kitchenette

Front and rear entrance/exit

## **OVERVIEW**

This prime Guildford office boasts floor to ceiling windows in the main bullpen area. It has a large reception, two access points to the office, a kitchenette in the rear, 5 offices, and lots of North facing windows for a bright and cheery office environment. Efficiently designed, the floor has shared washrooms allowing for higher office use in the leased space.

















E&O.E. This communication is not intended to cause or induce breach of an existing agency agreement. William Wright Commercial Real Estate Services has prepared this document for the sole purposes of advertising and general information. William Wright Commercial Real Estate Services has prepared this document for the sole purposes of advertising and general information. William Wright Commercial Real Estate Services has prepared this document for the sole purposes of advertising and general information. William Wright Commercial Real Estate Services has prepared this document for the sole purposes of advertising and general information. William Wright Commercial Real Estate Services has prepared this document for the sole purposes of advertising and general information. William W