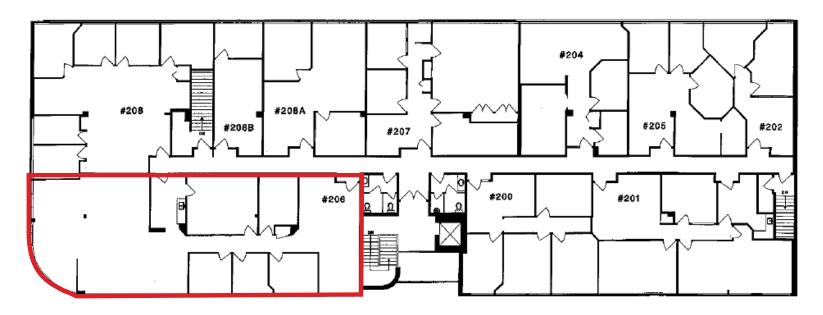

## **206 - 14888 104 AVENUE, SURREY** 5 OFFICES AND HUGE BULLPEN WITH LOTS OF WINDOWS

**ZONING** C-35

**BASIC RENT** \$22.50/FT

ADDITIONAL RENT \$14.12/FT

**MONTHLY RENT** \$8,102.00

Fully improved office

|   | <u>B.</u> |  |
|---|-----------|--|
| Ì |           |  |

5 offices and huge bullpen with lots of windows

## **OVERVIEW**

This prime Guildford office boasts floor to ceiling windows in the main bullpen area. It has a large reception, two access points to the office, a kitchenette in the rear, 5 offices, and lots of North facing windows for a bright and cheery office environment. Efficiently designed, the floor has shared washrooms allowing for higher office use in the leased space.