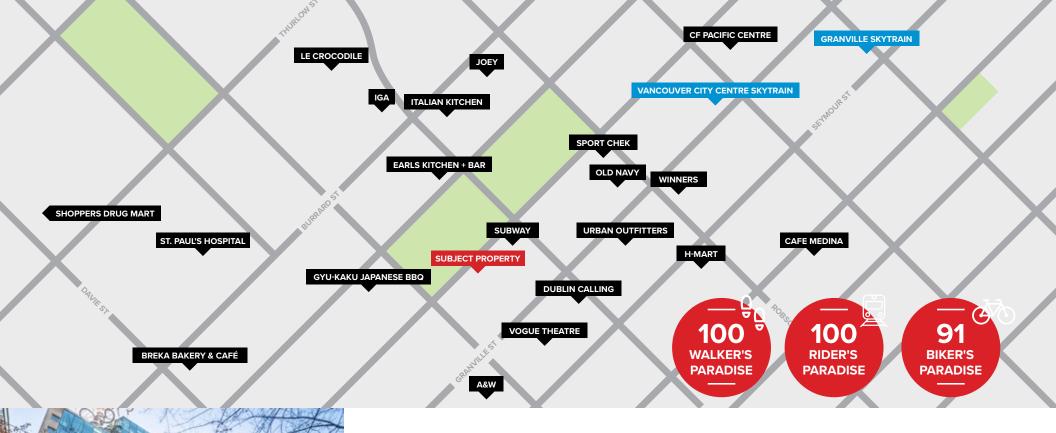

#### Location

This office is centrally located in the heart of downtown Vancouver; within walking distance of the business district, Granville entertainment district and Robson street's retail and restaurant experience. Located between the Burrard street bridge and the Granville street bridge, this office location is convient for both clients and owner's alike.