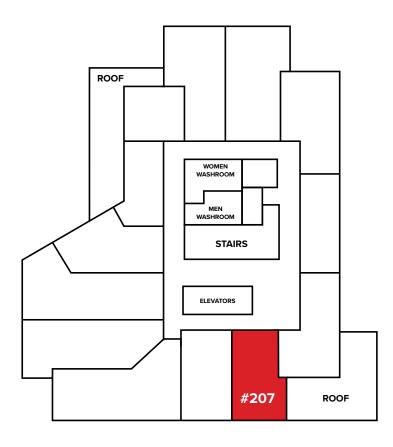

### Salient Facts

| UNIT | SIZE     | ZONING | PID         | GROSS RENT          | STRATA FEES    | PROPERTY TAXES | LEASE EXPIRY   | PRICE     |
|------|----------|--------|-------------|---------------------|----------------|----------------|----------------|-----------|
| 207  | ± 296 SF | DD     | 023-099-925 | \$1,424/month + GST | \$264.41/month | \$3,595.61     | April 15, 2024 | \$392,200 |