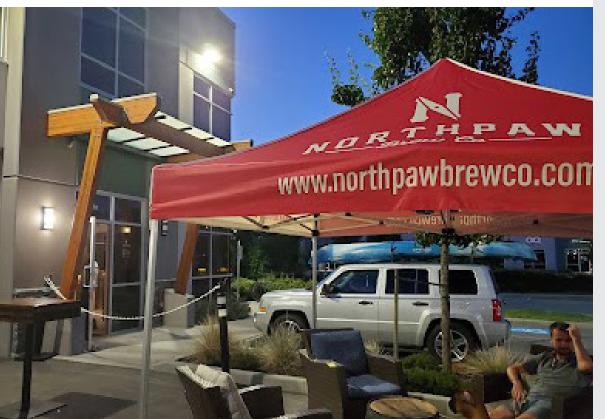

### The **Opportunity**

This opportunity presents a state-of-the-art brewery and distillery that has been meticulously maintained in the City of Port Coquitlam of the Tri-Cities area. Located in the heart of the brewery district, this

brewery and distillery boasts a diverse range of innovative beers and is soon to add a new range of drinks from its new distillery license. This well-equipped brewery with a production capacity of 20,000 HL comes with a 58-seat tastings bar inside and a gorgeous outside area. With a new food menu, this operation is geared for success. Steady revenue is generated from the tasting room and the restructured wholesale business is growing rapidly and has been showing strong results with profits to the bottom line. A senior management team is firmly in place and can be smoothly transitioned to the new owners. The groundwork has been set for this business to grow.