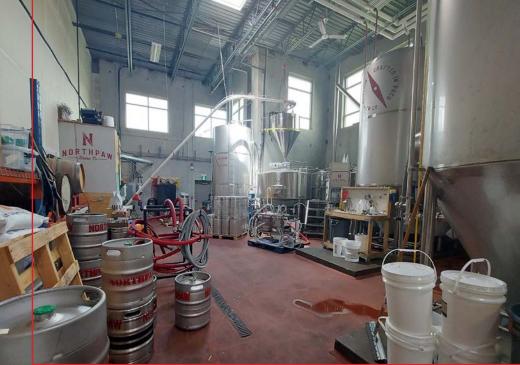

brewery and distillery boasts a diverse range of innovative beers and is soon to add a new range of drinks from its new distillery license. This well-equipped brewery with a production capacity of 20,000 HL comes with a 58-seat tastings bar inside and a gorgeous outside area. With a new food menu, this operation is geared for success. Steady revenue is generated from the tasting room and the restructured wholesale business is growing rapidly and has been showing strong results with profits to the bottom line. A senior management team is firmly in place and can be smoothly transitioned to the new owners. The groundwork has been set for this business to grow.