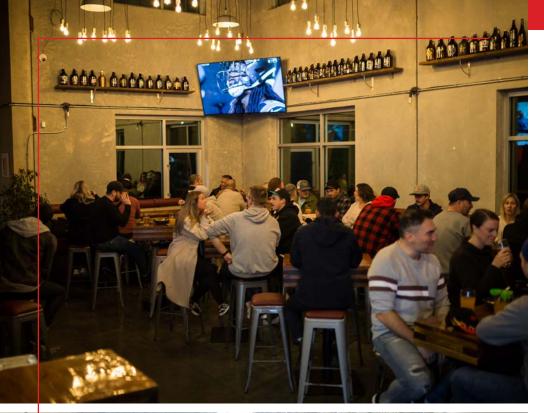

brewery and distillery boasts a diverse range of innovative beers and is soon to add a new range of drinks from its new distillery license. This well-equipped brewery with a production capacity of 20,000 HL comes with a 58-seat tastings bar inside and a gorgeous outside area. With a new food menu, this operation is geared for success. Steady revenue is generated from the tasting room and the restructured wholesale business is growing rapidly and has been showing strong results with profits to the bottom line. A senior management team is firmly in place and can be smoothly transitioned to the new owners. The groundwork has been set for this business to grow.

| Size                   | ± 3,657 SQFT                             |
|------------------------|------------------------------------------|
| Parking                | 5 stalls + loading bay                   |
| Zoning                 | МЗ                                       |
| Gross Rent             | \$7,633.99 + GST                         |
| Lease Expiry           | May 4, 2027                              |
| <b>Renewal Options</b> | 2 X 5 Years                              |
| Deposit                | \$8,015.68                               |
|                        | Liquor License for 58 Seats Tasting Room |
| Licenses               | Manufacturer Brewery License             |
|                        | Manufacturer Distillery License          |
| Price                  | \$848,000                                |