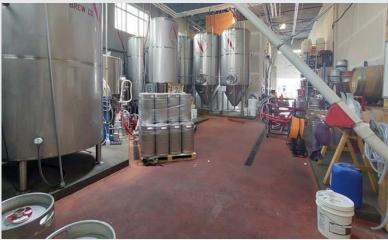

brewery and distillery boasts a diverse range of innovative beers and is soon to add a new range of drinks from its new distillery license. This well-equipped brewery with a production capacity of 20,000 HL comes with a 58-seat tastings bar inside and a gorgeous outside area. With a new food menu, this operation is geared for success. Steady revenue is generated from the tasting room and the restructured wholesale business is growing rapidly and has been showing strong results with profits to the bottom line. A senior management team is firmly in place and can be smoothly transitioned to the new owners. The groundwork has been set for this business to grow.