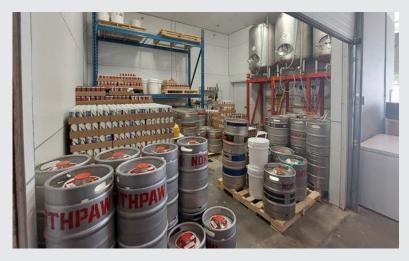

brewery and distillery boasts a diverse range of innovative beers and is soon to add a new range of drinks from its new distillery license. This well-equipped brewery with a production capacity of 20,000 HL comes with a 58-seat tastings bar inside and a gorgeous outside area. With a new food menu, this operation is geared for success. Steady revenue is generated from the tasting room and the restructured wholesale business is growing rapidly and has been showing strong results with profits to the bottom line. A senior management team is firmly in place and can be smoothly transitioned to the new owners. The groundwork has been set for this business to grow.