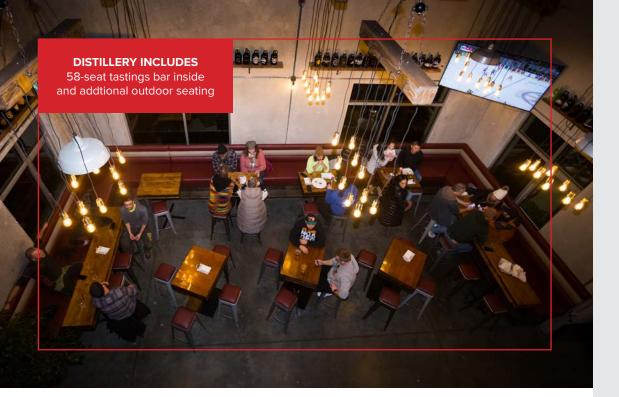

brewery and distillery boasts a diverse range of innovative beers and is soon to add a new range of drinks from its new distillery license. This well-equipped brewery with a production capacity of 20,000 HL comes with a 58-seat tastings bar inside and a gorgeous outside area. With a new food menu, this operation is geared for success. Steady revenue is generated from the tasting room and the restructured wholesale business is growing rapidly and has been showing strong results with profits to the bottom line. A senior management team is firmly in place and can be smoothly transitioned to the new owners. The groundwork has been set for this business to grow.

| Size                   | ± 3,657 SQFT                             |
|------------------------|------------------------------------------|
| Parking                | 5 stalls + loading bay                   |
| Zoning                 | МЗ                                       |
| Gross Rent             | \$7,633.99 + GST                         |
| Lease Expiry           | May 4, 2027                              |
| <b>Renewal Options</b> | 2 X 5 Years                              |
| Deposit                | \$8,015.68                               |
|                        | Liquor License for 58 Seats Tasting Room |
| Licenses               | Manufacturer Brewery License             |
|                        | Manufacturer Distillery License          |
| Price                  | \$848,000                                |