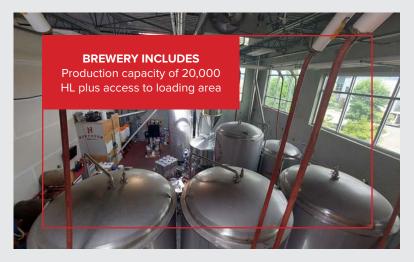

brewery and distillery boasts a diverse range of innovative beers and is soon to add a new range of drinks from its new distillery license. This well-equipped brewery with a production capacity of 20,000 HL comes with a 58-seat tastings bar inside and a gorgeous outside area. With a new food menu, this operation is geared for success. Steady revenue is generated from the tasting room and the restructured wholesale business is growing rapidly and has been showing strong results with profits to the bottom line. A senior management team is firmly in place and can be smoothly transitioned to the new owners. The groundwork has been set for this business to grow.

| Size                   | ± 3,657 SQFT                             |
|------------------------|------------------------------------------|
| Parking                | 5 stalls + loading bay                   |
| Zoning                 | МЗ                                       |
| Gross Rent             | \$7,633.99 + GST                         |
| Lease Expiry           | May 4, 2027                              |
| <b>Renewal Options</b> | 2 X 5 Years                              |
| Deposit                | \$8,015.68                               |
|                        | Liquor License for 58 Seats Tasting Room |
| Licenses               | Manufacturer Brewery License             |
|                        | Manufacturer Distillery License          |
| Price                  | \$848,000                                |