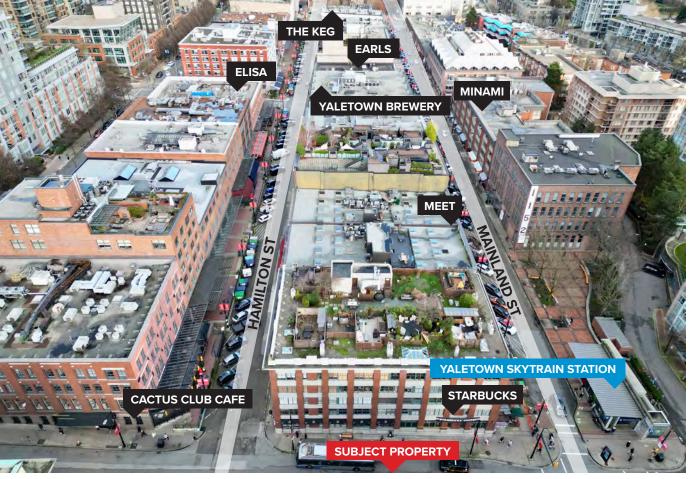

#### Location

Located in an Amenity Rich Neighbourhood

**503 - 1228 HAMILTON STREET, VANCOUVER** 

#### LOCATION

Strategically located in the heart of Yaletown, the area features high foot traffic and accessible intersecting transit routes to many of Yaletown's world-class restaurants, cafes, trendy boutiques, and neighborhood amenities, along with a rich combination of tech and business service offices. The area is extremely well situated in relations to public transportation, steps away from the Canada Line Skytrain, which connects Yaletown with the Downtown Core, Waterfront Station, the Olympic Village, Vancouver International Airport, and Richmond. This opportunity would be ideal for owner-occupiers and investors who wish to operate their business in the historically rich and magnetic work-play-life business district of Yaletown.