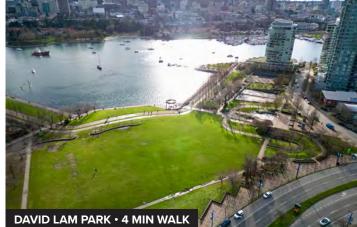

#### Location

Located in an Amenity Rich Neighbourhood

**503 - 1228 HAMILTON STREET, VANCOUVER** 

#### LOCATION

Strategically located in the heart of Yaletown, the area features high foot traffic and accessible intersecting transit routes to many of Yaletown's world-class restaurants, cafes, trendy boutiques, and neighborhood amenities, along with a rich combination of tech and business service offices. The area is extremely well situated in relations to public transportation, steps away from the Canada Line Skytrain, which connects Yaletown with the Downtown Core, Waterfront Station, the Olympic Village, Vancouver International Airport, and Richmond. This opportunity would be ideal for owner-occupiers and investors who wish to operate their business in the historically rich and magnetic work-play-life business district of Yaletown.