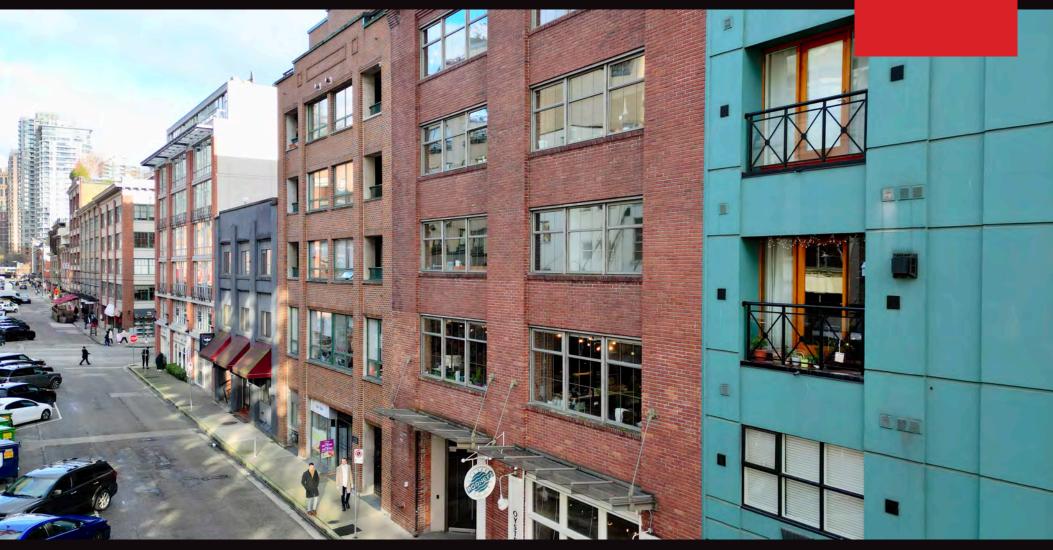

#### **OVERVIEW**

Exceptional opportunity to acquire 526 sq. ft. of beautifully improved office space, in the Yaletown Brickworks Building at 1228 Hamilton Street. The unit features gorgeous brick-and-beam interiors with integrated modern improvements, heating and air conditioning, and an efficient open floor plan with exposed ceilings. The location is extremely well-situated for public transportation, just a 2-minute walk from the Yaletown Roundhouse Canada Line Skytrain Station and bus routes. The surrounding area encompasses Vancouver's trendiest retail, restaurants, and tech/creative office district, offering a perfect blend of work and leisure.

## Layout

Fully Improved Brick & Beam Interior

#### **Signage Opportunity**

Large operable windows