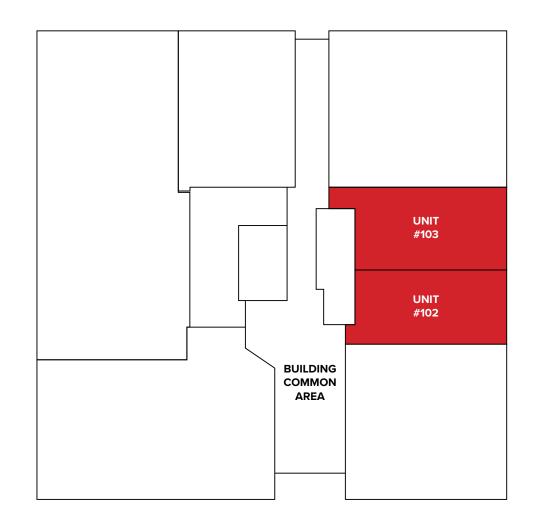

### FOR LEASE OFFICE SPACE IN GUILDFORD

Spacious ground floor offices in Guildford's commercial hub, featuring well-lit rooms ideal for meetings, brainstorming sessions, and individual work, the offices afford ample natural light, to foster productivity and collaboration in a professional environment. Currently demised into two units, so it can be leased individually or combined.

## SALIENT FACTS

**SIZE** +/- 1,709 SQFT

PARKING

1 Stall

**ZONING** CD (LUC 324)

BASIC RENT \$27.00/FT

ADDITIONAL RENT \$13.79/FT

MONTHLY RENT \$5,809 + GST