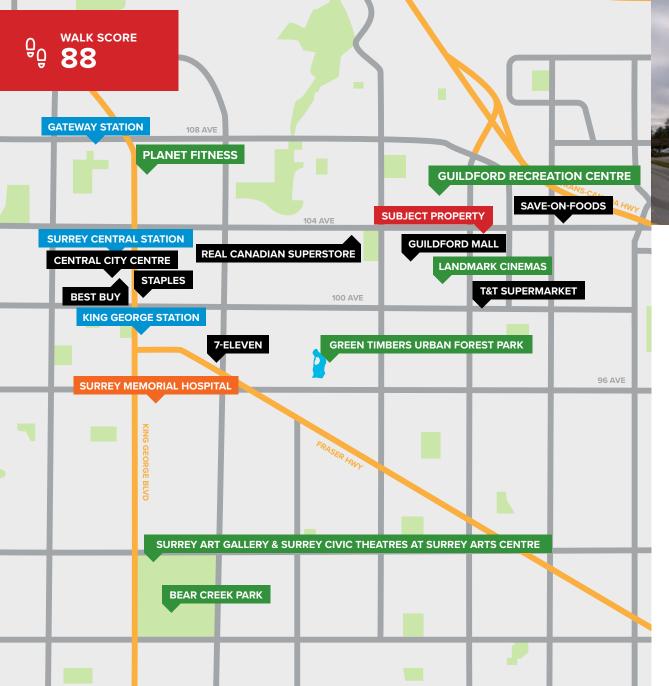

#### LOCATION

Guildford is comprised of mature urban neighbourhoods that grew up around the Guildford Town Centre shopping mall as well as the newer Fraser Heights subdivision which slopes down toward the Fraser River. There are great views of the Port Mann Bridge and Fraser River along the northern edge of the community. Business owners and residents in Guildford also enjoy having access to the highway and to Surrey City Centre.