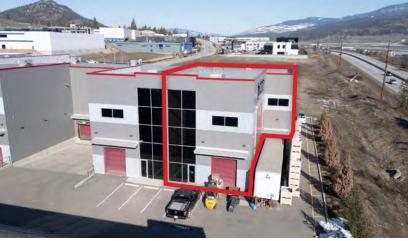

#### **OVERVIEW**

+/- 5,500SF of warehouse space strategically located across from the Kelowna International Airport with the potential to have high exposure signage opportunities facing Highway 97. The unit has a 12ft grade loading bay and a 10ft dock loading bay with an electronic lift. The interior has a 32ft clear ceiling height which allows tenants to maximize the available racking and storage space. It also includes a 225AMP panel, W/C accessible washroom, exclusive onsite parking, and two high efficiency heaters. Existing racking and steel mezzanine included.

#### PROPERTY HIGHLIGHTS

Highway 97 signage opportunity

12ft grade and 10ft dock loading bays

32ft clear ceiling height

Onsite parking available