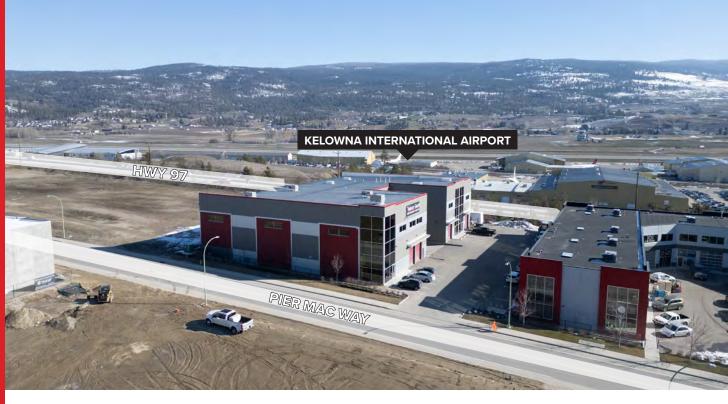

# #103-1965 PIER MAC WAY, KELOWNA

12FT GRADE AND 10FT DOCK LOADING BAYS

#### **OVERVIEW**

+/- 5,500SF of warehouse space strategically located across from the Kelowna International Airport with the potential to have high exposure signage opportunities facing Highway 97. The unit has a 12ft grade loading bay and a 10ft dock loading bay with an electronic lift. The interior has a 32ft clear ceiling height which allows tenants to maximize the available racking and storage space. It also includes a 225AMP panel, W/C accessible washroom, exclusive onsite parking, and two high efficiency heaters. Existing racking and steel mezzanine included.

#### PROPERTY HIGHLIGHTS

Highway 97 signage opportunity

12ft grade and 10ft dock loading bays

32ft clear ceiling height

Onsite parking available