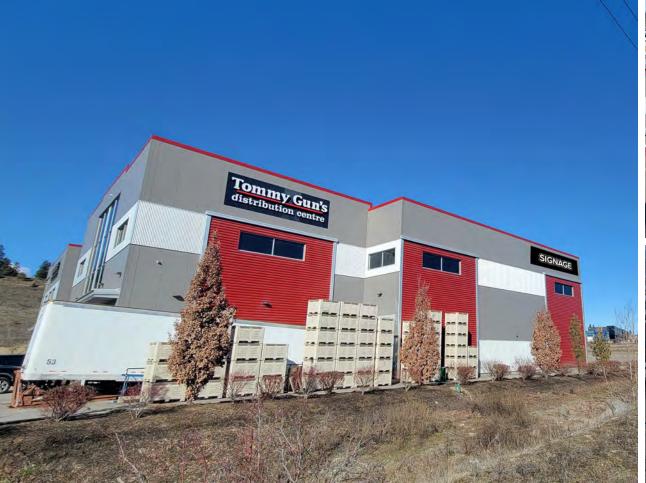

#### **OVERVIEW**

+/- 5,500SF of warehouse space strategically located across from the Kelowna International Airport with the potential to have high exposure signage opportunities facing Highway 97. The unit has a 12ft grade loading bay and a 10ft dock loading bay with an electronic lift. The interior has a 32ft clear ceiling height which allows tenants to maximize the available racking and storage space. It also includes a 225AMP panel, W/C accessible washroom, exclusive onsite parking, and two high efficiency heaters. Existing racking and steel mezzanine included.

#### PROPERTY HIGHLIGHTS

Highway 97 signage opportunity

12ft grade and 10ft dock loading bays

32ft clear ceiling height

Onsite parking available