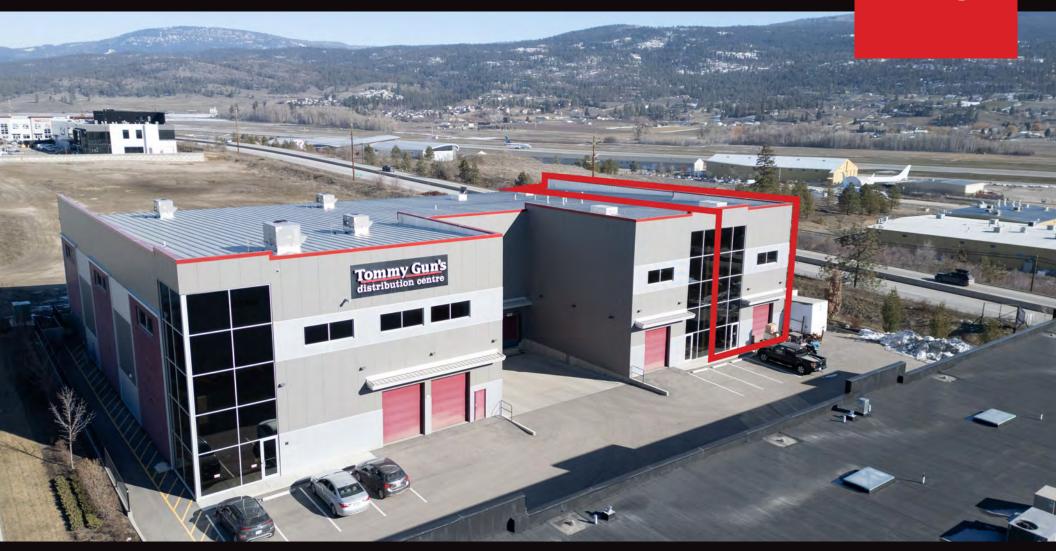

#### **OVERVIEW**

+/- 5,500SF of warehouse space strategically located across from the Kelowna International Airport with the potential to have high exposure signage opportunities facing Highway 97. The unit has a 12ft grade loading bay and a 10ft dock loading bay with an electronic lift. The interior has a 32ft clear ceiling height which allows tenants to maximize the available racking and storage space. It also includes a 225AMP panel, W/C accessible washroom, exclusive onsite parking, and two high efficiency heaters. Existing racking and steel mezzanine included.

#### PROPERTY HIGHLIGHTS

Highway 97 signage opportunity

12ft grade and 10ft dock loading bays

32ft clear ceiling height

Onsite parking available

#### **FEATURES**

- 12ft grade loading bay
- 10ft dock loading bay with an electronic lift
- 32ft clear ceiling height
- 225AMP panel
- two high efficiency heaters