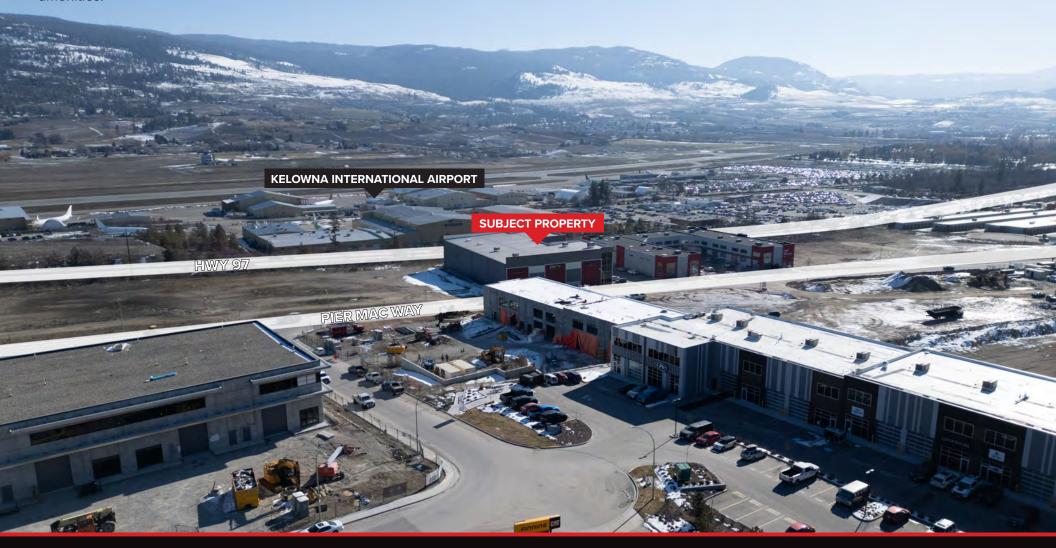

#### **LOCATION**

#### FOR MORE INFORMATION CONTACT

Located within the Airport Business Park, and is directly across from the Kelowna International Airport, which is currently undergoing its own growth and expansion plans. The area surrounding the business park is home to the UBCO campus, and is comprised of mixed commercial and industrial users including some hotels and retail amenities.