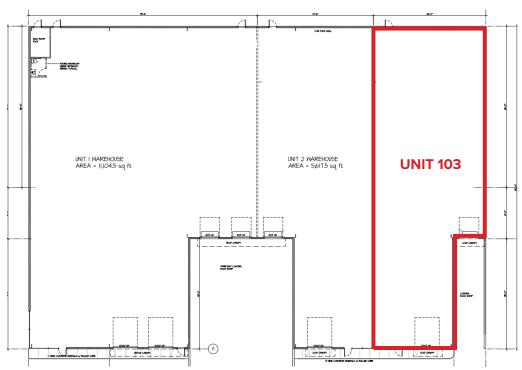

#### **OVERVIEW**

+/- 5,500SF of warehouse space strategically located across from the Kelowna International Airport with the potential to have high exposure signage opportunities facing Highway 97. The unit has a 12ft grade loading bay and a 10ft dock loading bay with an electronic lift. The interior has a 32ft clear ceiling height which allows tenants to maximize the available racking and storage space. It also includes a 225AMP panel, W/C accessible washroom, exclusive onsite parking, and two high efficiency heaters. Existing racking and steel mezzanine included.

## **FOR LEASE** #103-1965 PIER MAC WAY KELOWNA

SIZE

+/- 5,500 SQFT

**PARKING** 

3 onsite stalls

ZONING

12

**BASIC RENT** 