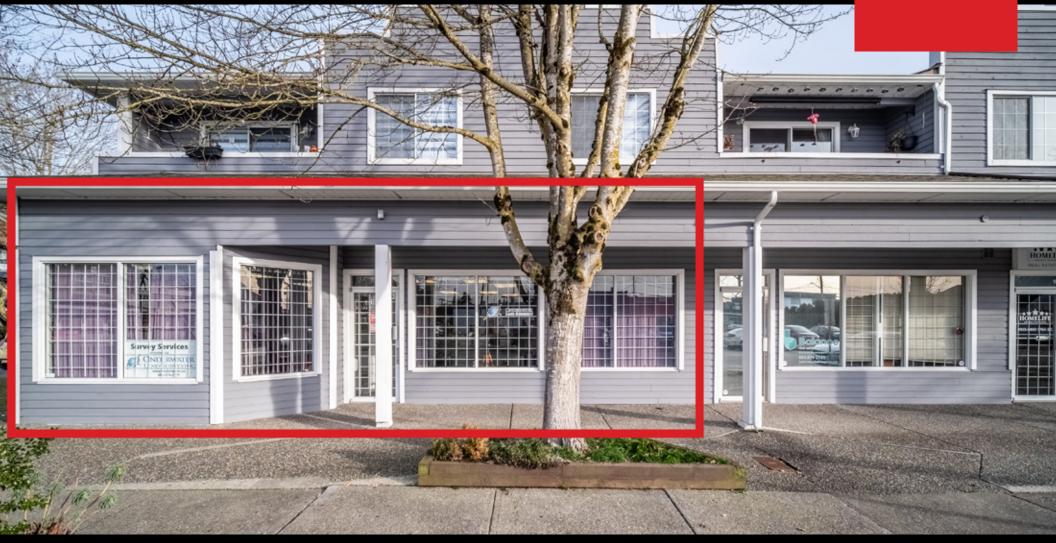

## **104 - 5830 176 A STREET, SURREY** RARE GROUND FLOOR UNIT IN DOWNTOWN CLOVERDALE

### UNIT 104 5830 176 A STREET SURREY

**Ground Floor Office** 

2 Dedicated Parking Spaces

**Fully Improved Offices** 

**Downtown Cloverdale** 

#### **OVERVIEW**

Rare ground floor unit in downtown Cloverdale with street front reception, multiple offices, handicapped accessible washroom, rear exit, storage room, and 2 parking spaces, one covered, one uncovered. City owned land across the street provides ample parking for staff and customers. Current tenant has 1 year remaining on their lease which will give a new owner ample time to obtain permits from the City of Surrey for improvements.