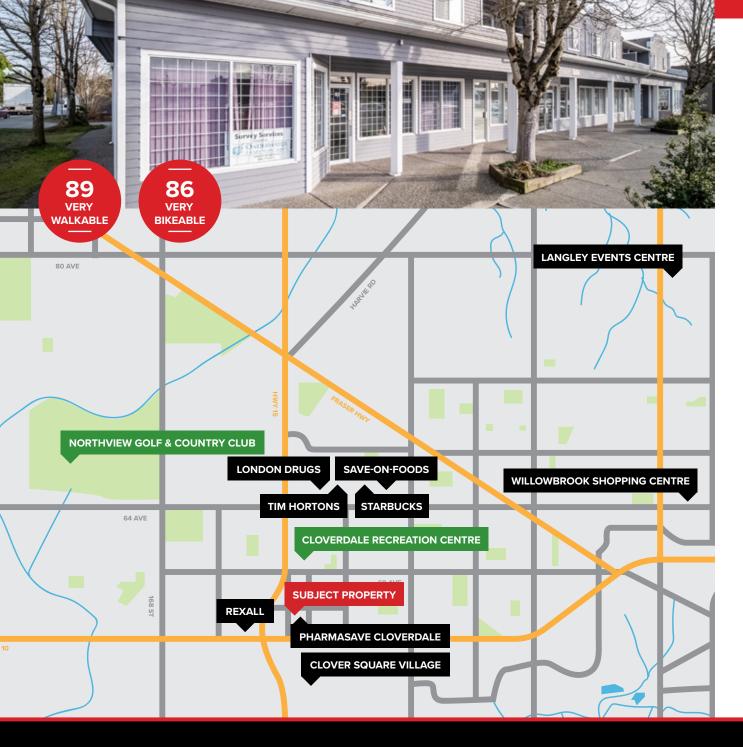

### LOCATION

Cloverdale is the historic centre of Surrey, reflected in its unique western and railroad character. It is home to one of Surrey's most recognizable main streets as well as the Museum of Surrey, Surrey Archives, and many unique heritage buildings.

While the preserved historic character of Cloverdale can be reflected throughout the town centre, Cloverdale has grown into a busy hub of commercial activity due in large part to its strategic location and connections to the railway.