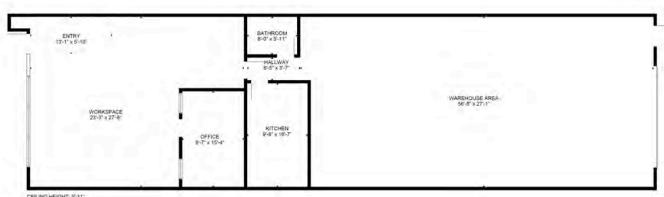

#### **RETAIL STRATA UNIT FOR SALE**

This centrally located commercial retail property offers 2, 467 square feet of prime space, perfect for a variety of businesses. With its ample power supply and abundant parking, it caters to both operational efficiency and customer convenience. The property boasts street-front visibility in a high-traffic area, enhanced by its flexible CD zoning. A practical bay door at the back facilitates easy deliveries, making this property an ideal choice for businesses seeking a prominent location with excellent logistical support.

#### SIZE

Ground Floor: ± 2,467 SF Office Size: ± 154 SF