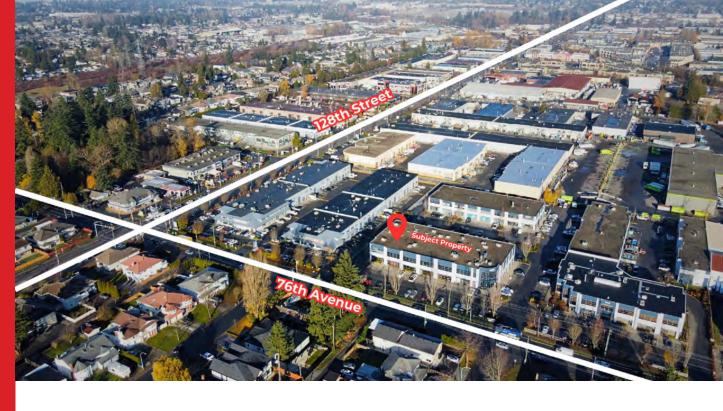

#### **RETAIL STRATA UNIT FOR SALE**

This centrally located commercial retail property offers 2, 467 square feet of prime space, perfect for a variety of businesses. With its ample power supply and abundant parking, it caters to both operational efficiency and customer convenience. The property boasts street-front visibility in a high-traffic area, enhanced by its flexible CD zoning. A practical bay door at the back facilitates easy deliveries, making this property an ideal choice for businesses seeking a prominent location with excellent logistical support.