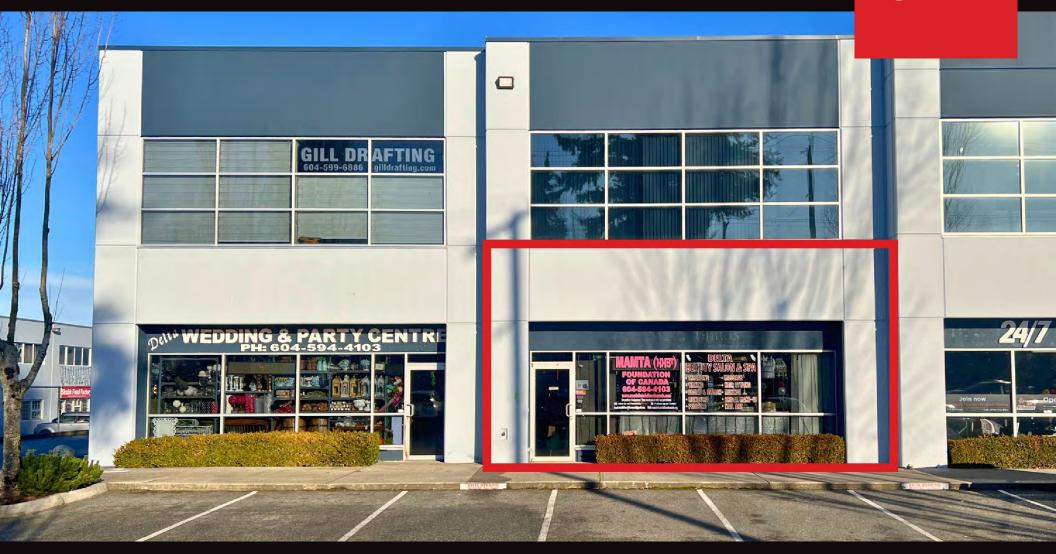

## **107 - 12877 76 AVENUE, SURREY** 2,467 SQFT RETAIL STRATA UNIT

#### **RETAIL STRATA UNIT FOR SALE**

This centrally located commercial retail property offers 2, 467 square feet of prime space, perfect for a variety of businesses. With its ample power supply and abundant parking, it caters to both operational efficiency and customer convenience. The property boasts street-front visibility in a high-traffic area, enhanced by its flexible CD zoning. A practical bay door at the back facilitates easy deliveries, making this property an ideal choice for businesses seeking a prominent location with excellent logistical support.