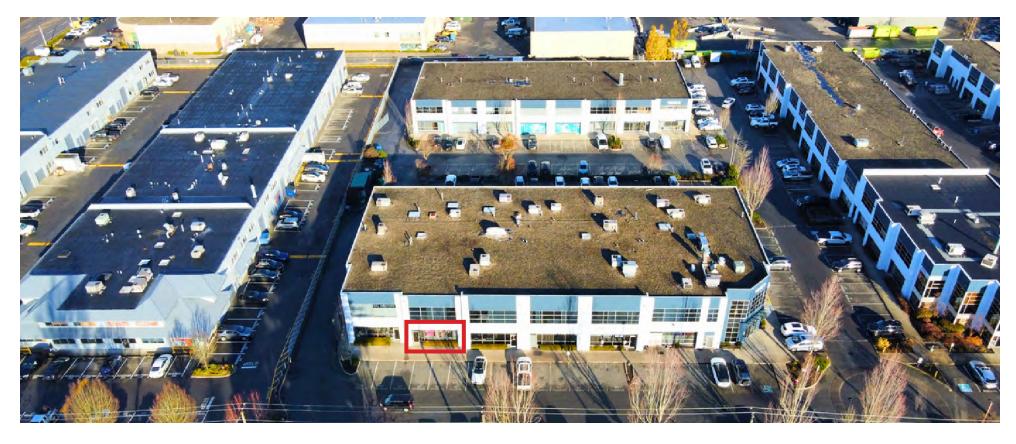

#### **RETAIL STRATA UNIT FOR SALE**

This centrally located commercial retail property offers 2, 467 square feet of prime space, perfect for a variety of businesses. With its ample power supply and abundant parking, it caters to both operational efficiency and customer convenience. The property boasts street-front visibility in a high-traffic area, enhanced by its flexible CD zoning. A practical bay door at the back facilitates easy deliveries, making this property an ideal choice for businesses seeking a prominent location with excellent logistical support.