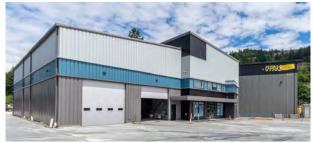

Light industrial strata unit with 22' ceilings and concrete floors

This development consists of two buildings totalling 24 light industrial strata units with the unit being located in Building A. The favorable BP3 - Business Park 3 zoning allows for a multitude of light industrial and service commercial uses. The unit includes a finished ground floor universally accessible 2-piece washroom, a 10' x 10' overhead roll up door, 22' ceilings in warehouse area, 480 SF mezzanine area, smooth finished concrete floors on warehouse level, and 125 amp 3-phase power. The strata unit has extensive frontage along Amy Road with grade level access and egress to each unit.