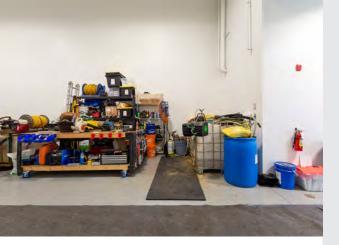

Light industrial strata unit with 22' ceilings and concrete floors

This development consists of two buildings totalling 24 light industrial strata units with the unit being located in Building A. The favorable BP3 - Business Park 3 zoning allows for a multitude of light industrial and service commercial uses. The unit includes a finished ground floor universally accessible 2-piece washroom, a 10' x 10' overhead roll up door, 22' ceilings in warehouse area, 480 SF mezzanine area, smooth finished concrete floors on warehouse level, and 125 amp 3-phase power. The strata unit has extensive frontage along Amy Road with grade level access and egress to each unit.