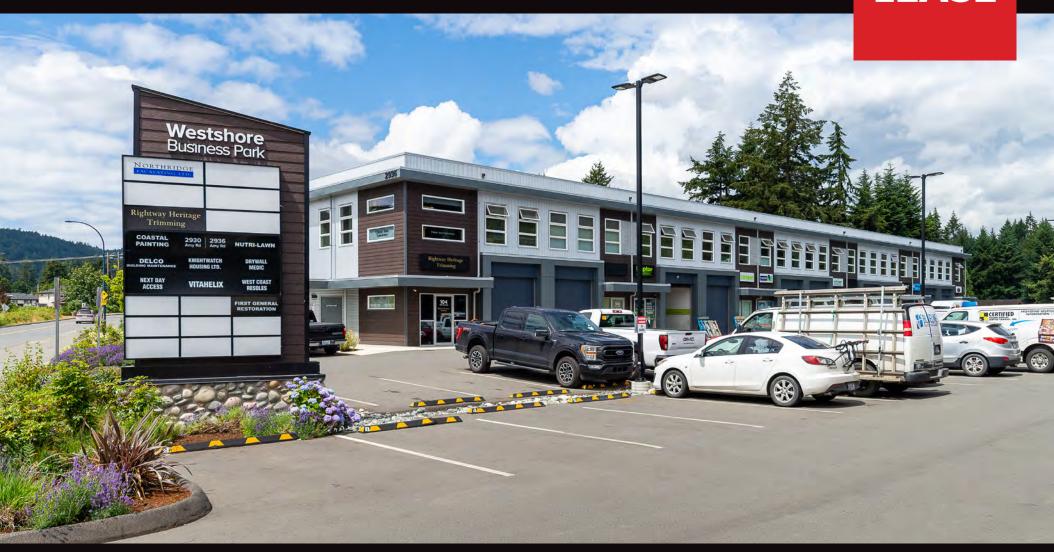

## **124 - 2936 AMY ROAD, LANGFORD** LIGHT INDUSTRIAL STRATA UNIT

Light industrial strata unit with 22' ceilings and concrete floors

This development consists of two buildings totalling 24 light industrial strata units with the unit being located in Building A. The favorable BP3 - Business Park 3 zoning allows for a multitude of light industrial and service commercial uses. The unit includes a finished ground floor universally accessible 2-piece washroom, a 10' x 10' overhead roll up door, 22' ceilings in warehouse area, 480 SF mezzanine area, smooth finished concrete floors on warehouse level, and 125 amp 3-phase power. The strata unit has extensive frontage along Amy Road with grade level access and egress to each unit.

#### LOCATION

The area is predominantly commercial and industrial in nature and has been developed over the last decade to include several high profile users such as Sysco Corporation, Starline Windows, Barnes Harley Davidson, Upak, School District 62, Shell gas bar, Mac Trucks and Tim Horton's. The property is situated approximately 900 meters by road from the Trans Canada Highway via Westshore Parkway.