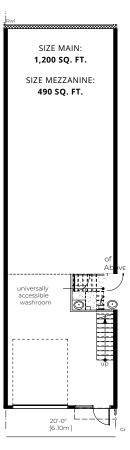

Light industrial strata unit with 22' ceilings and concrete floors

This development consists of two buildings totalling 24 light industrial strata units with the unit being located in Building A. The favorable BP3 - Business Park 3 zoning allows for a multitude of light industrial and service commercial uses. The unit includes a finished ground floor universally accessible 2-piece washroom, a 10' x 10' overhead roll up door, 22' ceilings in warehouse area, 480 SF mezzanine area, smooth finished concrete floors on warehouse level, and 125 amp 3-phase power. The strata unit has extensive frontage along Amy Road with grade level access and egress to each unit.

#### SIZE

Main: ± 1,200 SQFT Mezz: ± 490 SQFT Total: ± 1,690 SQFT

#### WAREHOUSE CEILING HEIGHT 22'

OVERHEAD DOORS HEIGHT 10'x10'