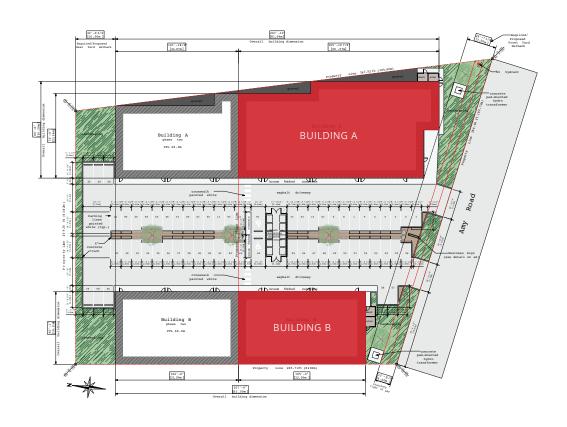

Light industrial strata unit with 22' ceilings and concrete floors

This development consists of two buildings totalling 24 light industrial strata units with the unit being located in Building A. The favorable BP3 - Business Park 3 zoning allows for a multitude of light industrial and service commercial uses. The unit includes a finished ground floor universally accessible 2-piece washroom, a 10' x 10' overhead roll up door, 22' ceilings in warehouse area, 480 SF mezzanine area, smooth finished concrete floors on warehouse level, and 125 amp 3-phase power. The strata unit has extensive frontage along Amy Road with grade level access and egress to each unit.