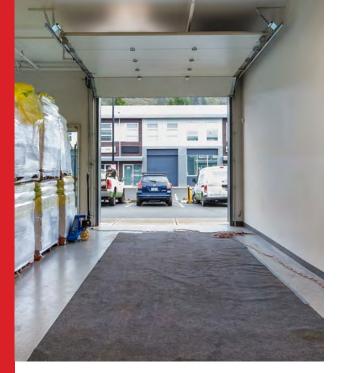

Light industrial strata unit with 22' ceilings and concrete floors

This development consists of two buildings totalling 24 light industrial strata units with the unit being located in Building A. The favorable BP3 - Business Park 3 zoning allows for a multitude of light industrial and service commercial uses. The unit includes a finished ground floor universally accessible 2-piece washroom, a 10' x 10' overhead roll up door, 22' ceilings in warehouse area, 480 SF mezzanine area, smooth finished concrete floors on warehouse level, and 125 amp 3-phase power. The strata unit has extensive frontage along Amy Road with grade level access and egress to each unit.

#### WAREHOUSE CEILING HEIGHT 22'

OVERHEAD DOORS HEIGHT 10'x10'