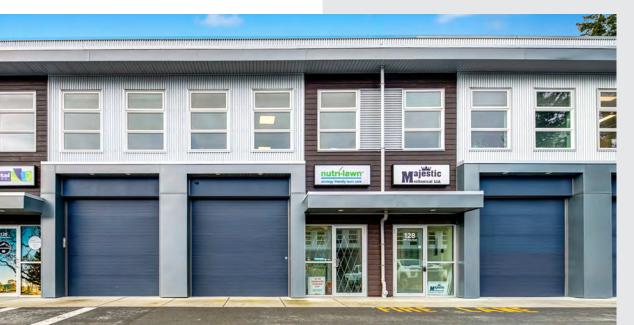

## **124 - 2936 AMY ROAD, LANGFORD** LIGHT INDUSTRIAL STRATA UNIT

Light industrial strata unit with 22' ceilings and concrete floors

This development consists of two buildings totalling 24 light industrial strata units with the unit being located in Building A. The favorable BP3 - Business Park 3 zoning allows for a multitude of light industrial and service commercial uses. The unit includes a finished ground floor universally accessible 2-piece washroom, a 10' x 10' overhead roll up door, 22' ceilings in warehouse area, 480 SF mezzanine area, smooth finished concrete floors on warehouse level, and 125 amp 3-phase power. The strata unit has extensive frontage along Amy Road with grade level access and egress to each unit.