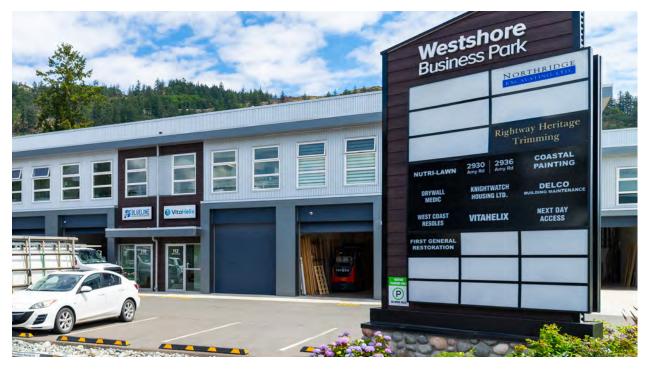

## **124 - 2936 AMY ROAD, LANGFORD** LIGHT INDUSTRIAL STRATA UNIT

#### LOCATION

The area is predominantly commercial and industrial in nature and has been developed over the last decade to include several high profile users such as Sysco Corporation, Starline Windows, Barnes Harley Davidson, Upak, School District 62, Shell gas bar, Mac Trucks and Tim Horton's. The property is situated approximately 900 meters by road from the Trans Canada Highway via Westshore Parkway.