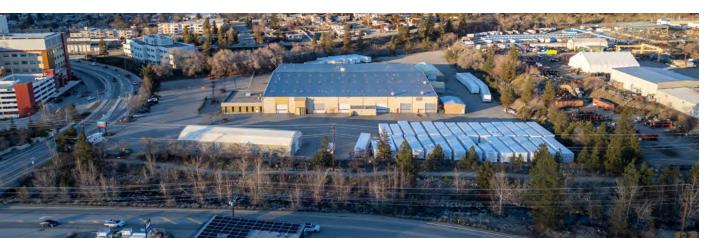

# **Secured Yard Space Available For Lease**

1704 Government Street, Penticton

Rare secured yard space available in the heart of Penticton. This M1 (General Industrial) zoned lot offers up to 1.5 acres of storage space to help support your business needs with the ability to accommodate smaller sizes as well.

The lot is fully paved, secured and flat. The landlord is open to flexible short term leases up to 1 year on a Gross Lease basis (\$2.00/sqft/yr). Please contact listing brokers for more details.