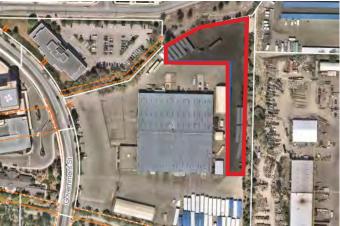

# **Secured Yard Space Available For Lease**

1704 Government Street, Penticton

Rare secured yard space available in the heart of Penticton. This M1 (General Industrial) zoned lot offers up to 1.5 acres of storage space to help support your business needs with the ability to accommodate smaller sizes as well.

The lot is fully paved, secured and flat. The landlord is open to flexible short term leases up to 1 year on a Gross Lease basis (\$2.00/sqft/yr). Please contact listing brokers for more details.

## **Salient Facts**

SIZE

± 1.5 acres (65,340 SQFT)

**PARKING** 

**Contact Listing Brokers** 

ZONING M1

**GROSS RENT** 

\$2.00/SQFT