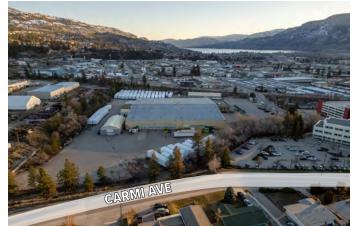

# **Secured Yard Space Available For Lease**

1704 Government Street, Penticton

Rare secured yard space available in the heart of Penticton. This M1 (General Industrial) zoned lot offers up to 1.5 acres of storage space to help support your business needs with the ability to accommodate smaller sizes as well.

The site is conveniently located in the heart of Penticton which is nestled between Okanagan Lake and Skaha Lake in the South Okanagan. The property is just minutes from Hwy 97 providing close access to a major highway and transportation routes.