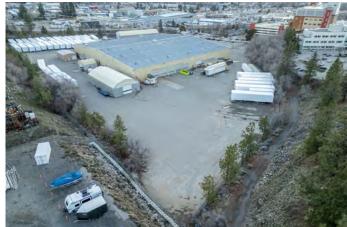

# **Secured Yard Space Available For Lease**

1704 Government Street, Penticton

Rare secured yard space available in the heart of Penticton. This M1 (General Industrial) zoned lot offers up to 1.5 acres of storage space to help support your business needs with the ability to accommodate smaller sizes as well.

The lot is fully paved, secured and flat. The landlord is open to flexible short term leases up to 1 year on a Gross Lease basis (\$2.00/sqft/yr). Please contact listing brokers for more details.