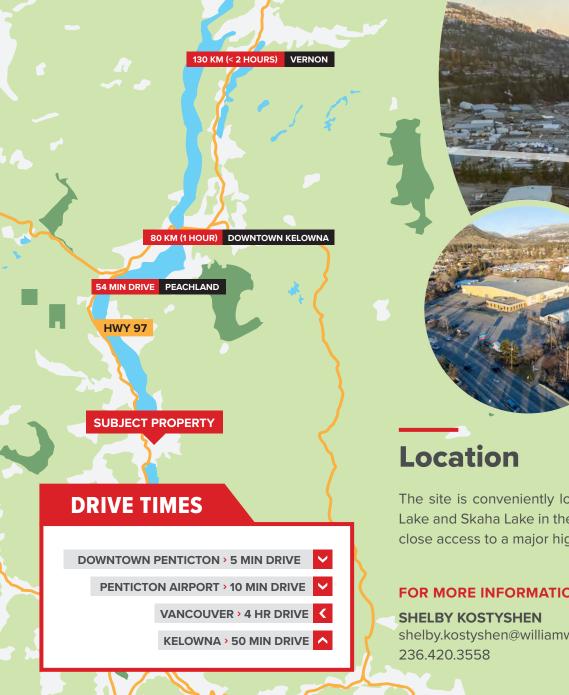

The site is conveniently located in the heart of Penticton which is nestled between Okanagan Lake and Skaha Lake in the South Okanagan. The property is just minutes from Hwy 97 providing close access to a major highway and transportation routes.