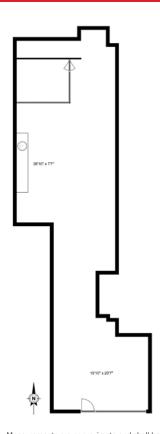

### **SALIENT FACTS**

SIZE

+/- 1,539 SQFT

**PARKING** 

Ample

ZONING

C-3

**BASIC RENT** 

\$19.00/FT

**ADDITIONAL RENT** 

\$12.99/FT

Measurements are approximate and shall be verified by the Tenant if deemed important.