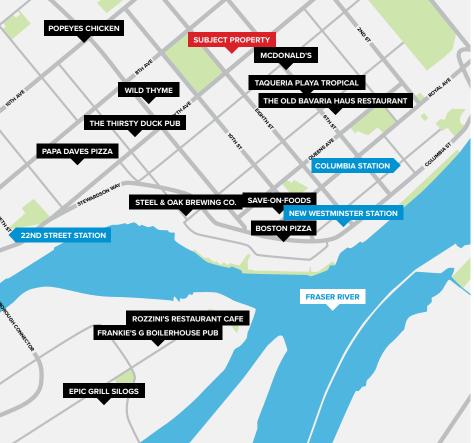

#### **OVERVIEW**

This office space is located on a high-profile intersection in New Westminster's Uptown Core. C-3 zoning allows for wide range of uses.

Royal City Centre is an enclosed community centre located in the heart of New Westminster. Surrounded by high density residential and store front community retail. The area contains the highest concentration of retail in the City in addition to other services and amenities such as medical, recreational and public service facilities. Anchored by 110,000 SF Walmart and Save on Foods, and home to a 37,000 SF Fraser Health clinic on the second floor. The centre is perfect for regional retail, service, food, neighborhood services, and office opportunities.