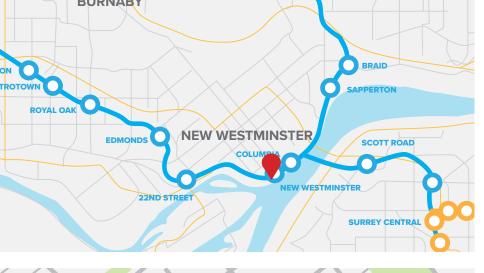

#### **LOCATION**

The Subject Property is also conveniently positioned close to major bus routes with direct links to the SkyTrain stations and a short drive away from the Trans-Canada Highway and Lougheed Highway, connecting New Westminster to all of Metro Vancouver including the North Shore, Fraser Valley, and the Tri-Cities.