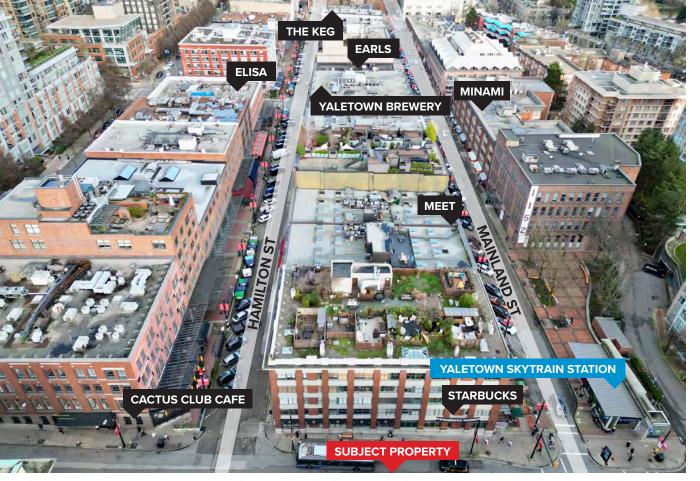

#### LOCATION

Strategically located in the heart of Yaletown, the area features high foot traffic and accessible intersecting transit routes to many of Yaletown's world-class restaurants, cafes, trendy boutiques, and neighborhood amenities, along with a rich combination of tech and business service offices. The area is extremely well situated in relations to public transportation, steps away from the Canada Line Skytrain, which connects Yaletown with the Downtown Core, Waterfront Station, the Olympic Village, Vancouver International Airport, and Richmond. This opportunity would be ideal for owner-occupiers and investors who wish to operate their business in the historically rich and magnetic work-play-life business district of Yaletown.

## **Transit Friendly**

2-minute walk to Yaletown-Roundhouse Canada Line Skytrain Station

### Location

Located in an Amenity Rich Neighbourhood