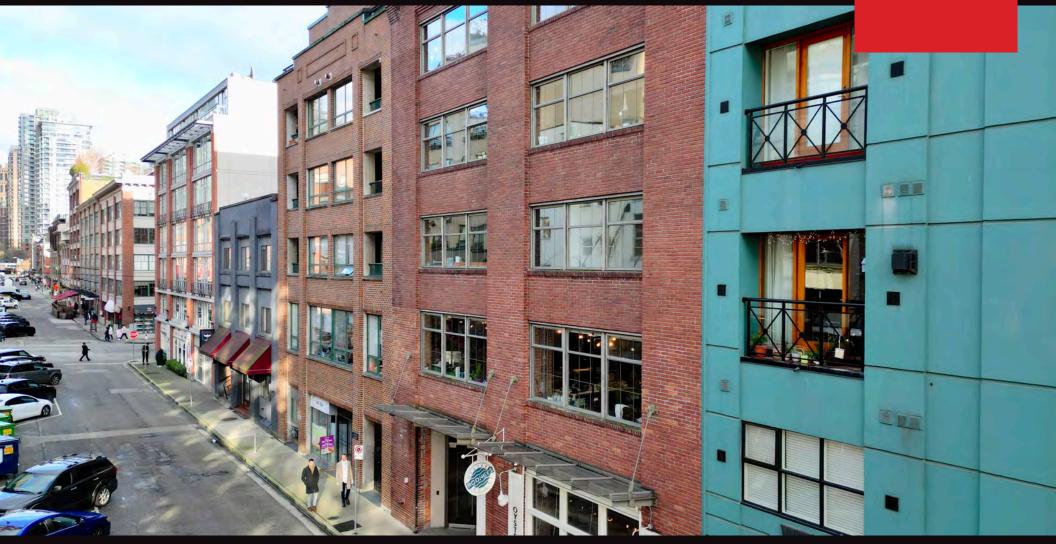

#### **OVERVIEW**

Exceptional opportunity to lease 526 sq. ft. of beautifully improved office space, in the Yaletown Brickworks Building at 1228 Hamilton Street. The unit features gorgeous brick-and-beam interiors with integrated modern improvements, heating and air conditioning, and an efficient open floor plan with exposed ceilings. The location is extremely well-situated for public transportation, just a 2-minute walk from the Yaletown Roundhouse Canada Line Skytrain Station and bus routes. The surrounding area encompasses Vancouver's trendiest retail, restaurants, and tech/creative office district, offering a perfect blend of work and leisure.

### Layout

Fully Improved Brick & Beam Interior

## Signage Opportunity

Large Operable Windows