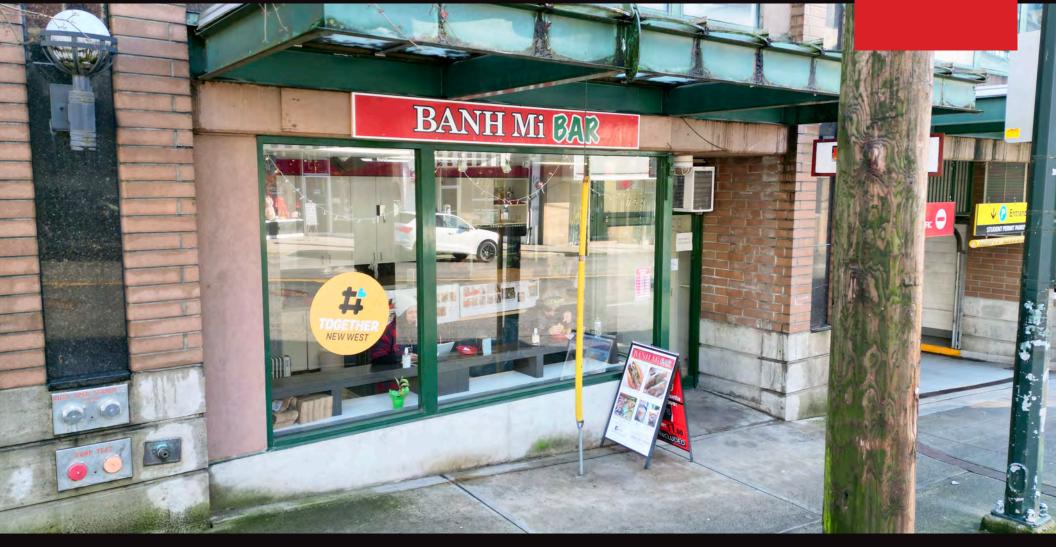

### **722 CARNARVON STREET** IN THE HEART OF DOWNTOWN NEW WESTMINSTER

Opportunity to purchase a street-front commercial strata unit located in the waterfront district of River Walk Quay, in a historic and revived area of Downtown New Westminster. The unit features street-front accessibility and a fitted kitchen for limited-service food retail, making it ideal for a range of food businesses such as fast food and sub-shops, or small-scale production. With an abundance of street parking nearby and the New Westminster Skytrain Station within a block away, the area is a prime location with easy access and convenience. Amenities within the area include theaters, grocery stores, postal services, financial institutions, and small eclectic shops that New West is known for. 722 Carnarvon presents a strategic opportunity to purchase, as it's in an exceptional location with significant future growth.

#### **PROPERTY HIGHLIGHTS**

Great Signage Opportunity with Large Retail Display Windows

Central Location with Easy Access to Transit and Many Amenities

Along High-Traffic Corridor

Access to Major Transit Routes and Steps from the New Westminster Skytrain Station