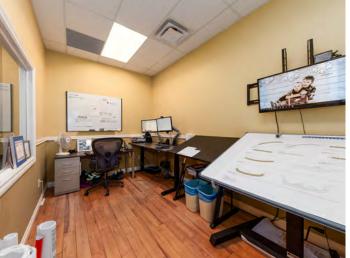

## **OVERVIEW**

Unit 101 - 2717 Peatt Road is the only commercial unit within the building, which comprises of an additional 30 residential units. This exclusive ground-level office is in an area with endless commercial amenities in addition to notable developments such as the 'West Shore Campus' comprised of UVic, Royal Roads University and Camosun College, and several other high-density mixed-use developments. Six dedicated parking stalls sets this space apart, providing a unique offering not easily found in this trade area.

## **PROPERTY HIGHLIGHTS**

Turnkey Office Space

6 Dedicated Parking Stalls

Private Offices and Kitchenette

Direct Access off Highway 1