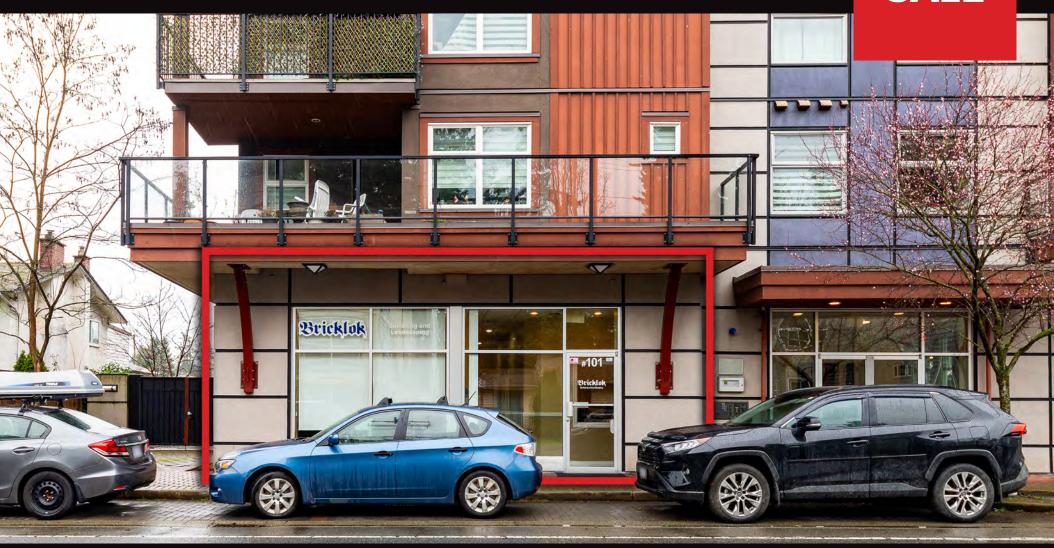

# 101-2717 PEATT ROAD, VICTORIA

# TURNKEY OFFICE SPACE WITH 6 PARKING STALLS

## **OVERVIEW**

Unit 101 - 2717 Peatt Road is the only commercial unit within the building, which comprises of an additional 30 residential units. This exclusive ground-level office is in an area with endless commercial amenities in addition to notable developments such as the 'West Shore Campus' comprised of UVic, Royal Roads University and Camosun College, and several other high-density mixed-use developments. Six dedicated parking stalls sets this space apart, providing a unique offering not easily found in this trade area.

## **PROPERTY HIGHLIGHTS**

Turnkey Office Space

6 Dedicated Parking Stalls

Private Offices and Kitchenette

Direct Access off Highway 1