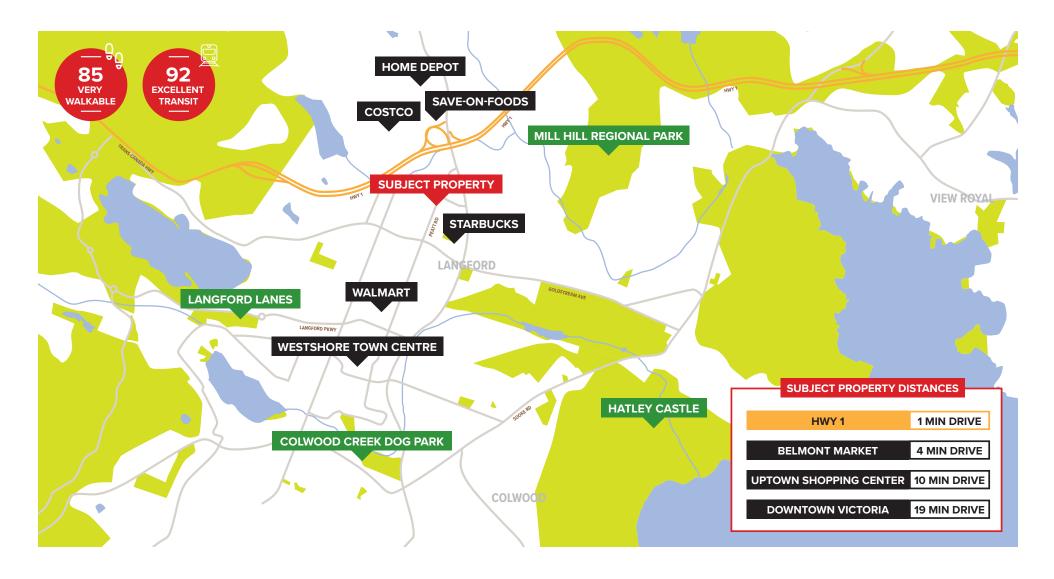

#### **LOCATION**

One minute from Highway 1 and a short walk from Goldstream Avenue, this unit is located just outside of Downtown Langford's rapidly evolving hub of new residential developments bringing a vibrant mix of businesses to the area. Restaurants within walking distance including everything from quick serve food and coffee shops, to smart casual dining.