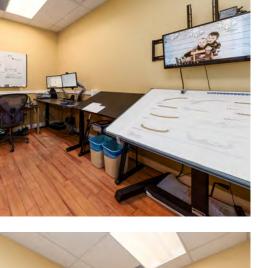

## **OVERVIEW**

Unit 101 - 2717 Peatt Road is the only commercial unit within the building, which comprises of an additional 30 residential units. This exclusive ground-level office is in an area with endless commercial amenities in addition to notable developments such as the 'West Shore Campus' comprised of UVic, Royal Roads University and Camosun College, and several other high-density mixed-use developments. Six dedicated parking stalls sets this space apart, providing a unique offering not easily found in this trade area.

## **PROPERTY HIGHLIGHTS**

Turnkey Office Space

6 Dedicated Parking Stalls

Private Offices and Kitchenette

Direct Access off Highway 1