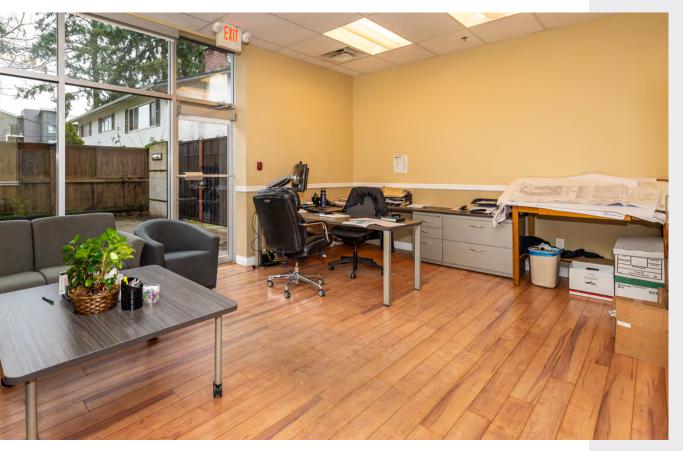

## **OVERVIEW**

Unit 101 - 2717 Peatt Road is the only commercial unit within the building, which comprises of an additional 30 residential units. This exclusive ground-level office is in an area with endless commercial amenities in addition to notable developments such as the 'West Shore Campus' comprised of UVic, Royal Roads University and Camosun College, and several other high-density mixed-use developments. Six dedicated parking stalls sets this space apart, providing a unique offering not easily found in this trade area.

## **PROPERTY HIGHLIGHTS**

Turnkey Office Space

6 Dedicated Parking Stalls

Private Offices and Kitchenette

Direct Access off Highway 1