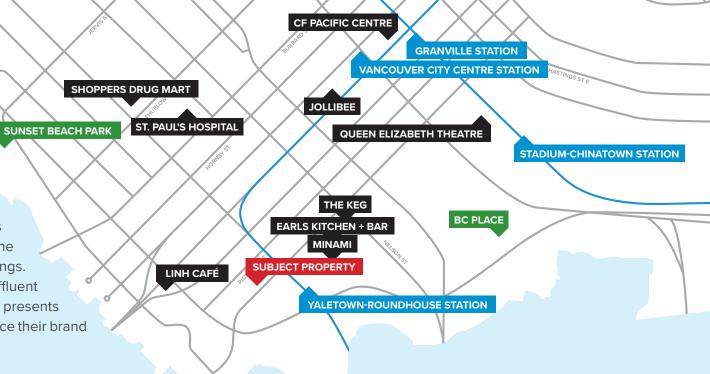

## **LOCATION**

Situated in the heart of Vancouver's esteemed Yaletown neighbourhood 1230 Hamilton Street offers an optimal setting for upscale retail ventures. Surrounded by a mix of luxury residences, designer boutiques, and fine dining establishments, this address exudes sophistication and exclusivity. Its strategic positioning ensures access to a discerning clientele attracted to the area's refined ambiance and upscale offerings. With its chic streetscape and proximity to affluent residential developments, 1230 Hamilton Street presents a prime opportunity for retailers aiming to enhance their brand presence and cater to an affluent demographic.

### **TRANSIT**

1230 Hamilton Street boasts excellent transit accessibility, ensuring convenient commutes for both customers and staff. Situated in the heart of Yaletown, this prime location is well-served by multiple public transportation options. Nearby SkyTrain stations, including Yaletown-Roundhouse and Vancouver City Centre, provide efficient connections to various parts of the city and beyond. Additionally, numerous bus routes pass through the area, offering further accessibility for commuters. Whether arriving from downtown or neighboring communities, tenants can rely on the extensive transit network to facilitate seamless travel to and from the location. With its transit-friendly infrastructure, 1230 Hamilton Street offers an attractive proposition for businesses seeking accessibility and convenience for their clientele and workforce alike.