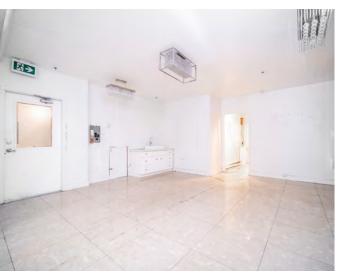

# FOR LEASE OPPORTUNITY TO LEASE PRIME RETAIL SPACE IN YALETOWN

A prime 575 square foot retail unit in Yaletown, offering strategic location amidst upscale residences, boutiques, and restaurants. This versatile space features an open front area for merchandise display, a rear storage/staff section with loading access, and two sinks for added convenience. Situated in a vibrant neighborhood known for its affluent clientele and bustling atmosphere, this unit presents an ideal opportunity for businesses seeking visibility and accessibility. Benefit from proximity to public transportation, ample signage opportunities, and a dynamic street-level presence.

Fully fitted for retail operations