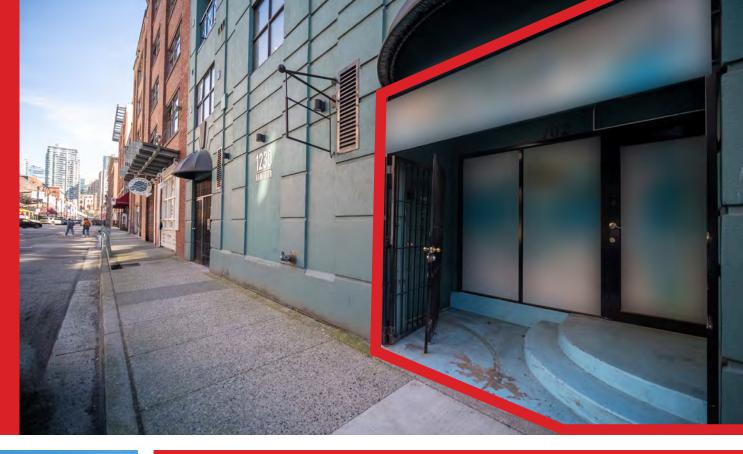

# 102 - 1230 HAMILTON STREET, VANCOUVER

PRIME 575 SQUARE FOOT RETAIL UNIT IN YALETOWN

# FOR LEASE OPPORTUNITY TO LEASE PRIME RETAIL SPACE IN YALETOWN

A prime 575 square foot retail unit in Yaletown, offering strategic location amidst upscale residences, boutiques, and restaurants. This versatile space features an open front area for merchandise display, a rear storage/staff section with loading access, and two sinks for added convenience. Situated in a vibrant neighborhood known for its affluent clientele and bustling atmosphere, this unit presents an ideal opportunity for businesses seeking visibility and accessibility. Benefit from proximity to public transportation, ample signage opportunities, and a dynamic street-level presence.

Fully fitted for retail operations