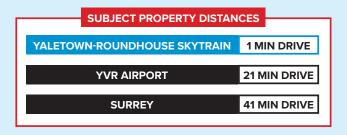

### **TRANSIT**

1230 Hamilton Street boasts excellent transit accessibility, ensuring convenient commutes for both customers and staff. Situated in the heart of Yaletown, this prime location is well-served by multiple public transportation options. Nearby SkyTrain stations, including Yaletown-Roundhouse and Vancouver City Centre, provide efficient connections to various parts of the city and beyond. Additionally, numerous bus routes pass through the area, offering further accessibility for commuters. Whether arriving from downtown or neighboring communities, tenants can rely on the extensive transit network to facilitate seamless travel to and from the location. With its transit-friendly infrastructure, 1230 Hamilton Street offers an attractive proposition for businesses seeking accessibility and convenience for their clientele and workforce alike.