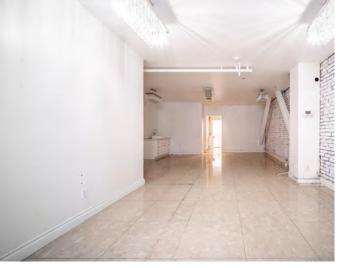

# FOR LEASE OPPORTUNITY TO LEASE PRIME RETAIL SPACE IN YALETOWN

A prime 575 square foot retail unit in Yaletown, offering strategic location amidst upscale residences, boutiques, and restaurants. This versatile space features an open front area for merchandise display, a rear storage/staff section with loading access, and two sinks for added convenience. Situated in a vibrant neighborhood known for its affluent clientele and bustling atmosphere, this unit presents an ideal opportunity for businesses seeking visibility and accessibility. Benefit from proximity to public transportation, ample signage opportunities, and a dynamic street-level presence.

Fully fitted for retail operations