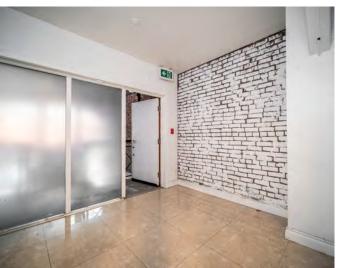

# FOR LEASE OPPORTUNITY TO LEASE PRIME RETAIL SPACE IN YALETOWN

A prime 575 square foot retail unit in Yaletown, offering strategic location amidst upscale residences, boutiques, and restaurants. This versatile space features an open front area for merchandise display, a rear storage/staff section with loading access, and two sinks for added convenience. Situated in a vibrant neighborhood known for its affluent clientele and bustling atmosphere, this unit presents an ideal opportunity for businesses seeking visibility and accessibility. Benefit from proximity to public transportation, ample signage opportunities, and a dynamic street-level presence.

Fully fitted for retail operations