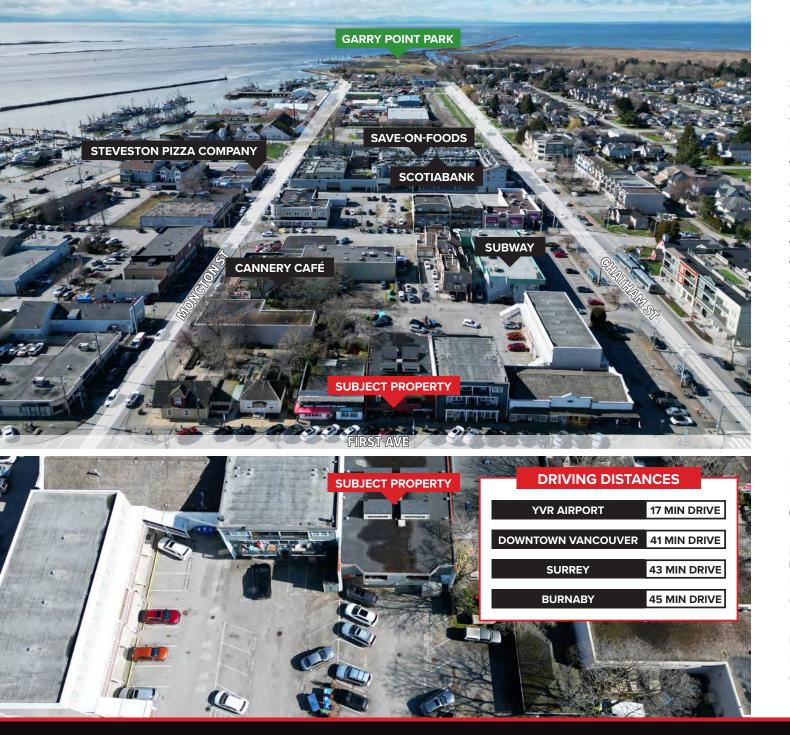

### LOCATION

Steveston Village has a rich history as a fishing port and cannery district. The area's heritage is well preserved blending historic maritime heritage with modern amenities and a vibrant community atmosphere. Nestled along the shores of the Fraser River, the Steveston area is a vibrant and walkable neighborhood offering a wide range of amenities, including shops, restaurants, cafes, parks, and recreational facilities. Transit and access to Greater Vancouver from Steveston Village in Richmond offer convenient access to Highway 99, which directly connects to the Greater Vancouver area.