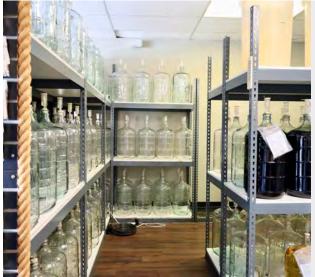

#### **12115 FIRST AVENUE**

Great opportunity to lease street-front retail space in the heart of historic Steveston Village, Richmond, BC. This 1,480 square foot unit, currently operating as a wine-making supply store features an open floor plan, private washroom, and large retail windows. Suitable for various retail or service provider uses, the property offers excellent exposure, ample front parking, and parking at the rear. Positioned to capitalize on the thriving community's foot traffic and proximity to nearby retailers and residential neighborhoods, this unit is ideal for retail businesses, professionals, or service providers seeking a prominent presence in Steveston Village, a popular destination for locals and tourists alike.