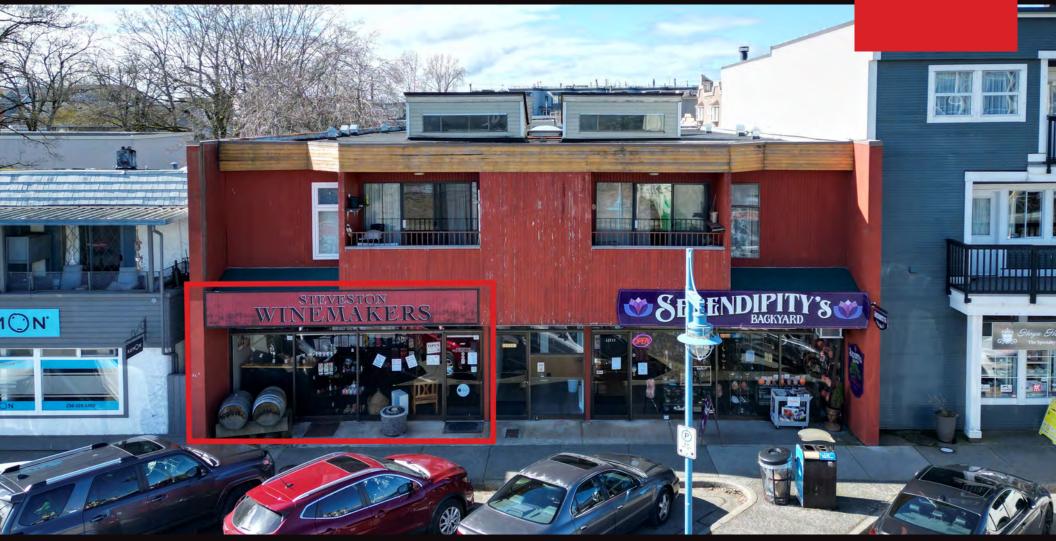

## **12115 FIRST AVENUE, RICHMOND** PRIME STREET-FRONT RETAIL IN THE STEVESTON VILLAGE

#### **12115 FIRST AVENUE**

Great opportunity to lease street-front retail space in the heart of historic Steveston Village, Richmond, BC. This 1,480 square foot unit, currently operating as a wine-making supply store features an open floor plan, private washroom, and large retail windows. Suitable for various retail or service provider uses, the property offers excellent exposure, ample front parking, and parking at the rear. Positioned to capitalize on the thriving community's foot traffic and proximity to nearby retailers and residential neighborhoods, this unit is ideal for retail businesses, professionals, or service providers seeking a prominent presence in Steveston Village, a popular destination for locals and tourists alike.