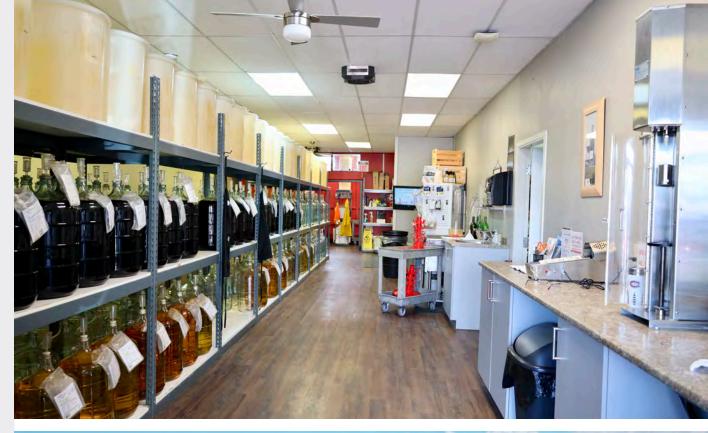

#### **12115 FIRST AVENUE**

Great opportunity to lease street-front retail space in the heart of historic Steveston Village, Richmond, BC. This 1,480 square foot unit, currently operating as a wine-making supply store features an open floor plan, private washroom, and large retail windows. Suitable for various retail or service provider uses, the property offers excellent exposure, ample front parking, and parking at the rear. Positioned to capitalize on the thriving community's foot traffic and proximity to nearby retailers and residential neighborhoods, this unit is ideal for retail businesses, professionals, or service providers seeking a prominent presence in Steveston Village, a popular destination for locals and tourists alike.