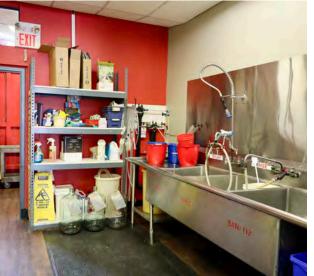

#### **12115 FIRST AVENUE**

Great opportunity to lease street-front retail space in the heart of historic Steveston Village, Richmond, BC. This 1,480 square foot unit, currently operating as a wine-making supply store features an open floor plan, private washroom, and large retail windows. Suitable for various retail or service provider uses, the property offers excellent exposure, ample front parking, and parking at the rear. Positioned to capitalize on the thriving community's foot traffic and proximity to nearby retailers and residential neighborhoods, this unit is ideal for retail businesses, professionals, or service providers seeking a prominent presence in Steveston Village, a popular destination for locals and tourists alike.

#### **PROPERTY HIGHLIGHTS**

| Street frontage with excellent signage potential and abundant natural light |                   |
|-----------------------------------------------------------------------------|-------------------|
| High foot and vehicle traffic                                               | <u>   </u><br>TOJ |
| Fully improved                                                              | K                 |
| Central location with numerous restaurants and extensive retail             |                   |