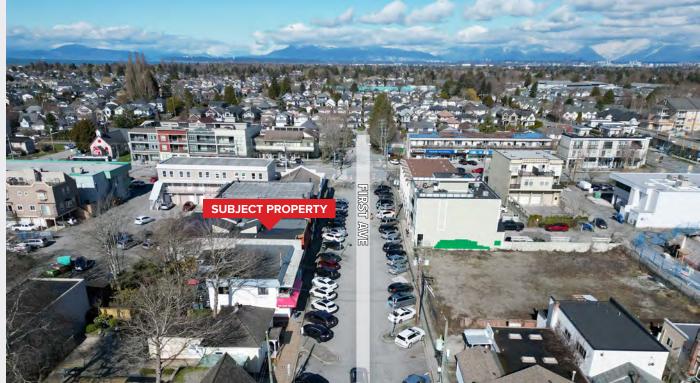

### LOCATION

Steveston Village has a rich history as a fishing port and cannery district. The area's heritage is well preserved blending historic maritime heritage with modern amenities and a vibrant community atmosphere. Nestled along the shores of the Fraser River, the Steveston area is a vibrant and walkable neighborhood offering a wide range of amenities, including shops, restaurants, cafes, parks, and recreational facilities. Transit and access to Greater Vancouver from Steveston Village in Richmond offer convenient access to Highway 99, which directly connects to the Greater Vancouver area.