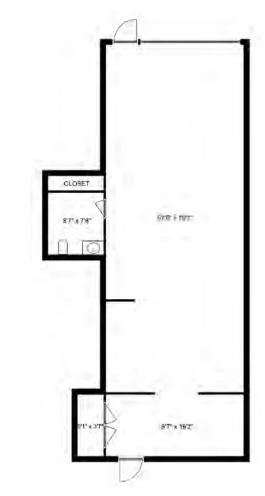

Disclaimer: Measurements are approximate and shall be verified by the Tenant if deemed important.

| Size            | ± 1,480 SQFT     |
|-----------------|------------------|
| Parking         | 1 Stall          |
| Zoning          | CS3              |
| Basic Rent      | \$42.00/FT       |
| Additional Rent | \$6.08/FT        |
| Monthly Rent    | \$5,929.87 + GST |