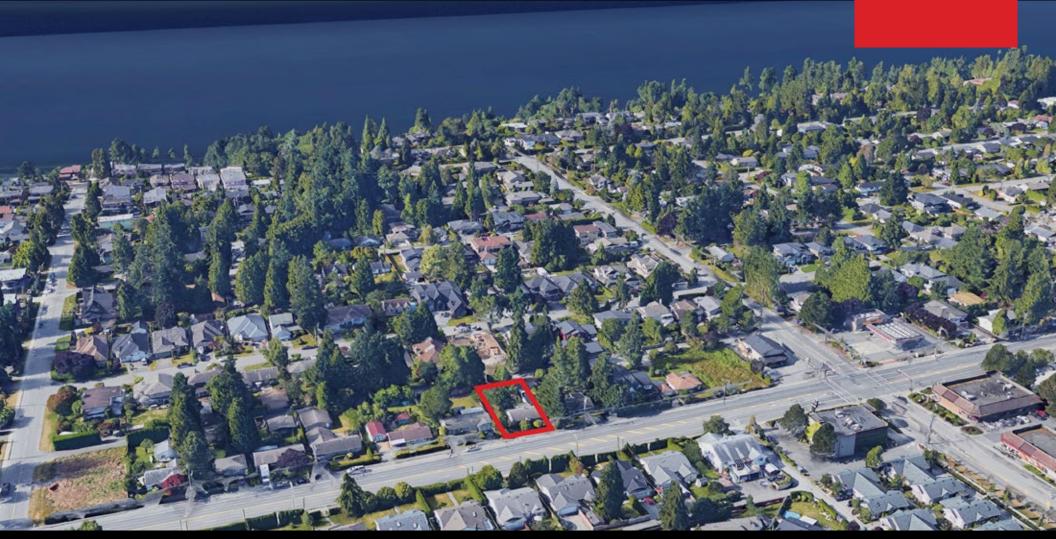

## **14068 NORTH BLUFF ROAD, WHITE ROCK** REDEVELOPMENT POTENTIAL ON ± 9,520 SQFT LOT

#### The **Opportunity**

Exciting opportunity for investors and builders! Seize the chance to develop a premium 3-plex, 4-plex or 6-plex as per new BC legislation, on a generous 9,520 sq ft plot in the heart of White Rock. With plans poised for city approval, envision creating three expansive units of 2,900 sq ft each, complete with individual access and standalone garages. Located moments away from the scenic White Rock Beach and Pier, this location promises a blend of luxury living and appeal for both permanent residents and holiday visitors. This is a rare find in a sought-after area. Reach out for more details on this extraordinary investment prospect. Property is currently tenanted.

#### SIZE ± 9,520 SQFT

PARKING Driveway + Garage

ZONING RS1

**PROPERTY TAXES** \$5,990.43

**)** 

#### PID 000-766-844

\$2,499,999.99

PRICE

NORTH BLUFF RD