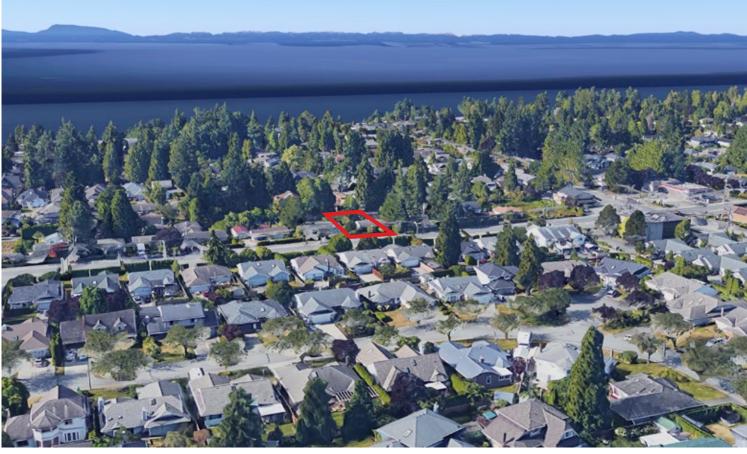

## **14068 NORTH BLUFF ROAD, WHITE ROCK** REDEVELOPMENT POTENTIAL ON ± 9,520 SQFT LOT

#### The **Opportunity**

Exciting opportunity for investors and builders! Seize the chance to develop a premium 3-plex, 4-plex or 6-plex as per new BC legislation, on a generous 9,520 sq ft plot in the heart of White Rock. With plans poised for city approval, envision creating three expansive units of 2,900 sq ft each, complete with individual access and standalone garages. Located moments away from the scenic White Rock Beach and Pier, this location promises a blend of luxury living and appeal for both permanent residents and holiday visitors. This is a rare find in a sought-after area. Reach out for more details on this extraordinary investment prospect. Property is currently tenanted.

#### SIZE ± 9,520 SQFT

PARKING Driveway + Garage

ZONING RS1

**PROPERTY TAXES** \$5,990.43

**)** 

#### PID 000-766-844

\$2,499,999.99

PRICE

NORTH BLUFF RD