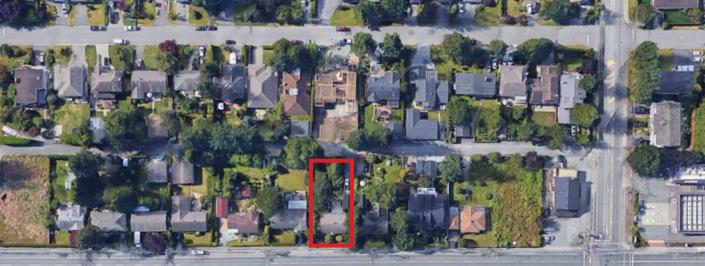

## **14068 NORTH BLUFF ROAD, WHITE ROCK** REDEVELOPMENT POTENTIAL ON ± 9,520 SQFT LOT

#### The **Opportunity**

Exciting opportunity for investors and builders! Seize the chance to develop a premium 3-plex, 4-plex or 6-plex as per new BC legislation, on a generous 9,520 sq ft plot in the heart of White Rock. With plans poised for city approval, envision creating three expansive units of 2,900 sq ft each, complete with individual access and standalone garages. Located moments away from the scenic White Rock Beach and Pier, this location promises a blend of luxury living and appeal for both permanent residents and holiday visitors. This is a rare find in a sought-after area. Reach out for more details on this extraordinary investment prospect. Property is currently tenanted.