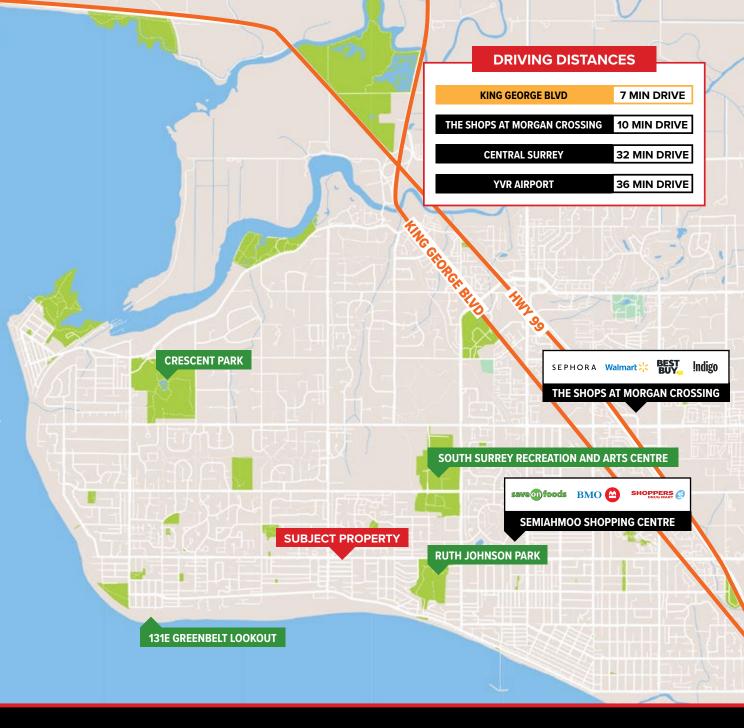

### **Minutes Away From** White Rock Beach

Living in White Rock means embracing coastal living. With only a 10-minute drive, you're at White Rock Beach and Crescent Beach, both great areas to enjoy those sunny days and spend time relaxing. The area doesn't get much snow and it's the perfect place to bring the family on the weekends.